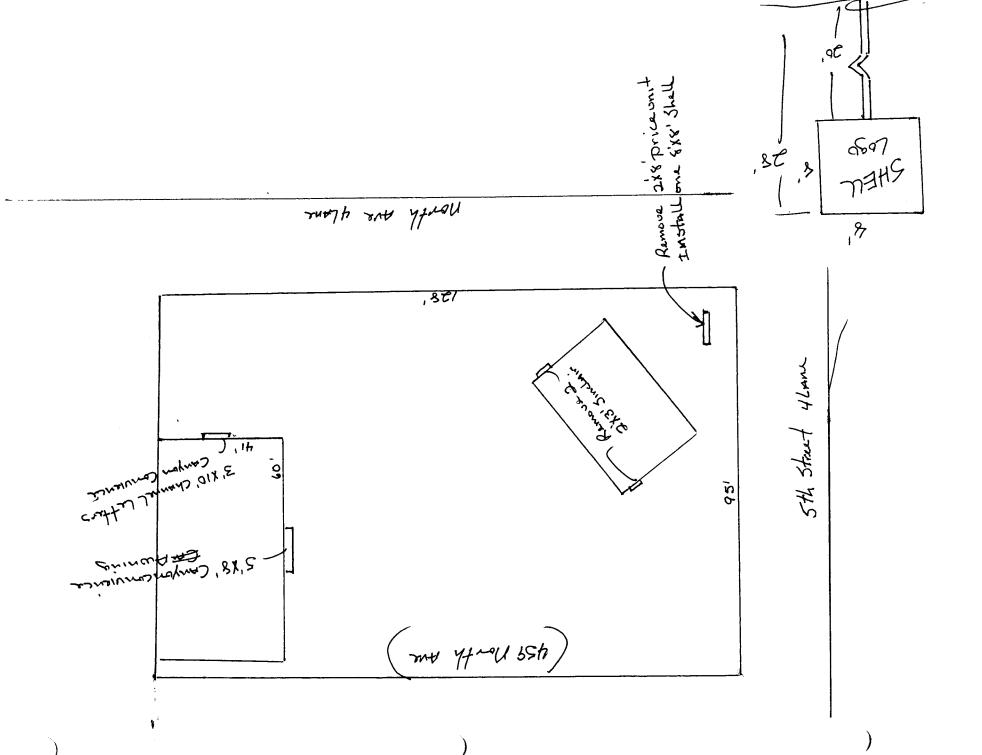

| (970) 244-1430                                                                                                                                                                                                                                                                                                                                                                                                                                                  |                                                                                  | Zone                                                                                                                                                                                     |                                          |                 |  |  |
|-----------------------------------------------------------------------------------------------------------------------------------------------------------------------------------------------------------------------------------------------------------------------------------------------------------------------------------------------------------------------------------------------------------------------------------------------------------------|----------------------------------------------------------------------------------|------------------------------------------------------------------------------------------------------------------------------------------------------------------------------------------|------------------------------------------|-----------------|--|--|
| BUSINESS NAME CANYON CONVINCENTE ADDRESS 459 North PROPERTY OWNER CANYON CONVINCENTE CONVINCENTE CONVINCENTE ADDRESS 526 24 1/2 R                                                                                                                                                                                                                                                                                                                               | nce Store                                                                        | ADDRESS 7495                                                                                                                                                                             | 60490<br>Industrial                      |                 |  |  |
| [ ] 2. ROOF 3. FREE-STANDING [ ] 4. PROJECTING                                                                                                                                                                                                                                                                                                                                                                                                                  | 2 Square Feet per L 2 Traffic Lanes - 0. 4 or more Traffic L 0.5 Square Feet per | inear Foot of Building Facac<br>inear Foot of Building Facac<br>75 Square Feet x Street Fron<br>anes - 1.5 Square Feet x Str<br>each Linear Foot of Buildin<br>uirements; Not > 300 Squa | de<br>ntage<br>eet Frontage<br>ig Facade | quare Feet      |  |  |
| [ ] Externally Illuminated                                                                                                                                                                                                                                                                                                                                                                                                                                      | <b>I</b> /Inter                                                                  | nally Illuminated                                                                                                                                                                        | []                                       | Non-Illuminated |  |  |
| 1-5) Area of Proposed Sign                                                                                                                                                                                                                                                                                                                                                                                                                                      | ear Feet 60+ ar Feet Clearance t                                                 | o Grade <u>20'</u> Feet<br>500 Feet <u>n A</u> Feet                                                                                                                                      |                                          |                 |  |  |
| Existing Signage/Type:                                                                                                                                                                                                                                                                                                                                                                                                                                          |                                                                                  |                                                                                                                                                                                          | FOR OFFICE US                            | SE ONLY ●       |  |  |
| 2- 5x8 + (3'x10 mill)                                                                                                                                                                                                                                                                                                                                                                                                                                           | 70 '                                                                             | Sq. Ft. Signage A                                                                                                                                                                        | Allowed on Parcel:                       |                 |  |  |
| ( 2-2'X3' Sinclar + 1-2'X8                                                                                                                                                                                                                                                                                                                                                                                                                                      | Renzeut 0                                                                        | Sq. Ft. Building                                                                                                                                                                         |                                          | 82 Sq. Ft.      |  |  |
|                                                                                                                                                                                                                                                                                                                                                                                                                                                                 |                                                                                  | Sq. Ft. Free-Star                                                                                                                                                                        | ıding                                    | 192 Sq. Ft.     |  |  |
| Total Existing:                                                                                                                                                                                                                                                                                                                                                                                                                                                 |                                                                                  | Sq. Ft. Total                                                                                                                                                                            | Allowed:                                 | 192 Sq. Ft.     |  |  |
| COMMENTS: Removing 2-2'X3' Sinclair Canopy signs + 1-2'X8' F5  Penzoil Dice Cabinet, Installing one 1-8'X8' Shell cabinet to F5 sign p  NOTE: No sign may exceed 300 square feet. A separate sign clearance is required for each sign. Attach a sketch of proposed and existing signage including types, dimensions, lettering, abutting streets, alleys, easements, property lines, and locations. A SEPARATE PERMIT FROM THE BUILDING DEPARTMENT IS REQUIRED. |                                                                                  |                                                                                                                                                                                          |                                          |                 |  |  |
| $//\times$                                                                                                                                                                                                                                                                                                                                                                                                                                                      | 16-5%                                                                            | MIDAL                                                                                                                                                                                    | 3                                        | 1.1-6           |  |  |
| Applicant's Signature                                                                                                                                                                                                                                                                                                                                                                                                                                           | Date                                                                             | Community Developme                                                                                                                                                                      | ent Approval                             |                 |  |  |