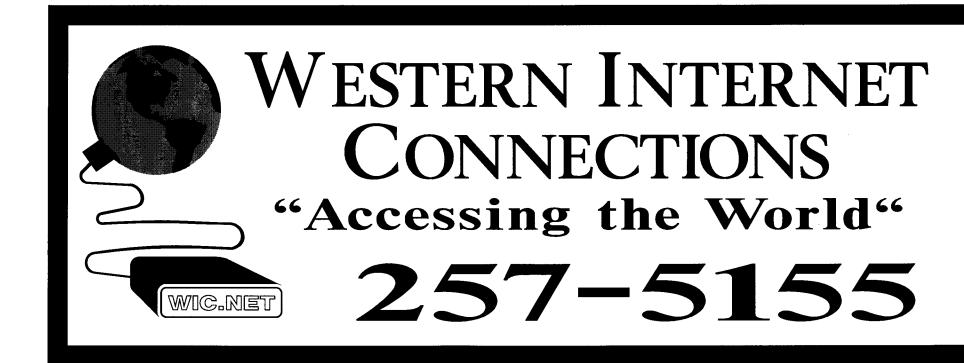

| BUSINESS NAME WESTORN INTERNET STREET ADDRESS 502 282 ROAD PROPERTY OWNER POD HUBBARD OWNER ADDRESS 502 284 ROAD |                                                         | CONTRACTOR S/GN GALLARY LICENSE NO. 2960 265 ADDRESS 1048 INDEPENDENT AVE. #A179 TELEPHONE NO. 241-6400 |                                                     |  |
|------------------------------------------------------------------------------------------------------------------|---------------------------------------------------------|---------------------------------------------------------------------------------------------------------|-----------------------------------------------------|--|
|                                                                                                                  |                                                         |                                                                                                         |                                                     |  |
| (1 - 4) Area of Proposed Sign 2<br>(1,2,4) Building Facade 4<br>(1 - 4) Street Frontage 5665                     | Square Feet RE-                                         | FACE EXISISTIN                                                                                          |                                                     |  |
| Existing Signage/Type:                                                                                           |                                                         | ● FOR OFF                                                                                               | ICE USE ONLY ●                                      |  |
| FLUSHWAW                                                                                                         | 24 Sq. I                                                | Signage Allowed on I                                                                                    | Signage Allowed on Parcel:                          |  |
|                                                                                                                  | Sq. 1                                                   | Ft. Building                                                                                            | <b>80</b> Sq. Ft.                                   |  |
|                                                                                                                  | Sq. 1                                                   | Free-Standing                                                                                           | 483/4 Sq. Ft.                                       |  |
| Total Existing:                                                                                                  | 24 Sq. 1                                                | Ft. Total Allowed:                                                                                      | <i>80</i> Sq. Ft.                                   |  |
| NOTE: No sign may exceed 300 proposed and existing signage incluand locations.                                   | square feet. A separate signing types, dimensions, lett | gn permit is required for each ering, abutting streets, alleys,                                         | sign. Attach a sketch of easements, property lines, |  |
| Applicant's Signature                                                                                            | $\frac{10-2346}{\text{Date}}  \frac{10}{\text{Con}}$    | MIM L. MIW CIVE<br>munity Development Appro                                                             | val Date                                            |  |
| (White: Community Development)                                                                                   | (Canary: Ap                                             | plicant) (I                                                                                             | Pink: Code Enforcement)                             |  |