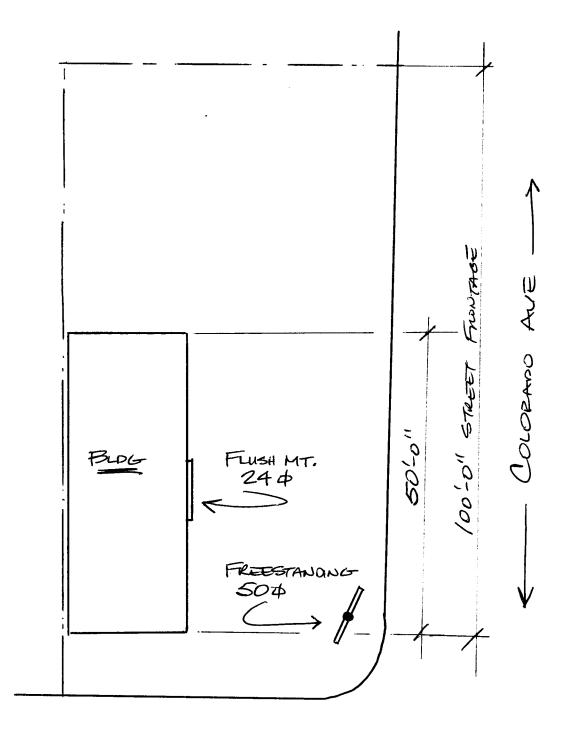

**NOTE:** No sign may exceed 300 square feet. A separate sign clearance is required for each sign. Attach a sketch of proposed and existing signage including types, dimensions, lettering, abutting streets, alleys, easements, property lines, and locations. <u>A SEPARATE PERMIT FROM THE BUILDING DEPARTMENT IS REQUIRED.</u>

| STREET ADD    | ME <u>COLORADD</u><br>RESS <u>502 COH</u><br>WNER <u>SHARI R</u><br>RESS | DRADD LICENSE NO. 2960112                                   |  |  |
|---------------|--------------------------------------------------------------------------|-------------------------------------------------------------|--|--|
| X 1.          | FLUSH WALL                                                               | 2 Square Feet per Linear Foot of Building Facade            |  |  |
| Face Change O | <u>)nly (2,3 &amp; 4)</u> :                                              |                                                             |  |  |
| []2.          | ROOF                                                                     | 2 Square Feet per Linear Foot of Building Facade            |  |  |
| []3.          | FREE-STANDING                                                            | 2 Traffic Lanes - 0.75 Square Feet x Street Frontage        |  |  |
|               |                                                                          | 4 or more Traffic Lanes - 1.5 Square Feet x Street Frontage |  |  |
| []4.          | PROJECTING                                                               | 0.5 Square Feet per each Linear Foot of Building Facade     |  |  |
|               |                                                                          |                                                             |  |  |

[] Existing Externally or Internally Illuminated - No Change in Electrical Service

[ ] Non-Illuminated

| (1 - 4)        | Area of Proposed Sign 24              | Square Feet             |                         |                    |  |  |
|----------------|---------------------------------------|-------------------------|-------------------------|--------------------|--|--|
| (1,2,4)        | Building Facade <u>50</u> Linear Feet |                         |                         |                    |  |  |
| (1 - 4)        | Street Frontage 100 Lines             | ar Feet                 |                         |                    |  |  |
| (2,4)          | Height to Top of Sign                 | Feet Clearance to Grade | Feet                    |                    |  |  |
| Existin        | g Signage/Type:                       |                         | ● FOR OFFICE            | USE ONLY •         |  |  |
| FREESTANONE 50 |                                       | 50 Sq. Ft.              | Signage Allowed on Parc | el:                |  |  |
|                | · • 1.4.4.4. •                        | Sq. Ft.                 | Building                | <i>100</i> Sq. Ft. |  |  |
|                |                                       | Sq. Ft.                 | Free-Standing           | <b>75</b> Sq. Ft.  |  |  |
|                | Total Existing:                       | 50 Sq. Ft.              | Total Allowed:          | 100 Sq. Ft.        |  |  |

COMMENTS:

NOTE: No sign may exceed 300 square feet. A separate sign permit is required for each sign. Attach a sketch of proposed and existing signage including types, dimensions, lettering, abutting streets, alleys, easements, property lines, and locations.