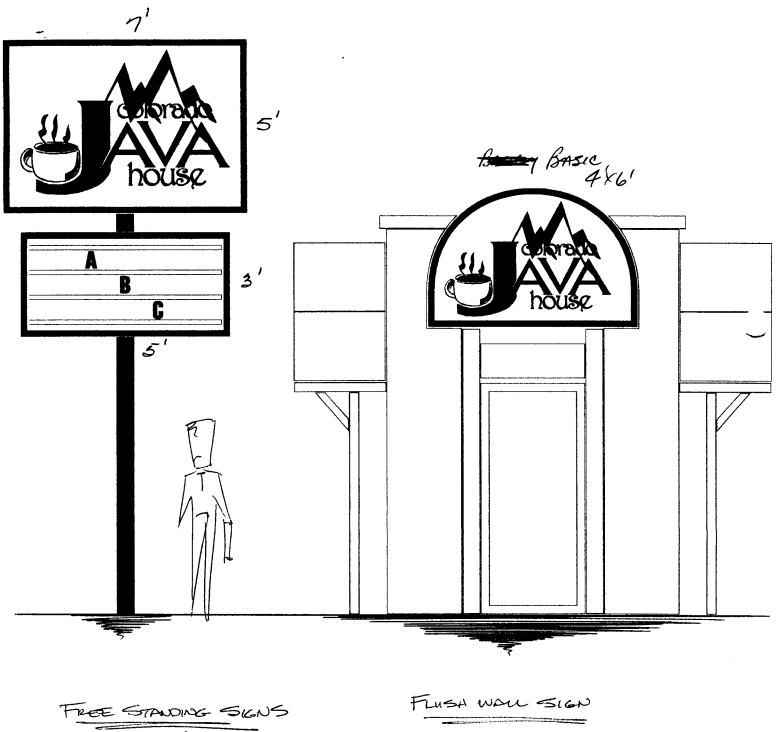

| STREET ADD    | ME <u>COLORADD</u><br>RESS <u>502 COH</u><br>WNER <u>SHARI R</u><br>RESS | DRADD LICENSE NO. 2960112                                   |  |  |
|---------------|--------------------------------------------------------------------------|-------------------------------------------------------------|--|--|
| X 1.          | FLUSH WALL                                                               | 2 Square Feet per Linear Foot of Building Facade            |  |  |
| Face Change O | <u>)nly (2,3 &amp; 4)</u> :                                              |                                                             |  |  |
| []2.          | ROOF                                                                     | 2 Square Feet per Linear Foot of Building Facade            |  |  |
| []3.          | FREE-STANDING                                                            | 2 Traffic Lanes - 0.75 Square Feet x Street Frontage        |  |  |
|               |                                                                          | 4 or more Traffic Lanes - 1.5 Square Feet x Street Frontage |  |  |
| []4.          | PROJECTING                                                               | 0.5 Square Feet per each Linear Foot of Building Facade     |  |  |
|               |                                                                          |                                                             |  |  |

[] Existing Externally or Internally Illuminated - No Change in Electrical Service

[ ] Non-Illuminated

| (1 - 4)        | Area of Proposed Sign 24              | Square Feet             |                         |                    |  |  |
|----------------|---------------------------------------|-------------------------|-------------------------|--------------------|--|--|
| (1,2,4)        | Building Facade <u>50</u> Linear Feet |                         |                         |                    |  |  |
| (1 - 4)        | Street Frontage 100 Lines             | ar Feet                 |                         |                    |  |  |
| (2,4)          | Height to Top of Sign                 | Feet Clearance to Grade | Feet                    |                    |  |  |
| Existin        | g Signage/Type:                       |                         | ● FOR OFFICE            | USE ONLY •         |  |  |
| FREESTANONE 50 |                                       | 50 Sq. Ft.              | Signage Allowed on Parc | el:                |  |  |
|                | · • 1.4.4.4. •                        | Sq. Ft.                 | Building                | <i>100</i> Sq. Ft. |  |  |
|                |                                       | Sq. Ft.                 | Free-Standing           | <b>75</b> Sq. Ft.  |  |  |
|                | Total Existing:                       | 50 Sq. Ft.              | Total Allowed:          | 100 Sq. Ft.        |  |  |