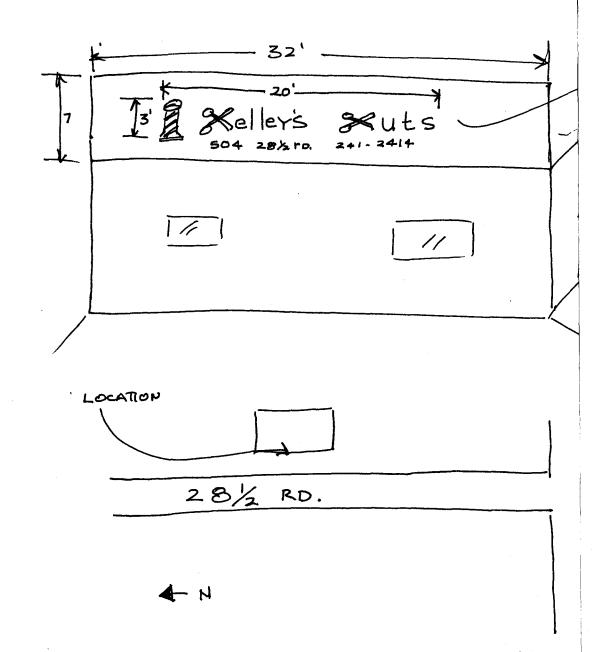

| (970) 244-1430                                                                                                |                                                                                                                                                      | Zone                                                              | <u>C-1</u>                                      | <u>C-1</u>                               |  |
|---------------------------------------------------------------------------------------------------------------|------------------------------------------------------------------------------------------------------------------------------------------------------|-------------------------------------------------------------------|-------------------------------------------------|------------------------------------------|--|
| BUSINESS NAME KELLEY'S STREET ADDRESS SO 4 28 PROPERTY OWNER CARY ICE OWNER ADDRESS 2915 LL                   | BY PD.                                                                                                                                               | LICENSE NO. 290<br>ADDRESS 3423                                   | DIFRADO SIGI<br>50306<br>3 FRONT ST<br>245-7446 | CUFTOL                                   |  |
| [V]1. FLUSH WALL                                                                                              | 2 Square Feet per Linear F                                                                                                                           | Foot of Building Facade                                           | e                                               |                                          |  |
| Face Change Only (2,3 & 4):  [ ] 2. ROOF  [ ] 3. FREE-STANDING  [ ] 4. PROJECTING                             | <ul><li>2 Square Feet per Linear F</li><li>2 Traffic Lanes - 0.75 Squ</li><li>4 or more Traffic Lanes -</li><li>0.5 Square Feet per each I</li></ul> | nare Feet x Street Front<br>1.5 Square Feet x Street              | tage<br>et Frontage                             |                                          |  |
| [ ] Existing Externally or Internally Illu                                                                    | ıminated - No Change in El                                                                                                                           | lectrical Service                                                 | [VNon-Illumina                                  | ted                                      |  |
|                                                                                                               | rinear Feet near Feet Feet Clearance to Grad Sq. F                                                                                                   | ● I Signage All                                                   | FOR OFFICE USE ONLY lowed on Parcel:            | Sq. Ft.                                  |  |
|                                                                                                               | Sq. F                                                                                                                                                |                                                                   | <u> </u>                                        | Sq. Ft.                                  |  |
| 1                                                                                                             | TO BE PAI                                                                                                                                            | ITED ON  gn permit is required ering, abutting streets  Rownie Ed | BLDS · FAC                                      | ADE  a sketch of operty lines, $1/27/96$ |  |
| NOTE: No sign may exceed 300 sq proposed and existing signage including and locations.  Applicant's Signature | Sq. F  TO BE PAI  quare feet. A separate sign types, dimensions, letter    1/-27-96   Com                                                            | In permit is required the streets.  Romie Ed.                     | BLDS · FAC                                      | Sq. Ft                                   |  |

| Grand Junction (303) 244-143                                                                               |                                                                                                                                                                                                        | <u> </u>                                                                                                                      |
|------------------------------------------------------------------------------------------------------------|--------------------------------------------------------------------------------------------------------------------------------------------------------------------------------------------------------|-------------------------------------------------------------------------------------------------------------------------------|
| BUSINESS NAME KELLEY'S STREET ADDRESS 504 28 1 PROPERTY OWNER GARY KE OWNER ADDRESS 2915 LILL G            | LICENSE NO ADDRESS                                                                                                                                                                                     | OR ELDERADO SIGNS<br>2960300<br>3423 FRONT ST. CUFTON<br>ENO 245-7446                                                         |
| 1. FLUSH WALL 2. ROOF 3. FREE-STANDING 4. PROJECTING 5. OFF-PREMISE                                        | 2 Square Feet per Linear Foot<br>2 Square Feet per Linear Foot<br>2 Traffic Lanes - 0.75 Square 1<br>4 or more Traffic Lanes - 1.5 S<br>0.5 Square Feet per each Linea<br>See #3 Spacing Requirements; | of Building Facade<br>Feet x Street Frontage<br>Square Feet x Street Frontage                                                 |
| [ ] Externally Illuminated                                                                                 | [ ] Internally Illum                                                                                                                                                                                   | ninated [V Non-Illuminated                                                                                                    |
| (1,2,4) Building Facade (1-4) Street Frontage (2,4,5) Height to Top of Sign (5) Distance from all Existing | Linear Feet                                                                                                                                                                                            |                                                                                                                               |
| Existing Signage/Type                                                                                      |                                                                                                                                                                                                        | FOR OFFICE USE ONLY:                                                                                                          |
|                                                                                                            | Sq Ft                                                                                                                                                                                                  | Signage Allowed on Parcel                                                                                                     |
| **************************************                                                                     | Sq Ft                                                                                                                                                                                                  | Building 64 Sq Ft                                                                                                             |
|                                                                                                            | Sq Ft                                                                                                                                                                                                  | Free-Standing 60 Sq Ft                                                                                                        |
| Total Existing:                                                                                            | Sq Ft                                                                                                                                                                                                  | Total Allowed: 64 Sq Ft                                                                                                       |
| COMMENTS: THIS IS                                                                                          | A PAINTED                                                                                                                                                                                              | SIGN ON THE                                                                                                                   |
| FRONT                                                                                                      | OF BLDG. FA                                                                                                                                                                                            |                                                                                                                               |
| a sketch of proposed and existing                                                                          | signage including types, dime                                                                                                                                                                          | permit is required for each sign. Attach ensions, lettering, abutting streets, alleys, to a separate permit from the Building |