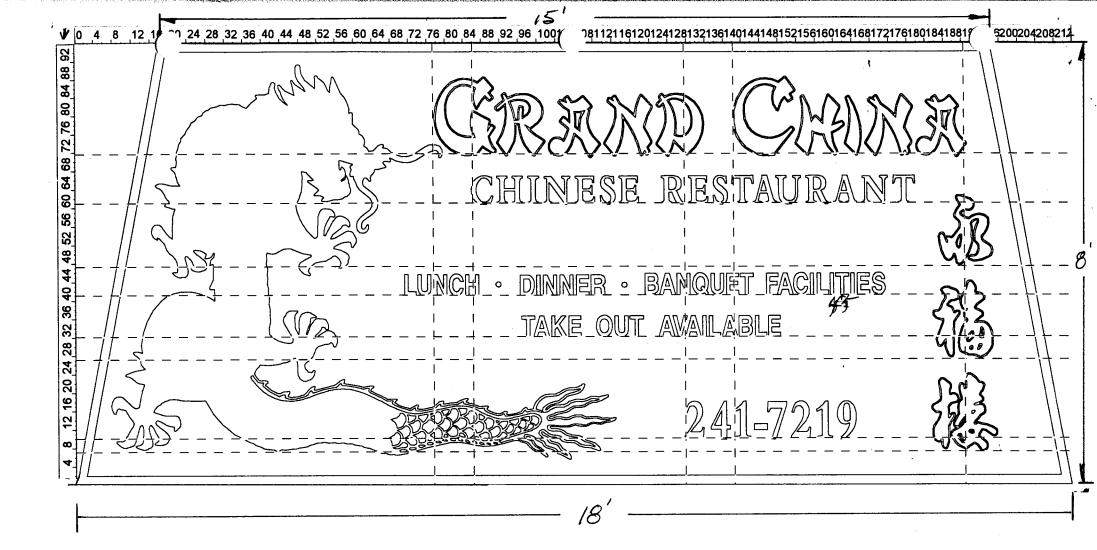

|                | (9/0) 244-14                                                              | 130                                                  | Zone _                                                 |                            |                   |  |  |  |
|----------------|---------------------------------------------------------------------------|------------------------------------------------------|--------------------------------------------------------|----------------------------|-------------------|--|--|--|
|                |                                                                           |                                                      |                                                        |                            |                   |  |  |  |
| STREET ADD     | RESS <u>509 28</u><br>WNER                                                | 1/2 Rb.                                              | CONTRACTOR_<br>LICENSE NO<br>ADDRESS_<br>FELEPHONE NO. |                            | TH AVE.           |  |  |  |
| []1.           | FLUSH WALL                                                                | 2 Square Feet per Linear F                           | oot of Building Fa                                     | ncade                      |                   |  |  |  |
| Face Change (  | Only (2,3 & 4):                                                           |                                                      |                                                        |                            |                   |  |  |  |
| [ ] 2.         | ROOF                                                                      | 2 Square Feet per Linear Foot of Building Facade     |                                                        |                            |                   |  |  |  |
| <b>3</b> .     | FREE-STANDING                                                             | 2 Traffic Lanes - 0.75 Square Feet x Street Frontage |                                                        |                            |                   |  |  |  |
|                | 4 or more Traffic Lanes - 1.5 Square Feet x Street Frontage               |                                                      |                                                        |                            |                   |  |  |  |
| [ ] 4.         | <b>PROJECTING</b> 0.5 Square Feet per each Linear Foot of Building Facade |                                                      |                                                        |                            |                   |  |  |  |
| 541 Evistina E | estamally on Intornally III                                               | uminated - No Change in El                           | notrical Sarvica                                       | [ ] No                     | n-Illuminated     |  |  |  |
| Existing E     | xternally or internally in                                                | ummated - No Change in El                            | ectifical Service                                      |                            |                   |  |  |  |
|                | ght to Top of Sign 18                                                     | inear Feet Feet Clearance to Grad                    | e <u>/ ()</u> Fee                                      | • FOR OFFICE U             | USE ONLY ●        |  |  |  |
|                |                                                                           | Sq. F                                                | t. Signage                                             | e Allowed on Parcel        | :                 |  |  |  |
| ,              |                                                                           | Sq. F                                                | t. Buildin                                             | g                          | Sq. Ft.           |  |  |  |
|                |                                                                           | Sq. F                                                | t. Free-S                                              | tanding                    | 205 Sq. Ft.       |  |  |  |
| Tot            | al Existing:                                                              | Sq. F                                                | t. Tot                                                 | al Allowed:                | 205 Sq. Ft.       |  |  |  |
| proposed and   | sign may exceed 300 s                                                     | quare feet. A separate sig                           |                                                        |                            |                   |  |  |  |
| Applicant's    | mi fill                                                                   | /2/9/96. Date Com                                    | g/like /                                               | elletier<br>oment Approval | /2/9/96<br>Date   |  |  |  |
| //             | nmunity Development)                                                      | (Canary: App                                         | olicant)                                               | (Pink:                     | Code Enforcement) |  |  |  |