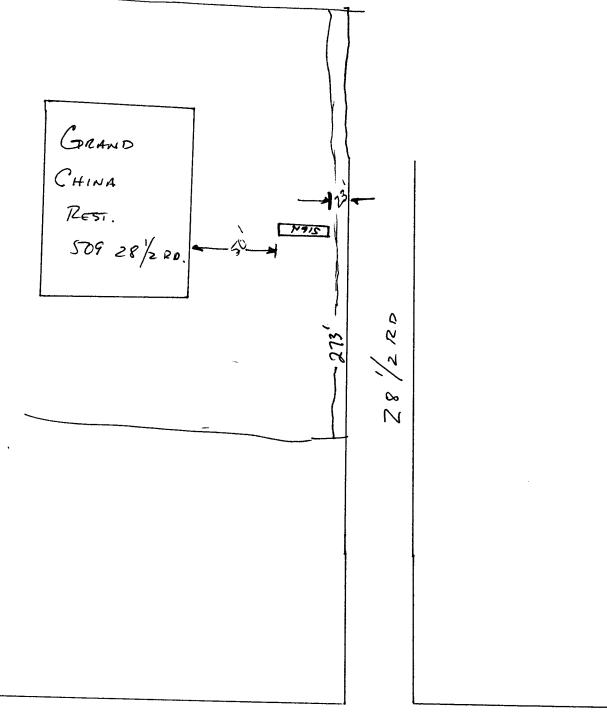

|                | (9/0) 244-14                                                              | 130                                                  | Zone _                                                 |                            |                   |  |  |  |
|----------------|---------------------------------------------------------------------------|------------------------------------------------------|--------------------------------------------------------|----------------------------|-------------------|--|--|--|
|                |                                                                           |                                                      |                                                        |                            |                   |  |  |  |
| STREET ADD     | RESS <u>509 28</u><br>WNER                                                | 1/2 Rb.                                              | CONTRACTOR_<br>LICENSE NO<br>ADDRESS_<br>FELEPHONE NO. |                            | TH AVE.           |  |  |  |
| []1.           | FLUSH WALL                                                                | 2 Square Feet per Linear F                           | oot of Building Fa                                     | ncade                      |                   |  |  |  |
| Face Change (  | Only (2,3 & 4):                                                           |                                                      |                                                        |                            |                   |  |  |  |
| [ ] 2.         | ROOF                                                                      | 2 Square Feet per Linear Foot of Building Facade     |                                                        |                            |                   |  |  |  |
| <b>3</b> .     | FREE-STANDING                                                             | 2 Traffic Lanes - 0.75 Square Feet x Street Frontage |                                                        |                            |                   |  |  |  |
|                | 4 or more Traffic Lanes - 1.5 Square Feet x Street Frontage               |                                                      |                                                        |                            |                   |  |  |  |
| [ ] 4.         | <b>PROJECTING</b> 0.5 Square Feet per each Linear Foot of Building Facade |                                                      |                                                        |                            |                   |  |  |  |
| 541 Evistina E | estamally on Intornally III                                               | uminated - No Change in El                           | notrical Sarvica                                       | [ ] No                     | n-Illuminated     |  |  |  |
| Existing E     | xternally or internally in                                                | ummated - No Change in El                            | ectifical Service                                      |                            |                   |  |  |  |
|                | ght to Top of Sign 18                                                     | inear Feet Feet Clearance to Grad                    | e <u>/ ()</u> Fee                                      | • FOR OFFICE U             | USE ONLY ●        |  |  |  |
|                |                                                                           | Sq. F                                                | t. Signage                                             | e Allowed on Parcel        | :                 |  |  |  |
| ,              |                                                                           | Sq. F                                                | t. Buildin                                             | g                          | Sq. Ft.           |  |  |  |
|                |                                                                           | Sq. F                                                | t. Free-S                                              | tanding                    | 205 Sq. Ft.       |  |  |  |
| Tot            | al Existing:                                                              | Sq. F                                                | t. Tot                                                 | al Allowed:                | 205 Sq. Ft.       |  |  |  |
| proposed and   | sign may exceed 300 s                                                     | quare feet. A separate sig                           |                                                        |                            |                   |  |  |  |
| Applicant's    | mi fill                                                                   | /2/9/96. Date Com                                    | g/like /                                               | elletier<br>oment Approval | /2/9/96<br>Date   |  |  |  |
| //             | nmunity Development)                                                      | (Canary: App                                         | olicant)                                               | (Pink:                     | Code Enforcement) |  |  |  |