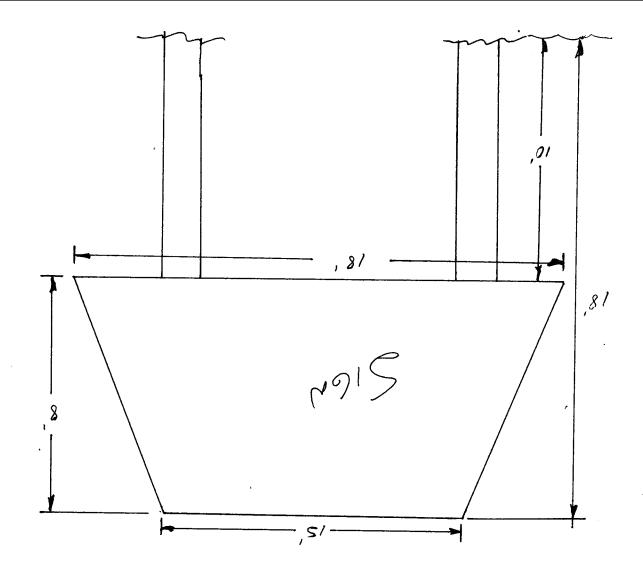

|                | (9/0) 244-14                                                              | 130                                                  | Zone _                                                 |                            |                   |  |  |  |
|----------------|---------------------------------------------------------------------------|------------------------------------------------------|--------------------------------------------------------|----------------------------|-------------------|--|--|--|
|                |                                                                           |                                                      |                                                        |                            |                   |  |  |  |
| STREET ADD     | RESS <u>509 28</u><br>WNER                                                | 1/2 Rb.                                              | CONTRACTOR_<br>LICENSE NO<br>ADDRESS_<br>FELEPHONE NO. |                            | TH AVE.           |  |  |  |
| []1.           | FLUSH WALL                                                                | 2 Square Feet per Linear F                           | oot of Building Fa                                     | ncade                      |                   |  |  |  |
| Face Change (  | Only (2,3 & 4):                                                           |                                                      |                                                        |                            |                   |  |  |  |
| [ ] 2.         | ROOF                                                                      | 2 Square Feet per Linear Foot of Building Facade     |                                                        |                            |                   |  |  |  |
| <b>3</b> .     | FREE-STANDING                                                             | 2 Traffic Lanes - 0.75 Square Feet x Street Frontage |                                                        |                            |                   |  |  |  |
|                | 4 or more Traffic Lanes - 1.5 Square Feet x Street Frontage               |                                                      |                                                        |                            |                   |  |  |  |
| [ ] 4.         | <b>PROJECTING</b> 0.5 Square Feet per each Linear Foot of Building Facade |                                                      |                                                        |                            |                   |  |  |  |
| 541 Evistina E | estamally on Intornally III                                               | uminated - No Change in El                           | notrical Sarvica                                       | [ ] No                     | n-Illuminated     |  |  |  |
| Existing E     | xternally or internally in                                                | ummated - No Change in El                            | ectifical Service                                      |                            |                   |  |  |  |
|                | ght to Top of Sign 18                                                     | inear Feet Feet Clearance to Grad                    | e <u>/ ()</u> Fee                                      | • FOR OFFICE U             | USE ONLY ●        |  |  |  |
|                |                                                                           | Sq. F                                                | t. Signage                                             | e Allowed on Parcel        | :                 |  |  |  |
| ,              |                                                                           | Sq. F                                                | t. Buildin                                             | g                          | Sq. Ft.           |  |  |  |
|                |                                                                           | Sq. F                                                | t. Free-S                                              | tanding                    | 205 Sq. Ft.       |  |  |  |
| Tot            | al Existing:                                                              | Sq. F                                                | t. Tot                                                 | al Allowed:                | 205 Sq. Ft.       |  |  |  |
| proposed and   | sign may exceed 300 s                                                     | quare feet. A separate sig                           |                                                        |                            |                   |  |  |  |
| Applicant's    | mi fill                                                                   | /2/9/96. Date Com                                    | g/like /                                               | elletier<br>oment Approval | /2/9/96<br>Date   |  |  |  |
| //             | nmunity Development)                                                      | (Canary: App                                         | olicant)                                               | (Pink:                     | Code Enforcement) |  |  |  |