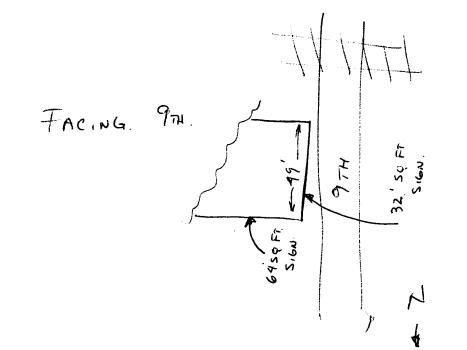

| Sq Ft                                                                                     | <u>Signage</u><br>Building<br>Free-Sta                                                                                                                                           | FFICE USE ONLY:<br>Allowed on Parcel<br>g <u>98</u> AMART Sq Ft<br>anding <u>/42.5</u> Sq Ft<br>Allowed: MART /42.5 Sq Ft |

**NOTE:** No sign may exceed 300 square feet. A separate sign permit is required for each sign. Attach a sketch of proposed and existing signage including types, dimensions, lettering, abutting streets, alleys, easements, property lines, and locations. <u>All signs require a separate permit from the Building Department</u>,

10 96 /z: Applicant's Signature Approved By

22/96 [0 Date

ier.





1.