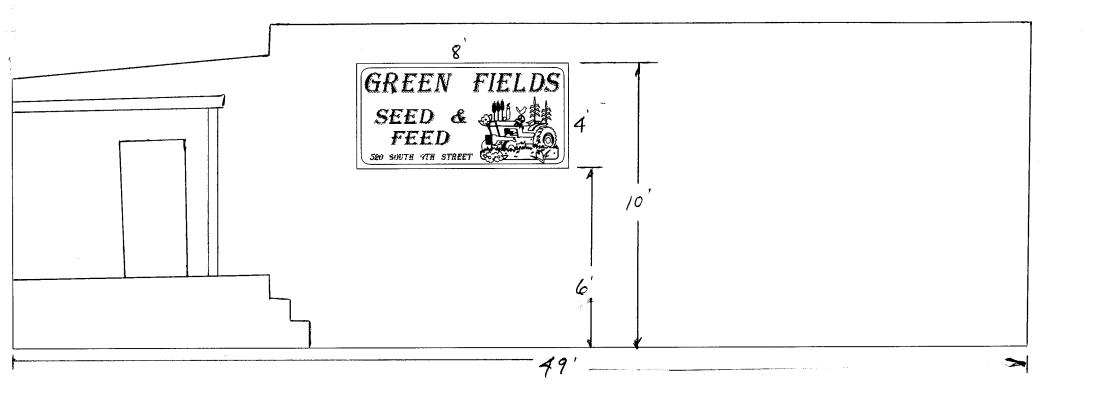

| GRAND VILLO                                                                                                                                                  | Community Devel<br>250 North 5th Stree<br>Grand Junction, C<br>(303) 244-1430 | opment Department                                                                                                             | PERMIT NO<br>Date Submitted<br>FEE \$25<br>Tax Schedule<br>Zone                                                                                                                  | V<br>10-22-96<br>1.00<br>2945-231- <b>03</b> -009<br>I-1                                                                  |
|--------------------------------------------------------------------------------------------------------------------------------------------------------------|-------------------------------------------------------------------------------|-------------------------------------------------------------------------------------------------------------------------------|----------------------------------------------------------------------------------------------------------------------------------------------------------------------------------|---------------------------------------------------------------------------------------------------------------------------|
| BUSINESS NAME<br>STREET ADDRESS<br>PROPERTY OWNER _<br>OWNER ADDRESS                                                                                         | 520 SOUT                                                                      | <u>+ 977+ S</u> r. LICI                                                                                                       | ENSE NO <b>296</b>                                                                                                                                                               | GNS FIRST<br>0475<br>DNORTH AVE.<br>56-1877                                                                               |
| <ul> <li>[4] 1. FLUSH V</li> <li>[ ] 2. ROOF</li> <li>[ ] 3. FREE-ST</li> <li>[ ] 4. PROJECT</li> <li>[ ] 5. OFF-PRE</li> <li>[ ] Externally Illu</li> </ul> | ANDING<br>FING<br>MISE                                                        | 2 Square Feet per Line<br>2 Traffic Lanes - 0.75<br>4 or more Traffic Lane<br>0.5 Square Feet per ea<br>See #3 Spacing Requir | ear Foot of Building Fac<br>ear Foot of Building Fac<br>Square Feet x Street Fr<br>es - 1.5 Square Feet x S<br>ch Linear Foot of Build<br>rements; Not > 300 Sq<br>y Illuminated | cade<br>rontage<br>Street Frontage                                                                                        |
| (1 - 5) Area of Pr<br>(1,2,4) Building F<br>(1 - 4) Street From<br>(2,4,5) Height to                                                                         | roposed Sign<br>Facade<br>ntage/90 <sup>L</sup><br>Top of Sign                | 3 Z Square F<br>Linear Feet<br>Linear Feet 40<br>0' Feet Cle                                                                  | ect<br>acing 9 the S                                                                                                                                                             | 5 <i>† .</i><br>6 <u>'</u> Feet                                                                                           |
|                                                                                                                                                              |                                                                               |                                                                                                                               | <b></b>                                                                                                                                                                          |                                                                                                                           |
| Existing Signage/T                                                                                                                                           | <u>ype</u>                                                                    | Sq Ft                                                                                     | <u>Signage</u><br>Building<br>Free-Sta                                                                                                                                           | FFICE USE ONLY:<br>Allowed on Parcel<br>g <u>98</u> AMART Sq Ft<br>anding <u>/42.5</u> Sq Ft<br>Allowed: MART /42.5 Sq Ft |