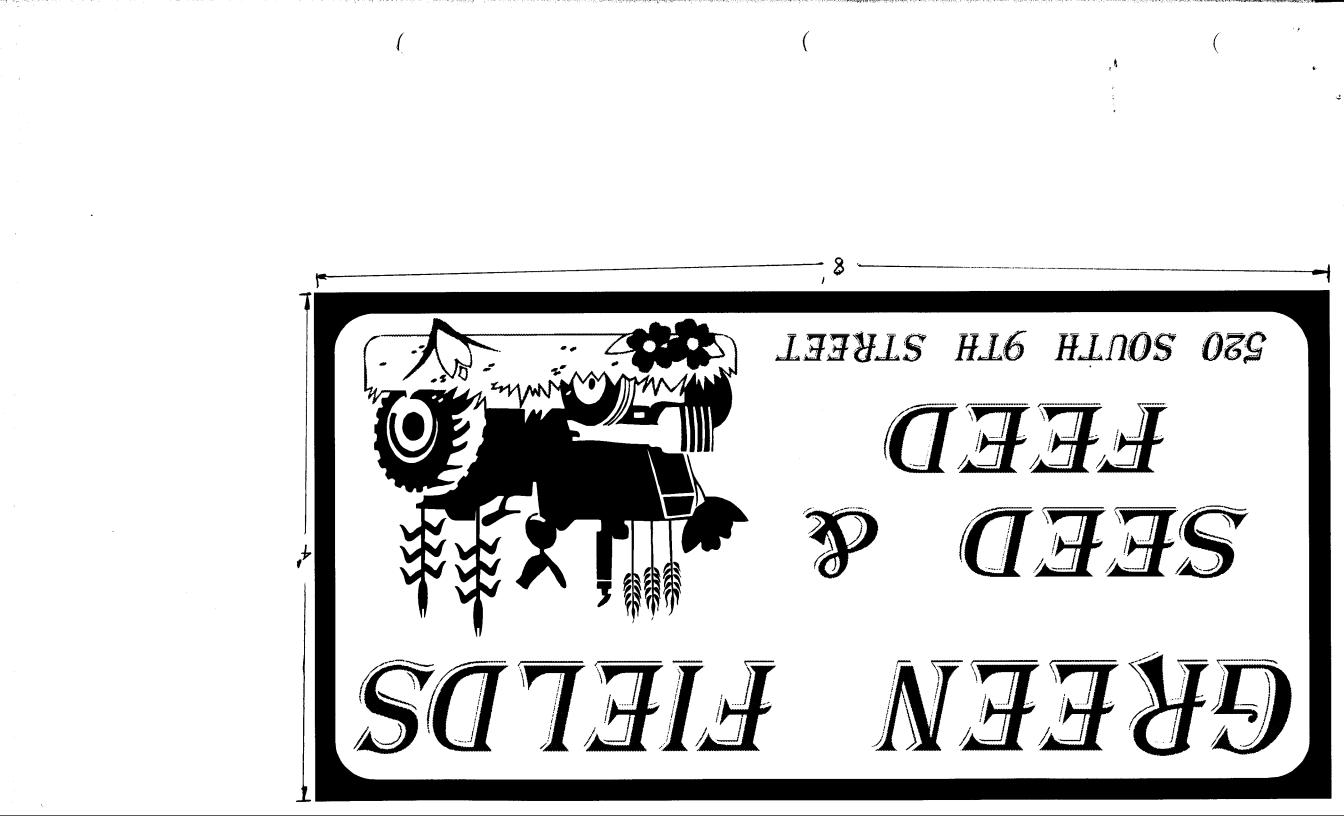

| GRAND VILLO                                                                                                                                                  | Community Devel<br>250 North 5th Stree<br>Grand Junction, C<br>(303) 244-1430 | opment Department                                                                                                             | PERMIT NO<br>Date Submitted<br>FEE \$25<br>Tax Schedule<br>Zone                                                                                                                  | V<br>10-22-96<br>1.00<br>2945-231- <b>03</b> -009<br>I-1                                                                  |
|--------------------------------------------------------------------------------------------------------------------------------------------------------------|-------------------------------------------------------------------------------|-------------------------------------------------------------------------------------------------------------------------------|----------------------------------------------------------------------------------------------------------------------------------------------------------------------------------|---------------------------------------------------------------------------------------------------------------------------|
| BUSINESS NAME<br>STREET ADDRESS<br>PROPERTY OWNER _<br>OWNER ADDRESS                                                                                         | 520 SOUT                                                                      | <u>+ 977+ S</u> r. LICI                                                                                                       | ENSE NO <b>296</b>                                                                                                                                                               | GNS FIRST<br>0475<br>DNORTH AVE.<br>56-1877                                                                               |
| <ul> <li>[4] 1. FLUSH V</li> <li>[ ] 2. ROOF</li> <li>[ ] 3. FREE-ST</li> <li>[ ] 4. PROJECT</li> <li>[ ] 5. OFF-PRE</li> <li>[ ] Externally Illu</li> </ul> | ANDING<br>FING<br>MISE                                                        | 2 Square Feet per Line<br>2 Traffic Lanes - 0.75<br>4 or more Traffic Lane<br>0.5 Square Feet per ea<br>See #3 Spacing Requir | ear Foot of Building Fac<br>ear Foot of Building Fac<br>Square Feet x Street Fr<br>es - 1.5 Square Feet x S<br>ch Linear Foot of Build<br>rements; Not > 300 Sq<br>y Illuminated | cade<br>rontage<br>Street Frontage                                                                                        |
| (1 - 5) Area of Pr<br>(1,2,4) Building F<br>(1 - 4) Street From<br>(2,4,5) Height to                                                                         | roposed Sign<br>Facade<br>ntage/90 <sup>L</sup><br>Top of Sign                | 3 Z Square F<br>Linear Feet<br>Linear Feet 40<br>0' Feet Cle                                                                  | ect<br>acing 9 the S                                                                                                                                                             | 5 <i>† .</i><br>6 <u>'</u> Feet                                                                                           |
|                                                                                                                                                              |                                                                               |                                                                                                                               | <b></b>                                                                                                                                                                          |                                                                                                                           |
| Existing Signage/T                                                                                                                                           | <u>ype</u>                                                                    | Sq Ft                                                                                     | <u>Signage</u><br>Building<br>Free-Sta                                                                                                                                           | FFICE USE ONLY:<br>Allowed on Parcel<br>g <u>98</u> AMART Sq Ft<br>anding <u>/42.5</u> Sq Ft<br>Allowed: MART /42.5 Sq Ft |