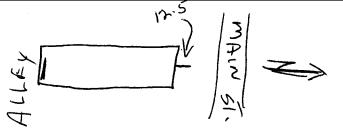

5'

SAME DESIGN FOR BOTH 446 FLUSH WALL 145 PROSECTIONS

SAME DESIGN FOR BOTH 446 FLUSH WALL ) 245 PROSECTIONS

2/2

**V** .

•

`