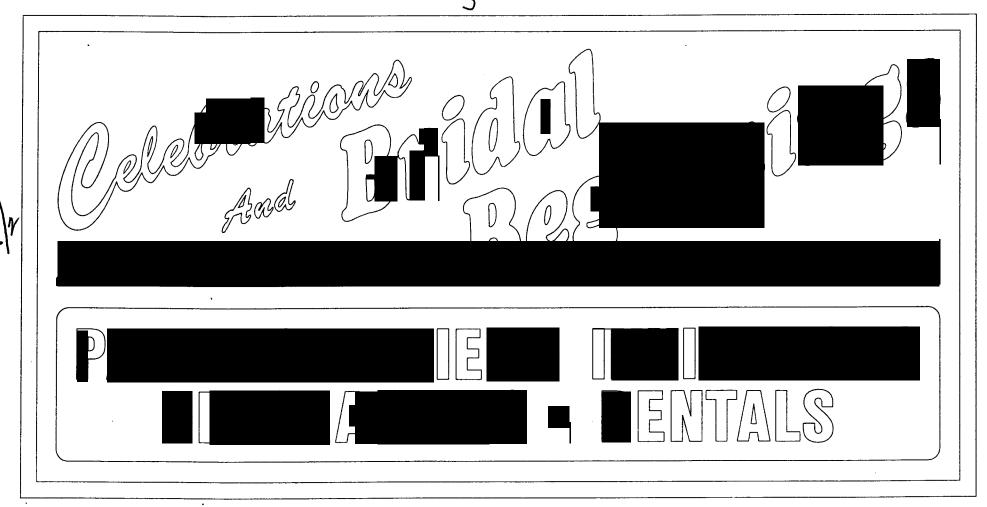

5'

SAME DESIGN FOR BOTH 446 FLUSH WALL 145 PROSECTIONS

SAME DESIGN FOR BOTH 446 FLUSH WALL ) 245 PROSECTIONS

2/2

**V** .

•

`