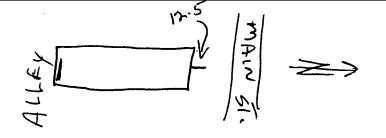

5'

SAME DESIGN FOR BOTH 446 FLUSH WALL 145 PROSECTIONS

SAME DESIGN FOR BOTH 446 FLUSH WALL ) 245 PROSECTIONS

2/2

**V** .

•

`