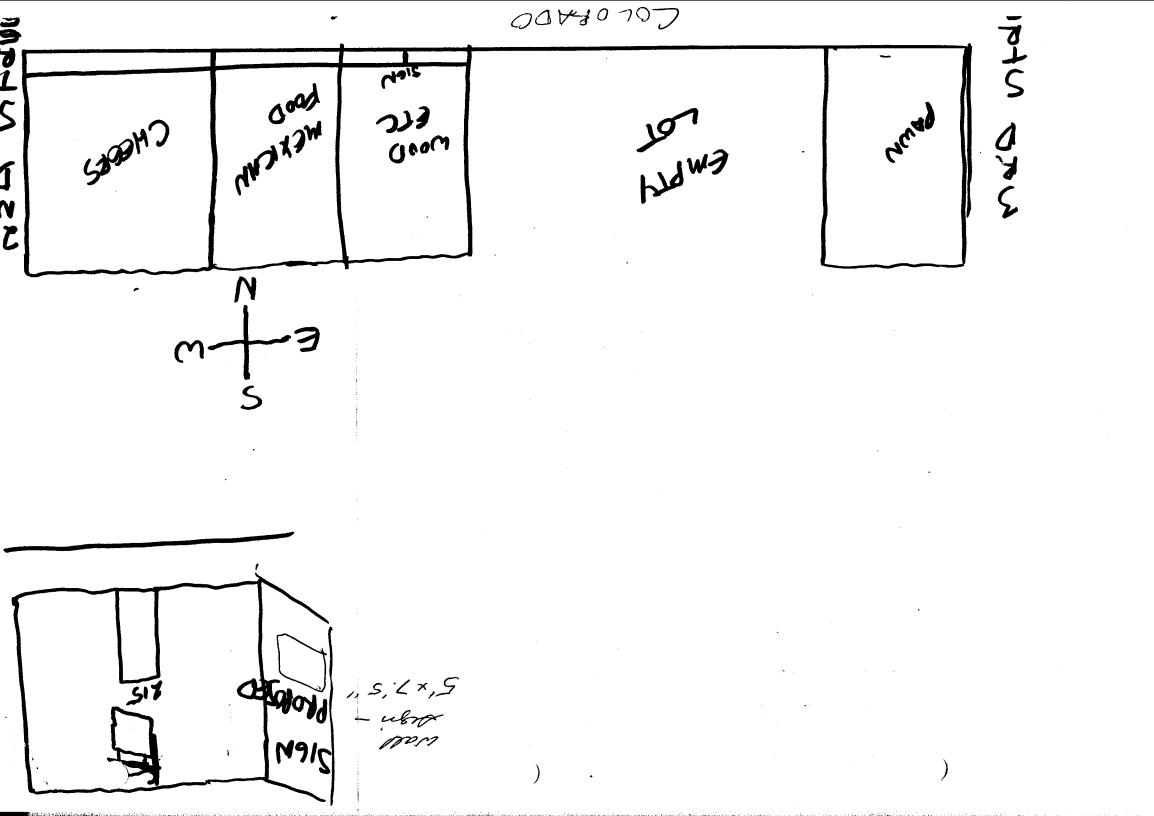

## SIGN PERMIT

Community Development Department 250 North 5th Street Grand Junction, CO 81501 (303) 244-1430

| PERMIT NO                                |
|------------------------------------------|
| Date Submitted 2/28/96                   |
| EE \$ 5 KP                               |
| ax Schedule <u>2945 - 143 - 36 - 005</u> |
| Cone $C-2$                               |

| <ul><li>1. FLUSH WALL</li><li>2. ROOF</li><li>3. FREE-STANDING</li><li>4. PROJECTING</li></ul>                         | 2 Square Feet per Linear Foot of Building Facade 2 Square Feet per Linear Foot of Building Facade 2 Traffic Lanes - 0.75 Square Feet x Street Frontage 4 or more Traffic Lanes - 1.5 Square Feet x Street Frontage 0.5 Square Feet per each Linear Foot of Building Facade |                                                                                                                     |
|------------------------------------------------------------------------------------------------------------------------|----------------------------------------------------------------------------------------------------------------------------------------------------------------------------------------------------------------------------------------------------------------------------|---------------------------------------------------------------------------------------------------------------------|
| [ ] 5. OFF-PREMISE                                                                                                     |                                                                                                                                                                                                                                                                            | Not > 300 Square Feet or < 15 Square Feet                                                                           |
| (1,2,4) Building Facade 25<br>(1-4) Street Frontage 25<br>(2,4,5) Height to Top of Sign<br>(5) Distance from all Exist | Linear Feet                                                                                                                                                                                                                                                                |                                                                                                                     |
| Existing Signage/Type  PROJECTIA)G  Total Existing:                                                                    | Sq Ft Sq Ft Sq Ft Sq Ft Sq Ft                                                                                                                                                                                                                                              | FOR OFFICE USE ONLY:  Signage Allowed on Parcel  Building 50 Sq Ft  Free-Standing 19 Sq Ft  Total Allowed: 50 Sq Ft |
| COMMENTS: <u>37.5 %</u>                                                                                                | left for this su                                                                                                                                                                                                                                                           | 3n ·                                                                                                                |