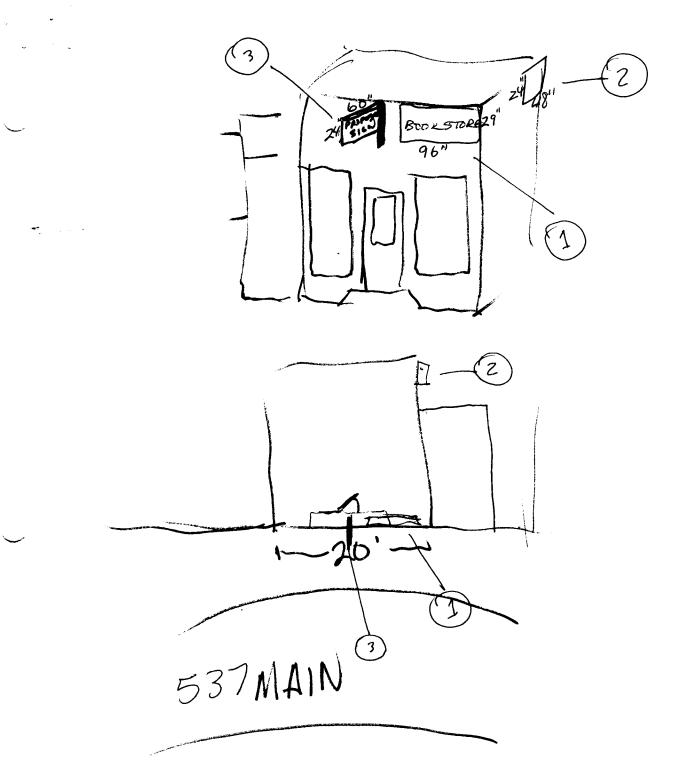

| <ul> <li>I. FLUSH WALL</li> <li>I. FLUSH WALL</li> <li>I. ROOF</li> <li>I. ROOF</li> <li>I. ROOF</li> <li>I. ROOF</li> <li>I. ROOF</li> <li>I. ROOF</li> <li>I. S. OFF-PREMISE</li> </ul>                                                                                                                                                                           | <ul> <li>2 Square Feet per Linear Foot of</li> <li>2 Square Feet per Linear Foot of</li> <li>2 Traffic Lanes - 0.75 Square Feet</li> <li>4 or more Traffic Lanes - 1.5 Squ</li> <li>0.5 Square Feet per each Linear F</li> <li>See #3 Spacing Requirements; No</li> </ul> | Building Facade<br>at x Street Frontage<br>are Feet x Street Frontage |
|---------------------------------------------------------------------------------------------------------------------------------------------------------------------------------------------------------------------------------------------------------------------------------------------------------------------------------------------------------------------|---------------------------------------------------------------------------------------------------------------------------------------------------------------------------------------------------------------------------------------------------------------------------|-----------------------------------------------------------------------|
| [ ] Externally Illuminated                                                                                                                                                                                                                                                                                                                                          | [ ] Internally Illumin                                                                                                                                                                                                                                                    | ated <i>H</i> Non-Illuminated                                         |
| <ul> <li>(1 - 5) Area of Proposed Sign <u>19 / 3</u> Square Feet</li> <li>(1,2,4) Building Facade <u>20</u> Linear Feet</li> <li>(1 - 4) Street Frontage <u>20</u> Linear Feet</li> <li>(2,4,5) Height to Top of Sign <u>—</u> Feet Clearance to Grade <u>Feet</u></li> <li>(5) Distance from all Existing Off-Premise Signs within 600 Feet <u>Feet</u></li> </ul> |                                                                                                                                                                                                                                                                           |                                                                       |
| Existing Signage/Type                                                                                                                                                                                                                                                                                                                                               | <b>A ---</b>                                                                                                                                                                                                                                                              | FOR OFFICE USE ONLY:                                                  |
| NOAE                                                                                                                                                                                                                                                                                                                                                                | $\underline{\hspace{1.5cm}}^{\circ}$ Sq Ft                                                                                                                                                                                                                                | Signage Allowed on Parcel                                             |
|                                                                                                                                                                                                                                                                                                                                                                     | Sq Ft                                                                                                                                                                                                                                                                     | (Flush Wall)<br>Building <u>40</u> Sq Ft                              |
|                                                                                                                                                                                                                                                                                                                                                                     | Sq Ft                                                                                                                                                                                                                                                                     | Free-Standing Sq Ft                                                   |
| Total Existing: _                                                                                                                                                                                                                                                                                                                                                   | <u> </u>                                                                                                                                                                                                                                                                  | Total Allowed: <u>40</u> Sq Ft                                        |
| COMMENTS:                                                                                                                                                                                                                                                                                                                                                           |                                                                                                                                                                                                                                                                           |                                                                       |

| CONTRACTOR SIGN GALLERY        |
|--------------------------------|
| LICENSE NO 29, 50 366          |
| ADDRESS 1048 INDEPENDENT #109A |
| TELEPHONENO 241-6400           |

| <ul> <li>[A] 1. FLUSH WALL</li> <li>[ ] 2. ROOF</li> <li>[ ] 3. FREE-STANDING</li> <li>[ ] 4. PROJECTING</li> <li>[ ] 5. OFF-PREMISE</li> </ul>                                                                                                                                                                                                     | <ul> <li>2 Square Feet per Linear Foot of Buil</li> <li>2 Square Feet per Linear Foot of Buil</li> <li>2 Traffic Lanes - 0.75 Square Feet x</li> <li>4 or more Traffic Lanes - 1.5 Square</li> <li>0.5 Square Feet per each Linear Foo</li> <li>See #3 Spacing Requirements; Not &gt;</li> </ul> | ilding Facade<br>Street Frontage<br>e Feet x Street Frontage                       |
|-----------------------------------------------------------------------------------------------------------------------------------------------------------------------------------------------------------------------------------------------------------------------------------------------------------------------------------------------------|--------------------------------------------------------------------------------------------------------------------------------------------------------------------------------------------------------------------------------------------------------------------------------------------------|------------------------------------------------------------------------------------|
| [] Externally Illuminated                                                                                                                                                                                                                                                                                                                           | [ ] Internally Illuminat                                                                                                                                                                                                                                                                         | ted II Non-Illuminated                                                             |
| (1 - 5)       Area of Proposed Sign       Square Feet         (1,2,4)       Building Facade       20       Linear Feet         (1 - 4)       Street Frontage       20       Linear Feet         (2,4,5)       Height to Top of Sign       Feet       Feet         (5)       Distance from all Existing Off-Premise Signs within 600 Feet       Feet |                                                                                                                                                                                                                                                                                                  |                                                                                    |
| Existing Signage/Type                                                                                                                                                                                                                                                                                                                               |                                                                                                                                                                                                                                                                                                  | FOR OFFICE USE ONLY:                                                               |
| Wall Sign.                                                                                                                                                                                                                                                                                                                                          | Sq Ft                                                                                                                                                                                                                                                                                            | Signage Allowed on Parcel<br>تلهار الممال<br>Building Sq Ft<br>Free-Standing Sq Ft |
| Total Existing:                                                                                                                                                                                                                                                                                                                                     | <u>1913</u> Sq Ft                                                                                                                                                                                                                                                                                | Total Allowed: <u>40</u> Sq Ft                                                     |
| COMMENTS:                                                                                                                                                                                                                                                                                                                                           |                                                                                                                                                                                                                                                                                                  | ······································                                             |

|                                                             |                                                                                                                        | SIGN GALLERY                                       |  |
|-------------------------------------------------------------|------------------------------------------------------------------------------------------------------------------------|----------------------------------------------------|--|
| STREET ADDRESS 537 $MAIN$ LICENSE NO 2950366                |                                                                                                                        |                                                    |  |
| PROPERTY OWNER BARBRY KOSO ADDRESS 1048 INDEPENDENT # 109 A |                                                                                                                        |                                                    |  |
| OWNER ADDRESS $1/21$ S.                                     | 3RD TELEPHONEN                                                                                                         | 10 241-6480                                        |  |
|                                                             |                                                                                                                        |                                                    |  |
| [] 1. FLUSH WALL                                            | 2 Square Feet per Linear Foot of                                                                                       | Building Facade                                    |  |
| [] 2. ROOF                                                  | · · · ·                                                                                                                |                                                    |  |
| [] 3. FREE-STANDING                                         | ] 3. FREE-STANDING       2 Traffic Lanes - 0.75 Square Feet x Street Frontage                                          |                                                    |  |
| X 4. PROJECTING                                             | 4 or more Traffic Lanes - 1.5 Square Feet x Street Frontage<br>0.5 Square Feet per each Linear Foot of Building Facade |                                                    |  |
| [] 5. OFF-PREMISE                                           | • •                                                                                                                    | by $> 300$ Square Feet or $< 15$ Square Feet       |  |
|                                                             | See #3 Spacing Requirements, N                                                                                         | 500 Square reet of < 15 Square reet                |  |
| [] Externally Illuminated                                   | [ ] Internally Illumin                                                                                                 | nated $[x] Non-Illuminated$                        |  |
| (1 - 5) Area of Proposed Sign _                             | TAAT/D Square Feet                                                                                                     |                                                    |  |
| (1,2,4) Building Facade <u>20</u>                           | Linear Feet                                                                                                            |                                                    |  |
| (1 - 4) Street Frontage 20                                  | Linear Feet                                                                                                            |                                                    |  |
| (2,4,5) Height to Top of Sign                               | 3 Feet Clearance to                                                                                                    | o Grade Feet                                       |  |
| (5) Distance from all Existin                               | g Off-Premise Signs within 6                                                                                           | 00 Feet NA Feet                                    |  |
| Existing Signage/Type                                       |                                                                                                                        | FOR OFFICE USE ONLY:                               |  |
| Wall Signs                                                  | <u>    191/3   </u> Sq Ft                                                                                              | Signage Allowed on Parcel                          |  |
| и ч                                                         | 8 Sq Ft                                                                                                                | Projectives 10 Maxtotal<br>Building 10 40542 Sq Ft |  |
|                                                             | Sq Ft                                                                                                                  | Free-Standing <u>15</u> Sq Ft                      |  |
| Total Existing: _                                           | 27/3 Sq Ft                                                                                                             | Total Allowed: <u>40</u> Sq Ft                     |  |
| COMMENTS:                                                   |                                                                                                                        |                                                    |  |
|                                                             |                                                                                                                        |                                                    |  |