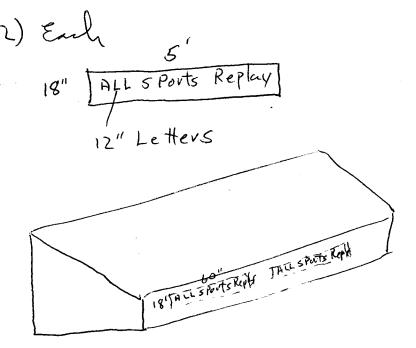

| (970) 244-1430                                        |                                                                                                | Zone <u>B-3</u>                                                                   |                                                                                |                                            |                                               |
|-------------------------------------------------------|------------------------------------------------------------------------------------------------|-----------------------------------------------------------------------------------|--------------------------------------------------------------------------------|--------------------------------------------|-----------------------------------------------|
| BUSINESS NA<br>STREET ADD<br>PROPERTY O'<br>OWNER ADD | ress 546 Ma<br>wner Robert                                                                     | rts Replay in St Armentroat hiprock                                               |                                                                                |                                            | Products  pad  3                              |
| [ ] 1.  Face Change C   [ ] 2.   [ ] 3.               | FLUSH WALL<br>Only (2,3 & 4):<br>ROOF<br>FREE-STANDING                                         | 2 Square Feet per Linear<br>2 Square Feet per Linear<br>2 Traffic Lanes - 0.75 So | Foot of Building Fa                                                            | acade                                      |                                               |
| []4.                                                  | PROJECTING                                                                                     | 4 or more Traffic Lanes 0.5 Square Feet per each                                  | - 1.5 Square Feet x<br>Linear Foot of Buil                                     | Street Frontage<br>ding Facade             | n-Illuminated                                 |
| (1,2,4) Build<br>(1-4) Stree                          | t of Proposed Sign 15 ding Facade 450 Light to Top of Sign                                     |                                                                                   | ade Fee                                                                        | t                                          |                                               |
| Existing Signage/Type:                                |                                                                                                |                                                                                   | ● FOR OFFICE USE ONLY ●                                                        |                                            |                                               |
| Existing Signa                                        | nge/Type:                                                                                      |                                                                                   |                                                                                | • FOR OFFICE U                             | SE ONLY ●                                     |
| <del>-                                    </del>      | Merantile Bloc                                                                                 | 9 56 sq.                                                                          | Ft. Signage                                                                    | Allowed on Parcel:                         |                                               |
| <del>-                                    </del>      |                                                                                                | 56 Sq.                                                                            |                                                                                | Allowed on Parcel:                         |                                               |
| <del>-                                    </del>      |                                                                                                | Sq.                                                                               |                                                                                | e Allowed on Parcel:                       | ( ( ( ) ) )                                   |
| FW/The                                                |                                                                                                | Sq.                                                                               | Ft. Buildin Ft. Free-St                                                        | e Allowed on Parcel:                       | / <b>60</b> 4 Sq. Ft.                         |
| FW/The                                                | Mercantile Bldg                                                                                | Sq.                                                                               | Ft. Buildin Ft. Free-St                                                        | e Allowed on Parcel: g anding al Allowed:  | 199 Sq. Ft.                                   |
| Tota  COMMENTS  NOTE: No                              | Mercautile Bldg  al Existing:  S: Xettering  sign may exceed 300 sq existing signage including | Sq. Sq. Sq.                                                                       | Ft. Buildin Free-St  Ft. Tot  In 2 Aug  ign permit is requirering, abutting st | e Allowed on Parcel:  g anding al Allowed: | Sq. Ft.  35 Sq. Ft.  166 Sq. Ft.  166 Sq. Ft. |