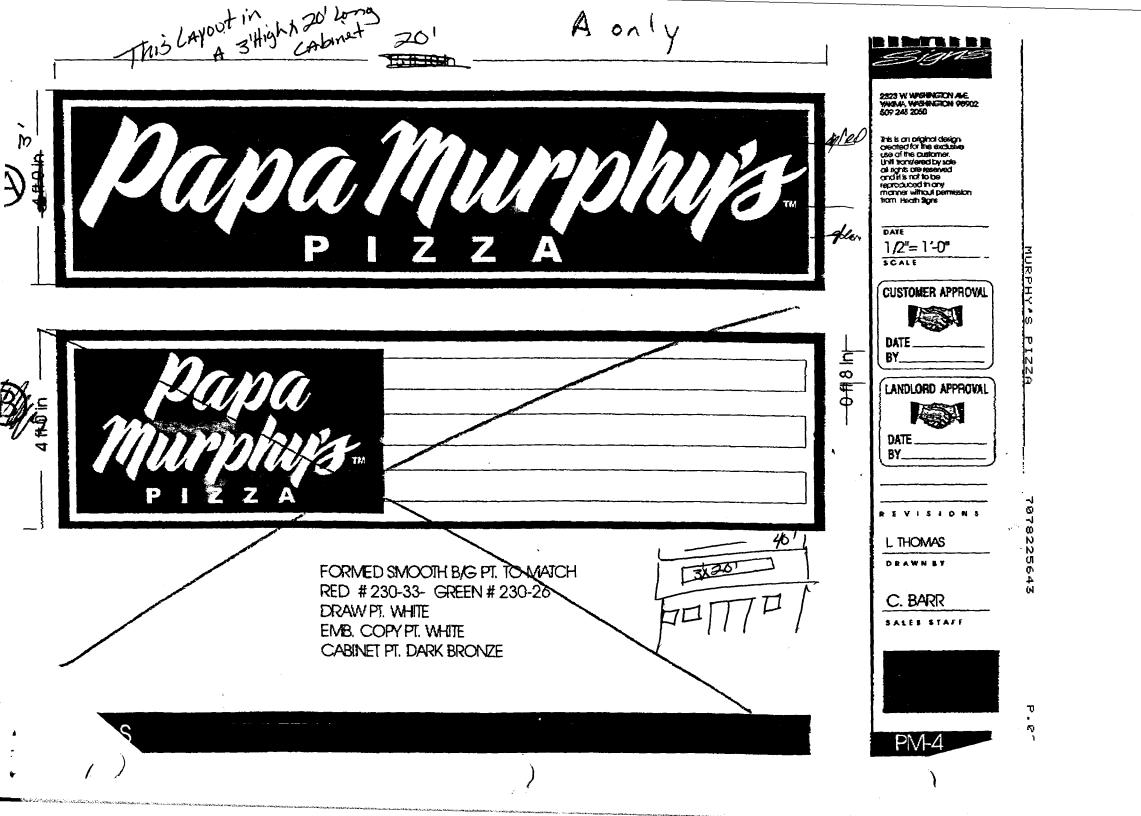

| 997E#                                                                                                                                                                                                                                                                                                                                                                                                                                              | BUSINESS NAME Coronado  STREET ADDRESS 569 32 PROPERTY OWNER Brancan  OWNER ADDRESS 5000 Valley                                                                                                                                                                            | Road<br>Inc                                                                                                                                                  | LICENSE NOADDRESS4 | Ulestern Nem<br>2960 490<br>95 Industrial 7 | J         |  |
|----------------------------------------------------------------------------------------------------------------------------------------------------------------------------------------------------------------------------------------------------------------------------------------------------------------------------------------------------------------------------------------------------------------------------------------------------|----------------------------------------------------------------------------------------------------------------------------------------------------------------------------------------------------------------------------------------------------------------------------|--------------------------------------------------------------------------------------------------------------------------------------------------------------|--------------------|---------------------------------------------|-----------|--|
| ځ.                                                                                                                                                                                                                                                                                                                                                                                                                                                 | Arcaita, Co. 95521                                                                                                                                                                                                                                                         |                                                                                                                                                              |                    |                                             |           |  |
| Barnes Electric                                                                                                                                                                                                                                                                                                                                                                                                                                    | [ ] 1. FLUSH WALL [ ] 2. ROOF [ ] 3. FREE-STANDING [ ] 4. PROJECTING [ ] 5. OFF-PREMISE                                                                                                                                                                                    | <ul> <li>         X 2 Square Feet per Linear Foot of Building Facade     </li> <li>         2 Square Feet per Linear Foot of Building Facade     </li> </ul> |                    |                                             |           |  |
| l                                                                                                                                                                                                                                                                                                                                                                                                                                                  | [ ] Externally Illuminated                                                                                                                                                                                                                                                 | Non-Illuminated                                                                                                                                              |                    |                                             |           |  |
| )                                                                                                                                                                                                                                                                                                                                                                                                                                                  | (1-5) Area of Proposed Sign Go ' Square Feet 3 'High 120' Long (1,2,4) Building Facade Linear Feet (1-4) Street Frontage Linear Feet (2,4,5) Height to Top of Sign 15'+ Feet Clearance to Grade Feet (5) Distance from all Existing Off-Premise Signs within 600 Feet Feet |                                                                                                                                                              |                    |                                             |           |  |
|                                                                                                                                                                                                                                                                                                                                                                                                                                                    | Existing Signage/Type                                                                                                                                                                                                                                                      |                                                                                                                                                              | •                  | FOR OFFICE USI                              |           |  |
|                                                                                                                                                                                                                                                                                                                                                                                                                                                    | na                                                                                                                                                                                                                                                                         | S                                                                                                                                                            | q Ft               | Signage Allowed of                          | on Parcel |  |
|                                                                                                                                                                                                                                                                                                                                                                                                                                                    |                                                                                                                                                                                                                                                                            | S                                                                                                                                                            | q Ft               | Building                                    | Sq Ft     |  |
|                                                                                                                                                                                                                                                                                                                                                                                                                                                    |                                                                                                                                                                                                                                                                            | S                                                                                                                                                            | q Ft               | Free-Standing                               | Sq Ft     |  |
|                                                                                                                                                                                                                                                                                                                                                                                                                                                    | Total Existing                                                                                                                                                                                                                                                             | : S                                                                                                                                                          | q Ft               | Total Allowed:                              | Sq Ft     |  |
| Flush wall sign to the facine of the store front. Dapa Murphys **  **Future sign permits who coronado Plaza will pizza  NOTE: No sign may exceed 300 square feet. A separate sign permit is required for each sign. Attach a sketch of proposed and existing signage including types, dimensions, lettering, abutting streets, alleys, easements, property lines, and locations. All signs require a separate permit from the Building Department. |                                                                                                                                                                                                                                                                            |                                                                                                                                                              |                    |                                             |           |  |
|                                                                                                                                                                                                                                                                                                                                                                                                                                                    |                                                                                                                                                                                                                                                                            |                                                                                                                                                              |                    |                                             |           |  |