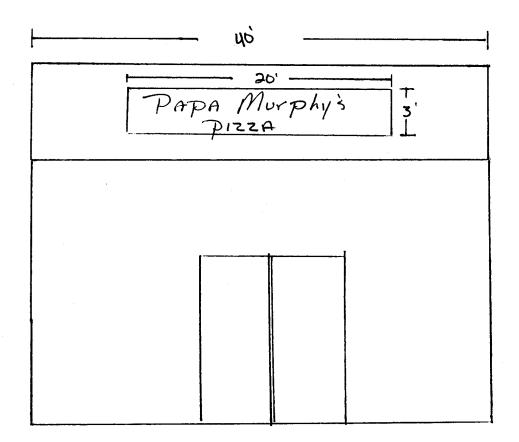

|                                                                                                                                                                                                                                                                            |                                                                                                                                                              |                    |                                             |           |  |

## PAPA Murphys 569 Coronado Plaza # G

not to scale