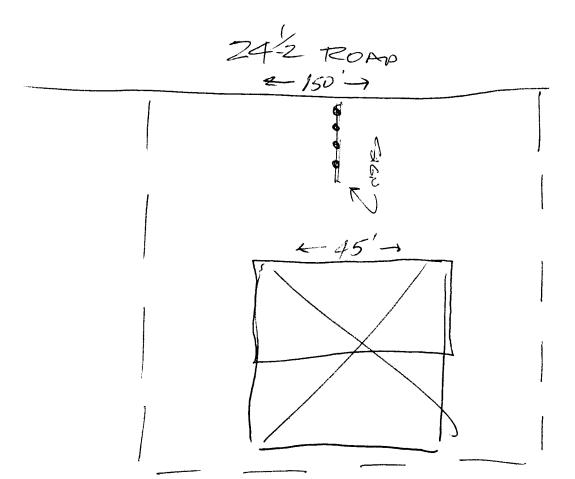

| 5q I t                                                                        |                                                                                                |        |
| Total Existing: _                                                                                           | Sq Ft                                                                         | Total Allowed: 225 Sq                                                                          | Ft     |
| Total Existing: _ COMMENTS:                                                                                 |                                                                               | Total Allowed: 225 Sq                                                                          | Ft<br> |

NORTH