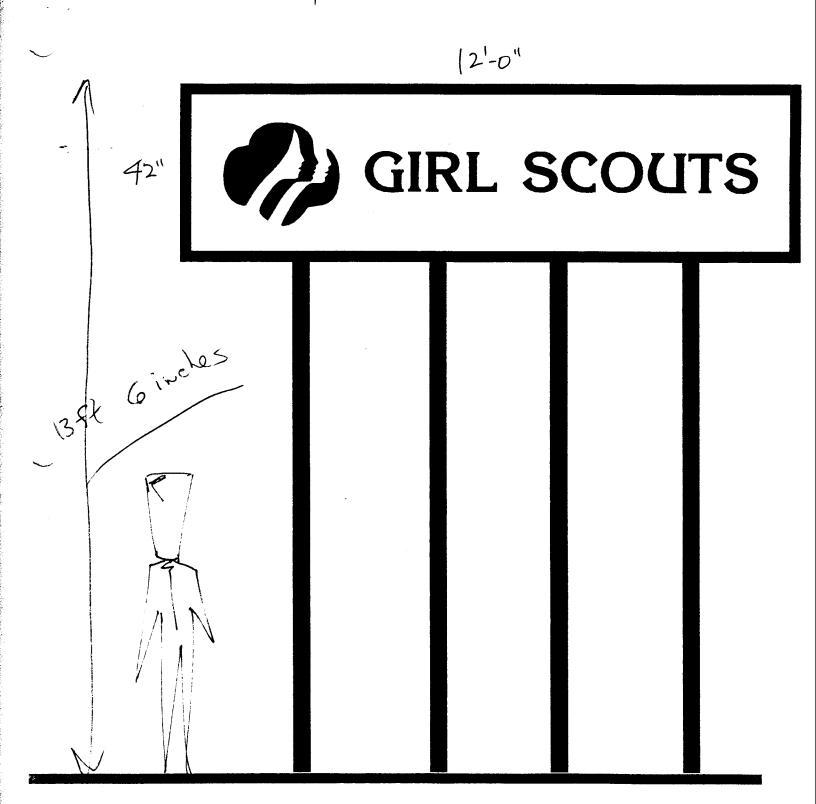

| OWNER ADDRESS SAME  [ ] 1. FLUSH WALL [ ] 2. ROOF [ ] 3. FREE-STANDING [ ] 4. PROJECTING [ ] 5. OFF-PREMISE | 0.5 Square Feet per each Line                                                 | t of Building Facade t of Building Facade Feet x Street Frontage Square Feet x Street Frontage | =      |
|-------------------------------------------------------------------------------------------------------------|-------------------------------------------------------------------------------|------------------------------------------------------------------------------------------------|--------|
| [ ] Externally Illuminated                                                                                  | [∕√ Internally Illu                                                           | minated [ ] Non-Illuminat                                                                      | ed     |
|                                                                                                             | Linear Feet Linear Feet Linear Feet Feet Clearance g Off-Premise Signs within | . 1.                                                                                           |        |
| Existing Signage/Type                                                                                       |                                                                               | FOR OFFICE USE ONLY:                                                                           |        |
| NONE                                                                                                        | Sq Ft                                                                         | Signage Allowed on Parcel                                                                      |        |
|                                                                                                             | Sq Ft                                                                         | Building 90 Sq                                                                                 | Ft     |
|                                                                                                             | Sq Ft                                                                         | Free-Standing 225 Sq                                                                           | Ft     |
|                                                                                                             | 5q I t                                                                        |                                                                                                |        |
| Total Existing: _                                                                                           | Sq Ft                                                                         | Total Allowed: 225 Sq                                                                          | Ft     |
| Total Existing: _ COMMENTS:                                                                                 |                                                                               | Total Allowed: 225 Sq                                                                          | Ft<br> |