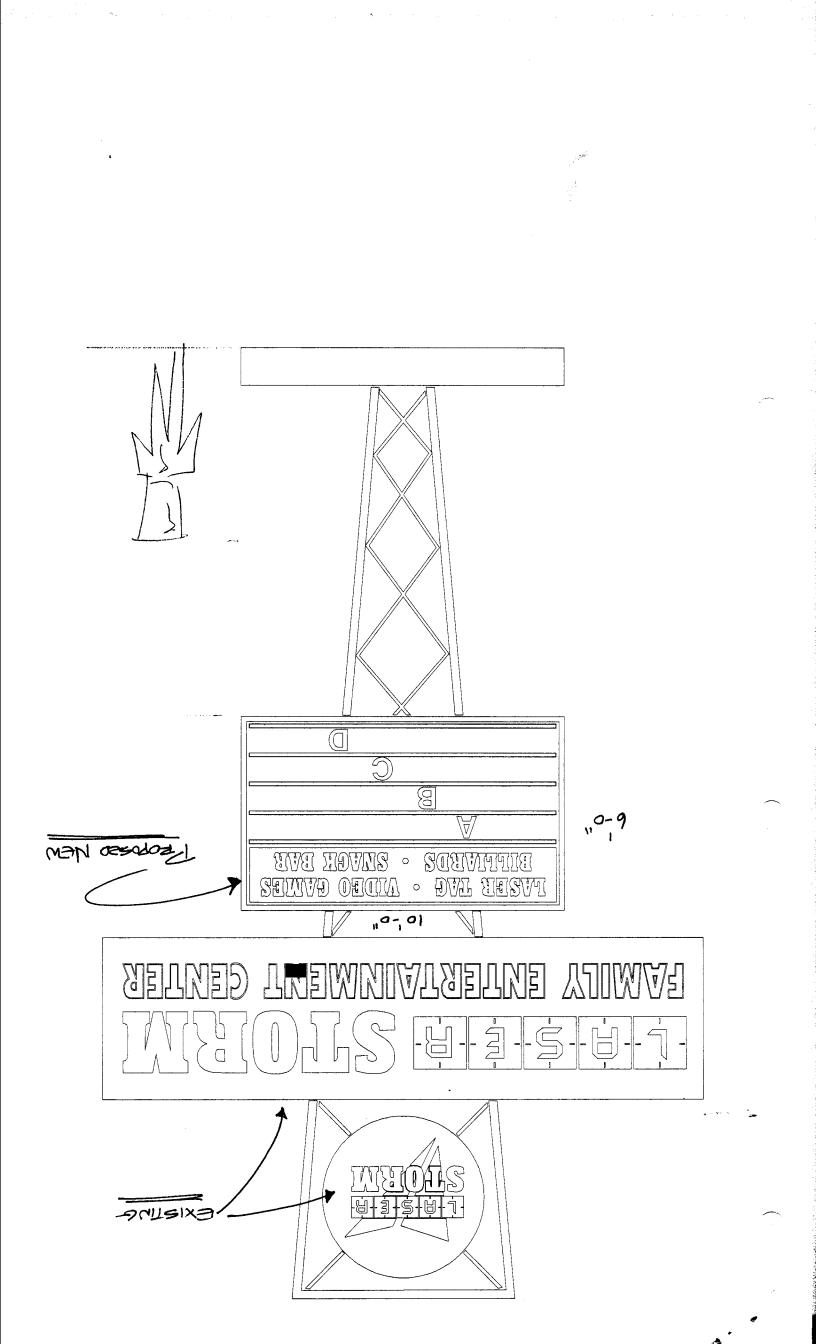

|                                                                                                                                                                         | <b>SIGN CLEARANCE</b>                                                                                                                                                                                                                                                                                                                                                                                                                                                                                                                                                                                                                                                                                                                                                                                                                                                                                                                                                                                                                                                                                                          |                                                                                                                                                            |                                                                                                                                                                                                                                                                                                                                                                                                                                                                                                                                                                                                                                                                                                                                                                                                                                                                                                                                                                                                                                                                                                                                                                                                                                                                                                                                                                                                                                                                                                                                                                                                                                                                                                                                                                                                                                                                                                                                                                                                                                                                                                                                |                                                                                            |
|-------------------------------------------------------------------------------------------------------------------------------------------------------------------------|--------------------------------------------------------------------------------------------------------------------------------------------------------------------------------------------------------------------------------------------------------------------------------------------------------------------------------------------------------------------------------------------------------------------------------------------------------------------------------------------------------------------------------------------------------------------------------------------------------------------------------------------------------------------------------------------------------------------------------------------------------------------------------------------------------------------------------------------------------------------------------------------------------------------------------------------------------------------------------------------------------------------------------------------------------------------------------------------------------------------------------|------------------------------------------------------------------------------------------------------------------------------------------------------------|--------------------------------------------------------------------------------------------------------------------------------------------------------------------------------------------------------------------------------------------------------------------------------------------------------------------------------------------------------------------------------------------------------------------------------------------------------------------------------------------------------------------------------------------------------------------------------------------------------------------------------------------------------------------------------------------------------------------------------------------------------------------------------------------------------------------------------------------------------------------------------------------------------------------------------------------------------------------------------------------------------------------------------------------------------------------------------------------------------------------------------------------------------------------------------------------------------------------------------------------------------------------------------------------------------------------------------------------------------------------------------------------------------------------------------------------------------------------------------------------------------------------------------------------------------------------------------------------------------------------------------------------------------------------------------------------------------------------------------------------------------------------------------------------------------------------------------------------------------------------------------------------------------------------------------------------------------------------------------------------------------------------------------------------------------------------------------------------------------------------------------|--------------------------------------------------------------------------------------------|
| PLORADO                                                                                                                                                                 |                                                                                                                                                                                                                                                                                                                                                                                                                                                                                                                                                                                                                                                                                                                                                                                                                                                                                                                                                                                                                                                                                                                                | Clearance                                                                                                                                                  | No                                                                                                                                                                                                                                                                                                                                                                                                                                                                                                                                                                                                                                                                                                                                                                                                                                                                                                                                                                                                                                                                                                                                                                                                                                                                                                                                                                                                                                                                                                                                                                                                                                                                                                                                                                                                                                                                                                                                                                                                                                                                                                                             | V                                                                                          |
|                                                                                                                                                                         | Community Development Department                                                                                                                                                                                                                                                                                                                                                                                                                                                                                                                                                                                                                                                                                                                                                                                                                                                                                                                                                                                                                                                                                               | Date Subn                                                                                                                                                  | a /                                                                                                                                                                                                                                                                                                                                                                                                                                                                                                                                                                                                                                                                                                                                                                                                                                                                                                                                                                                                                                                                                                                                                                                                                                                                                                                                                                                                                                                                                                                                                                                                                                                                                                                                                                                                                                                                                                                                                                                                                                                                                                                            | -96                                                                                        |
|                                                                                                                                                                         | 250 North 5th Street                                                                                                                                                                                                                                                                                                                                                                                                                                                                                                                                                                                                                                                                                                                                                                                                                                                                                                                                                                                                                                                                                                           | FEE \$                                                                                                                                                     |                                                                                                                                                                                                                                                                                                                                                                                                                                                                                                                                                                                                                                                                                                                                                                                                                                                                                                                                                                                                                                                                                                                                                                                                                                                                                                                                                                                                                                                                                                                                                                                                                                                                                                                                                                                                                                                                                                                                                                                                                                                                                                                                |                                                                                            |
|                                                                                                                                                                         | Grand Junction, CO 81501                                                                                                                                                                                                                                                                                                                                                                                                                                                                                                                                                                                                                                                                                                                                                                                                                                                                                                                                                                                                                                                                                                       |                                                                                                                                                            | ule <u>2945-//3</u>                                                                                                                                                                                                                                                                                                                                                                                                                                                                                                                                                                                                                                                                                                                                                                                                                                                                                                                                                                                                                                                                                                                                                                                                                                                                                                                                                                                                                                                                                                                                                                                                                                                                                                                                                                                                                                                                                                                                                                                                                                                                                                            | -2300/                                                                                     |
| ••••<br>•••                                                                                                                                                             | (970) 244-1430                                                                                                                                                                                                                                                                                                                                                                                                                                                                                                                                                                                                                                                                                                                                                                                                                                                                                                                                                                                                                                                                                                                 | Zone                                                                                                                                                       |                                                                                                                                                                                                                                                                                                                                                                                                                                                                                                                                                                                                                                                                                                                                                                                                                                                                                                                                                                                                                                                                                                                                                                                                                                                                                                                                                                                                                                                                                                                                                                                                                                                                                                                                                                                                                                                                                                                                                                                                                                                                                                                                |                                                                                            |
| USINESS N                                                                                                                                                               | NAME LASER STORM                                                                                                                                                                                                                                                                                                                                                                                                                                                                                                                                                                                                                                                                                                                                                                                                                                                                                                                                                                                                                                                                                                               | CONTRA                                                                                                                                                     | ctor Buo's                                                                                                                                                                                                                                                                                                                                                                                                                                                                                                                                                                                                                                                                                                                                                                                                                                                                                                                                                                                                                                                                                                                                                                                                                                                                                                                                                                                                                                                                                                                                                                                                                                                                                                                                                                                                                                                                                                                                                                                                                                                                                                                     | 516N3                                                                                      |
| FREET AD                                                                                                                                                                | DRESS 644 N. 7th.                                                                                                                                                                                                                                                                                                                                                                                                                                                                                                                                                                                                                                                                                                                                                                                                                                                                                                                                                                                                                                                                                                              | LICENSE                                                                                                                                                    | NO. <u>296011</u>                                                                                                                                                                                                                                                                                                                                                                                                                                                                                                                                                                                                                                                                                                                                                                                                                                                                                                                                                                                                                                                                                                                                                                                                                                                                                                                                                                                                                                                                                                                                                                                                                                                                                                                                                                                                                                                                                                                                                                                                                                                                                                              | 2                                                                                          |
| ROPERTY                                                                                                                                                                 | OWNER MIKE WOHFE                                                                                                                                                                                                                                                                                                                                                                                                                                                                                                                                                                                                                                                                                                                                                                                                                                                                                                                                                                                                                                                                                                               | ADDRES                                                                                                                                                     | S 1055 UTE                                                                                                                                                                                                                                                                                                                                                                                                                                                                                                                                                                                                                                                                                                                                                                                                                                                                                                                                                                                                                                                                                                                                                                                                                                                                                                                                                                                                                                                                                                                                                                                                                                                                                                                                                                                                                                                                                                                                                                                                                                                                                                                     |                                                                                            |
|                                                                                                                                                                         |                                                                                                                                                                                                                                                                                                                                                                                                                                                                                                                                                                                                                                                                                                                                                                                                                                                                                                                                                                                                                                                                                                                                |                                                                                                                                                            |                                                                                                                                                                                                                                                                                                                                                                                                                                                                                                                                                                                                                                                                                                                                                                                                                                                                                                                                                                                                                                                                                                                                                                                                                                                                                                                                                                                                                                                                                                                                                                                                                                                                                                                                                                                                                                                                                                                                                                                                                                                                                                                                | - 1000                                                                                     |
| WNER AD ] 1. FI ] 2. R(<br>↓ 3. FI ] 4. PI                                                                                                                              | DRESS2004BROHOWAYLUSH WALL2 Square Feet per LiDOF2 Square Feet per LiREE-STANDING2 Traffic Lanes - 0.74 or more Traffic La4 or more Traffic LaROJECTING0.5 Square Feet per                                                                                                                                                                                                                                                                                                                                                                                                                                                                                                                                                                                                                                                                                                                                                                                                                                                                                                                                                     | TELEPH<br>near Foot of Bu<br>near Foot of Bu<br>75 Square Feet<br>anes - 1.5 Square<br>each Linear Fo                                                      | ONE NO. 24-5-<br>nilding Facade<br>nilding Facade                                                                                                                                                                                                                                                                                                                                                                                                                                                                                                                                                                                                                                                                                                                                                                                                                                                                                                                                                                                                                                                                                                                                                                                                                                                                                                                                                                                                                                                                                                                                                                                                                                                                                                                                                                                                                                                                                                                                                                                                                                                                              | ge                                                                                         |
| J       1.       FI         J       2.       R0         ✓       3.       FI         J       4.       PI         J       5.       O                                      | DRESS       2004       PROHOWAY         LUSH WALL       2 Square Feet per Li         DOF       2 Square Feet per Li         DOF       2 Traffic Lanes - 0.7         REE-STANDING       2 Traffic Lanes - 0.7         ROJECTING       0.5 Square Feet per         FF-PREMISE       See #3 Spacing Requirement                                                                                                                                                                                                                                                                                                                                                                                                                                                                                                                                                                                                                                                                                                                                                                                                                   | TELEPH<br>near Foot of Bu<br>near Foot of Bu<br>75 Square Feet<br>anes - 1.5 Square<br>each Linear Fo                                                      | An and the second secon | ge                                                                                         |
| <ul> <li>WNER AD</li> <li>] 1. FI</li> <li>] 2. R0</li> <li>▲ 3. FI</li> <li>] 4. PI</li> <li>] 5. OI</li> <li>[] Ex</li> <li>- 5) Ai</li> </ul>                        | DRESS       2004       PROHOWAY         LUSH WALL       2 Square Feet per Li         DOF       2 Square Feet per Li         DOF       2 Square Feet per Li         DOF       2 Traffic Lanes - 0.7         REE-STANDING       2 Traffic Lanes - 0.7         ROJECTING       0.5 Square Feet per         FF-PREMISE       See #3 Spacing Requirement         ternally Illuminated       Inter         rea of Proposed Sign       60                                                                                                                                                                                                                                                                                                                                                                                                                                                                                                                                                                                                                                                                                             | TELEPH<br>near Foot of Bu<br>near Foot of Bu<br>75 Square Feet<br>anes - 1.5 Square<br>each Linear Fo<br>uirements; Not                                    | An and the second secon | ge<br>< 15 Square Feet                                                                     |
| <ul> <li>WNER AD</li> <li>] 1. FI</li> <li>] 2. R0</li> <li>【 3. FI</li> <li>] 4. PI</li> <li>] 5. OI</li> <li>[ ] Ex</li> <li>- 5) Ai</li> <li>[ ] 2. 4) Bi</li> </ul> | DRESS       2004       BROHOWAY         LUSH WALL       2 Square Feet per Li         DOF       2 Square Feet per Li         DOF       2 Square Feet per Li         DOF       2 Traffic Lanes - 0.7         REE-STANDING       2 Traffic Lanes - 0.7         ROJECTING       0.5 Square Feet per         FF-PREMISE       See #3 Spacing Requirement         ternally Illuminated       Inter         rea of Proposed Sign       60         square Feet       Square Feet         wilding Facade       140                                                                                                                                                                                                                                                                                                                                                                                                                                                                                                                                                                                                                      | TELEPH<br>near Foot of Bu<br>near Foot of Bu<br>5 Square Feet<br>anes - 1.5 Square<br>each Linear Fo<br>airements; Not<br>nally Illuminat                  | An and the second secon | ge<br>< 15 Square Feet                                                                     |
| <ul> <li>J 1. FI</li> <li>J 2. R0</li> <li>J 3. FI</li> <li>J 4. PI</li> <li>J 5. OI</li> <li>[] Ex</li> <li>- 5) A1</li> <li>1,2,4) B1</li> <li>1 - 4) St</li> </ul>   | DRESS       2004       BROHOWAY         LUSH WALL       2 Square Feet per Li         DOF       2 Square Feet per Li         DOF       2 Square Feet per Li         DOF       2 Traffic Lanes - 0.7         REE-STANDING       2 Traffic Lanes - 0.7         ROJECTING       0.5 Square Feet per         FF-PREMISE       See #3 Spacing Requirement         ternally Illuminated       Inter         rea of Proposed Sign       60         square Feet       Square Feet         ailding Facade       140         Linear Feet       N. 74                                                                                                                                                                                                                                                                                                                                                                                                                                                                                                                                                                                      | TELEPH<br>near Foot of Bu<br>near Foot of Bu<br>5 Square Feet<br>anes - 1.5 Square<br>each Linear Fo<br>irements; Not<br>nally Illuminat                   | ONE NO. 24-5<br>uilding Facade<br>uilding Facade<br>x Street Frontage<br>re Feet x Street Fronta<br>ot of Building Facade<br>> 300 Square Feet or<br>ed                                                                                                                                                                                                                                                                                                                                                                                                                                                                                                                                                                                                                                                                                                                                                                                                                                                                                                                                                                                                                                                                                                                                                                                                                                                                                                                                                                                                                                                                                                                                                                                                                                                                                                                                                                                                                                                                                                                                                                        | ge<br>< 15 Square Feet                                                                     |
| WNER AD<br>] 1. FI<br>] 2. R(<br>] 3. FI<br>] 4. PI<br>] 5. O<br>[ ] Ex<br>- 5) An<br>(,2,4) Bu<br>( - 4) St<br>2,4,5) Ho                                               | DRESS       2004       BROHOWAY         LUSH WALL       2 Square Feet per Li         DOF       2 Square Feet per Li         DOF       2 Square Feet per Li         DOF       2 Traffic Lanes - 0.7         REE-STANDING       2 Traffic Lanes - 0.7         ROJECTING       0.5 Square Feet per         FF-PREMISE       See #3 Spacing Requirement         ternally Illuminated       Inter         rea of Proposed Sign       60         square Feet       Square Feet         wilding Facade       140                                                                                                                                                                                                                                                                                                                                                                                                                                                                                                                                                                                                                      | TELEPH<br>near Foot of Bu<br>75 Square Feet<br>anes - 1.5 Square<br>each Linear Fo<br>irements; Not<br>nally Illuminat                                     | ONE NO. 24-5<br>uilding Facade<br>uilding Facade<br>x Street Frontage<br>re Feet x Street Fronta<br>ot of Building Facade<br>> 300 Square Feet or<br>ed                                                                                                                                                                                                                                                                                                                                                                                                                                                                                                                                                                                                                                                                                                                                                                                                                                                                                                                                                                                                                                                                                                                                                                                                                                                                                                                                                                                                                                                                                                                                                                                                                                                                                                                                                                                                                                                                                                                                                                        | ge<br>< 15 Square Feet                                                                     |
| WNER AD<br>] 1. FI<br>] 2. R(<br>] 3. FI<br>] 4. PI<br>] 5. O<br>[ ] Ex<br>- 5) An<br>.,2,4) Bu<br>- 4) St<br>2,4,5) H(<br>5) D                                         | DRESS       2004       BROHOWAY         LUSH WALL       2 Square Feet per Li         DOF       2 Square Feet per Li         DOF       2 Square Feet per Li         COF       2 Traffic Lanes - 0.7         REE-STANDING       2 Traffic Lanes - 0.7         ROJECTING       0.5 Square Feet per         FF-PREMISE       See #3 Spacing Requirement         ternally Illuminated       Inter         rea of Proposed Sign       60         square Feet       Square Feet         ridding Facade       140         Linear Feet       N. 74         eight to Top of Sign       8                                                                                                                                                                                                                                                                                                                                                                                                                                                                                                                                                 | TELEPH<br>near Foot of Bu<br>75 Square Feet<br>anes - 1.5 Square<br>each Linear Fo<br>irements; Not<br>nally Illuminat                                     | ONE NO. 24-5<br>iilding Facade<br>iilding Facade<br>x Street Frontage<br>re Feet x Street Fronta<br>ot of Building Facade<br>> 300 Square Feet or<br>ed<br>Feet<br>Feet                                                                                                                                                                                                                                                                                                                                                                                                                                                                                                                                                                                                                                                                                                                                                                                                                                                                                                                                                                                                                                                                                                                                                                                                                                                                                                                                                                                                                                                                                                                                                                                                                                                                                                                                                                                                                                                                                                                                                        | ge<br>< 15 Square Feet                                                                     |
| WNER AD<br>] 1. FI<br>] 2. R(<br>] 3. FI<br>] 4. PI<br>] 5. O<br>[ ] Ex<br>- 5) An<br>,2,4) Bu<br>- 4) St<br>,4,5) H(<br>) D<br>Existing Sig                            | DRESS       2004       BROHOWAY         LUSH WALL       2 Square Feet per Li         DOF       2 Square Feet per Li         DOF       2 Square Feet per Li         COF       2 Square Feet per Li         REE-STANDING       2 Traffic Lanes - 0.7         ROJECTING       0.5 Square Feet per         FF-PREMISE       See #3 Spacing Requirements         rea of Proposed Sign       60         square Feet       Inter         rea of Proposed Sign       60         Square Feet       Square Feet         ridding Facade       140         Linear Feet       N. 74         eight to Top of Sign       8         Feet       Clearance to         istance from all Existing Off-Premise Signs within 6         gnage/Type:                                                                                                                                                                                                                                                                                                                                                                                                   | TELEPH<br>near Foot of Bu<br>75 Square Feet<br>anes - 1.5 Square<br>each Linear Fo<br>irements; Not<br>nally Illuminat                                     | ONE NO. 24-5<br>iilding Facade<br>iilding Facade<br>x Street Frontage<br>re Feet x Street Fronta<br>ot of Building Facade<br>> 300 Square Feet or<br>ed<br>Feet<br>Feet                                                                                                                                                                                                                                                                                                                                                                                                                                                                                                                                                                                                                                                                                                                                                                                                                                                                                                                                                                                                                                                                                                                                                                                                                                                                                                                                                                                                                                                                                                                                                                                                                                                                                                                                                                                                                                                                                                                                                        | ge<br>< 15 Square Feet<br>[] Non-Illuminated<br>FICE USE ONLY •                            |
| WNER AD<br>] 1. FI<br>] 2. R(<br>] 3. FI<br>] 4. PI<br>] 5. O<br>[ ] Ex<br>- 5) An<br>(,2,4) Bu<br>( - 4) St<br>2,4,5) Hu<br>5) D<br>Existing Sig                       | DRESS       2004       PROHOWAY         LUSH WALL       2 Square Feet per Li         DOF       2 Square Feet per Li         DOF       2 Square Feet per Li         COF       2 Traffic Lanes - 0.7         REE-STANDING       2 Traffic Lanes - 0.7         ROJECTING       0.5 Square Feet per         FF-PREMISE       See #3 Spacing Requirements         ternally Illuminated       Inter         rea of Proposed Sign       60         square Feet       Square Feet         rea of Proposed Sign       60         Square Feet       Square Feet         rea of Proposed Sign       60         Square Feet       Square Feet         rea of Proposed Sign       60         Square Feet       Square Feet         reat of Proposed Sign       60         square Feet       Square Feet         reat of Proposed Sign       60         Square Feet       Square Feet         reat of Proposed Sign       60         Square Feet       Square Feet         reat of Proposed Sign       60         Square Feet       N. 74         eight to Top of Sign       74         istance from all Existing Off-Premise Signs within 6 | TELEPH<br>near Foot of Bu<br>near Foot of Bu<br>75 Square Feet<br>anes - 1.5 Square<br>each Linear Fo<br>uirements; Not<br>nally Illuminat                 | ONE NO. 24-5<br>iilding Facade<br>iilding Facade<br>x Street Frontage<br>re Feet x Street Fronta<br>ot of Building Facade<br>> 300 Square Feet or<br>ed<br>Feet<br>Feet<br>Feet<br>Feet                                                                                                                                                                                                                                                                                                                                                                                                                                                                                                                                                                                                                                                                                                                                                                                                                                                                                                                                                                                                                                                                                                                                                                                                                                                                                                                                                                                                                                                                                                                                                                                                                                                                                                                                                                                                                                                                                                                                        | ge<br>< 15 Square Feet<br>[] Non-Illuminated<br>FICE USE ONLY •                            |
| WNER AD<br>] 1. FI<br>] 2. R(<br>] 3. FI<br>] 4. PI<br>] 5. O<br>[ ] Ex<br>- 5) An<br>(,2,4) Bu<br>( - 4) St<br>2,4,5) Hu<br>5) D<br>Existing Sig                       | DRESS       2004       BROHOWAY         LUSH WALL       2 Square Feet per Li         DOF       2 Square Feet per Li         DOF       2 Square Feet per Li         COF       2 Square Feet per Li         REE-STANDING       2 Traffic Lanes - 0.7         ROJECTING       0.5 Square Feet per         FF-PREMISE       See #3 Spacing Requirements         rea of Proposed Sign       60         square Feet       Inter         rea of Proposed Sign       60         Square Feet       Square Feet         ridding Facade       140         Linear Feet       N. 74         eight to Top of Sign       8         Feet       Clearance to         istance from all Existing Off-Premise Signs within 6         gnage/Type:                                                                                                                                                                                                                                                                                                                                                                                                   | TELEPH<br>near Foot of Bu<br>75 Square Feet<br>anes - 1.5 Square<br>each Linear Fo<br>irements; Not<br>nally Illuminat                                     | ONE NO. 24-5<br>iilding Facade<br>iilding Facade<br>x Street Frontage<br>re Feet x Street Fronta<br>ot of Building Facade<br>> 300 Square Feet or<br>ed<br>Feet<br>Feet<br>Feet<br>Signage Allowed on                                                                                                                                                                                                                                                                                                                                                                                                                                                                                                                                                                                                                                                                                                                                                                                                                                                                                                                                                                                                                                                                                                                                                                                                                                                                                                                                                                                                                                                                                                                                                                                                                                                                                                                                                                                                                                                                                                                          | ge<br>< 15 Square Feet<br>[] Non-Illuminated<br>FICE USE ONLY ●<br>n Parcel:               |
| WNER AD<br>] 1. FI<br>] 2. Ro<br>( 3. FI)<br>] 4. PI<br>] 5. O<br>[] Ex<br>- 5) An<br>.,2,4) Bu<br>( - 4) St<br>2,4,5) Ho<br>Existing Sig<br><u>Roof</u>                | DRESS       2004       BROHOWAY         LUSH WALL       2 Square Feet per Li         DOF       2 Square Feet per Li         DOF       2 Square Feet per Li         COF       2 Square Feet per Li         REE-STANDING       2 Traffic Lanes - 0.7         ROJECTING       0.5 Square Feet per         FF-PREMISE       See #3 Spacing Requirements         rea of Proposed Sign       60         square Feet       Inter         rea of Proposed Sign       60         Square Feet       Square Feet         ridding Facade       140         Linear Feet       N. 74         eight to Top of Sign       8         Feet       Clearance to         istance from all Existing Off-Premise Signs within 6         gnage/Type:                                                                                                                                                                                                                                                                                                                                                                                                   | TELEPH<br>near Foot of Bu<br>75 Square Feet<br>anes - 1.5 Square<br>each Linear Foot<br>irements; Not<br>nally Illuminat<br>600 Feet<br>Sq. Ft.<br>Sq. Ft. | ONE NO. 24-5<br>iilding Facade<br>iilding Facade<br>x Street Frontage<br>re Feet x Street Fronta<br>ot of Building Facade<br>> 300 Square Feet or<br>ed<br>Feet<br>Feet<br>Feet<br>Signage Allowed on<br>Building                                                                                                                                                                                                                                                                                                                                                                                                                                                                                                                                                                                                                                                                                                                                                                                                                                                                                                                                                                                                                                                                                                                                                                                                                                                                                                                                                                                                                                                                                                                                                                                                                                                                                                                                                                                                                                                                                                              | ge<br>< 15 Square Feet<br>[] Non-Illuminated<br>FICE USE ONLY •<br>n Parcel:<br>28 O Sq. F |

**NOTE:** No sign may exceed 300 square feet. A separate sign clearance is required for each sign. Attach a sketch of proposed and existing signage including types, dimensions, lettering, abutting streets, alleys, easements, property lines, and locations <u>A SEPARAPE PERMIT FROM THE BUILDING DEPARTMENT IS REQUIRED.</u>