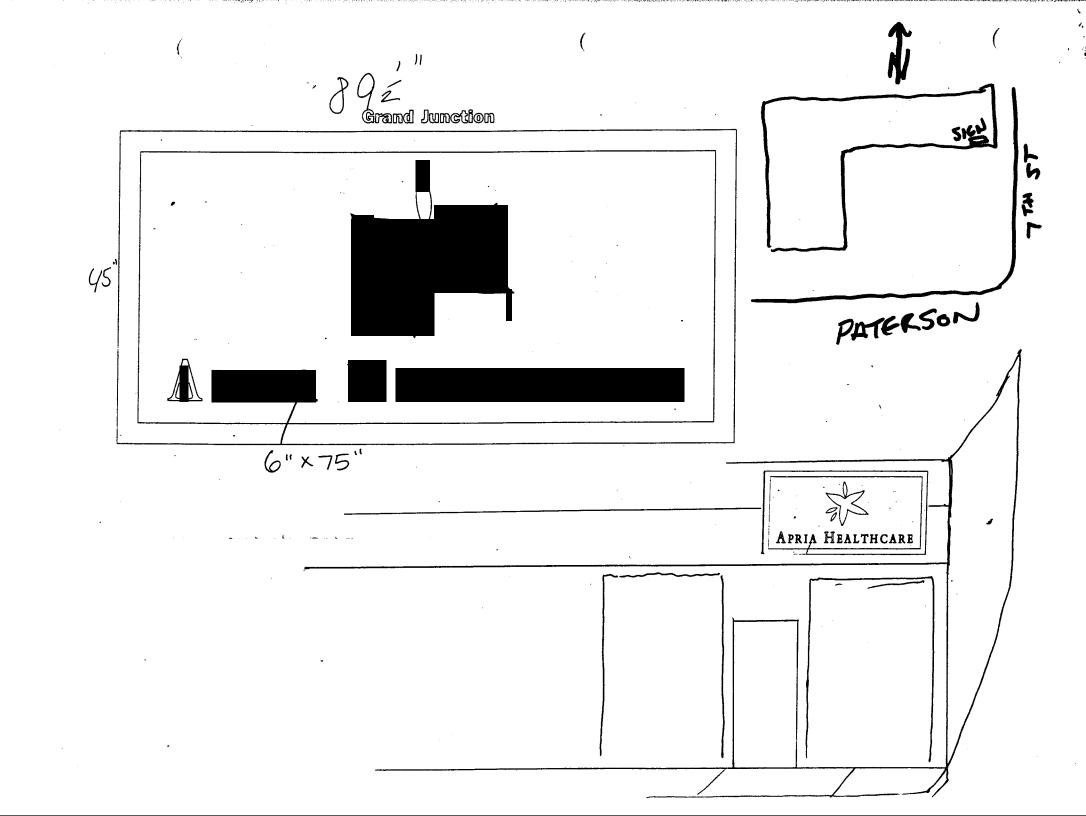

| (303) 244-1430                                                                                                              | 1                                                                                                                                     |                                                                                                                                                                                                 |                                                 |
|-----------------------------------------------------------------------------------------------------------------------------|---------------------------------------------------------------------------------------------------------------------------------------|-------------------------------------------------------------------------------------------------------------------------------------------------------------------------------------------------|-------------------------------------------------|
| BUSINESS NAME ARCH NEALTH<br>STREET ADDRESS 666 PATER<br>PROPERTY OWNER ROSECT B. C.<br>OWNER ADDRESS PO BOX 302            | RISTENSEN AD                                                                                                                          | NTRACTOR SIGN GALL<br>CENSE NO <u>2960 265</u><br>DRESS <u>1048 INDEFEN</u><br>LEPHONE NO <u>241-640</u>                                                                                        | VDENT AVE A109                                  |
| 1. FLUSH WALL  [ ] 2. ROOF  [ ] 3. FREE-STANDING  [ ] 4. PROJECTING  [ ] 5. OFF-PREMISE                                     | <ul> <li>2 Square Feet per Lin</li> <li>2 Traffic Lanes - 0.7</li> <li>4 or more Traffic La</li> <li>0.5 Square Feet per e</li> </ul> | near Foot of Building Facade near Foot of Building Facade 5 Square Feet x Street Frontage nes - 1.5 Square Feet x Street Fro each Linear Foot of Building Faca- irements; Not > 300 Square Feet | de                                              |
| [ ] Externally Illuminated [ ] Non-Illuminated                                                                              |                                                                                                                                       |                                                                                                                                                                                                 |                                                 |
| (1,2,4) Building Facade 370<br>(1-4) Street Frontage 410<br>(2,4,5) Height to Top of Sign<br>(5) Distance from all Existing | Linear Feet / 3 Feet C                                                                                                                |                                                                                                                                                                                                 | Feet Feet                                       |
| Existing Signage/Type                                                                                                       |                                                                                                                                       | FOR OFFICE                                                                                                                                                                                      | USE ONLY:                                       |
|                                                                                                                             | Sq Ft                                                                                                                                 |                                                                                                                                                                                                 |                                                 |
|                                                                                                                             | Sq F                                                                                                                                  |                                                                                                                                                                                                 | ,                                               |
|                                                                                                                             | Sq F                                                                                                                                  |                                                                                                                                                                                                 |                                                 |
| Total Existing: _                                                                                                           | Sq F                                                                                                                                  | 1                                                                                                                                                                                               | : <u>190</u> Sq Ft                              |
| comments: face change of existing.                                                                                          |                                                                                                                                       |                                                                                                                                                                                                 |                                                 |
| NOTE: No sign may exceed 300 a sketch of proposed and existing s easements, property lines, and leasement.                  | ignage including typocations. All sign                                                                                                | pes, dimensions, lettering, a<br>ns require a separate perm                                                                                                                                     | abutting streets, alleys, nit from the Building |
| Applicant's Signature                                                                                                       | 2/16/96<br>Date                                                                                                                       | Bill Neth                                                                                                                                                                                       | 2 -16 . 96<br>Date                              |

|                                                                                                                      | one 10                                       |  |  |
|----------------------------------------------------------------------------------------------------------------------|----------------------------------------------|--|--|
| (303) 244-1430                                                                                                       |                                              |  |  |
| BUSINESS NAME HOME EN CO CONTRAC                                                                                     | CTOR SIGN GALLERY                            |  |  |
| STREET ADDRESS GGG PATTERSON LICENSE                                                                                 |                                              |  |  |
|                                                                                                                      | 1048 INDE PENDENT                            |  |  |
|                                                                                                                      | NENO 241-6400                                |  |  |
| Groad Jet.                                                                                                           |                                              |  |  |
| 1. FLUSH WALL 2 Square Feet per Linear Foo                                                                           | ot of Building Facade                        |  |  |
| -, -                                                                                                                 |                                              |  |  |
| [ ] 3. FREE-STANDING 2 Traffic Lanes - 0.75 Square Feet x Street Frontage                                            |                                              |  |  |
| 4 or more Traffic Lanes - 1.5 Square Feet x Street Frontage  0.5 Square Feet per each Linear Foot of Building Facade |                                              |  |  |
|                                                                                                                      | s; Not > 300 Square Feet or < 15 Square Feet |  |  |
|                                                                                                                      |                                              |  |  |
| [ ] Externally Illuminated [ Internally Illuminated                                                                  | ıminated [ ] Non-Illuminated                 |  |  |
| (1 - 5) Area of Proposed Sign 28 Square Feet                                                                         |                                              |  |  |
| (1,2,4) Building Facade 370 Linear Feet                                                                              | •                                            |  |  |
| (1 - 4) Street Frontage 410. Linear Feet                                                                             |                                              |  |  |
| (2,4,5) Height to Top of Sign/3 Feet Clearan                                                                         | ce to Grade 9 Feet                           |  |  |
| (5) Distance from all Existing Off-Premise Signs with                                                                | •                                            |  |  |
| (o)                                                                                                                  |                                              |  |  |
| Existing Signage/Type                                                                                                | FOR OFFICE USE ONLY:                         |  |  |
| as per affected plan Sq Ft                                                                                           | Signage Allowed on Parcel                    |  |  |
| Sq Ft                                                                                                                | Building 740 Sq Ft                           |  |  |
| Sq Ft                                                                                                                | Free-Standing 615 Sq Ft                      |  |  |
| Total Existing: 248 Sq Ft                                                                                            | Total Allowed: 740 Sq Ft                     |  |  |
| · · · · · · · · · · · · · · · · · · ·                                                                                |                                              |  |  |
| COMMENTS: RELETTER EXISTING S                                                                                        | SIEN WITH NEW                                |  |  |
| COMMENTS: RELETTER EXISTING S                                                                                        | • • • • • • • • • • • • • • • • • • •        |  |  |
| Out they popular                                                                                                     |                                              |  |  |
|                                                                                                                      |                                              |  |  |
| NOTE: No sign may exceed 300 square feet. A separate si                                                              |                                              |  |  |
| a sketch of proposed and existing signage including types, di                                                        |                                              |  |  |
| easements, property lines, and locations. All signs requirement.                                                     | uire a separate permit from the Building     |  |  |
| Department.                                                                                                          |                                              |  |  |
|                                                                                                                      | 1/Tid                                        |  |  |
| Applicant's Signature Date                                                                                           | Approved By Date                             |  |  |
| Applicant's Signature Date                                                                                           | Approved By Date                             |  |  |