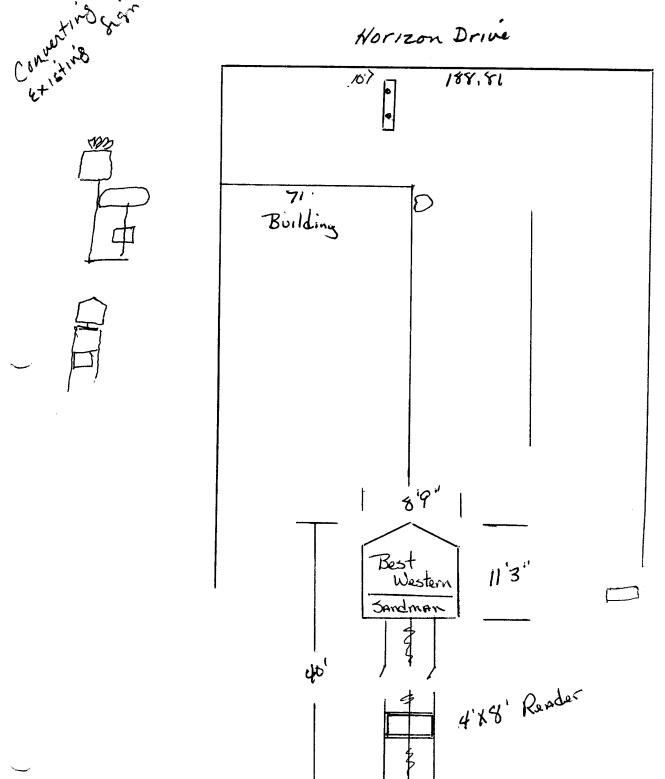

| Grand Junction, Co                                                                                                                              | 0 81501                                   | Tax Schedule <u>3701-364-00-074</u> Zone #, O.                                                    |                                                                                    |                                                    |  |  |
|-------------------------------------------------------------------------------------------------------------------------------------------------|-------------------------------------------|---------------------------------------------------------------------------------------------------|------------------------------------------------------------------------------------|----------------------------------------------------|--|--|
| (970) 244-1430                                                                                                                                  |                                           |                                                                                                   |                                                                                    |                                                    |  |  |
| • • • • • • • • • • • • • • • • • • •                                                                                                           |                                           |                                                                                                   |                                                                                    |                                                    |  |  |
| BUSINESS NAME BOST Waste                                                                                                                        | n Sandman 1                               | Note CONTRA                                                                                       | ACTOR Western 1                                                                    | Neon Sign Co.                                      |  |  |
| STREET ADDRESS 708 Horizon                                                                                                                      | Drive, 81                                 | LICENSI                                                                                           | ENO. <b>2960490</b>                                                                |                                                    |  |  |
| PROPERTY OWNER Aldend + Ern                                                                                                                     |                                           |                                                                                                   |                                                                                    | ACBUD 81505                                        |  |  |
| owner address 236 Jibb                                                                                                                          |                                           |                                                                                                   | IONE NO. <u>242-78</u>                                                             | (43                                                |  |  |
| <u>JACAMENTO</u> ,                                                                                                                              | 2 Square Feet pe                          |                                                                                                   | milding Facade                                                                     |                                                    |  |  |
| [ ] 2. ROOF                                                                                                                                     | -                                         | 2 Square Feet per Linear Foot of Building Facade 2 Square Feet per Linear Foot of Building Facade |                                                                                    |                                                    |  |  |
| 3. FREE-STANDING                                                                                                                                | 2 Traffic Lanes                           | - 0.75 Square Feet                                                                                | x Street Frontage                                                                  |                                                    |  |  |
| F. I. A. PROFESCORIO                                                                                                                            |                                           |                                                                                                   | re Feet x Street Frontage                                                          |                                                    |  |  |
| [ ] 4. PROJECTING [ ] 5. OFF-PREMISE                                                                                                            | •                                         | -                                                                                                 | oot of Building Facade > 300 Square Feet or <                                      | 15 Square Feet                                     |  |  |
| [ ] S. OFF-TREMISE                                                                                                                              | See #3 Spacing I                          | requirements, 1vot                                                                                | > 500 Square rection <                                                             | -                                                  |  |  |
| [ ] Externally Illuminated                                                                                                                      | 1/1                                       | nternally Illumina                                                                                |                                                                                    | [ ] Non-Illuminated                                |  |  |
| (1 - 5) Area of Proposed Sign (1,2,4) Building Facade (1 - 4) Street Frontage (2,4,5) Height to Top of Sign (5) Distance from all Existing Off- | Linear Feet<br>inear Feet<br>Feet Clearan | ce to Grade 🏻 🏂                                                                                   | 11'3" X 8'9" wing Man<br>X 8' Ung Man<br>F-10 Feet<br>MA Feet                      | duborud                                            |  |  |
| Existing Signage/Type:                                                                                                                          | -1 Tellise Signs with                     |                                                                                                   |                                                                                    | CE USE ONLY ●                                      |  |  |
|                                                                                                                                                 |                                           | Sq. Ft.                                                                                           | Signage Allowed on Parcel:                                                         |                                                    |  |  |
| MA- F3 removed                                                                                                                                  |                                           |                                                                                                   | Building                                                                           | 142 Sq. Ft.                                        |  |  |
|                                                                                                                                                 | <del></del>                               | Sq. Ft.                                                                                           |                                                                                    |                                                    |  |  |
|                                                                                                                                                 |                                           | Sq. Ft.                                                                                           | Free-Standing                                                                      | 283 Sq. Ft.                                        |  |  |
| Total Existing:                                                                                                                                 |                                           | - Sq. Ft.                                                                                         | Total Allowed:                                                                     | 283 Sq. Ft.                                        |  |  |
| PACKAGE (Two FS  NOTE: No sign may exceed 300 sq proposed and existing signage include and locations; A SEPARATE PERM                           | uare feet. A sepaing types, dimens        | arate sign clearar<br>tions, lettering, al<br>E BUILDING DI                                       | nce is required for each putting streets, alleys, expanded in the EPARTMENT IS REQ | sign. Attach a sketch of asements, property lines, |  |  |
| Applicant's Signature                                                                                                                           | Date                                      | Community                                                                                         | Development Approva                                                                | u Date '                                           |  |  |
| (White: Community Development)                                                                                                                  | (Canary: Applica                          | nt) (Pink: B                                                                                      | uilding Dept) (Golde                                                               | enrod: Code Enforcement)                           |  |  |
|                                                                                                                                                 |                                           |                                                                                                   |                                                                                    |                                                    |  |  |

Best Western Sandman Motel 708 Horrion Drive G. J. Co. 41506 TS# 2701-364-60-874