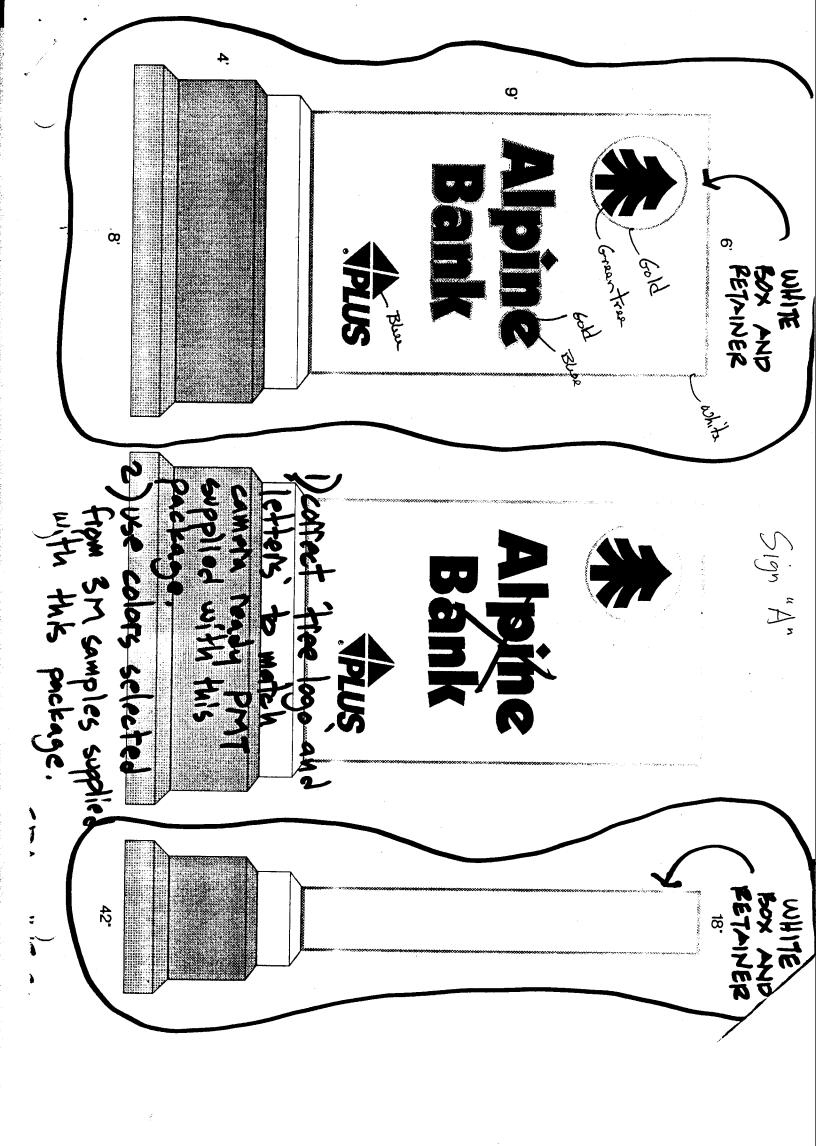

**NOTE:** No sign may exceed 300 square feet. A separate sign clearance is required for each sign. Attach a sketch of proposed and existing signage including types, dimensions, lettering, abutting streets, alleys, easements, property lines, and locations. <u>A SEPARATE PERMIT FROM THE BUILDING DEPARTMENT IS REQUIRED.</u>