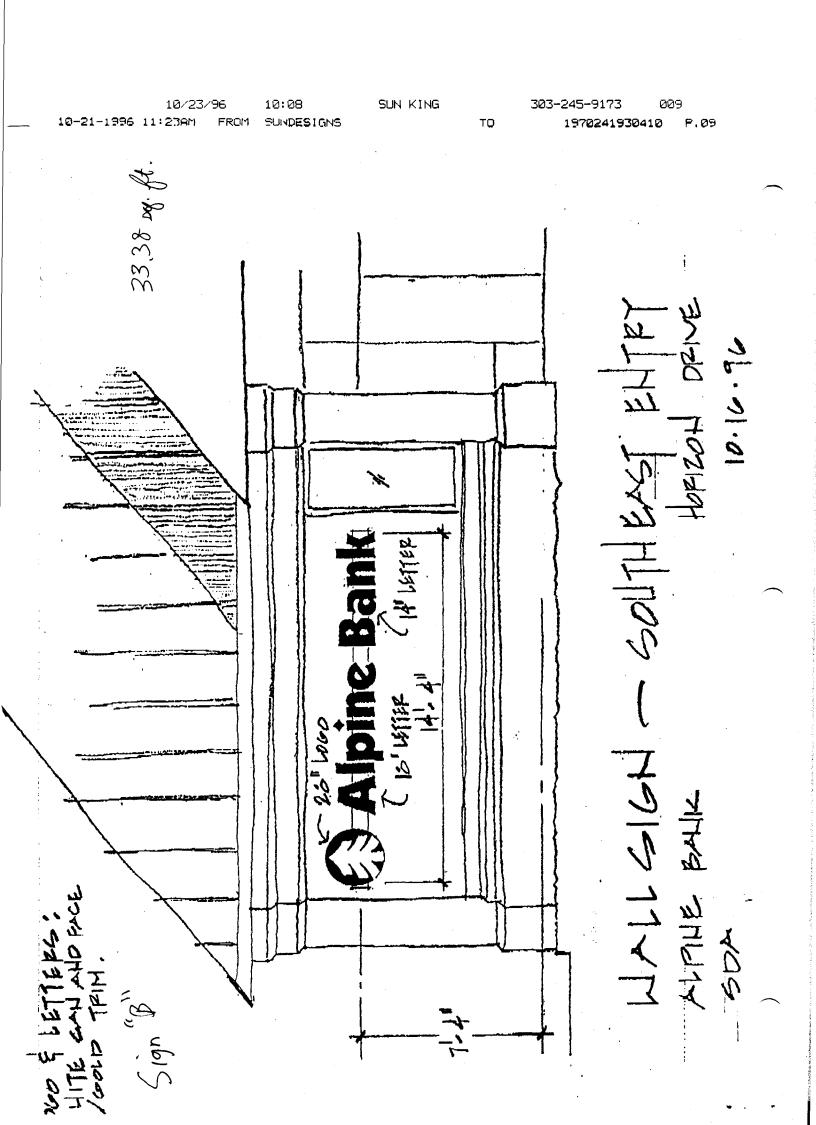

**NOTE:** No sign may exceed 300 square feet. A separate sign clearance is required for each sign. Attach a sketch of proposed and existing signage including types, dimensions, lettering, abutting streets, alleys, easements, property lines, and locations. <u>A SEPARATE PERMIT FROM THE BUILDING DEPARTMENT IS REQUIRED.</u>