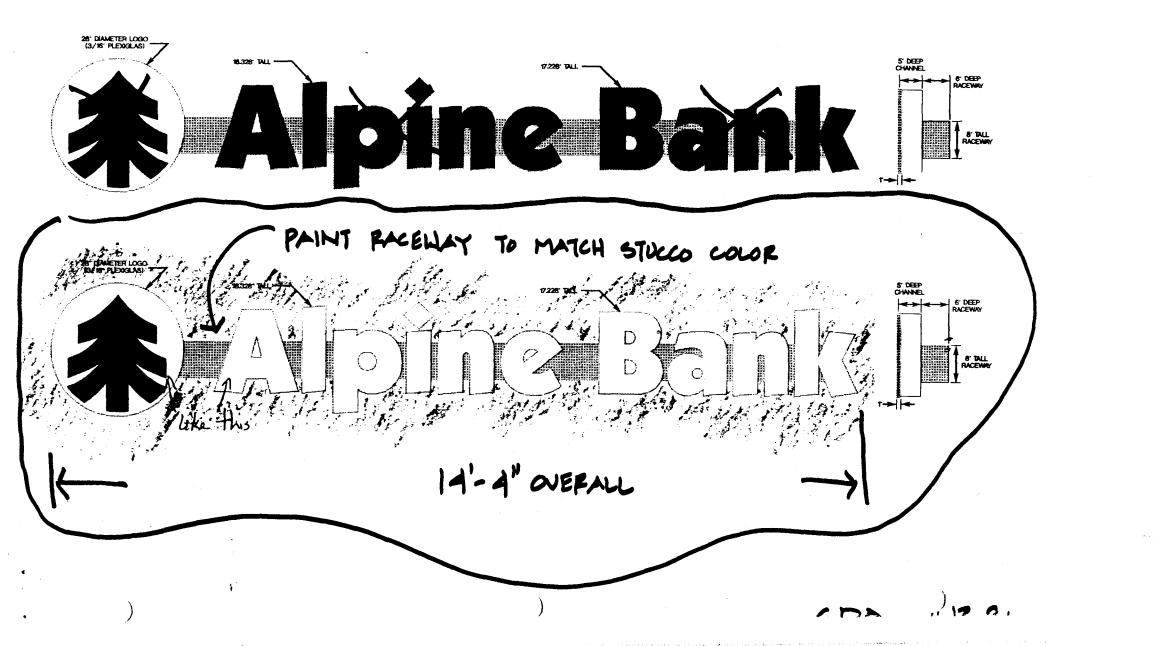

**NOTE:** No sign may exceed 300 square feet. A separate sign clearance is required for each sign. Attach a sketch of proposed and existing signage including types, dimensions, lettering, abutting streets, alleys, easements, property lines, and locations. <u>A SEPARATE PERMIT FROM THE BUILDING DEPARTMENT IS REQUIRED.</u>