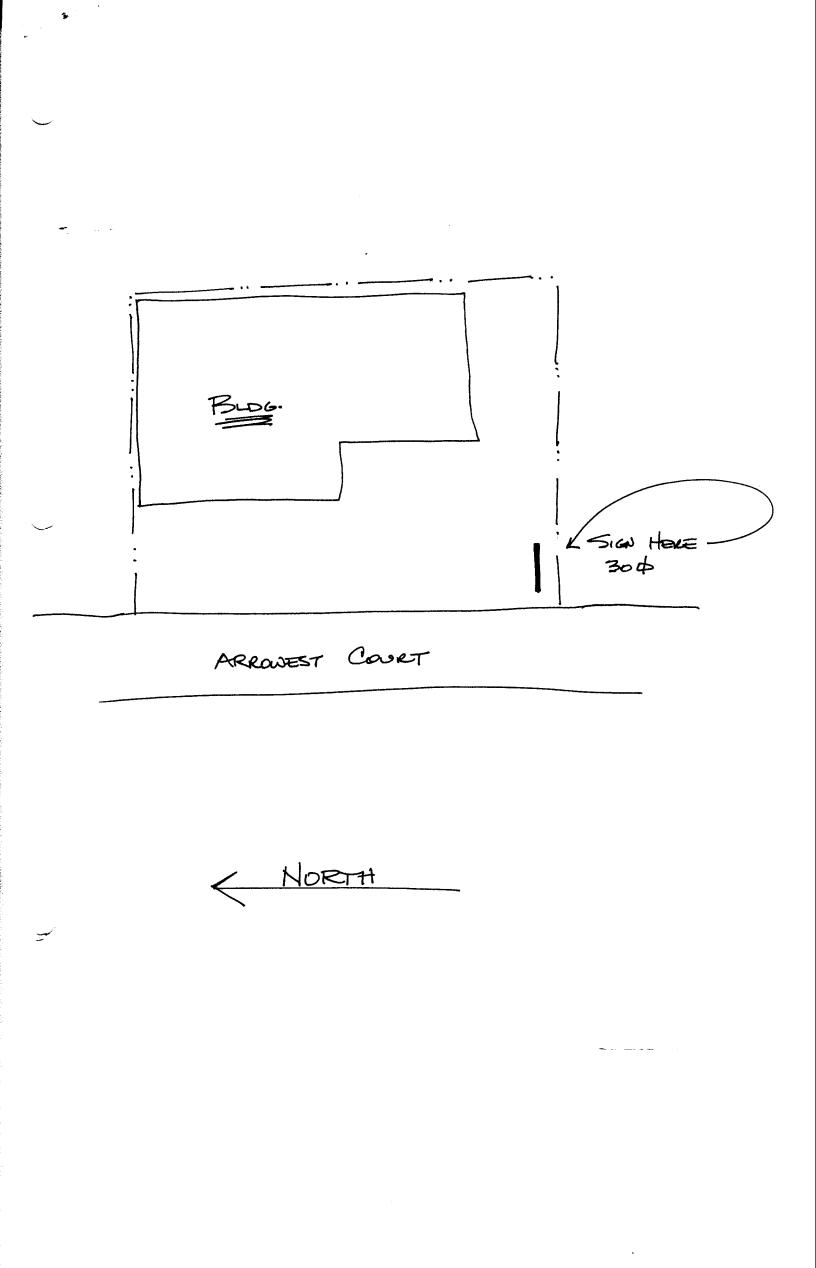

**NOTE:** No sign may exceed 300 square feet. A separate sign clearance is required for each sign. Attach a sketch of proposed and existing signage including types, dimensions, lettering, abutting streets, alleys, easements, property lines, and locations. <u>ASEPARATE PERMIT FROM THE BUILDING DEPARTMENT IS REQUIRED.</u>