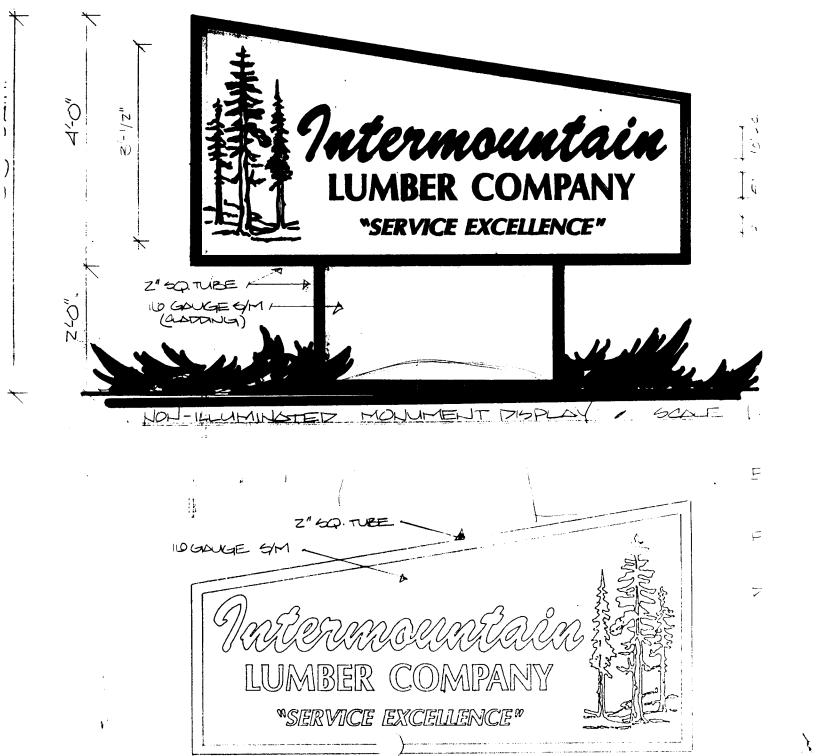

|                                                                                                                           | SIGN CLE                                                                                                                                                    | ARANCE                                                                                                                          |                                                             |                                                                                                  | V                |       |
|---------------------------------------------------------------------------------------------------------------------------|-------------------------------------------------------------------------------------------------------------------------------------------------------------|---------------------------------------------------------------------------------------------------------------------------------|-------------------------------------------------------------|--------------------------------------------------------------------------------------------------|------------------|-------|
| PLORADO                                                                                                                   |                                                                                                                                                             |                                                                                                                                 | Clearance                                                   | No.                                                                                              |                  |       |
| $\smile$                                                                                                                  | Community Developm                                                                                                                                          | nent Department                                                                                                                 | Date Sub                                                    |                                                                                                  | 6                |       |
|                                                                                                                           | 250 North 5th Street                                                                                                                                        | -                                                                                                                               | FEE \$                                                      | 2500                                                                                             |                  |       |
|                                                                                                                           | Grand Junction, CO                                                                                                                                          | 81501                                                                                                                           | Tax Sche                                                    | iule 2701-31                                                                                     | 4-01-01          | 9     |
|                                                                                                                           | (970) 244-1430                                                                                                                                              |                                                                                                                                 | Zone 🥖                                                      |                                                                                                  |                  |       |
|                                                                                                                           |                                                                                                                                                             |                                                                                                                                 |                                                             |                                                                                                  |                  |       |
|                                                                                                                           | internation to a                                                                                                                                            |                                                                                                                                 |                                                             | <b>R</b> . 1 ¢                                                                                   | 2                |       |
| BUSINESS NAME /NTERMOUNTAIN LUMBER<br>STREET ADDRESS 710 APRONEST RD.                                                     |                                                                                                                                                             |                                                                                                                                 | CONTRACTOR BUO'S SIGNS                                      |                                                                                                  |                  |       |
| STREET ADDRESS <u>710</u> ARROWEST RD.                                                                                    |                                                                                                                                                             | LICENSE NO. 2960112                                                                                                             |                                                             |                                                                                                  |                  |       |
| PROPERTY OWNER BEN BANKS<br>OWNER ADDRESS SAUT LAKE CITY                                                                  |                                                                                                                                                             | ADDRESS <u>1055</u><br>TELEPHONE NO. <u>245-7708</u>                                                                            |                                                             |                                                                                                  |                  |       |
|                                                                                                                           | LISS <u>SHUT CAPE</u>                                                                                                                                       |                                                                                                                                 |                                                             |                                                                                                  | 7700             |       |
|                                                                                                                           |                                                                                                                                                             | 2 Square Feet per Line                                                                                                          |                                                             |                                                                                                  |                  |       |
| 12. ROOF2 Square Feet per Li3. FREE-STANDING2 Traffic Lanes - 0.7                                                         |                                                                                                                                                             |                                                                                                                                 |                                                             | -                                                                                                |                  |       |
|                                                                                                                           |                                                                                                                                                             | 4 or more Traffic Lane                                                                                                          | -                                                           |                                                                                                  | 7e               |       |
|                                                                                                                           |                                                                                                                                                             |                                                                                                                                 | -                                                           | -                                                                                                | ,e               |       |
|                                                                                                                           | JECTING                                                                                                                                                     | 0.5 Square Feet per ead                                                                                                         | ch Linear F                                                 | oot of Building Facade                                                                           |                  |       |
| [] 5. OFF                                                                                                                 | JECTING<br>-PREMISE                                                                                                                                         | 0.5 Square Feet per ead<br>See #3 Spacing Require                                                                               | ch Linear Fements; Not                                      | bot of Building Facade<br>> 300 Square Feet or                                                   | < 15 Square Feet |       |
| [] 5. OFF                                                                                                                 | JECTING                                                                                                                                                     | 0.5 Square Feet per ead                                                                                                         | ch Linear Fements; Not                                      | bot of Building Facade<br>> 300 Square Feet or                                                   |                  | nated |
| [ ] 5. OFF<br>[ ] Exter                                                                                                   | JECTING<br>-PREMISE<br>nally Illuminated                                                                                                                    | 0.5 Square Feet per ead<br>See #3 Spacing Require<br>[ ] Internal                                                               | ch Linear Fements; Not                                      | bot of Building Facade<br>> 300 Square Feet or                                                   | < 15 Square Feet | nated |
| [] 5. OFF<br>[]Exter<br>(1 - 5) Area                                                                                      | JECTING<br>-PREMISE                                                                                                                                         | 0.5 Square Feet per ead<br>See #3 Spacing Require<br>[ ] Internal                                                               | ch Linear Fements; Not                                      | bot of Building Facade<br>> 300 Square Feet or                                                   | < 15 Square Feet | nated |
| [] 5. OFF<br>[]Exter<br>(1 - 5) Area<br>(1,2,4) Build<br>(1 - 4) Stree                                                    | JECTING<br>-PREMISE<br>mally Illuminated<br>of Proposed Sign <u>30</u><br>ling Facade <u>100</u> Lin<br>t Frontage <u>165</u> Line                          | 0.5 Square Feet per ead<br>See #3 Spacing Require<br>[]Internal<br>Square Feet<br>hear Feet<br>ear Feet                         | ch Linear F<br>ements; Not<br>Ily Illumina                  | bot of Building Facade<br>> 300 Square Feet or                                                   | < 15 Square Feet | nated |
| [] 5. OFF<br>[] Exter<br>(1 - 5) Area<br>(1,2,4) Build<br>(1 - 4) Stree<br>(2,4,5) Heig                                   | JECTING<br>-PREMISE<br>of Proposed Sign <u>30</u><br>ling Facade <u>100</u> Lin<br>t Frontage <u>165</u> Line<br>ht to Top of Sign <u>6</u>                 | 0.5 Square Feet per ead<br>See #3 Spacing Require<br>[] Internal<br>Square Feet<br>hear Feet<br>ear Feet<br>Feet Clearance to C | ch Linear F<br>ements; Not<br>Ily Illumina                  | Feet                                                                                             | < 15 Square Feet | nated |
| [ ] 5. OFF<br>[ ] Exter<br>(1 - 5) Area<br>(1,2,4) Build<br>(1 - 4) Stree<br>(2,4,5) Height                               | JECTING<br>-PREMISE<br>mally Illuminated<br>of Proposed Sign <u>30</u><br>ling Facade <u>100</u> Lin<br>t Frontage <u>165</u> Line                          | 0.5 Square Feet per ead<br>See #3 Spacing Require<br>[] Internal<br>Square Feet<br>hear Feet<br>ear Feet<br>Feet Clearance to C | ch Linear F<br>ements; Not<br>Ily Illumina                  | bot of Building Facade<br>> 300 Square Feet or<br>ated                                           | < 15 Square Feet | nated |
| [] 5. OFF<br>[] Exter<br>(1 - 5) Area<br>(1,2,4) Build<br>(1 - 4) Stree<br>(2,4,5) Heig                                   | JECTING<br>-PREMISE<br>mally Illuminated<br>of Proposed Sign<br>ling Facade<br>f Frontage<br>t Frontage<br>t to Top of Sign<br>nce from all Existing Off-Pr | 0.5 Square Feet per ead<br>See #3 Spacing Require<br>[] Internal<br>Square Feet<br>hear Feet<br>ear Feet<br>Feet Clearance to C | ch Linear F<br>ements; Not<br>Ily Illumina                  | bot of Building Facade<br>> 300 Square Feet or<br>ted<br>Feet<br>Feet                            | < 15 Square Feet |       |
| [] 5. OFF<br>[] Exter<br>(1 - 5) Area<br>(1,2,4) Build<br>(1 - 4) Stree<br>(2,4,5) Heig<br>(5) Dista                      | JECTING<br>-PREMISE<br>mally Illuminated<br>of Proposed Sign<br>ling Facade<br>f Frontage<br>t Frontage<br>t to Top of Sign<br>nce from all Existing Off-Pr | 0.5 Square Feet per ead<br>See #3 Spacing Require<br>[] Internal<br>Square Feet<br>hear Feet<br>ear Feet<br>Feet Clearance to C | ch Linear F<br>ements; Not<br>Ily Illumina                  | bot of Building Facade<br>> 300 Square Feet or<br>ted<br>Feet<br>Feet                            | < 15 Square Feet |       |
| [] 5. OFF<br>[] Exter<br>(1 - 5) Area<br>(1,2,4) Build<br>(1 - 4) Stree<br>(2,4,5) Height<br>(5) Dista                    | JECTING<br>-PREMISE<br>mally Illuminated<br>of Proposed Sign<br>ling Facade<br>f Frontage<br>t Frontage<br>t to Top of Sign<br>nce from all Existing Off-Pr | 0.5 Square Feet per ead<br>See #3 Spacing Require<br>[] Internal<br>Square Feet<br>hear Feet<br>ear Feet<br>Feet Clearance to C | ch Linear F<br>ements; Not<br>Ily Illumina<br>Grade<br>Feet | bot of Building Facade<br>> 300 Square Feet or<br>ted<br>Feet<br>Feet<br>Feet<br>Feet<br>For OFF | < 15 Square Feet |       |
| [] 5. OFF<br>[] Exter<br>(1 - 5) Area<br>(1,2,4) Build<br>(1 - 4) Stree<br>(2,4,5) Height<br>(5) Dista                    | JECTING<br>-PREMISE<br>mally Illuminated<br>of Proposed Sign<br>ling Facade<br>f Frontage<br>t Frontage<br>t to Top of Sign<br>nce from all Existing Off-Pr | 0.5 Square Feet per ead<br>See #3 Spacing Require<br>[] Internal<br>Square Feet<br>hear Feet<br>ear Feet<br>Feet Clearance to C | Grade<br>Sq. Ft.                                            | Feet<br>Feet<br>Feet<br>Signage Allowed on                                                       | < 15 Square Feet | Sq. F |
| [ ] 5. OFF<br>[ ] Exter<br>(1 - 5) Area<br>(1,2,4) Build<br>(1 - 4) Stree<br>(2,4,5) Heigl<br>(5) Dista<br>Existing Signa | JECTING<br>-PREMISE<br>mally Illuminated<br>of Proposed Sign<br>ling Facade<br>f Frontage<br>t Frontage<br>t to Top of Sign<br>nce from all Existing Off-Pr | 0.5 Square Feet per ead<br>See #3 Spacing Require<br>[] Internal<br>Square Feet<br>hear Feet<br>ear Feet<br>Feet Clearance to C | Grade 2<br>Sq. Ft.<br>Sq. Ft.                               | Feet<br>Feet<br>Feet<br>Signage Allowed on<br>Building                                           | < 15 Square Feet | •     |

**NOTE:** No sign may exceed 300 square feet. A separate sign clearance is required for each sign. Attach a sketch of proposed and existing signage including types, dimensions, lettering, abutting streets, alleys, easements, property lines, and locations. <u>ASEPARATE PERMIT FROM THE BUILDING DEPARTMENT IS REQUIRED.</u>