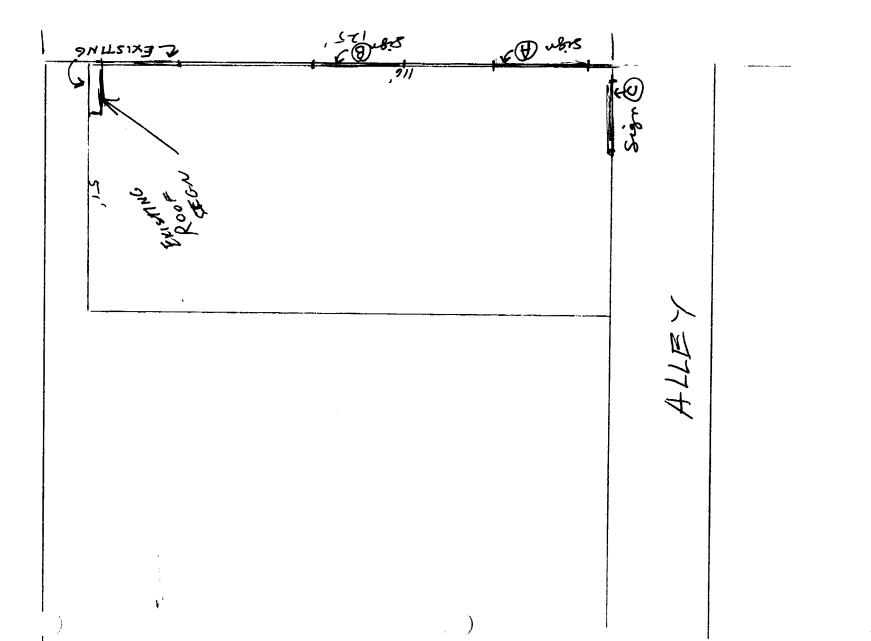

(\* ) • \*

4 př

?€-

channel letters tacins on 12th Street + H:11 Are. its ct = , 21X, 5.1 cyonn of fetters - Elvir und , 3, "S-JNTAF 4 + 25 HHI = 13pist X, tIX, 9 reis food SONINYS , 9 (170M , 21 12th Street at H:11 Are. The Park Plume Building EXESTENC SIGNACE