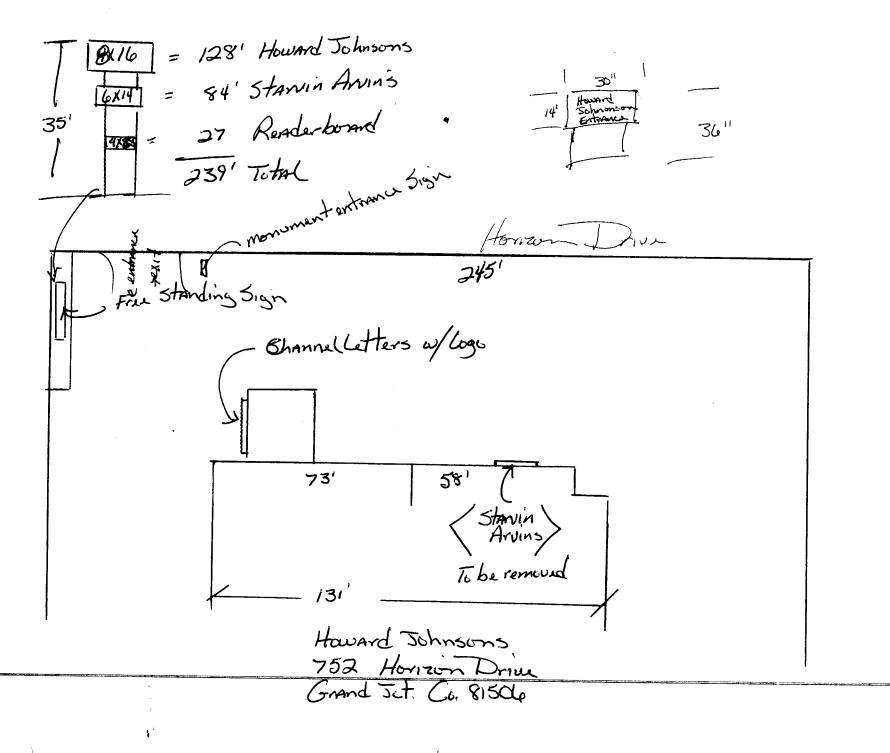

| (970) 2                                                                          | 44-1430                                                                                | Zone                                                     |             | 170                                                  |                                                         |
|----------------------------------------------------------------------------------|----------------------------------------------------------------------------------------|----------------------------------------------------------|-------------|------------------------------------------------------|---------------------------------------------------------|
|                                                                                  |                                                                                        |                                                          |             |                                                      |                                                         |
| BUSINESS NAME                                                                    | vard Johnson                                                                           | SCON                                                     | TRA         | CTOR Western No                                      | um Sin Co                                               |
| STREET ADDRESS 55                                                                |                                                                                        | LICI                                                     | ENSE        | NO. 2960491                                          |                                                         |
| PROPERTY OWNER $\mathcal{M}_1$                                                   | cked kecele                                                                            | ADI                                                      | RES         | 2495 Industria                                       | LBWD 81505                                              |
| OWNER ADDRESS 75                                                                 | 2 Horizon Dr.                                                                          |                                                          |             | ONE NO. 242-784                                      |                                                         |
| G5.                                                                              | Co. 81506                                                                              |                                                          |             |                                                      |                                                         |
| 1. FLUSH WALL                                                                    |                                                                                        | Feet per Linear Foot                                     |             |                                                      |                                                         |
| [ ] 2. ROOF<br>[ ] 3. FREE-STANDI                                                |                                                                                        | Feet per Linear Foot<br>Lanes - 0.75 Square              |             |                                                      |                                                         |
| [ ] 3. FREE-STANDE                                                               |                                                                                        |                                                          |             | e Feet x Street Frontage                             |                                                         |
| [] 4. PROJECTING                                                                 |                                                                                        | re Feet per each Linea                                   |             |                                                      |                                                         |
| [ ] 5. OFF-PREMISE                                                               | See #3 S                                                                               | pacing Requirements;                                     | Not 2       | > 300 Square Feet or < 1                             | 15 Square Feet                                          |
| [ ] Externally Illum                                                             | inated                                                                                 | Internally Illuminated [ ] Non-Illuminated               |             |                                                      |                                                         |
| (1,2,4) Building Facade<br>(1 - 4) Street Frontage _<br>(2,4,5) Height to Top of | Sign 32 Squar 131' Linear Feet 245 Linear Feet Sign 15' Feet Existing Off-Premise Sign | Clearance to Grade                                       | 13          | Feet Feet                                            |                                                         |
| Existing Signage/Type:                                                           |                                                                                        |                                                          | ]           | • FOR OFFICE                                         | E USE ONLY ●                                            |
| FS Howard Johnson                                                                | W. Stavin Arvins                                                                       | 239 Sq. Ft.                                              |             | Signage Allowed on Par                               | rcel: Horizon                                           |
| FW SHARVIN A                                                                     | ryins -2'6"X10                                                                         | 25 Sq. Ft.                                               |             | Building                                             | 262 Sq. Ft.                                             |
| To be remove                                                                     | ₹                                                                                      | Sq. Ft.                                                  | 1           | Free-Standing                                        | 184368 Sq. Ft.                                          |
| Total Existing:                                                                  |                                                                                        | Sq. Ft.                                                  |             | Total Allowed:                                       | 262368 Sq. Ft.                                          |
| NOTE: No sign may exproposed and existing sign and locations. A SEPAI            | Reced 300 square feet.                                                                 | A separate sign cle dimensions, lettering M THE BUILDING | arance, abo | e is required for each sutting streets, alleys, each | ign. Attach a sketch of sements, property lines, JIRED. |
| ,                                                                                |                                                                                        |                                                          |             |                                                      |                                                         |