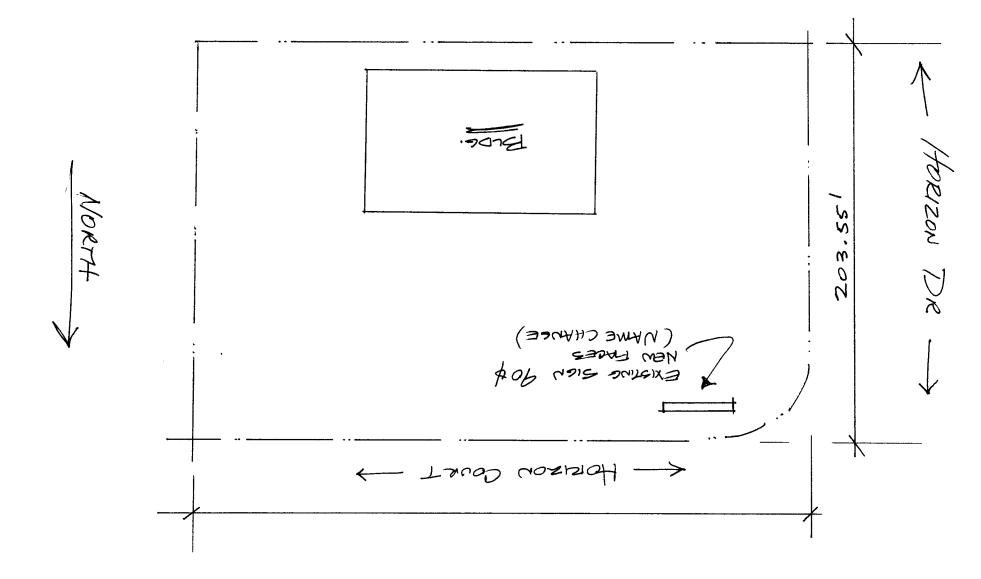

(Pink: Code Enforcement)

| BUSINESS NAME NW PEPPERS STREET ADDRESS 753 HORIZON DR.CT PROPERTY OWNER HALE DEBNA WEOREATH OWNER ADDRESS SAME |                                                                                |                                                                                                                                                                                                                                                                                                                                                                                                                                                                                                                                                                                                                                                                                                                                                                                                                                                                                                                                                                                                                                                                                                                                                                                                                                                                                                                                                                                                                                                                                                                                                                                                                                                                                                                                                                                                                                                                                                                                                                                                                                                                                                                                |                                                      | CONTRACTOR BUO'S SIGNS  LICENSE NO. 2960112  ADDRESS 1055 UTE  TELEPHONE NO. 245-7100 |                |         |  |
|-----------------------------------------------------------------------------------------------------------------|--------------------------------------------------------------------------------|--------------------------------------------------------------------------------------------------------------------------------------------------------------------------------------------------------------------------------------------------------------------------------------------------------------------------------------------------------------------------------------------------------------------------------------------------------------------------------------------------------------------------------------------------------------------------------------------------------------------------------------------------------------------------------------------------------------------------------------------------------------------------------------------------------------------------------------------------------------------------------------------------------------------------------------------------------------------------------------------------------------------------------------------------------------------------------------------------------------------------------------------------------------------------------------------------------------------------------------------------------------------------------------------------------------------------------------------------------------------------------------------------------------------------------------------------------------------------------------------------------------------------------------------------------------------------------------------------------------------------------------------------------------------------------------------------------------------------------------------------------------------------------------------------------------------------------------------------------------------------------------------------------------------------------------------------------------------------------------------------------------------------------------------------------------------------------------------------------------------------------|------------------------------------------------------|---------------------------------------------------------------------------------------|----------------|---------|--|
| []1.                                                                                                            | FLUSH WALL                                                                     | 2 Square Feet per l                                                                                                                                                                                                                                                                                                                                                                                                                                                                                                                                                                                                                                                                                                                                                                                                                                                                                                                                                                                                                                                                                                                                                                                                                                                                                                                                                                                                                                                                                                                                                                                                                                                                                                                                                                                                                                                                                                                                                                                                                                                                                                            | Linear Foot of                                       | Building Facade                                                                       |                |         |  |
| [ ] 2. [ ] 3. [ ] 4.                                                                                            | Only (2,3 & 4):  ROOF  FREE-STANDING  PROJECTING  externally or Internally Ill | 4 or more Traffic I 0.5 Square Feet pe                                                                                                                                                                                                                                                                                                                                                                                                                                                                                                                                                                                                                                                                                                                                                                                                                                                                                                                                                                                                                                                                                                                                                                                                                                                                                                                                                                                                                                                                                                                                                                                                                                                                                                                                                                                                                                                                                                                                                                                                                                                                                         | .75 Square Fee<br>Lanes - 1.5 Squ<br>r each Linear F | et x Street Frontage hare Feet x Street Frontage Foot of Building Facade              | Non-Illuminate | ed      |  |
| (1,2,4) Build<br>(1 - 4) Stree                                                                                  | a of Proposed Sign 90 ding Facade 203.55 L the to Top of Sign 1                | Square Feet Linear | //                                                   | 2Feet                                                                                 |                |         |  |
| Existing Signage/Type:                                                                                          |                                                                                |                                                                                                                                                                                                                                                                                                                                                                                                                                                                                                                                                                                                                                                                                                                                                                                                                                                                                                                                                                                                                                                                                                                                                                                                                                                                                                                                                                                                                                                                                                                                                                                                                                                                                                                                                                                                                                                                                                                                                                                                                                                                                                                                |                                                      | ● FOR OFFICE USE ONLY ●                                                               |                |         |  |
|                                                                                                                 | 0.000 ·                                                                        |                                                                                                                                                                                                                                                                                                                                                                                                                                                                                                                                                                                                                                                                                                                                                                                                                                                                                                                                                                                                                                                                                                                                                                                                                                                                                                                                                                                                                                                                                                                                                                                                                                                                                                                                                                                                                                                                                                                                                                                                                                                                                                                                | Sq. Ft.                                              | Signage Allowed on Pa                                                                 | rcel:          |         |  |
|                                                                                                                 |                                                                                |                                                                                                                                                                                                                                                                                                                                                                                                                                                                                                                                                                                                                                                                                                                                                                                                                                                                                                                                                                                                                                                                                                                                                                                                                                                                                                                                                                                                                                                                                                                                                                                                                                                                                                                                                                                                                                                                                                                                                                                                                                                                                                                                | Sq. Ft.                                              | Building                                                                              |                | Sq. Ft. |  |
|                                                                                                                 |                                                                                |                                                                                                                                                                                                                                                                                                                                                                                                                                                                                                                                                                                                                                                                                                                                                                                                                                                                                                                                                                                                                                                                                                                                                                                                                                                                                                                                                                                                                                                                                                                                                                                                                                                                                                                                                                                                                                                                                                                                                                                                                                                                                                                                | Sq. Ft.                                              | Free-Standing                                                                         | 300            | Sq. Ft. |  |
| Tota                                                                                                            | al Existing:                                                                   |                                                                                                                                                                                                                                                                                                                                                                                                                                                                                                                                                                                                                                                                                                                                                                                                                                                                                                                                                                                                                                                                                                                                                                                                                                                                                                                                                                                                                                                                                                                                                                                                                                                                                                                                                                                                                                                                                                                                                                                                                                                                                                                                | Sq. Ft.                                              | Total Allowed:                                                                        | 300            | Sq. Ft. |  |
| NOTE: No                                                                                                        | sign may exceed 300 s<br>existing signage includ                               |                                                                                                                                                                                                                                                                                                                                                                                                                                                                                                                                                                                                                                                                                                                                                                                                                                                                                                                                                                                                                                                                                                                                                                                                                                                                                                                                                                                                                                                                                                                                                                                                                                                                                                                                                                                                                                                                                                                                                                                                                                                                                                                                |                                                      | nit is required for each sabutting streets, alleys, each                              |                |         |  |