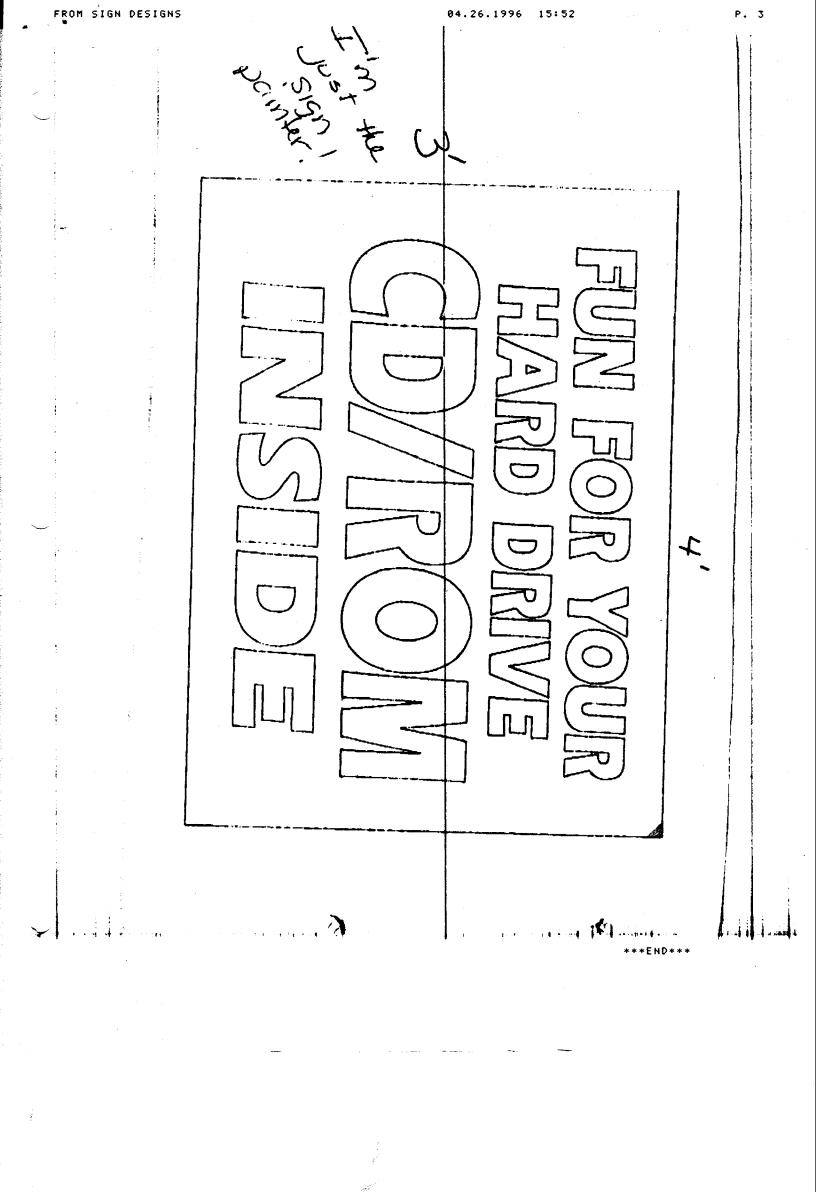

**COMMENTS:** 

**NOTE:** No sign may exceed 300 square feet. A separate sign permit is required for each sign. Attach a sketch of proposed and existing signage including types, dimensions, lettering, abutting streets, alleys, easements, property lines, and locations.

 $\mathcal{M}$ 1 **Applicant's Signature** 

426/94 *Mility Development Approval* 

Date

(White: Community Development)

Bicanary: Applicant) (Pink: Code Enforcement) Site Visit by K. P. done 5/3 oK.

| Sign Permit<br>Community Development Department<br>250 North 5th Street<br>Grand Junction, CO 81501<br>(970) 244-1430                                                                                                                                                          | Permit No<br>Date Submitted $Faxed 4/26/96$<br>FEE \$<br>Tax Schedule $2945 - 114 - 18 - 009$<br>Zone                                  |
|--------------------------------------------------------------------------------------------------------------------------------------------------------------------------------------------------------------------------------------------------------------------------------|----------------------------------------------------------------------------------------------------------------------------------------|
| PROPERTY OWNER                                                                                                                                                                                                                                                                 | CONTRACTOR Arlo's Sign/Arlo Kerk<br>LICENSE NO. <u>2960597</u><br>'ADDRESS <u>3018 Marky</u> Way G.J.<br>TELEPHONE NO. <u>439-0939</u> |
| 4 or more Traffic Lanes -                                                                                                                                                                                                                                                      | Foot of Building Facade<br>uare Feet x Street Frontage<br>1.5 Square Feet x Street Frontage<br>Linear Foot of Building Facade          |
| <ul> <li>(1 - 4) Area of Proposed Sign 12<sup>1</sup> Square Fect</li> <li>(1,2,4) Building Facade 34<sup>1</sup> Linear Feet</li> <li>(1 - 4) Street Frontage 5<sup>1</sup> Linear Feet</li> <li>(2,4) Height to Top of Sign 12<sup>1</sup> Feet Clearance to Grad</li> </ul> | de <u>9'</u> Pcoi                                                                                                                      |
| Total Existing:                                                                                                                                                                                                                                                                | e FOR OFFICE USE ONLY €<br>l:<br>ay per<br>13/ Sq. Ft.<br>13/ Sq. Ft.<br>13/ Sq. Ft.<br>13/ Sq. Ft.                                    |
|                                                                                                                                                                                                                                                                                |                                                                                                                                        |
| COMMENTS: (All<br>NOTE: No sign may exceed 300 square feet.<br>proposed and existing signage)including types, di<br>and locations<br>Applicant's Signature<br>Applicant's Signature<br>Date,                                                                                   | 2<br>2<br>2<br>2<br>2<br>2<br>2<br>2<br>2<br>2<br>2<br>2<br>2<br>2                                                                     |