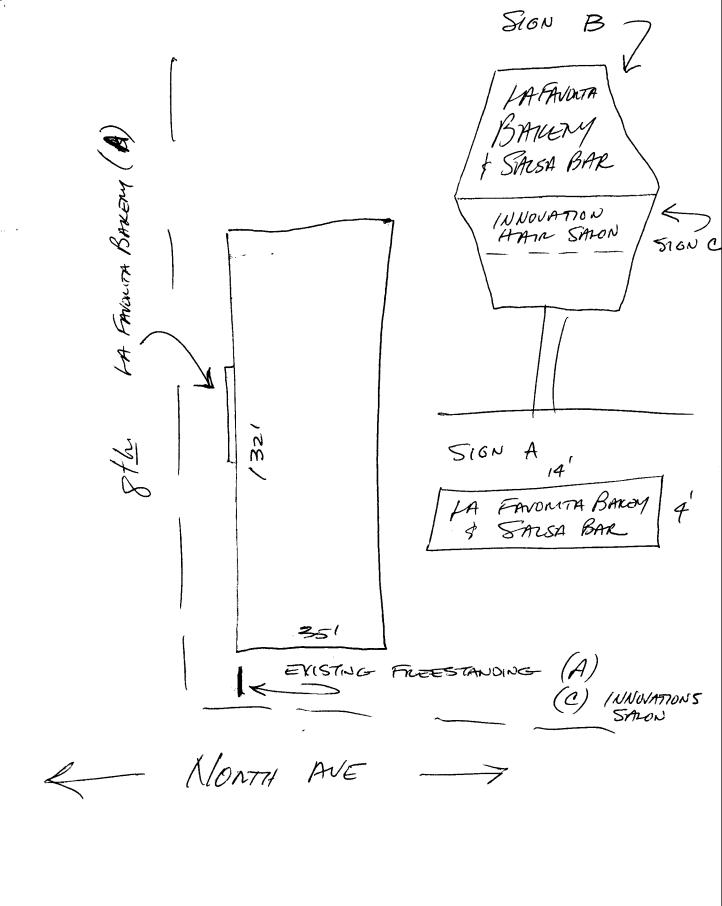

## SIGN PERMIT

| PERMIT NO.    |             |      |
|---------------|-------------|------|
| Date Submitte | d 8-22-96   |      |
| FEE \$        | 25,00       |      |
| Tax Schedule  | 2945-141-02 | -004 |
| Zone          | C-1         |      |