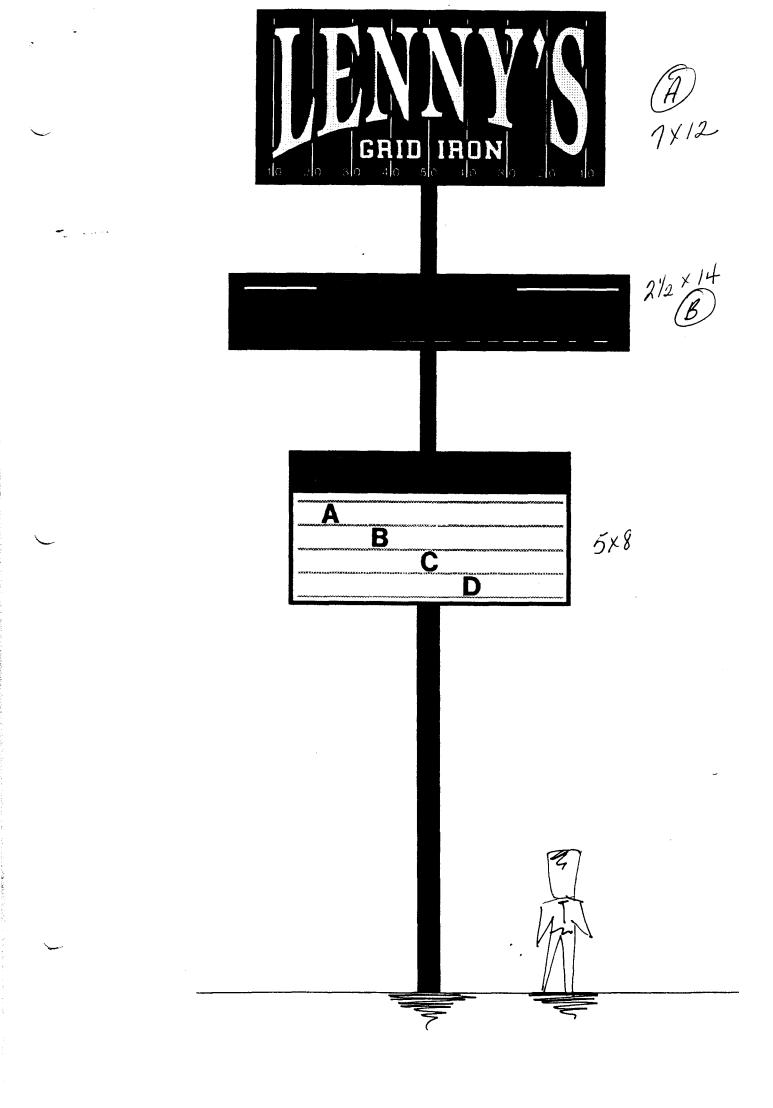

SIGN PERMIT

**NOTE:** No sign may exceed 300 square feet. A separate sign permit is required for each sign. Attach a sketch of proposed and existing signage including types, dimensions, lettering, abutting streets, alleys, easements, property lines, and locations.

**NOTE:** No sign may exceed 300 square feet. A separate sign permit is required for each sign. Attach a sketch of proposed and existing signage including types, dimensions, lettering, abutting streets, alleys, easements, property lines, and locations.