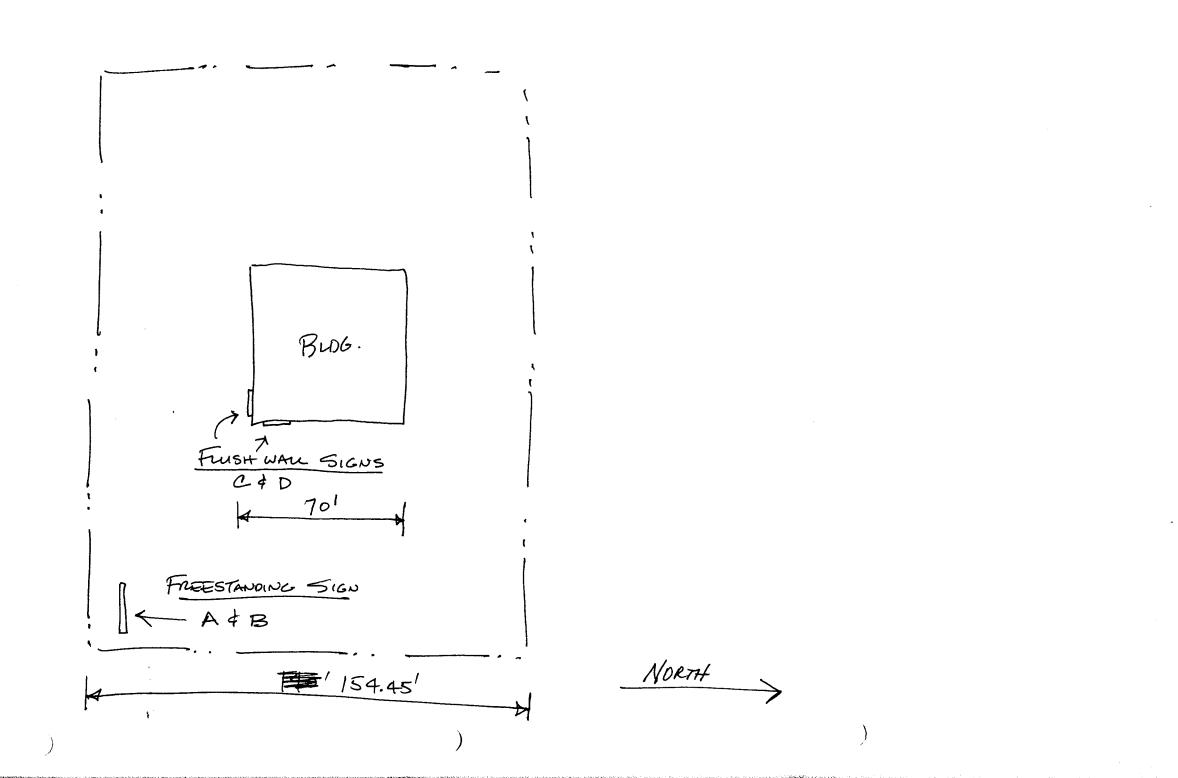

SIGN PERMIT

**NOTE:** No sign may exceed 300 square feet. A separate sign permit is required for each sign. Attach a sketch of proposed and existing signage including types, dimensions, lettering, abutting streets, alleys, easements, property lines, and locations.

**NOTE:** No sign may exceed 300 square feet. A separate sign permit is required for each sign. Attach a sketch of proposed and existing signage including types, dimensions, lettering, abutting streets, alleys, easements, property lines, and locations.