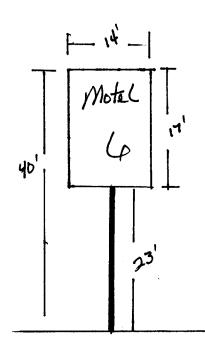

| BUSINESS NAME Motelle STREET ADDRESS 776 Horrzon Driv PROPERTY OWNER Motel 6 CP OWNER ADDRESS 14651 DALLAS DA                                            | ADDRESS 24 TELEPHONEN                                                                                                                                                                        | 2900 490<br>95 Industrial BLVD G.J. 81505                                                                                                     |  |  |
|----------------------------------------------------------------------------------------------------------------------------------------------------------|----------------------------------------------------------------------------------------------------------------------------------------------------------------------------------------------|-----------------------------------------------------------------------------------------------------------------------------------------------|--|--|
| [ ] 1. FLUSH WALL 2 Squ<br>[ ] 2. ROOF 2 Squ<br>[ ] 3. FREE-STANDING 2 Tra<br>[ ] 4. PROJECTING 0.5 Squ<br>[ ] 5. OFF-PREMISE See #                      | are Feet per Linear Foot of I<br>are Feet per Linear Foot of I<br>ffic Lanes - 0.75 Square Fee<br>nore Traffic Lanes - 1.5 Squ<br>quare Feet per each Linear F<br>3 Spacing Requirements; No | Building Facade Building Facade t x Street Frontage are Feet x Street Frontage oot of Building Facade t > 300 Square Feet or < 15 Square Feet |  |  |
| [ ] Externally Illuminated                                                                                                                               | [ ] Internally Illumin                                                                                                                                                                       | ated [ ] Non-Illuminated                                                                                                                      |  |  |
| (1 - 5) Area of Proposed Sign Square Feet                                                                                                                |                                                                                                                                                                                              |                                                                                                                                               |  |  |
| Existing Signage/Type                                                                                                                                    |                                                                                                                                                                                              | FOR OFFICE USE ONLY:                                                                                                                          |  |  |
| 1x3 Entrance Sign                                                                                                                                        | 3' Sq Ft                                                                                                                                                                                     | Signage Allowed on Parcel                                                                                                                     |  |  |
| 2- 6"X4' welcome FW                                                                                                                                      | q' Sq Ft                                                                                                                                                                                     | Building 180 Sq Ft                                                                                                                            |  |  |
|                                                                                                                                                          | Sq Ft                                                                                                                                                                                        | Free-Standing Sq Ft                                                                                                                           |  |  |
| Total Existing:                                                                                                                                          | 7_ Sq Ft                                                                                                                                                                                     | Total Allowed: <u>285</u> Sq Ft                                                                                                               |  |  |
| Horizon drive). Pour new footing + set new poles in likeness to the Present Sign. Reinstall carbinet to the poles                                        |                                                                                                                                                                                              |                                                                                                                                               |  |  |
| NOTE: No sign may exceed 300 square a sketch of proposed and existing signage easements, property lines, and location Department.  Applicant's Signature | feet. A separate sign p including types, dimen                                                                                                                                               | ermit is required for each sign. Attach sions, lettering, abutting streets, alleys,                                                           |  |  |