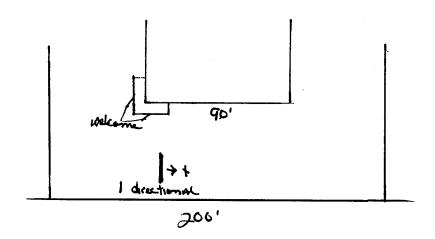

| BUSINESS NAME Motelle STREET ADDRESS 776 Horrzon Driv PROPERTY OWNER Motel 6 CP OWNER ADDRESS 14651 DALLAS DA                                            | ADDRESS 24 TELEPHONEN                                                                                                                                                                        | 2900 490<br>95 Industrial BLVD G.J. 81505                                                                                                     |  |  |
|----------------------------------------------------------------------------------------------------------------------------------------------------------|----------------------------------------------------------------------------------------------------------------------------------------------------------------------------------------------|-----------------------------------------------------------------------------------------------------------------------------------------------|--|--|
| [ ] 1. FLUSH WALL 2 Squ<br>[ ] 2. ROOF 2 Squ<br>[ ] 3. FREE-STANDING 2 Tra<br>[ ] 4. PROJECTING 0.5 Squ<br>[ ] 5. OFF-PREMISE See #                      | are Feet per Linear Foot of I<br>are Feet per Linear Foot of I<br>ffic Lanes - 0.75 Square Fee<br>nore Traffic Lanes - 1.5 Squ<br>quare Feet per each Linear F<br>3 Spacing Requirements; No | Building Facade Building Facade t x Street Frontage are Feet x Street Frontage oot of Building Facade t > 300 Square Feet or < 15 Square Feet |  |  |
| [ ] Externally Illuminated                                                                                                                               | [ ] Internally Illumin                                                                                                                                                                       | ated [ ] Non-Illuminated                                                                                                                      |  |  |
| (1 - 5) Area of Proposed Sign Square Feet                                                                                                                |                                                                                                                                                                                              |                                                                                                                                               |  |  |
| Existing Signage/Type                                                                                                                                    |                                                                                                                                                                                              | FOR OFFICE USE ONLY:                                                                                                                          |  |  |
| 1x3 Entrance Sign                                                                                                                                        | 3' Sq Ft                                                                                                                                                                                     | Signage Allowed on Parcel                                                                                                                     |  |  |
| 2- 6"X4' welcome FW                                                                                                                                      | q' Sq Ft                                                                                                                                                                                     | Building 180 Sq Ft                                                                                                                            |  |  |
|                                                                                                                                                          | Sq Ft                                                                                                                                                                                        | Free-Standing Sq Ft                                                                                                                           |  |  |
| Total Existing:                                                                                                                                          | 7_ Sq Ft                                                                                                                                                                                     | Total Allowed: <u>285</u> Sq Ft                                                                                                               |  |  |
| Horizon drive). Pour new footing + set new poles in likeness to the Present Sign. Reinstall carbinet to the poles                                        |                                                                                                                                                                                              |                                                                                                                                               |  |  |
| NOTE: No sign may exceed 300 square a sketch of proposed and existing signage easements, property lines, and location Department.  Applicant's Signature | feet. A separate sign p including types, dimen                                                                                                                                               | ermit is required for each sign. Attach sions, lettering, abutting streets, alleys,                                                           |  |  |