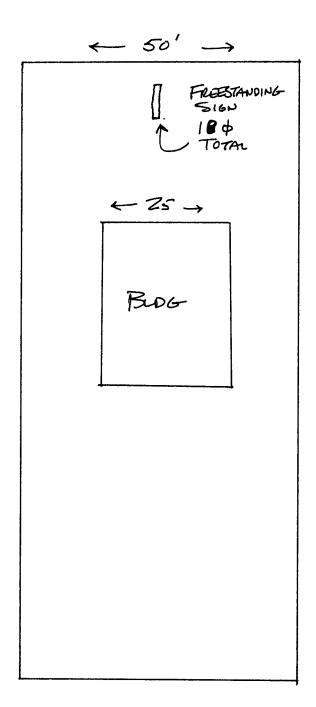

| STREET ADDR<br>PROPERTY OV | ME LUCIAND GAT<br>RESS 835 COLO<br>WNER MARK SA<br>RESS SAME          | RADO                                                        | contractor Bu<br>license no. 29<br>address 1055<br>telephone no. | 60112<br>UTE                                   |                                     |
|----------------------------|-----------------------------------------------------------------------|-------------------------------------------------------------|------------------------------------------------------------------|------------------------------------------------|-------------------------------------|
| []1.                       | FLUSH WALL                                                            | 2 Square Feet per Linear                                    | Foot of Building Facad                                           | e                                              |                                     |
| Face Change O              | nly (2,3 & 4):                                                        |                                                             |                                                                  |                                                |                                     |
| [ ] 2.                     | [ ] 2. ROOF 2 Square Feet per Linear Foot of Building Facade          |                                                             |                                                                  |                                                |                                     |
| <b>3</b> .                 | 3. FREE-STANDING 2 Traffic Lanes - 0.75 Square Feet x Street Frontage |                                                             |                                                                  |                                                |                                     |
| -                          |                                                                       | 4 or more Traffic Lanes - 1.5 Square Feet x Street Frontage |                                                                  |                                                |                                     |
| [ ] 4.                     | PROJECTING                                                            | 0.5 Square Feet per each                                    | Linear Foot of Building                                          | g Facade                                       |                                     |
| [ ] Existing Ex            | ternally or Internally II                                             | luminated - No Change in E                                  | lectrical Service                                                | ( Non                                          | -Illuminated                        |
|                            |                                                                       | inear Feet Feet Clearance to Gra-                           |                                                                  | FOR OFFICE U                                   | SE ONLY ●                           |
|                            |                                                                       | Sq. 1                                                       | Ft. Signage All                                                  | lowed on Parcel:                               |                                     |
|                            |                                                                       | 1                                                           |                                                                  |                                                |                                     |
|                            |                                                                       | Sq.                                                         | Ft. Building                                                     |                                                | 50 Sq. Ft.                          |
|                            |                                                                       |                                                             |                                                                  | ing                                            | 50 Sq. Ft. 37.5 Sq. Ft.             |
| Total                      | l Existing:                                                           | Sq.                                                         | Ft. Free-Stand                                                   |                                                | 30 · 3q. Ft.                        |
| Total                      |                                                                       | Sq. Sq.                                                     | Ft. Free-Stand                                                   |                                                | 37.5 Sq. Ft.                        |
| COMMENTS  NOTE: No s       | sign may exceed 300 s                                                 | Sq. Sq.                                                     | Ft. Free-Standi                                                  | llowed:                                        | 37.5 Sq. Ft.  30 h Sq. Ft.  Sq. Ft. |
| NOTE: No sproposed and     | sign may exceed 300 s<br>existing signage includ                      | Sq. Sq. Sq. Sq. Sq. Sq.                                     | Ft. Free-Standi                                                  | Illowed:  If for each sign.  Is, alleys, easen | 37.5 Sq. Ft.  30 h Sq. Ft.  Sq. Ft. |

| Grana Junction, Co                                | 01501                       | n /                           | 7 1 1 50 010                          |  |
|---------------------------------------------------|-----------------------------|-------------------------------|---------------------------------------|--|
| (970) 244-1430                                    |                             | Zone                          |                                       |  |
|                                                   |                             |                               |                                       |  |
|                                                   |                             |                               | •                                     |  |
| BUSINESS NAME SHAFFER REA                         | LESTATE CONTI               | RACTOR Buo's SIG              | SNS                                   |  |
| STREET ADDRESS 835 COLORADO                       | LICEN                       | SE NO. 29601/2                |                                       |  |
| PROPERTY OWNER MARK SHAFFEE                       | ₹ ADDR                      | ESS 1055 UTE A                | VE.                                   |  |
| OWNER ADDRESS SAME                                |                             | HONE NO. 245-77               |                                       |  |
| JWNER ADDRESS                                     | TEELI                       | 110NE NO                      |                                       |  |
| [ ] 1. FLUSH WALL 2 Squa                          | re Feet per Linear Foot of  | Ruilding Facade               |                                       |  |
| Face Change Only (2,3 & 4):                       | ire reet per Emear root of  | building I acade              |                                       |  |
|                                                   | ura East non Linear East of | Duilding Enoods               |                                       |  |
|                                                   | are Feet per Linear Foot of | -                             |                                       |  |
|                                                   | fic Lanes - 0.75 Square Fee |                               |                                       |  |
|                                                   | ore Traffic Lanes - 1.5 Squ |                               |                                       |  |
| [ ] <b>4. PROJECTING</b> 0.5 Sq                   | uare Feet per each Linear l | root of Building Facade       |                                       |  |
|                                                   |                             |                               | · • • • • •                           |  |
| [ ] Existing Externally or Internally Illuminated | 1 - No Change in Electrica  | Il Service                    | lon-Illuminated                       |  |
|                                                   |                             |                               |                                       |  |
| ` ' -                                             | are Feet                    |                               |                                       |  |
| (1,2,4) Building Facade 25 Linear Fe              | et                          |                               |                                       |  |
| (1 - 4) Street Frontage <u>50</u> Linear Fee      |                             | H                             |                                       |  |
| (2,4) Height to Top of Sign 6 Feet                | Clearance to Grade          | Feet                          |                                       |  |
| Existing Signage/Type:                            |                             | • FOR OFFICE                  | USE ONLY ●                            |  |
|                                                   |                             |                               |                                       |  |
| FREESTANDING (SAME POW)                           | /2 Sq. Ft.                  | Signage Allowed on Parc       | cei:                                  |  |
|                                                   | Sq. Ft.                     | Building                      | 30 4 Sq. Ft.                          |  |
|                                                   | Sq. Ft.                     | Free-Standing                 | 37.5 Sq. Ft.                          |  |
|                                                   |                             |                               | EA H                                  |  |
| Total Existing:                                   | /2 Sq. Ft.                  | Total Allowed:                | 50 \$ Sq. Ft.                         |  |
|                                                   | •                           |                               |                                       |  |
| COMMENTS:                                         |                             |                               |                                       |  |
|                                                   |                             |                               |                                       |  |
|                                                   |                             |                               |                                       |  |
| NOTE: No sign may exceed 300 square fe            | et A senarate sign ner      | mit is required for each si   | on Attach a sketch of                 |  |
| proposed and existing signage including types     | s dimensions lettering.     | abutting streets, alleys, eas | sements, property lines.              |  |
| and locations.                                    | , university, restering,    |                               | , , , , , , , , , , , , , , , , , , , |  |
| 15/1/18.                                          | 2000 000                    | . 0                           |                                       |  |
| 10 px TIMU 9                                      | 11-96-11 IMC                | u Kabideanis                  | 9-24-96                               |  |
| Applicant's Signature Da                          | ite Communit                | y Development Approval        | Date                                  |  |
|                                                   | •                           |                               |                                       |  |
| (White: Community Development)                    |                             |                               |                                       |  |
| ( it times committee of the process)              | (Canary: Applican           | t) (Pin                       | k: Code Enforcement)                  |  |