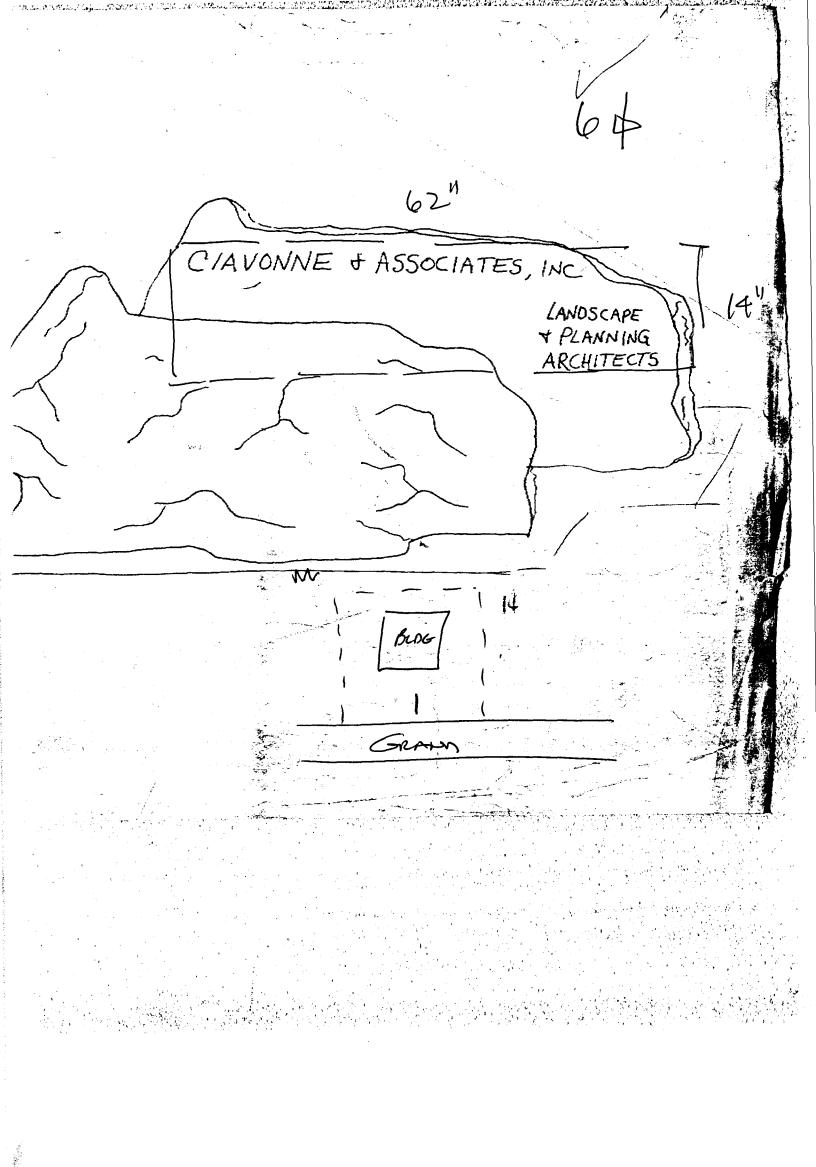

| (303) 244-143                                                                                               |                                                                                                                     | ·                                     |  |
|-------------------------------------------------------------------------------------------------------------|---------------------------------------------------------------------------------------------------------------------|---------------------------------------|--|
| BUSINESS NAME CIAVONNE &                                                                                    | ASSOC, CONTRACTOR                                                                                                   | Buo's Signs                           |  |
| STREET ADDRESS 844 GRANO LICENSE NO 2960112                                                                 |                                                                                                                     |                                       |  |
| PROPERTY OWNER 844 GRANO JOHT VENTURADDRESS 1055 UTE                                                        |                                                                                                                     |                                       |  |
| OWNER ADDRESS SAME                                                                                          | TELEPHONE N                                                                                                         | 0 245-7700                            |  |
|                                                                                                             | ÷                                                                                                                   |                                       |  |
| 1 1. FLUSH WALL                                                                                             | 1. FLUSH WALL 2 Square Feet per Linear Foot of Building Facade                                                      |                                       |  |
| [ ] 2. ROOF                                                                                                 | 2 Square Feet per Linear Foot of Building Facade                                                                    |                                       |  |
| 3. FREE-STANDING                                                                                            | 2 Traffic Lanes - 0.75 Square Feet x Street Frontage                                                                |                                       |  |
| [ ] 4. PROJECTING                                                                                           | 4 or more Traffic Lanes - 1.5 Square Feet x Street Frontage 0.5 Square Feet per each Linear Foot of Building Facade |                                       |  |
| [ ] 5. OFF-PREMISE                                                                                          | See #3 Spacing Requirements; Not > 300 Square Feet or < 15 Square Feet                                              |                                       |  |
|                                                                                                             |                                                                                                                     | \ \ \ \ \ \ \ \ \ \ \ \ \ \ \ \ \ \ \ |  |
| [ ] Externally Illuminated                                                                                  | [ ] Internally Illumin                                                                                              | nated Non-Illuminated                 |  |
| (1 - 5) Area of Proposed Sign                                                                               | Square Feet                                                                                                         |                                       |  |
| (1,2,4) Building Facade 30 Linear Feet                                                                      |                                                                                                                     |                                       |  |
| (1 - 4) Street Frontage 50 Linear Feet                                                                      |                                                                                                                     |                                       |  |
| (2,4,5) Height to Top of Sign 42" Rest Clearance to Grade Feet                                              |                                                                                                                     |                                       |  |
| (5) Distance from all Existing                                                                              | ng Off-Premise Signs within 6                                                                                       | 00 Feet Feet                          |  |
|                                                                                                             | ·                                                                                                                   |                                       |  |
| Existing Signage/Type                                                                                       |                                                                                                                     | FOR OFFICE USE ONLY:                  |  |
|                                                                                                             | Sq Ft                                                                                                               | Signage Allowed on Parcel             |  |
|                                                                                                             | Sq Ft                                                                                                               | Building \ Sq Ft                      |  |
|                                                                                                             | Sq Ft                                                                                                               | Free-Standing Sq Ft                   |  |
|                                                                                                             | _                                                                                                                   | TO A T                                |  |
| Total Existing:                                                                                             | Sq Ft                                                                                                               | Total Allowed: LAN Sq Ft              |  |
| COMMENTS: FILE # 105-9+                                                                                     |                                                                                                                     |                                       |  |
|                                                                                                             |                                                                                                                     |                                       |  |
|                                                                                                             |                                                                                                                     |                                       |  |
|                                                                                                             |                                                                                                                     |                                       |  |
| NOTE: No sign may exceed 300 square feet. A separate sign permit is required for each sign. Attach          |                                                                                                                     |                                       |  |
| a sketch of proposed and existing signage including types, dimensions, lettering, abutting streets, alleys, |                                                                                                                     |                                       |  |
| easements, property lines, and locations. All signs require a separate permit from the Building             |                                                                                                                     |                                       |  |
| Department.                                                                                                 |                                                                                                                     |                                       |  |
| 1220 9- 11/1/1/1/1/1/1/1/1/1/1/1/1/1/1/1/1/1/1                                                              |                                                                                                                     |                                       |  |
| MITHIN                                                                                                      | 1-1296 FN                                                                                                           | 1/24/06                               |  |
| Applicant's Signature                                                                                       | Date   ADT                                                                                                          | ) Date                                |  |