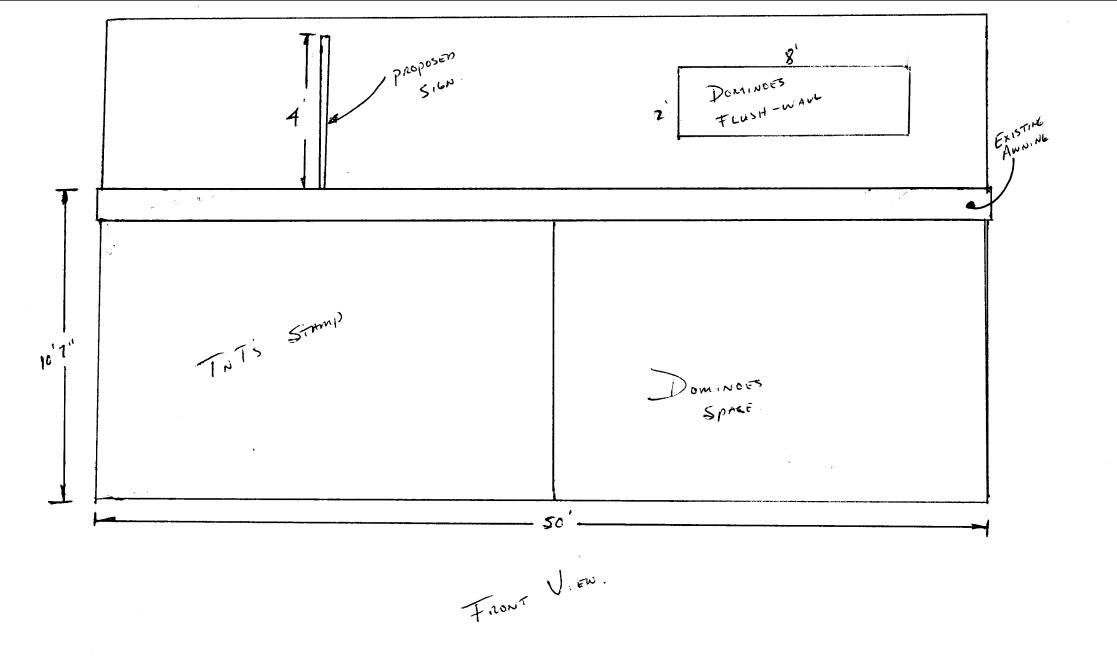

| (970) 244-1430                                                                                                                                                                                                                   |                                                                                                       | 1                                                           |                                       |  |  |
|----------------------------------------------------------------------------------------------------------------------------------------------------------------------------------------------------------------------------------|-------------------------------------------------------------------------------------------------------|-------------------------------------------------------------|---------------------------------------|--|--|
| (>, 0) = 11 1100                                                                                                                                                                                                                 | Zone                                                                                                  | <u> </u>                                                    |                                       |  |  |
|                                                                                                                                                                                                                                  |                                                                                                       |                                                             |                                       |  |  |
| BUSINESS NAME THE STAMPS & (BLIEZET F                                                                                                                                                                                            | CONTRA                                                                                                |                                                             |                                       |  |  |
| STREET ADDRESS 902 NORTH HV.                                                                                                                                                                                                     |                                                                                                       | LICENSE NO. 2940 47.5                                       |                                       |  |  |
| PROPERTY OWNER TON FERRANA                                                                                                                                                                                                       | ADDRES                                                                                                |                                                             |                                       |  |  |
| OWNER ADDRESS 2668 CAMBRID                                                                                                                                                                                                       | <u>۩</u>                                                                                              | ONE NO. 256-1                                               | §77 '                                 |  |  |
|                                                                                                                                                                                                                                  | ·                                                                                                     |                                                             |                                       |  |  |
|                                                                                                                                                                                                                                  | 2 Square Feet per Linear Foot of Building Facade 2 Square Feet per Linear Foot of Building Facade     |                                                             |                                       |  |  |
|                                                                                                                                                                                                                                  | 2 Square Feet per Linear Foot of Building Facade 2 Traffic Lanes - 0.75 Square Feet x Street Frontage |                                                             |                                       |  |  |
|                                                                                                                                                                                                                                  | 4 or more Traffic Lanes - 1.5 Square Feet x Street Frontage                                           |                                                             |                                       |  |  |
|                                                                                                                                                                                                                                  | 0.5 Square Feet per each Linear Foot of Building Facade                                               |                                                             |                                       |  |  |
| [ ] 5. OFF-PREMISE See #3 Spacing                                                                                                                                                                                                | 5. OFF-PREMISE See #3 Spacing Requirements; Not > 300 Square Feet or < 15 Square Feet                 |                                                             |                                       |  |  |
| [ ] Externally Illuminated [ ]                                                                                                                                                                                                   | Internally Illumina                                                                                   | ted [                                                       | ] Non-Illuminated                     |  |  |
| - 5) Area of Proposed Sign ZO Square Feet  (1,2,4) Building Facade 50 Linear Feet  (1 - 4) Street Frontage 50 Linear Feet  (2,4,5) Height to Top of Sign 14' 7'' Feet Clears  (5) Distance from all Existing Off-Premise Signs w | ance to Grade                                                                                         | <b>7''</b> Feet<br>Feet                                     |                                       |  |  |
|                                                                                                                                                                                                                                  |                                                                                                       | A FOR OFFICE                                                | LUCE ONLY                             |  |  |
| Existing Signage/Type:                                                                                                                                                                                                           |                                                                                                       | ● FOR OFFICE USE ONLY ●                                     |                                       |  |  |
| Flush Wall / Domino's                                                                                                                                                                                                            | 6 Sq. Ft.                                                                                             | Signage Allowed on Par                                      |                                       |  |  |
|                                                                                                                                                                                                                                  | Sq. Ft.                                                                                               | Building                                                    | /00 Sq. Ft.                           |  |  |
|                                                                                                                                                                                                                                  | Sq. Ft.                                                                                               | Free-Standing                                               | 75 Sq. Ft.                            |  |  |
| l l                                                                                                                                                                                                                              |                                                                                                       | Total Allowed:                                              | /DO Sq. Ft.                           |  |  |
| Total Existing:                                                                                                                                                                                                                  | Sq. Ft.                                                                                               | Total Allowed.                                              | 700 Sq. Ft.                           |  |  |
| Total Existing:  COMMENTS:                                                                                                                                                                                                       | Sq. Ft.                                                                                               | Total Allowed.                                              | 7 0 3q. rt.                           |  |  |
|                                                                                                                                                                                                                                  | eparate sign clearan                                                                                  | ace is required for each si<br>outting streets, alleys, eas | gn. Attach a sket<br>ements, property |  |  |