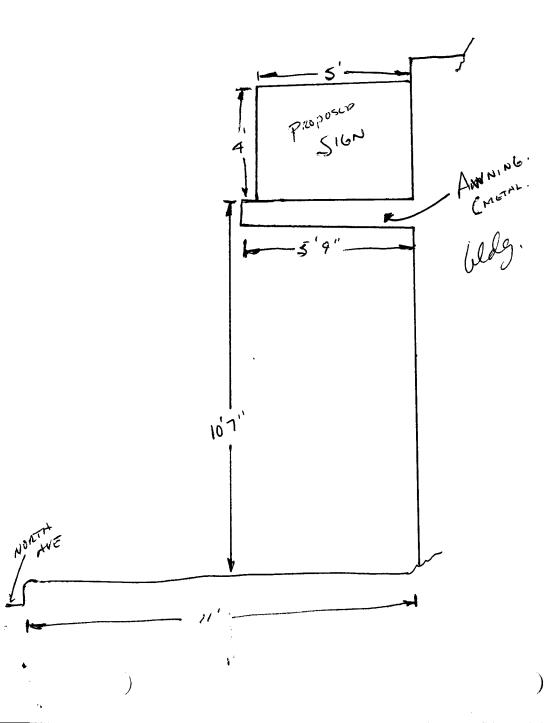

| (970) 244-1430                                                                                                                                                                                                                   |                                                                                                       | 1                                                           |                                       |  |  |
|----------------------------------------------------------------------------------------------------------------------------------------------------------------------------------------------------------------------------------|-------------------------------------------------------------------------------------------------------|-------------------------------------------------------------|---------------------------------------|--|--|
| (>, 0) = 11 1100                                                                                                                                                                                                                 | Zone                                                                                                  | <u> </u>                                                    |                                       |  |  |
|                                                                                                                                                                                                                                  |                                                                                                       |                                                             |                                       |  |  |
| BUSINESS NAME THE STAMPS & (BLIEZET F                                                                                                                                                                                            | CONTRA                                                                                                |                                                             |                                       |  |  |
| STREET ADDRESS 902 NORTH HV.                                                                                                                                                                                                     |                                                                                                       | LICENSE NO. 2940 47.5                                       |                                       |  |  |
| PROPERTY OWNER TON FERRANA                                                                                                                                                                                                       | ADDRES                                                                                                |                                                             |                                       |  |  |
| OWNER ADDRESS 2668 CAMBRID                                                                                                                                                                                                       | <u>۩</u>                                                                                              | ONE NO. 256-1                                               | §77 '                                 |  |  |
|                                                                                                                                                                                                                                  | ·                                                                                                     |                                                             |                                       |  |  |
|                                                                                                                                                                                                                                  | 2 Square Feet per Linear Foot of Building Facade 2 Square Feet per Linear Foot of Building Facade     |                                                             |                                       |  |  |
|                                                                                                                                                                                                                                  | 2 Square Feet per Linear Foot of Building Facade 2 Traffic Lanes - 0.75 Square Feet x Street Frontage |                                                             |                                       |  |  |
|                                                                                                                                                                                                                                  | 4 or more Traffic Lanes - 1.5 Square Feet x Street Frontage                                           |                                                             |                                       |  |  |
|                                                                                                                                                                                                                                  | 0.5 Square Feet per each Linear Foot of Building Facade                                               |                                                             |                                       |  |  |
| [ ] 5. OFF-PREMISE See #3 Spacing                                                                                                                                                                                                | 5. OFF-PREMISE See #3 Spacing Requirements; Not > 300 Square Feet or < 15 Square Feet                 |                                                             |                                       |  |  |
| [ ] Externally Illuminated [ ]                                                                                                                                                                                                   | Internally Illumina                                                                                   | ted [                                                       | ] Non-Illuminated                     |  |  |
| - 5) Area of Proposed Sign ZO Square Feet  (1,2,4) Building Facade 50 Linear Feet  (1 - 4) Street Frontage 50 Linear Feet  (2,4,5) Height to Top of Sign 14' 7'' Feet Clears  (5) Distance from all Existing Off-Premise Signs w | ance to Grade                                                                                         | <b>7''</b> Feet<br>Feet                                     |                                       |  |  |
|                                                                                                                                                                                                                                  |                                                                                                       | A FOR OFFICE                                                | LUCE ONLY                             |  |  |
| Existing Signage/Type:                                                                                                                                                                                                           |                                                                                                       | ● FOR OFFICE USE ONLY ●                                     |                                       |  |  |
| Flush Wall / Domino's                                                                                                                                                                                                            | 6 Sq. Ft.                                                                                             | Signage Allowed on Par                                      |                                       |  |  |
|                                                                                                                                                                                                                                  | Sq. Ft.                                                                                               | Building                                                    | /00 Sq. Ft.                           |  |  |
|                                                                                                                                                                                                                                  | Sq. Ft.                                                                                               | Free-Standing                                               | 75 Sq. Ft.                            |  |  |
| l l                                                                                                                                                                                                                              |                                                                                                       | Total Allowed:                                              | /DO Sq. Ft.                           |  |  |
| Total Existing:                                                                                                                                                                                                                  | Sq. Ft.                                                                                               | Total Allowed.                                              | 700 Sq. Ft.                           |  |  |
| Total Existing:  COMMENTS:                                                                                                                                                                                                       | Sq. Ft.                                                                                               | Total Allowed.                                              | 7 0 3q. rt.                           |  |  |
|                                                                                                                                                                                                                                  | eparate sign clearan                                                                                  | ace is required for each si<br>outting streets, alleys, eas | gn. Attach a sket<br>ements, property |  |  |