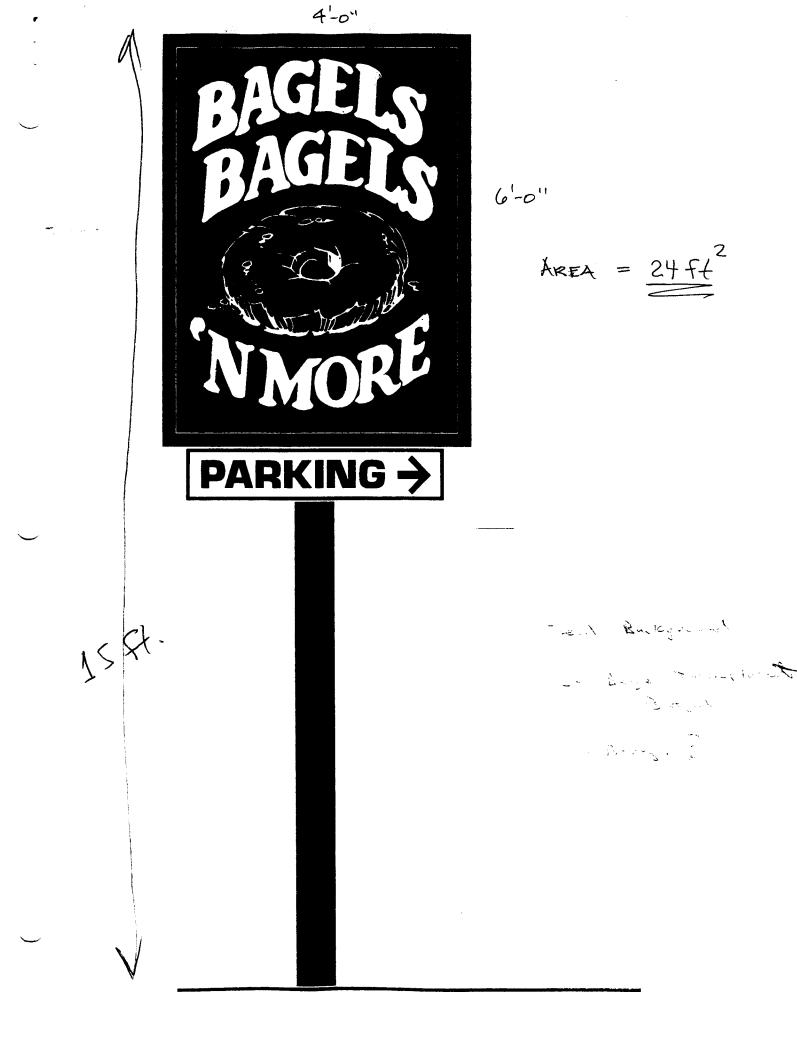

| BUSINESS NAME BAGELS \$ 1                    | MORE CONTRACTO                                                           | DR BUD'S SIGNS                                  |  |
|----------------------------------------------|--------------------------------------------------------------------------|-------------------------------------------------|--|
| STREET ADDRESS 936 NORT                      | 2960112                                                                  |                                                 |  |
| PROPERTY OWNER DICK MIL                      | LER ADDRESS                                                              | 1055 UTE                                        |  |
| OWNER ADDRESS <u>SAME</u>                    | TELEPHONE                                                                | NO 245-7700                                     |  |
|                                              | 7                                                                        |                                                 |  |
| [] 1. FLUSH WALL                             | 2 Square Feet per Linear Foot of                                         | of Building Facade                              |  |
| [] 2. ROOF                                   | 2 Square Feet per Linear Foot of                                         | of Building Facade                              |  |
| 3. FREE-STANDING                             | 2 Traffic Lanes - 0.75 Square Feet x Street Frontage                     |                                                 |  |
|                                              | 4 or more Traffic Lanes - 1.5 Square Feet x Street Frontage              |                                                 |  |
| [] 4. PROJECTING                             | 0.5 Square Feet per each Linear                                          | -                                               |  |
| [] 5. OFF-PREMISE                            | See #3 Spacing Requirements; Not > 300 Square Feet or $< 15$ Square Feet |                                                 |  |
| [] Externally Illuminated [] Non-Illuminated |                                                                          |                                                 |  |
| (1 - 5) Area of Proposed Sign                | 24 Square Feet                                                           |                                                 |  |
| (1,2,4) Building Facade <u>35</u>            | Linear Feet                                                              |                                                 |  |
| (1 - 4) Street Frontage                      | 75Linear Feet                                                            |                                                 |  |
| (2,4,5) Height to Top of Sign _              | ,4,5) Height to Top of Sign KAT 15 Feet Clearance to Grade Bar 9 Feet    |                                                 |  |
|                                              |                                                                          |                                                 |  |
|                                              | - , -                                                                    |                                                 |  |
| Existing Signage/Type                        |                                                                          | FOR OFFICE USE ONLY:                            |  |
| NONE                                         | Sq Ft                                                                    | NORTH AVE FRONTAGE<br>Signage Allowed on Parcel |  |
| NON L                                        | Sq 11                                                                    | 70                                              |  |
|                                              | Sq Ft                                                                    | Building <u> </u>                               |  |
|                                              | Sq Ft                                                                    | Free-Standing 420 113 Sq Ft                     |  |
| Total Existing:                              | O Sq Ft                                                                  | Total Allowed: <u>470 //3</u> Sq Ft             |  |
|                                              |                                                                          |                                                 |  |
| COMMENTS:                                    |                                                                          |                                                 |  |
|                                              |                                                                          |                                                 |  |