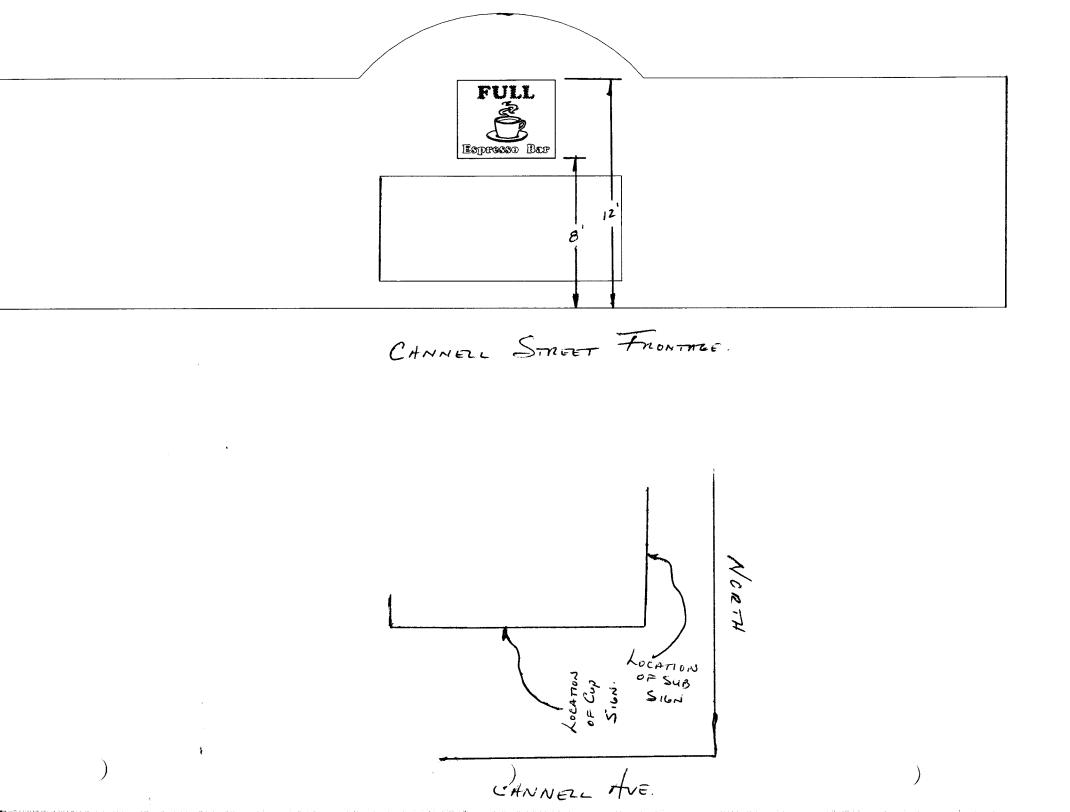

| STREET ADD                                                                                                                                                                                                                                                                                                                                                  |                        |                          | CONTRAG<br>LICENSE<br>ADDRESS<br>TELEPHO | NO. <u>2960</u><br>5 950 | -             | hre,    |
|-------------------------------------------------------------------------------------------------------------------------------------------------------------------------------------------------------------------------------------------------------------------------------------------------------------------------------------------------------------|------------------------|--------------------------|------------------------------------------|--------------------------|---------------|---------|
| <b>1</b> .                                                                                                                                                                                                                                                                                                                                                  | FLUSH WALL             | 2 Square Feet per Linea  | r Foot of Bu                             | ilding Facade            |               |         |
| <u>Face Change C</u>                                                                                                                                                                                                                                                                                                                                        | <u> 2,3 &amp; 4)</u> : |                          |                                          |                          |               |         |
| []2.                                                                                                                                                                                                                                                                                                                                                        | ROOF                   | 2 Square Feet per Linea  | r Foot of Bu                             | ilding Facade            |               |         |
| []3.                                                                                                                                                                                                                                                                                                                                                        | FREE-STANDING          | 2 Traffic Lanes - 0.75 S | quare Feet x                             | Street Frontage          |               |         |
|                                                                                                                                                                                                                                                                                                                                                             |                        | 4 or more Traffic Lanes  | - 1.5 Square                             | e Feet x Street Fronta   | ge            |         |
| []4.                                                                                                                                                                                                                                                                                                                                                        | PROJECTING             | 0.5 Square Feet per each | n Linear Foo                             | t of Building Facade     |               |         |
| [] Existing Externally or Internally Illuminated - No Change in Electrical Service Image: Non-Illuminated   (1 - 4) Area of Proposed Sign 20 Square Feet   (1,2,4) Building Facade [OITES] Linear Feet Non-Illuminated   (1 - 4) Street Frontage 120 Linear Feet Non-Illuminated   (2,4) Height to Top of Sign 12 Feet Clearance to Grade Feet Control Area |                        |                          |                                          |                          |               |         |
| Existing Signa                                                                                                                                                                                                                                                                                                                                              | age/Type:              |                          |                                          | ● FOR OFF                | FICE USE ONLY | •       |
| * FR                                                                                                                                                                                                                                                                                                                                                        | a Some                 | * 24 75 Sq               | . Ft.                                    | Signage Allowed on       | Parcel:       |         |
|                                                                                                                                                                                                                                                                                                                                                             |                        | Sq                       | . Ft.                                    | Building                 | 202 <b>E</b>  | Sq. Ft. |
|                                                                                                                                                                                                                                                                                                                                                             |                        | Sq                       | . Ft.                                    | Free-Standing            | 90            | Sq. Ft. |
| Tota                                                                                                                                                                                                                                                                                                                                                        | ll Existing:           | Sq                       | . Ft.                                    | Total Allowed:           | 202 😭         | Sq. Ft. |
|                                                                                                                                                                                                                                                                                                                                                             | <u></u>                |                          |                                          |                          |               |         |