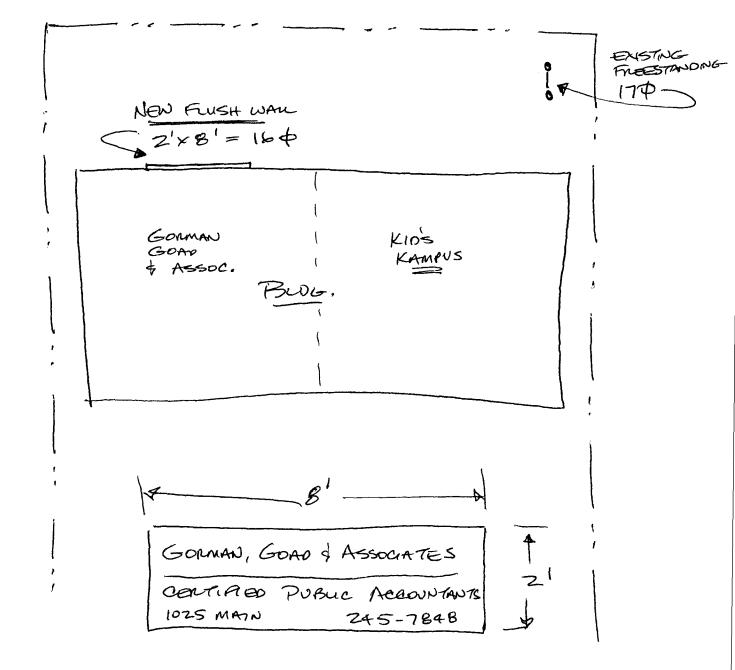

Total Existing:

**COMMENTS:** 

NOTE: No sign may exceed 300 square feet. A separate sign permit is required for each sign. Attach a sketch of proposed and existing signage including types, dimensions, lettering, abutting streets, alleys, easements, property lines, and locations

| •                                      |                            |                                                      | ł                            |                  |  |
|----------------------------------------|----------------------------|------------------------------------------------------|------------------------------|------------------|--|
| S S                                    | IGN PERMIT                 |                                                      | V                            |                  |  |
|                                        |                            |                                                      | Permit No.                   |                  |  |
|                                        | mmunity Development De     | epartment                                            |                              | 11-26-96         |  |
|                                        | North 5th Street           |                                                      | FEE \$ 25°                   | 945-144-23-      |  |
|                                        | nd Junction, CO 81501      |                                                      |                              |                  |  |
| (970                                   | )) 244-1430                |                                                      | Zone                         | 3-1              |  |
| •••••••••••••••••••••••••••••••••••••• |                            |                                                      |                              |                  |  |
|                                        | . Cartin                   |                                                      | Rul                          | Sin              |  |
| USINESS NAME GORM                      |                            | <u>SOC</u> , CONT                                    | RACTOR BUO'S                 | JIGNS            |  |
| TREET ADDRESS /025                     |                            | LICEN                                                | ISE NO. 29601<br>ESS 1055 UT | 12               |  |
| ROPERTY OWNER HAR                      |                            | <u>15</u> 7 ADDR                                     | ESS 1035 07                  | E / T V E,       |  |
| WNER ADDRESS 5A                        | ne                         | TELE                                                 | PHONE NO. $24$               | 5-1700           |  |
| 1. FLUSH WAL                           | I 2 Square Feet pe         | er Linear Foot of                                    | Building Facade              |                  |  |
| <u>ace Change Only (2,3 &amp; 4)</u> : | 2 Square Teet pe           |                                                      | Building I acade             |                  |  |
| [] 2. ROOF                             | 2 Square Feet pe           | er Linear Foot of                                    | Building Facade              |                  |  |
| [] 3. FREE-STAN                        |                            | 2 Traffic Lanes - 0.75 Square Feet x Street Frontage |                              |                  |  |
|                                        |                            | -                                                    | uare Feet x Street Fron      | tage             |  |
| [] 4. PROJECTIN                        |                            | -                                                    | Foot of Building Facad       |                  |  |
|                                        | -                          | -                                                    | _                            |                  |  |
| ] Existing Externally or Inte          | rnally Illuminated - No Ch | ange in Electric                                     | al Service                   | Non-Illuminated  |  |
|                                        |                            |                                                      |                              |                  |  |
| - 4) Area of Proposed Sig              | n 6 Square Feet            |                                                      |                              |                  |  |
| ,2,4) Building Facade                  | 5 Linear Feet              |                                                      |                              |                  |  |
| - 4) Street Frontage 5                 | O Linear Feet              |                                                      | _                            |                  |  |
| (4) Height to Top of Sign              | 1 <u>7</u> Feet Clearan    | ce to Grade                                          | 5 Feet                       |                  |  |
| Existing Signage/Type:                 |                            |                                                      | ● FOR O                      | FFICE USE ONLY • |  |
| FREESTANDING                           | 15                         | <b>7</b> Sq. Ft.                                     | Signage Allowed on Parcel:   |                  |  |
| n, · · ·                               |                            | Sq. Ft.                                              | Building                     | <b>90</b> Sq. Ft |  |