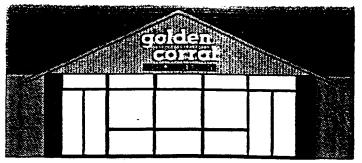

### GOLDEN CORRAL

5 "Deep Internally Illuminated Channel Letters.

"golden" - 2793 Plexiglas faces (Rohm & Haas) with 1"

anodized gold alum.trimcap. Clear red neon in Electrobit

System, .063 aium. returns welded to .090 alum. backs.

Returns painted to match face color. Dupont 29198-A Red

(PMS 187) on a 3"x8" Aluminum raceway.

B"corral" - 2662 Plexigias faces (Rohm & Haas) with 1" anodized gold alum. trimcap. EGL green neon pumped red in Electrobit System, .063 alum. returns weided to .090 alum. backs. Returns painted to match face color. Dupont 6282-A Red (PMS 179) on a 8" x 8" Aluminum Raceway.

### STEAKS, BUFFET & BAKERY

2 1/2" Deep Non-Illuminated Reverse Channel Letters.
Alum. channels and faces painted DuPont 99-A Black.
Individual letters on a 4.5" Deep X 9" Tail Aluminum Raceway.

#### REGISTRATION MARK

4" Diameter Circle with 3" R in center.

2662 red Plex face w/1" anodized alum. gold trimcap and
180-10 white 3M Scotchcal vinyi letter.

rl:7/7/95 Add raceways + Electrobit System

ader board