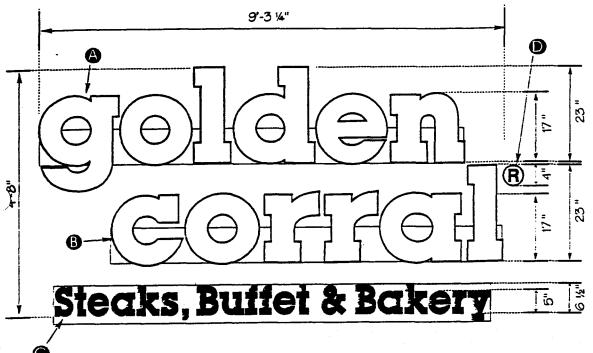

## Typical Channels

# Front Channel Letter Specs

### GOLDEN CORRAL

5 " Deep Internally Illuminated Channel Letters.

"golden" - 2793 plexiglas faces (Rohm & Haas) with 1"
anodized gold alum. trimcap. Clear red neon in Electrobit
System, .063 alum. returns welded to .090 alum. backs.
Returns painted to match face coior. Dupont 29198-A Red
(PMS 187).

B corral"- 2662 plexiglae faces (Rohm & Haas) with 1" anodized gold alum. trimcap. EGL green neon pumped red in Electrobit System, .063 alum. returns welded to .090 alum. backs. Returns painted to match face color: Dupont 6282-A Red (PMS 179).

### STEAKS, BUFFET & BAKERY

3.5" Deep Non- Illuminated Reverse Channel Letters.

Aluminum channels and faces painted DuPont 99-A Black and mounted

to a 12" High x 5" Deep Aluminum Raceway w/Dupont 78390 Beige Enamel Finish w/Flattener added.

## REGISTRATION MARK

5 1/2" deep Non-illuminated Channel Letter.
6" diameter circle with 4 7/8" R in center.
2662 Red Plex face with 1" anodized alum. gold trimcap and
r1: 7/7/95 Add Raceways: Steaks...Rev CLTRS: Electrobit System