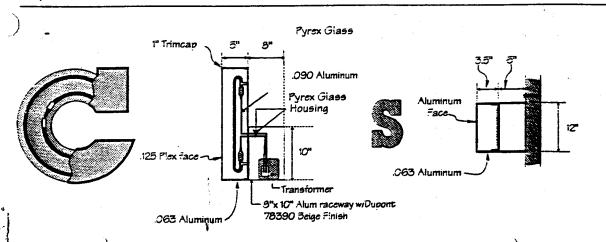

### GOLDEN CORRAL

5 "Deep Internally Illuminated Channel Letters.

"golden" - 2793 Plexiglas faces (Rohm & Haas) with 1"

anodized gold alum.trimcap. Clear red neon in Electrobit

System, .063 aium. returns welded to .090 alum. backs.

Returns painted to match face color. Dupont 29198-A Red

(PMS 187) on a 3"x8" Aluminum raceway.

B"corral" - 2662 Plexigias faces (Rohm & Haas) with 1" anodized gold alum. trimcap. EGL green neon pumped red in Electrobit System, .063 alum. returns weided to .090 alum. backs. Returns painted to match face color. Dupont 6282-A Red (PMS 179) on a 8" x 8" Aluminum Raceway.

### STEAKS, BUFFET & BAKERY

3.5" Deep Non- Illuminated Reverse Channel Letters.

Aluminum channels and faces painted DuPont 99-A Black and mounted

to a 12" High x 5" Deep Aluminum Raceway w/Dupont 78390 Beige Enamel Finish w/Flattener added.