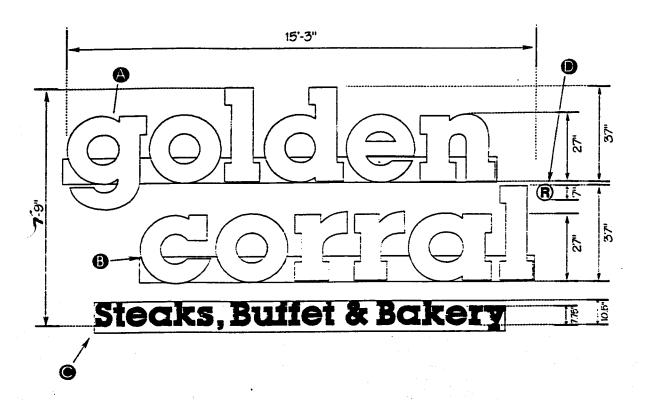

### GOLDEN CORRAL

5 "Deep Internally Illuminated Channel Letters.

"golden" - 2793 Plexiglas faces (Rohm & Haas) with 1"

anodized gold alum.trimcap. Clear red neon in Electrobit

System, .063 aium. returns welded to .090 alum. backs.

Returns painted to match face color. Dupont 29198-A Red

(PMS 187) on a 3"x8" Aluminum raceway.

B"corral" - 2662 Plexigias faces (Rohm & Haas) with 1" anodized gold alum. trimcap. EGL green neon pumped red in Electrobit System, .063 alum. returns weided to .090 alum. backs. Returns painted to match face color. Dupont 6282-A Red (PMS 179) on a 8" x 8" Aluminum Raceway.

### STEAKS, BUFFET & BAKERY

2 1/2" Deep Non-Illuminated Reverse Channel Letters.
Alum. channels and faces painted DuPont 99-A Black.
Individual letters on a 4.5" Deep X 9" Tail Aluminum Raceway.

#### REGISTRATION MARK

4" Diameter Circle with 3" R in center.

2662 red Plex face w/1" anodized alum. gold trimcap and
180-10 white 3M Scotchcal vinyi letter.

rl:7/7/95 Add raceways + Electrobit System

ader board

### GOLDEN CORRAL

5 " Deep Internally Illuminated Channel Letters.

"golden" - 2793 plexiglas faces (Rohm & Haas) with 1"
anodized gold alum. trimcap. Clear red neon in Electrobit
System, .063 alum. returns welded to .090 alum. backs.
Returns painted to match face coior. Dupont 29198-A Red
(PMS 187).

B corral"- 2662 plexiglae faces (Rohm & Haas) with 1" anodized gold alum. trimcap. EGL green neon pumped red in Electrobit System, .063 alum. returns welded to .090 alum. backs. Returns painted to match face color: Dupont 6282-A Red (PMS 179).

### STEAKS, BUFFET & BAKERY

3.5" Deep Non- Illuminated Reverse Channel Letters.

Aluminum channels and faces painted DuPont 99-A Black and mounted

to a 12" High x 5" Deep Aluminum Raceway w/Dupont 78390 Beige Enamel Finish w/Flattener added.

## REGISTRATION MARK

5 1/2" deep Non-illuminated Channel Letter.
6" diameter circle with 4 7/8" R in center.
2662 Red Plex face with 1" anodized alum. gold trimcap and
r1: 7/7/95 Add Raceways: Steaks...Rev CLTRS: Electrobit System