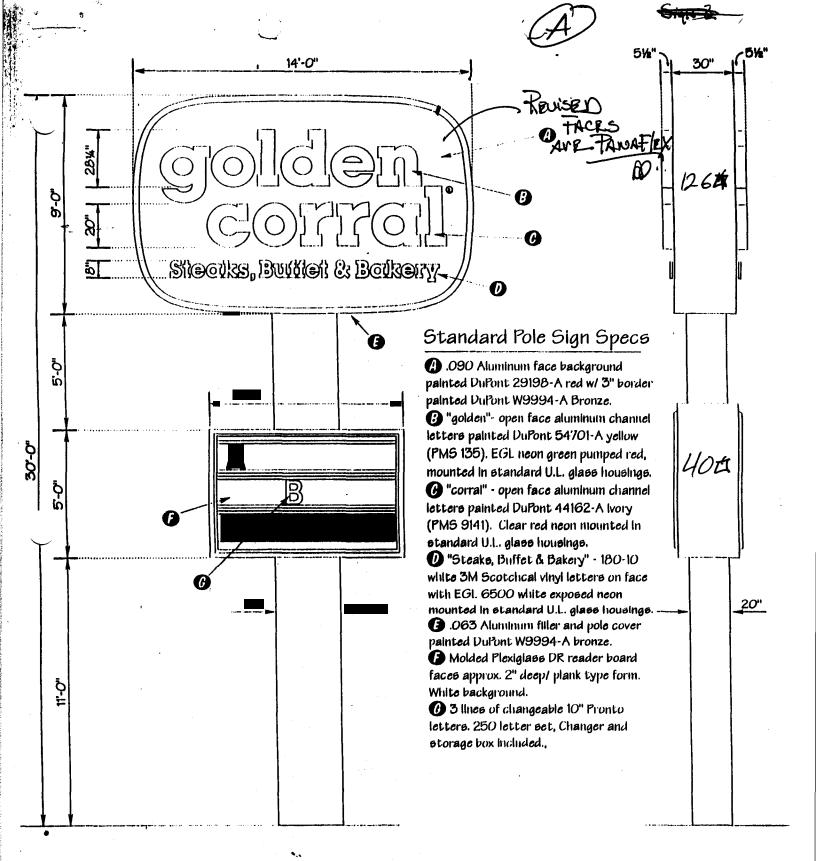

166 H Free Standing Sign

 Sign contractor to wire to switched conductor provided in wireway (by electrical contractor) above ceiling. See electrical drawings to coordinate.

# Typical Channels

## Entrance Channel Letter Specs

### GOLDEN CORRAL

5 "Deep Internally Illuminated Channel Letters.

"golden" - 2793 Plexiglas faces (Rohm & Haas) with 1"

anodized gold alum.trimcap. Clear red neon in Electrobit

System, .063 aium. returns welded to .090 alum. backs.

Returns painted to match face color. Dupont 29198-A Red

(PMS 187) on a 3"x8" Aluminum raceway.

B"corral" - 2662 Plexigias faces (Rohm & Haas) with 1" anodized gold alum. trimcap. EGL green neon pumped red in Electrobit System, .063 alum. returns weided to .090 alum. backs. Returns painted to match face color. Dupont 6282-A Red (PMS 179) on a 8" x 8" Aluminum Raceway.

### STEAKS, BUFFET & BAKERY

2 1/2" Deep Non-Illuminated Reverse Channel Letters.
Alum. channels and faces painted DuPont 99-A Black.
Individual letters on a 4.5" Deep X 9" Tail Aluminum Raceway.

#### REGISTRATION MARK

4" Diameter Circle with 3" R in center.

2662 red Plex face w/1" anodized alum. gold trimcap and
180-10 white 3M Scotchcal vinyi letter.

rl:7/7/95 Add raceways + Electrobit System

ader board