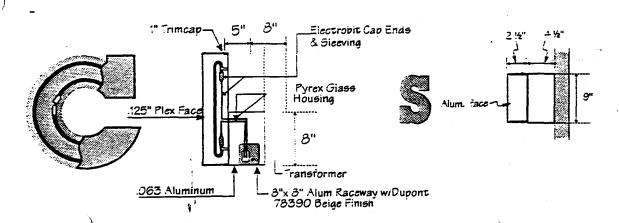

### GOLDEN CORRAL

5 "Deep Internally Illuminated Channel Letters.

"golden" - 2793 Plexiglas faces (Rohm & Haas) with 1"

anodized gold alum.trimcap. Clear red neon in Electrobit

System, .063 aium. returns welded to .090 alum. backs.

Returns painted to match face color. Dupont 29198-A Red

(PMS 187) on a 3"x8" Aluminum raceway.

B"corral" - 2662 Plexigias faces (Rohm & Haas) with 1" anodized gold alum. trimcap. EGL green neon pumped red in Electrobit System, .063 alum. returns weided to .090 alum. backs. Returns painted to match face color. Dupont 6282-A Red (PMS 179) on a 8" x 8" Aluminum Raceway.

### STEAKS, BUFFET & BAKERY

2 1/2" Deep Non-Illuminated Reverse Channel Letters.
Alum. channels and faces painted DuPont 99-A Black.
Individual letters on a 4.5" Deep X 9" Tail Aluminum Raceway.

#### REGISTRATION MARK

4" Diameter Circle with 3" R in center.

2662 red Plex face w/1" anodized alum. gold trimcap and
180-10 white 3M Scotchcal vinyi letter.

rl:7/7/95 Add raceways + Electrobit System

ader board