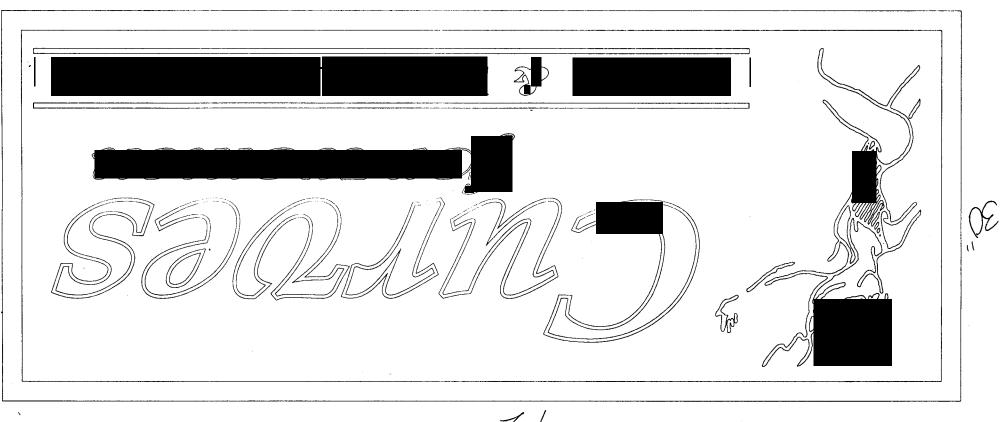

| STREET AD<br>PROPERTY                                                                          | NAME <u>CURVES</u> FOR<br>DDRESS <u>1048</u> INDER<br>OWNER <u>OMEGA</u><br>DDRESS 1048 INDE |                                                               | ADDRES                                           | ACTOR <u>SIGN</u> GAL<br>ENO. 2 <b>9</b> 60265<br>SS 1748 INDEPEN<br>ONE NO. 241-60 | LEPY<br>DENT AVE #AION<br>100 |  |  |
|------------------------------------------------------------------------------------------------|----------------------------------------------------------------------------------------------|---------------------------------------------------------------|--------------------------------------------------|-------------------------------------------------------------------------------------|-------------------------------|--|--|
| - FKI                                                                                          | FLUSH WALL                                                                                   | 2 Square Feet per Linear                                      | 2 Square Feet per Linear Foot of Building Facade |                                                                                     |                               |  |  |
| Face Change                                                                                    | e Only (2,3 & 4):                                                                            |                                                               |                                                  |                                                                                     |                               |  |  |
| []2.                                                                                           | ROOF                                                                                         | 2 Square Feet per Linear Foot of Building Facade              |                                                  |                                                                                     |                               |  |  |
| []3.                                                                                           | FREE-STANDING                                                                                | 2 Traffic Lanes - 0.75 Square Feet x Street Frontage          |                                                  |                                                                                     |                               |  |  |
|                                                                                                |                                                                                              | 4 or more Traffic Lanes - 1.5 Square Feet x Street Frontage   |                                                  |                                                                                     |                               |  |  |
| []4.                                                                                           | [] 4. PROJECTING 0.5 Square Feet per each Linear Foot of Building Facade                     |                                                               |                                                  |                                                                                     |                               |  |  |
| (1 - 4) A<br>(1,2,4) Bi                                                                        | rea of Proposed Sign                                                                         | luminated - No Change in<br>Square Feet<br>Linear Feet [12-7] | Electrical                                       | Service [] N                                                                        | on-Illuminated                |  |  |
| (1 - 4) Street Frontage Linear Feet   (2,4) Height to Top of Sign Feet Clearance to Grade Feet |                                                                                              |                                                               |                                                  |                                                                                     |                               |  |  |
| Existing Signage/Type:                                                                         |                                                                                              |                                                               |                                                  | • FOR OFFICE                                                                        | USE ONLY                      |  |  |
|                                                                                                | See attachi                                                                                  | Sq.                                                           | Ft.                                              | Signage Allowed on Parc                                                             | el: 25/2 Rd                   |  |  |
|                                                                                                |                                                                                              | Sq.                                                           | Ft.                                              | Building                                                                            | 254 Sq. Ft.                   |  |  |
|                                                                                                |                                                                                              | Sq.                                                           | Ft.                                              | Free-Standing                                                                       | 6 Sq. Ft.                     |  |  |

**COMMENTS:** 

Total Existing:

NOTE: No sign may exceed 300 square feet. A separate sign permit is required for each sign. Attach a sketch of proposed and existing signage including types, dimensions, lettering, abutting streets, alleys, easements, property lines, and locations.