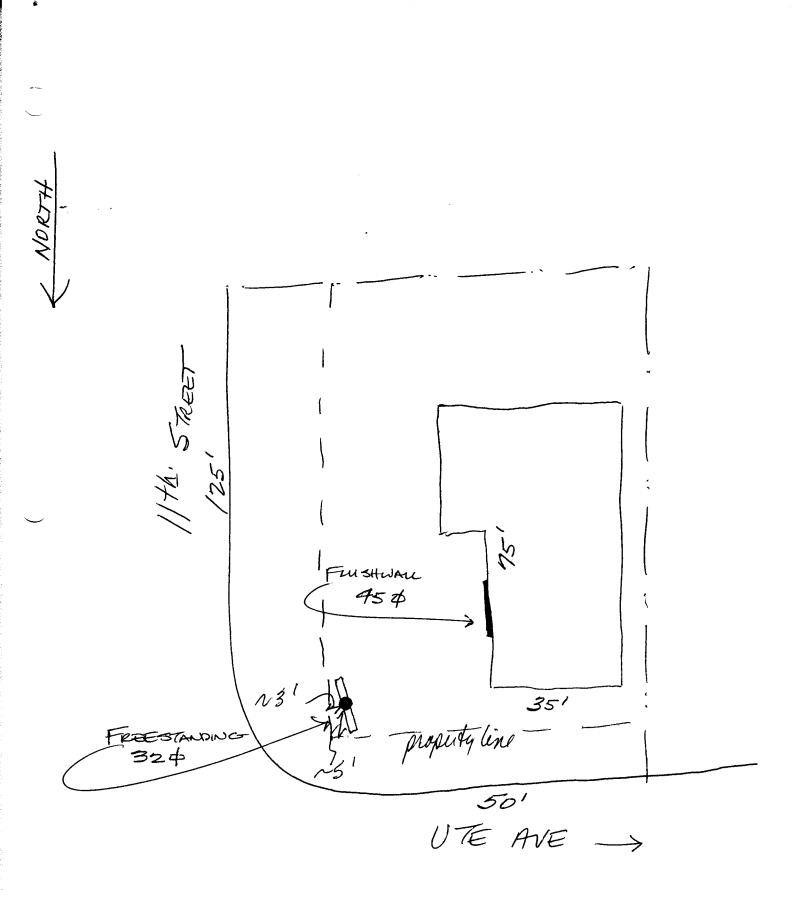

**NOTE:** No sign may exceed 300 square feet. A separate sign permit is required for each sign. Attach a sketch of proposed and existing signage including types, dimensions, lettering, abutting streets, alleys, easements, property lines, and locations.