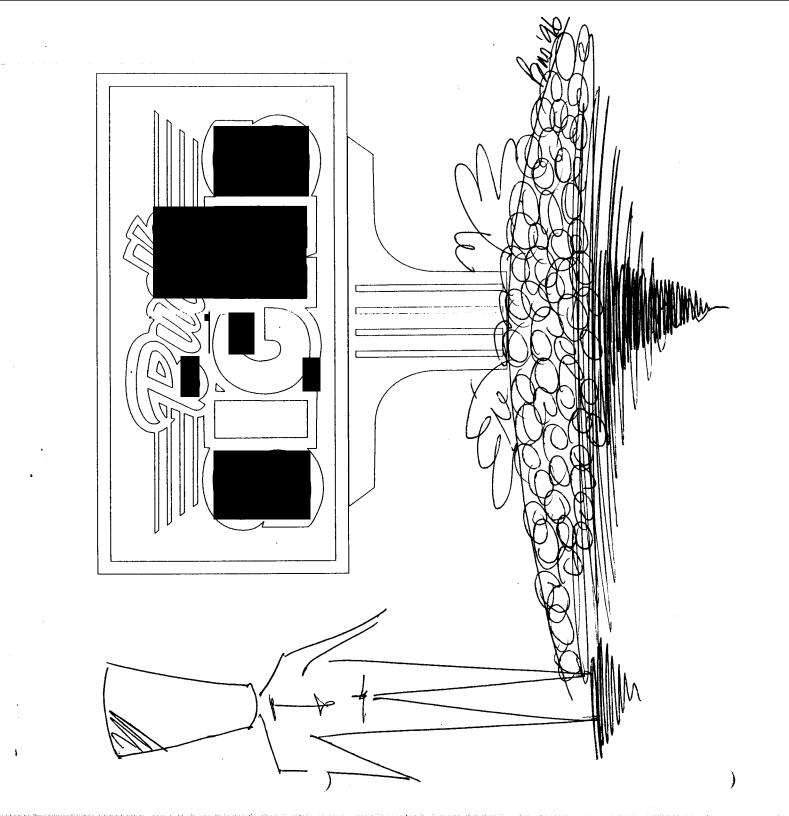

**NOTE:** No sign may exceed 300 square feet. A separate sign permit is required for each sign. Attach a sketch of proposed and existing signage including types, dimensions, lettering, abutting streets, alleys, easements, property lines, and locations.