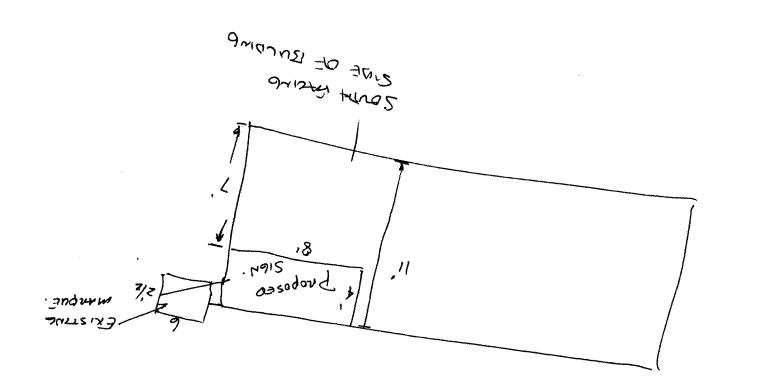

| (7/0) 277-17                                                                                                                                                       | 30                                                      |                                                                                          | Zone                                              |                                                     |  |
|--------------------------------------------------------------------------------------------------------------------------------------------------------------------|---------------------------------------------------------|------------------------------------------------------------------------------------------|---------------------------------------------------|-----------------------------------------------------|--|
|                                                                                                                                                                    |                                                         |                                                                                          |                                                   |                                                     |  |
| BUSINESS NAME HOLLY WOOD CLIPS STREET ADDRESS //23 NORTH 23 RD ST. PROPERTY OWNER OWNER ADDRESS                                                                    |                                                         | CONTRACTOR SIGNS FIRST LICENSE NO. 2960475 ADDRESS 950 NORTH AVE, TELEPHONE NO. 256-1817 |                                                   |                                                     |  |
| 1. FLUSH WALL                                                                                                                                                      | 2 Square Feet per Line                                  | ar Foot of B                                                                             | uilding Facade                                    |                                                     |  |
| Face Change Only (2,3 & 4):                                                                                                                                        | 1 1                                                     |                                                                                          | C                                                 |                                                     |  |
| [ ] 2. ROOF                                                                                                                                                        | F 2 Square Feet per Linear Foot of Building Facade      |                                                                                          |                                                   |                                                     |  |
| [ ] 3. FREE-STANDING                                                                                                                                               | 2 Traffic Lanes - 0.75                                  | 2 Traffic Lanes - 0.75 Square Feet x Street Frontage                                     |                                                   |                                                     |  |
|                                                                                                                                                                    | 4 or more Traffic Lane                                  | or more Traffic Lanes - 1.5 Square Feet x Street Frontage                                |                                                   |                                                     |  |
| [ ] 4. PROJECTING                                                                                                                                                  | 0.5 Square Feet per each Linear Foot of Building Facade |                                                                                          |                                                   |                                                     |  |
|                                                                                                                                                                    |                                                         | <b>T</b>                                                                                 |                                                   |                                                     |  |
| [ ] Existing Externally or Internally Illuminated - No Change in Electrical Service                                                                                |                                                         |                                                                                          |                                                   |                                                     |  |
| (1 - 4) Street Frontage 106.2 L<br>(2,4) Height to Top of Sign 11<br>Existing Signage/Type:                                                                        |                                                         | Grade 7                                                                                  | Feet <b>●</b> FOR OFFICE                          | CE USE ONLY ●                                       |  |
| MARQUE (PROJECTING                                                                                                                                                 | ). 15 s                                                 | q. Ft.                                                                                   | Signage Allowed on Parcel:                        |                                                     |  |
| 77777                                                                                                                                                              |                                                         | q. Ft.                                                                                   | Building                                          | 48 Sq. Ft.                                          |  |
|                                                                                                                                                                    | S                                                       | q. Ft.                                                                                   | Free-Standing                                     | 78 Sq. Ft.                                          |  |
| Total Existing:                                                                                                                                                    | /5.s                                                    | q. Ft.                                                                                   | Total Allowed:                                    | 78 Sq. Ft.                                          |  |
| RUT SINCE THE SIGN HE NOTE: No sign may exceed 300 se proposed and existing signage including and locations  Applicant's Signature  (White: Community Development) | quare feet. A separate ing types, dimensions, Date      | sign permilettering, ab                                                                  | t is required for each outting streets, alleys, e | sign. Attach a sketch of easements, property lines, |  |
| (White: Community Development)                                                                                                                                     | (Canary:                                                | Applicant)                                                                               | (Pi                                               | ink: Code Enforcement)                              |  |
| •                                                                                                                                                                  |                                                         |                                                                                          |                                                   |                                                     |  |