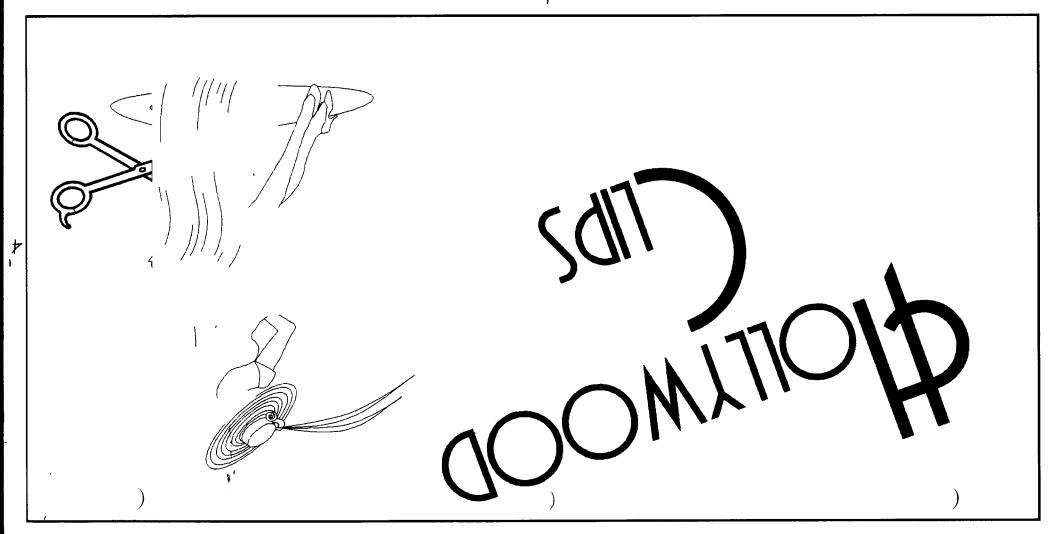

| (7/0) 277-17                                                                                                                                                       | 30                                                      |                                                                                          | Zone                                              |                                                     |  |
|--------------------------------------------------------------------------------------------------------------------------------------------------------------------|---------------------------------------------------------|------------------------------------------------------------------------------------------|---------------------------------------------------|-----------------------------------------------------|--|
|                                                                                                                                                                    |                                                         |                                                                                          |                                                   |                                                     |  |
| BUSINESS NAME HOLLY WOOD CLIPS STREET ADDRESS //23 NORTH 23 RD ST. PROPERTY OWNER OWNER ADDRESS                                                                    |                                                         | CONTRACTOR SIGNS FIRST LICENSE NO. 2960475 ADDRESS 950 NORTH AVE, TELEPHONE NO. 256-1817 |                                                   |                                                     |  |
| 1. FLUSH WALL                                                                                                                                                      | 2 Square Feet per Line                                  | ar Foot of B                                                                             | uilding Facade                                    |                                                     |  |
| Face Change Only (2,3 & 4):                                                                                                                                        | 1 1                                                     |                                                                                          | C                                                 |                                                     |  |
| [ ] 2. ROOF                                                                                                                                                        | F 2 Square Feet per Linear Foot of Building Facade      |                                                                                          |                                                   |                                                     |  |
| [ ] 3. FREE-STANDING                                                                                                                                               | 2 Traffic Lanes - 0.75                                  | 2 Traffic Lanes - 0.75 Square Feet x Street Frontage                                     |                                                   |                                                     |  |
|                                                                                                                                                                    | 4 or more Traffic Lane                                  | or more Traffic Lanes - 1.5 Square Feet x Street Frontage                                |                                                   |                                                     |  |
| [ ] 4. PROJECTING                                                                                                                                                  | 0.5 Square Feet per each Linear Foot of Building Facade |                                                                                          |                                                   |                                                     |  |
|                                                                                                                                                                    |                                                         | <b>T</b>                                                                                 |                                                   |                                                     |  |
| [ ] Existing Externally or Internally Illuminated - No Change in Electrical Service                                                                                |                                                         |                                                                                          |                                                   |                                                     |  |
| (1 - 4) Street Frontage 106.2 L<br>(2,4) Height to Top of Sign 11<br>Existing Signage/Type:                                                                        |                                                         | Grade 7                                                                                  | Feet <b>●</b> FOR OFFICE                          | CE USE ONLY ●                                       |  |
| MARQUE (PROJECTING                                                                                                                                                 | ). 15 s                                                 | q. Ft.                                                                                   | Signage Allowed on Parcel:                        |                                                     |  |
| 77777                                                                                                                                                              |                                                         | q. Ft.                                                                                   | Building                                          | 48 Sq. Ft.                                          |  |
|                                                                                                                                                                    | S                                                       | q. Ft.                                                                                   | Free-Standing                                     | 78 Sq. Ft.                                          |  |
| Total Existing:                                                                                                                                                    | /5.s                                                    | q. Ft.                                                                                   | Total Allowed:                                    | 78 Sq. Ft.                                          |  |
| RUT SINCE THE SIGN HE NOTE: No sign may exceed 300 se proposed and existing signage including and locations  Applicant's Signature  (White: Community Development) | quare feet. A separate ing types, dimensions, Date      | sign permilettering, ab                                                                  | t is required for each outting streets, alleys, e | sign. Attach a sketch of easements, property lines, |  |
| (White: Community Development)                                                                                                                                     | (Canary:                                                | Applicant)                                                                               | (Pi                                               | ink: Code Enforcement)                              |  |
| •                                                                                                                                                                  |                                                         |                                                                                          |                                                   |                                                     |  |