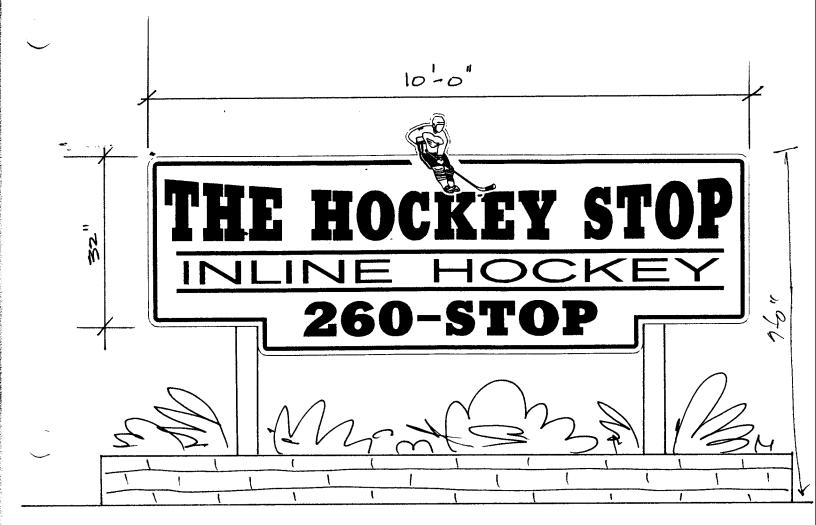

| (303) 244-1430                          | )                                                                                                                              | ·                                         |             |
|-----------------------------------------|--------------------------------------------------------------------------------------------------------------------------------|-------------------------------------------|-------------|
| BUSINESS NAME THE HOCKEY S              | TOP CONTR                                                                                                                      | MACTOR BUD'S SIGNS                        |             |
| STREET ADDRESS //30 N. 3                | RD, LICEN                                                                                                                      |                                           |             |
|                                         | PANCHESTER ADDRI                                                                                                               |                                           |             |
| OWNER ADDRESS 304 N. AVZ                | TELEP                                                                                                                          | HONENO 245-7700                           |             |
| [ ] 1. FLUSH WALL [ ] 2. ROOF           | 2 Square Feet per Linear<br>2 Square Feet per Linear<br>2 Traffic Lanes - 0.75 Sq                                              |                                           | <del></del> |
|                                         | _                                                                                                                              | 1.5 Square Feet x Street Frontage         |             |
| [ ] 4. PROJECTING<br>[ ] 5. OFF-PREMISE | 0.5 Square Feet per each Linear Foot of Building Facade See #3 Spacing Requirements; Not > 300 Square Feet or < 15 Square Feet |                                           |             |
| [ ] 3. OFF-I REMISE                     | See #3 Spacing Requirem                                                                                                        | ents; Not > 300 Square Feet or < 15 Squar | e Feet      |
| [ ] Externally Illuminated              | [ ] Internally I                                                                                                               | lluminated   Non-Illu                     | ıminated    |
| (1 - 5) Area of Proposed Sign           | 32 Square Feet                                                                                                                 |                                           |             |
| (1,2,4) Building Facade O               | Linear Feet                                                                                                                    |                                           |             |
| (1 - 4) Street Frontage 38              | Linear Feet                                                                                                                    | 2                                         |             |
| (2,4,5) Height to Top of Sign           | <del></del>                                                                                                                    | ance to Grade Feet                        |             |
| (5) Distance from all Existing          | g Off-Premise Signs w                                                                                                          | ithin 600 Feet NA Feet                    |             |
| Existing Signage/Type                   |                                                                                                                                | EOD OFFICE HEE ONLY                       |             |
| Existing Signage/Type                   |                                                                                                                                | FOR OFFICE USE ONLY                       | •           |
|                                         | Sq Ft                                                                                                                          | Signage Allowed on Parcel                 |             |
|                                         | Sq Ft                                                                                                                          | Building                                  | Sq Ft       |
|                                         | Sq Ft                                                                                                                          | Free-Standing 43.5                        | _ Sq Ft     |
| Total Existing:                         | O Sq Ft                                                                                                                        | Total Allowed: <u></u> 43.5               | Sq Ft       |
| COMMENTS: ATTEN: "MIC                   | HAFL DROLING                                                                                                                   | OK 1                                      |             |
|                                         |                                                                                                                                |                                           |             |
|                                         |                                                                                                                                |                                           |             |
| NOTE: No sign may exceed 300 s          | quare feet. A senarate                                                                                                         | sign permit is required for each sign     | Attach      |
| a sketch of proposed and existing si    | gnage including types,                                                                                                         | dimensions, lettering, abutting street    | s, alleys,  |
|                                         | cations. All signs re                                                                                                          | equire a separate permit from the         | Building    |
| Department.                             |                                                                                                                                |                                           |             |
| /h ///                                  | Diani On                                                                                                                       |                                           |             |
| / M/ M/                                 | 1-18-96 Y                                                                                                                      | 7-23                                      | <del></del> |
| Applicant's Signature                   | Date                                                                                                                           | Approved By D                             | ate         |