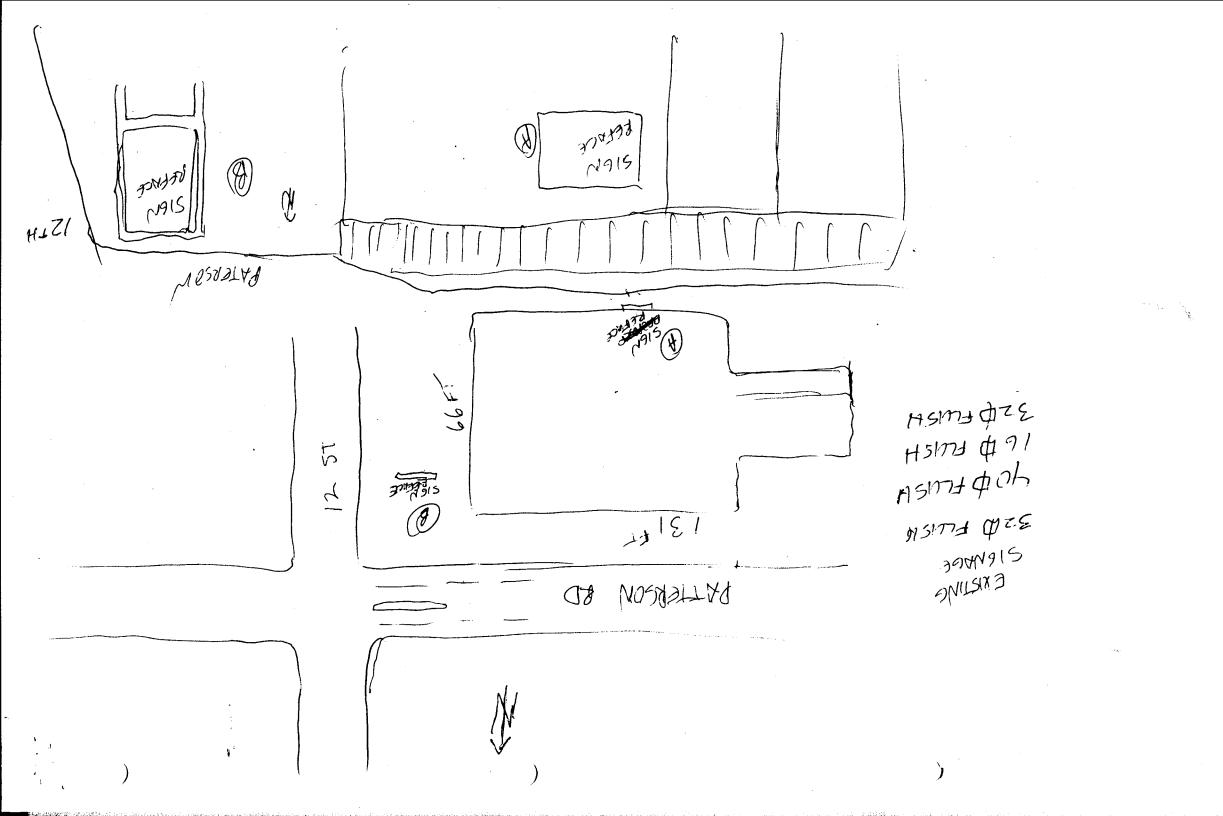

| (970) 244-1430                                                                                                                                             |                                                             | Zone                                                                                                                                                                                                                                                                                                                                                                                                                                                                                                                                                                                                                                                                                                                                                                                                                                                                                                                                                                                                                                                                                                                                                                                                                                                                                                                                                                                                                                                                                                                                                                                                                                                                                                                                                                                                                                                                                                                                                                                                                                                                                                                           |                                         |  |  |
|------------------------------------------------------------------------------------------------------------------------------------------------------------|-------------------------------------------------------------|--------------------------------------------------------------------------------------------------------------------------------------------------------------------------------------------------------------------------------------------------------------------------------------------------------------------------------------------------------------------------------------------------------------------------------------------------------------------------------------------------------------------------------------------------------------------------------------------------------------------------------------------------------------------------------------------------------------------------------------------------------------------------------------------------------------------------------------------------------------------------------------------------------------------------------------------------------------------------------------------------------------------------------------------------------------------------------------------------------------------------------------------------------------------------------------------------------------------------------------------------------------------------------------------------------------------------------------------------------------------------------------------------------------------------------------------------------------------------------------------------------------------------------------------------------------------------------------------------------------------------------------------------------------------------------------------------------------------------------------------------------------------------------------------------------------------------------------------------------------------------------------------------------------------------------------------------------------------------------------------------------------------------------------------------------------------------------------------------------------------------------|-----------------------------------------|--|--|
| BUSINESS NAME MESA NATIONAL BANK- STREET ADDRESS // 99 PATERSON PROPERTY OWNER LOW CAPPENTER OWNER ADDRESS Same                                            |                                                             | CONTRACTOR SIGN GALLERY LICENSE NO. 2960 265 ADDRESS 1048 INDEPENDENT AVERAIDS TELEPHONE NO. 241-6400                                                                                                                                                                                                                                                                                                                                                                                                                                                                                                                                                                                                                                                                                                                                                                                                                                                                                                                                                                                                                                                                                                                                                                                                                                                                                                                                                                                                                                                                                                                                                                                                                                                                                                                                                                                                                                                                                                                                                                                                                          |                                         |  |  |
| 1. FLUSH WALL                                                                                                                                              | 2 Square Feet per Linear                                    | Foot of Building Facade                                                                                                                                                                                                                                                                                                                                                                                                                                                                                                                                                                                                                                                                                                                                                                                                                                                                                                                                                                                                                                                                                                                                                                                                                                                                                                                                                                                                                                                                                                                                                                                                                                                                                                                                                                                                                                                                                                                                                                                                                                                                                                        |                                         |  |  |
| Face Change Only (2,3 & 4):  [ ] 2. ROOF  [ ] 3. FREE-STANDING  [ ] 4. PROJECTING  [ ] Existing Externally or Internally II                                | 4 or more Traffic Lanes - 0.5 Square Feet per each          | uare Feet x Street Frontage 1.5 Square Feet x Street Frontage Linear Foot of Building Facade                                                                                                                                                                                                                                                                                                                                                                                                                                                                                                                                                                                                                                                                                                                                                                                                                                                                                                                                                                                                                                                                                                                                                                                                                                                                                                                                                                                                                                                                                                                                                                                                                                                                                                                                                                                                                                                                                                                                                                                                                                   | ge                                      |  |  |
| (1 - 4) Area of Proposed Sign 2<br>(1,2,4) Building Facade 150<br>(1 - 4) Street Frontage 230 I<br>(2,4) Height to Top of Sign                             | Linear Feet  Linear Feet - Patterson  Feet Clearance to Gra |                                                                                                                                                                                                                                                                                                                                                                                                                                                                                                                                                                                                                                                                                                                                                                                                                                                                                                                                                                                                                                                                                                                                                                                                                                                                                                                                                                                                                                                                                                                                                                                                                                                                                                                                                                                                                                                                                                                                                                                                                                                                                                                                |                                         |  |  |
| Existing Signage/Type: FLUSH - 32 *                                                                                                                        |                                                             | ● FOR OFF                                                                                                                                                                                                                                                                                                                                                                                                                                                                                                                                                                                                                                                                                                                                                                                                                                                                                                                                                                                                                                                                                                                                                                                                                                                                                                                                                                                                                                                                                                                                                                                                                                                                                                                                                                                                                                                                                                                                                                                                                                                                                                                      | ● FOR OFFICE USE ONLY ●                 |  |  |
| FLUSH                                                                                                                                                      | + 40 Sq.                                                    | Ft. Signage Allowed on                                                                                                                                                                                                                                                                                                                                                                                                                                                                                                                                                                                                                                                                                                                                                                                                                                                                                                                                                                                                                                                                                                                                                                                                                                                                                                                                                                                                                                                                                                                                                                                                                                                                                                                                                                                                                                                                                                                                                                                                                                                                                                         |                                         |  |  |
| FLUSH                                                                                                                                                      | - 16 Sq.                                                    | Ft. Building                                                                                                                                                                                                                                                                                                                                                                                                                                                                                                                                                                                                                                                                                                                                                                                                                                                                                                                                                                                                                                                                                                                                                                                                                                                                                                                                                                                                                                                                                                                                                                                                                                                                                                                                                                                                                                                                                                                                                                                                                                                                                                                   | 300 Sq. Ft.                             |  |  |
| FLUSH Total Existing:                                                                                                                                      | - 37 Sq.,<br>120 Sq.                                        |                                                                                                                                                                                                                                                                                                                                                                                                                                                                                                                                                                                                                                                                                                                                                                                                                                                                                                                                                                                                                                                                                                                                                                                                                                                                                                                                                                                                                                                                                                                                                                                                                                                                                                                                                                                                                                                                                                                                                                                                                                                                                                                                | 345\$ Sq. Ft.                           |  |  |
|                                                                                                                                                            | IG EXISTING                                                 |                                                                                                                                                                                                                                                                                                                                                                                                                                                                                                                                                                                                                                                                                                                                                                                                                                                                                                                                                                                                                                                                                                                                                                                                                                                                                                                                                                                                                                                                                                                                                                                                                                                                                                                                                                                                                                                                                                                                                                                                                                                                                                                                | , , , , , , , , , , , , , , , , , , , , |  |  |
| NOTE: No sign may exceed 300 s proposed and existing signage include and locations.  Applicant's Signature  ERNEST W SMITH  (White: Community Development) |                                                             | ering, abutting streets, alleys, alley | , easements, property lines,            |  |  |

## SIGN PERMIT

Permit No. Date Submitted \_ FEE \$ <u>5</u>

(Pink: Code Enforcement)

Community Development Department 250 North 5th Street

ERNEST W SMITH
(White: Community Development)

| Grand Junction, CO 81501<br>(970) 244-1430                  |                                                                                       |                                            | Tax Schedule 2943 - 111 - 27 - 001  Zone                                |                                                                                                   |                 |
|-------------------------------------------------------------|---------------------------------------------------------------------------------------|--------------------------------------------|-------------------------------------------------------------------------|---------------------------------------------------------------------------------------------------|-----------------|
|                                                             | (970) 244-1-                                                                          |                                            |                                                                         | Zone                                                                                              |                 |
| BUSINESS NAM<br>STREET ADDRE<br>PROPERTY OWI<br>OWNER ADDRE | NER LON CA                                                                            | DNAL BANG<br>ATTERLOW<br>PERFORTER<br>Same | LICENS<br>ADDRE                                                         | ACTOR <u>SIGN</u> C<br>SE NO. <u>2960265</u><br>SS <u>1048 INDEFEN</u><br>HONE NO. <u>241</u> –60 | VDENT AK AR IO  |
| Face Change Onl [ ] 2. [ ] 3. [ ] 4.                        | FLUSH WALL  (y (2,3 & 4):  ROOF  FREE-STANDING  PROJECTING  crnally or Internally Ill | 0.5 Square Feet per                        | Linear Foot of I<br>75 Square Fee<br>Lanes - 1.5 Squ<br>e each Linear F | Building Facade t x Street Frontage are Feet x Street Frontage oot of Building Facade             | Non-Illuminated |
| (1,2,4) Buildin<br>(1 - 4) Street 1<br>(2,4) Height         | Frontage L<br>to Top of Sign                                                          | Feet Clearance                             | 12 th St.                                                               | Feet Feet                                                                                         |                 |
| Existing Signage                                            | Type: FLUSHWAL                                                                        |                                            | 0 5                                                                     | ● FOR OFFICE USE ONLY ●                                                                           |                 |
| FLUSH                                                       | WALL                                                                                  | 40                                         | Sq. Ft.                                                                 | Signage Allowed on Par Building                                                                   | 300 ∯ Sq. Ft.   |
| FLUSH                                                       | WALL                                                                                  | 32                                         | Sq. Ft.                                                                 | Free-Standing                                                                                     | 105 \$ Sq. Ft.  |
|                                                             | Existing:                                                                             | 120                                        | Sq. Ft.                                                                 | Total Allowed:                                                                                    | 105 \$ Sq. Ft.  |
| NOTE: No sig                                                | •                                                                                     | quare feet. A sepai                        | rate sign pern                                                          | nit is required for each subutting streets, alleys, ea                                            | -               |
| Applicant's Sig                                             | nature (                                                                              | //-4-96<br>Date                            | Community                                                               | Development Approva                                                                               | 11596<br>  Date |