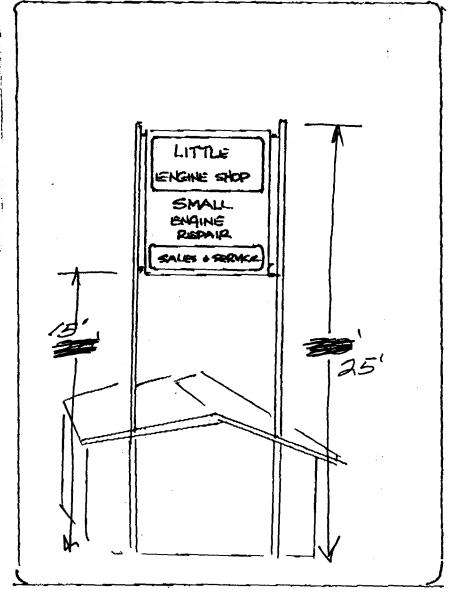

| BUSINESS NAME LITTLE ENGINE SHOP CONTRACTOR ELDERADO SIGNS                                                                                       |                                                                                                                               |                                                                                                                                                                                          |  |  |
|--------------------------------------------------------------------------------------------------------------------------------------------------|-------------------------------------------------------------------------------------------------------------------------------|------------------------------------------------------------------------------------------------------------------------------------------------------------------------------------------|--|--|
| STREET ADDRESS 1346 PITCH                                                                                                                        |                                                                                                                               | 2960300                                                                                                                                                                                  |  |  |
| PROPERTY OWNER PUSTY CALLOW. ADDRESS 3423 FRONT ST.                                                                                              |                                                                                                                               |                                                                                                                                                                                          |  |  |
| OWNER ADDRESS 361 MARTELLO DR. TELEPHONENO 245-7446                                                                                              |                                                                                                                               |                                                                                                                                                                                          |  |  |
| G. 5CT, 81503                                                                                                                                    |                                                                                                                               |                                                                                                                                                                                          |  |  |
| 1. FLUSH WALL                                                                                                                                    | 2 Square Feet per Linear Foot of                                                                                              | Building Facade                                                                                                                                                                          |  |  |
| [ ] 2. ROOF                                                                                                                                      | 2 Square Feet per Linear Foot of                                                                                              | _                                                                                                                                                                                        |  |  |
| 3. FREE-STANDING                                                                                                                                 | 2 Traffic Lanes - 0.75 Square Feet x Street Frontage                                                                          |                                                                                                                                                                                          |  |  |
| [ ] 4. PROJECTING                                                                                                                                | 4 or more Traffic Lanes - 1.5 Square Feet x Street Frontage 0.5 Square Feet per each Linear Foot of Building Facade           |                                                                                                                                                                                          |  |  |
| [ ] 5. OFF-PREMISE                                                                                                                               | See #3 Spacing Requirements; Not > 300 Square Feet or < 15 Square Feet                                                        |                                                                                                                                                                                          |  |  |
|                                                                                                                                                  |                                                                                                                               |                                                                                                                                                                                          |  |  |
| [ ] Externally Illuminated                                                                                                                       | [ ] Internally Illumin                                                                                                        | nated [X Non-Illuminated                                                                                                                                                                 |  |  |
| (1 - 5) Area of Proposed Sign                                                                                                                    | 80 Square Feet                                                                                                                |                                                                                                                                                                                          |  |  |
| (1,2,4) Building Facade                                                                                                                          | Linear Feet                                                                                                                   |                                                                                                                                                                                          |  |  |
| (1 - 4) Street Frontage /25 Linear Feet                                                                                                          |                                                                                                                               |                                                                                                                                                                                          |  |  |
| (2,4,5) Height to Top of Sign 25 Feet Clearance to Grade 20 Feet                                                                                 |                                                                                                                               |                                                                                                                                                                                          |  |  |
| (5) Distance from all Existing                                                                                                                   | Off-Premise Signs within 6                                                                                                    | 00 Feet Feet                                                                                                                                                                             |  |  |
|                                                                                                                                                  |                                                                                                                               |                                                                                                                                                                                          |  |  |
| T 1 1 (1) (T)                                                                                                                                    |                                                                                                                               |                                                                                                                                                                                          |  |  |
| Existing Signage/Type                                                                                                                            |                                                                                                                               | FOR OFFICE USE ONLY:                                                                                                                                                                     |  |  |
| Existing Signage/Type                                                                                                                            | Sq Ft                                                                                                                         | FOR OFFICE USE ONLY: Signage Allowed on Parcel                                                                                                                                           |  |  |
| Existing Signage/Type  EXISTING                                                                                                                  | Sq Ft                                                                                                                         |                                                                                                                                                                                          |  |  |
| Existing Signage/Type  EXISTING                                                                                                                  | <del></del>                                                                                                                   | Signage Allowed on Parcel                                                                                                                                                                |  |  |
| Total Existing:                                                                                                                                  | Sq Ft                                                                                                                         | Signage Allowed on Parcel  Building Sq Ft                                                                                                                                                |  |  |
| EXISTING                                                                                                                                         | Sq Ft Sq Ft                                                                                                                   | Signage Allowed on Parcel  Building Sq Ft  Free-Standing Sq Ft                                                                                                                           |  |  |
| Total Existing:                                                                                                                                  | Sq Ft Sq Ft Sq Ft NEW SIGN                                                                                                    | Signage Allowed on Parcel  Building Sq Ft  Free-Standing 93.75 Sq Ft  Total Allowed: 73,75 Sq Ft                                                                                         |  |  |
| Total Existing:                                                                                                                                  | Sq Ft Sq Ft Sq Ft                                                                                                             | Signage Allowed on Parcel  Building Sq Ft  Free-Standing 93.75 Sq Ft  Total Allowed: 73,75 Sq Ft                                                                                         |  |  |
| Total Existing:  COMMENTS: NOT A  PEPAINT                                                                                                        | Sq Ft Sq Ft Sq Ft NEW SIGN NEW COPY                                                                                           | Signage Allowed on Parcel  Building Sq Ft  Free-Standing 93.75 Sq Ft  Total Allowed: 73,75 Sq Ft                                                                                         |  |  |
| Total Existing:  COMMENTS: NOT A  PEPAINT  NOTE: No sign may exceed 300 s                                                                        | Sq Ft Sq Ft Sq Ft Sq Ft NEW SIGN quare feet. A separate sign p                                                                | Signage Allowed on Parcel  Building Sq Ft  Free-Standing 93.75 Sq Ft  Total Allowed: 73,75 Sq Ft  owy  ermit is required for each sign. Attach                                           |  |  |
| Total Existing:  COMMENTS:  NOTE: No sign may exceed 300 s a sketch of proposed and existing sign.                                               | Sq Ft Sq Ft Sq Ft Sq Ft Sq Ft N=W SIGN  Quare feet. A separate sign p gnage including types, dimen                            | Signage Allowed on Parcel  Building Sq Ft  Free-Standing 93.75 Sq Ft  Total Allowed: 73,75 Sq Ft                                                                                         |  |  |
| Total Existing:  COMMENTS:  NOTE: No sign may exceed 300 s a sketch of proposed and existing sign.                                               | Sq Ft Sq Ft Sq Ft Sq Ft Sq Ft N=W SIGN  Quare feet. A separate sign p gnage including types, dimen                            | Signage Allowed on Parcel Building Sq Ft Free-Standing 93.75 Sq Ft Total Allowed: 93.75 Sq Ft  ONLY  ermit is required for each sign. Attach sions, lettering, abutting streets, alleys, |  |  |
| Total Existing:  COMMENTS: NOT A  PEPAINT  NOTE: No sign may exceed 300 s a sketch of proposed and existing si easements, property lines, and lo | Sq Ft Sq Ft Sq Ft Sq Ft Sq Ft N=W SIGN  Quare feet. A separate sign p gnage including types, dimen                            | Signage Allowed on Parcel Building Sq Ft Free-Standing 93.75 Sq Ft Total Allowed: 93.75 Sq Ft  ONLY  ermit is required for each sign. Attach sions, lettering, abutting streets, alleys, |  |  |
| Total Existing:  COMMENTS: NOT A  PEPAINT  NOTE: No sign may exceed 300 s a sketch of proposed and existing si easements, property lines, and lo | Sq Ft Sq Ft Sq Ft Sq Ft Sq Ft N=W SIGN  quare feet. A separate sign p gnage including types, dimen cations. All signs require | Signage Allowed on Parcel Building Sq Ft Free-Standing 93.75 Sq Ft Total Allowed: 93.75 Sq Ft  ONLY  ermit is required for each sign. Attach sions, lettering, abutting streets, alleys, |  |  |