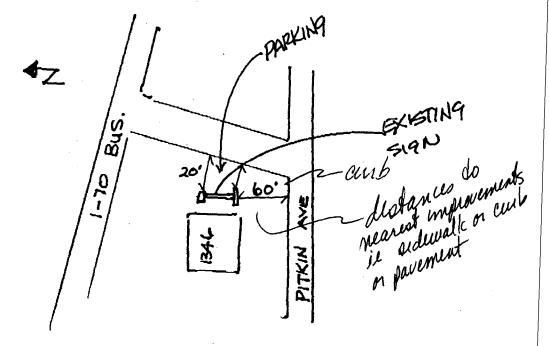

| BUSINESS NAME LITTLE ENGINE SHOP CONTRACTOR ELDERADO SIGNS                                                                                       |                                                                                                                               |                                                                                                                                                                                          |  |  |
|--------------------------------------------------------------------------------------------------------------------------------------------------|-------------------------------------------------------------------------------------------------------------------------------|------------------------------------------------------------------------------------------------------------------------------------------------------------------------------------------|--|--|
| STREET ADDRESS 1346 PITCH                                                                                                                        |                                                                                                                               | 2960300                                                                                                                                                                                  |  |  |
| PROPERTY OWNER PUSTY CALLOW. ADDRESS 3423 FRONT ST.                                                                                              |                                                                                                                               |                                                                                                                                                                                          |  |  |
| OWNER ADDRESS 361 MARTELLO DR. TELEPHONENO 245-7446                                                                                              |                                                                                                                               |                                                                                                                                                                                          |  |  |
| G. 5CT, 81503                                                                                                                                    |                                                                                                                               |                                                                                                                                                                                          |  |  |
| 1. FLUSH WALL                                                                                                                                    | 2 Square Feet per Linear Foot of                                                                                              | Building Facade                                                                                                                                                                          |  |  |
| [ ] 2. ROOF                                                                                                                                      | 2 Square Feet per Linear Foot of                                                                                              | _                                                                                                                                                                                        |  |  |
| 3. FREE-STANDING                                                                                                                                 | 2 Traffic Lanes - 0.75 Square Feet x Street Frontage                                                                          |                                                                                                                                                                                          |  |  |
| [ ] 4. PROJECTING                                                                                                                                | 4 or more Traffic Lanes - 1.5 Square Feet x Street Frontage 0.5 Square Feet per each Linear Foot of Building Facade           |                                                                                                                                                                                          |  |  |
| [ ] 5. OFF-PREMISE                                                                                                                               | See #3 Spacing Requirements; Not > 300 Square Feet or < 15 Square Feet                                                        |                                                                                                                                                                                          |  |  |
|                                                                                                                                                  |                                                                                                                               |                                                                                                                                                                                          |  |  |
| [ ] Externally Illuminated                                                                                                                       | [ ] Internally Illumin                                                                                                        | nated [X Non-Illuminated                                                                                                                                                                 |  |  |
| (1 - 5) Area of Proposed Sign                                                                                                                    | 80 Square Feet                                                                                                                |                                                                                                                                                                                          |  |  |
| (1,2,4) Building Facade                                                                                                                          | Linear Feet                                                                                                                   |                                                                                                                                                                                          |  |  |
| (1 - 4) Street Frontage /25 Linear Feet                                                                                                          |                                                                                                                               |                                                                                                                                                                                          |  |  |
| (2,4,5) Height to Top of Sign 25 Feet Clearance to Grade 20 Feet                                                                                 |                                                                                                                               |                                                                                                                                                                                          |  |  |
| (5) Distance from all Existing                                                                                                                   | Off-Premise Signs within 6                                                                                                    | 00 Feet Feet                                                                                                                                                                             |  |  |
|                                                                                                                                                  |                                                                                                                               |                                                                                                                                                                                          |  |  |
| T 1 1 (1) (T)                                                                                                                                    |                                                                                                                               |                                                                                                                                                                                          |  |  |
| Existing Signage/Type                                                                                                                            |                                                                                                                               | FOR OFFICE USE ONLY:                                                                                                                                                                     |  |  |
| Existing Signage/Type                                                                                                                            | Sq Ft                                                                                                                         | FOR OFFICE USE ONLY: Signage Allowed on Parcel                                                                                                                                           |  |  |
| Existing Signage/Type  EXISTING                                                                                                                  | Sq Ft                                                                                                                         |                                                                                                                                                                                          |  |  |
| Existing Signage/Type  EXISTING                                                                                                                  | <del></del>                                                                                                                   | Signage Allowed on Parcel                                                                                                                                                                |  |  |
| Total Existing:                                                                                                                                  | Sq Ft                                                                                                                         | Signage Allowed on Parcel  Building Sq Ft                                                                                                                                                |  |  |
| EXISTING                                                                                                                                         | Sq Ft Sq Ft                                                                                                                   | Signage Allowed on Parcel  Building Sq Ft  Free-Standing Sq Ft                                                                                                                           |  |  |
| Total Existing:                                                                                                                                  | Sq Ft Sq Ft Sq Ft NEW SIGN                                                                                                    | Signage Allowed on Parcel  Building Sq Ft  Free-Standing 93.75 Sq Ft  Total Allowed: 73,75 Sq Ft                                                                                         |  |  |
| Total Existing:                                                                                                                                  | Sq Ft Sq Ft Sq Ft                                                                                                             | Signage Allowed on Parcel  Building Sq Ft  Free-Standing 93.75 Sq Ft  Total Allowed: 73,75 Sq Ft                                                                                         |  |  |
| Total Existing:  COMMENTS: NOT A  PEPAINT                                                                                                        | Sq Ft Sq Ft Sq Ft NEW SIGN NEW COPY                                                                                           | Signage Allowed on Parcel  Building Sq Ft  Free-Standing 93.75 Sq Ft  Total Allowed: 73,75 Sq Ft                                                                                         |  |  |
| Total Existing:  COMMENTS: NOT A  PEPAINT  NOTE: No sign may exceed 300 s                                                                        | Sq Ft Sq Ft Sq Ft Sq Ft NEW SIGN quare feet. A separate sign p                                                                | Signage Allowed on Parcel  Building Sq Ft  Free-Standing 93.75 Sq Ft  Total Allowed: 73,75 Sq Ft  owy  ermit is required for each sign. Attach                                           |  |  |
| Total Existing:  COMMENTS:  NOTE: No sign may exceed 300 s a sketch of proposed and existing sign.                                               | Sq Ft Sq Ft Sq Ft Sq Ft Sq Ft N=W SIGN  Quare feet. A separate sign p gnage including types, dimen                            | Signage Allowed on Parcel  Building Sq Ft  Free-Standing 93.75 Sq Ft  Total Allowed: 73,75 Sq Ft                                                                                         |  |  |
| Total Existing:  COMMENTS:  NOTE: No sign may exceed 300 s a sketch of proposed and existing sign.                                               | Sq Ft Sq Ft Sq Ft Sq Ft Sq Ft N=W SIGN  Quare feet. A separate sign p gnage including types, dimen                            | Signage Allowed on Parcel Building Sq Ft Free-Standing 93.75 Sq Ft Total Allowed: 93.75 Sq Ft  ONLY  ermit is required for each sign. Attach sions, lettering, abutting streets, alleys, |  |  |
| Total Existing:  COMMENTS: NOT A  PEPAINT  NOTE: No sign may exceed 300 s a sketch of proposed and existing si easements, property lines, and lo | Sq Ft Sq Ft Sq Ft Sq Ft Sq Ft N=W SIGN  Quare feet. A separate sign p gnage including types, dimen                            | Signage Allowed on Parcel Building Sq Ft Free-Standing 93.75 Sq Ft Total Allowed: 93.75 Sq Ft  ONLY  ermit is required for each sign. Attach sions, lettering, abutting streets, alleys, |  |  |
| Total Existing:  COMMENTS: NOT A  PEPAINT  NOTE: No sign may exceed 300 s a sketch of proposed and existing si easements, property lines, and lo | Sq Ft Sq Ft Sq Ft Sq Ft Sq Ft N=W SIGN  quare feet. A separate sign p gnage including types, dimen cations. All signs require | Signage Allowed on Parcel Building Sq Ft Free-Standing 93.75 Sq Ft Total Allowed: 93.75 Sq Ft  ONLY  ermit is required for each sign. Attach sions, lettering, abutting streets, alleys, |  |  |