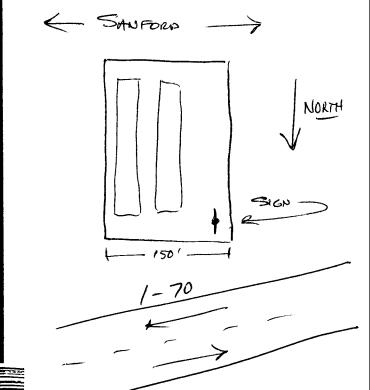

| (303) 244-1430                                                                                                                                                                                                                                                                         | )                                                                                                                                                                                                                                                                                                                                                 |                                                                                                                                                     |  |
|----------------------------------------------------------------------------------------------------------------------------------------------------------------------------------------------------------------------------------------------------------------------------------------|---------------------------------------------------------------------------------------------------------------------------------------------------------------------------------------------------------------------------------------------------------------------------------------------------------------------------------------------------|-----------------------------------------------------------------------------------------------------------------------------------------------------|--|
| BUSINESS NAME HU & HOLME<br>STREET ADDRESS 2222 SANFO<br>PROPERTY OWNER BON HILL<br>OWNER ADDRESS 1204 N. 7                                                                                                                                                                            | DIO DR. LICENSE NO ADDRESS_,                                                                                                                                                                                                                                                                                                                      | R Buo's SIGNS 2960112 1055 VTE NO 245-7700                                                                                                          |  |
| [ ] 1. FLUSH WALL [ ] 2. ROOF [ ] 3. FREE-STANDING [ ] 4. PROJECTING [ ] 5. OFF-PREMISE                                                                                                                                                                                                | 2 Square Feet per Linear Foot of Building Facade 2 Square Feet per Linear Foot of Building Facade 2 Traffic Lanes - 0.75 Square Feet x Street Frontage 4 or more Traffic Lanes - 1.5 Square Feet x Street Frontage 0.5 Square Feet per each Linear Foot of Building Facade See #3 Spacing Requirements; Not > 300 Square Feet or < 15 Square Feet |                                                                                                                                                     |  |
| [ ] Externally Illuminated                                                                                                                                                                                                                                                             | [ ] Internally Illumi                                                                                                                                                                                                                                                                                                                             | nated 🔀 Non-Illuminated                                                                                                                             |  |
| (1 - 5) Area of Proposed Sign /92 Square Feet (1,2,4) Building Facade Linear Feet (1 - 4) Street Frontage /50 Linear Feet X /.5 = 225 (I-70 frontage) (2,4,5) Height to Top of Sign Feet Clearance to Grade Feet (5) Distance from all Existing Off-Premise Signs within 600 Feet Feet |                                                                                                                                                                                                                                                                                                                                                   |                                                                                                                                                     |  |
| Existing Signage/Type                                                                                                                                                                                                                                                                  |                                                                                                                                                                                                                                                                                                                                                   | FOR OFFICE USE ONLY:                                                                                                                                |  |
|                                                                                                                                                                                                                                                                                        | Sq Ft                                                                                                                                                                                                                                                                                                                                             | Signage Allowed on Parcel                                                                                                                           |  |
|                                                                                                                                                                                                                                                                                        | Sq Ft                                                                                                                                                                                                                                                                                                                                             | Building Sq Ft                                                                                                                                      |  |
|                                                                                                                                                                                                                                                                                        | Sq Ft                                                                                                                                                                                                                                                                                                                                             | Free-Standing 225 Sq Ft                                                                                                                             |  |
| Total Existing: _                                                                                                                                                                                                                                                                      | Sq Ft                                                                                                                                                                                                                                                                                                                                             | Total Allowed: 225 Sq Ft                                                                                                                            |  |
| COMMENTS: MUSIBE AT LEAST 10 FROM NOTTH PROPERTY LINES (easent.)                                                                                                                                                                                                                       |                                                                                                                                                                                                                                                                                                                                                   |                                                                                                                                                     |  |
| a sketch of proposed and existing s                                                                                                                                                                                                                                                    | ignage including types, dime ocations. All signs require 3-16-96 SIL                                                                                                                                                                                                                                                                              | permit is required for each sign. Attach nsions, lettering, abutting streets, alleys, a separate permit from the Building  3.26.56  proved By  Date |  |