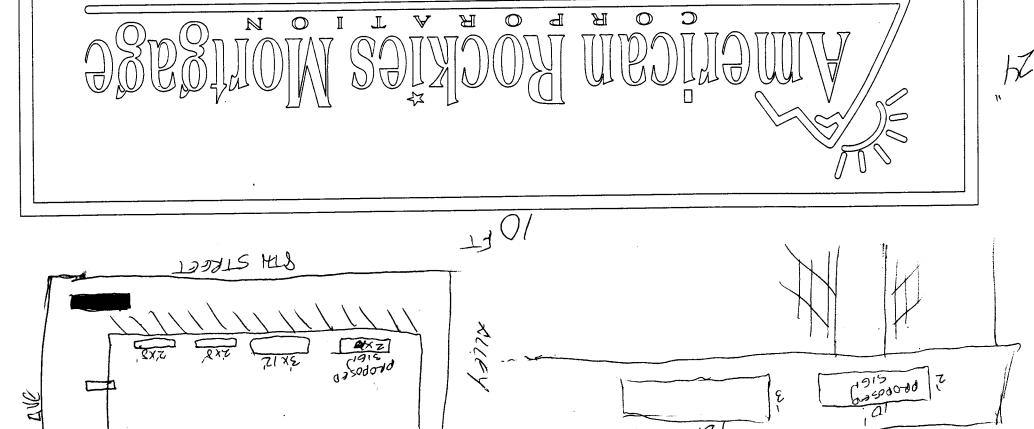

Approved By Date

| BUSINESS NAME AMERICAN ROCKIES MORTGAGE CONTRACTOR SIGN GALLERY  STREET ADDRESS 755 NORTH AVE. LICENSE NO 2960265 |                                                                                     |                                                                                                                                 |        |                            |  |  |  |
|-------------------------------------------------------------------------------------------------------------------|-------------------------------------------------------------------------------------|---------------------------------------------------------------------------------------------------------------------------------|--------|----------------------------|--|--|--|
| PROPERTY OWNER CHERYL DUREE . ADDRESS 1048 INDEPENDENT AVE. #109                                                  |                                                                                     |                                                                                                                                 |        |                            |  |  |  |
| OWNER ADDRESS TELEPHONE NO 241-6400                                                                               |                                                                                     |                                                                                                                                 |        |                            |  |  |  |
|                                                                                                                   |                                                                                     |                                                                                                                                 |        |                            |  |  |  |
| [] 1.                                                                                                             | FLUSH WALL                                                                          | 2 Square Feet per Linear Foot of Building Facade                                                                                |        |                            |  |  |  |
|                                                                                                                   | ROOF                                                                                | 2 Square Feet per Linear Foot of Building Facade                                                                                |        |                            |  |  |  |
| [] 3.                                                                                                             | FREE-STANDING                                                                       | 2 Traffic Lanes - 0.75 Square Feet x Street Frontage                                                                            |        |                            |  |  |  |
| [ ] <i>A</i>                                                                                                      | PROJECTING                                                                          | 4 or more Traffic Lanes - 1.5 Square Feet x Street Frontage                                                                     |        |                            |  |  |  |
|                                                                                                                   | OFF-PREMISE                                                                         | 0.5 Square Feet per each Linear Foot of Building Facade  See #3 Spacing Requirements; Not > 300 Square Feet or < 15 Square Feet |        |                            |  |  |  |
| [] 5.                                                                                                             | OFF-1 REMISE See #3 Spacing Requirements, Not > 500 Square Feet of < 15 Square Feet |                                                                                                                                 |        |                            |  |  |  |
| [ ] Externally Illuminated [ ] Non-Illuminated                                                                    |                                                                                     |                                                                                                                                 |        |                            |  |  |  |
| (1 - 5)                                                                                                           | Area of Proposed Sign 20 Square Feet                                                |                                                                                                                                 |        |                            |  |  |  |
| (1,2,4)                                                                                                           |                                                                                     |                                                                                                                                 |        |                            |  |  |  |
| (1 - 4)                                                                                                           |                                                                                     |                                                                                                                                 |        |                            |  |  |  |
| (2,4,5)                                                                                                           | Height to Top of Sign _/3 Feet Clearance to Grade _// Feet                          |                                                                                                                                 |        |                            |  |  |  |
| (5)                                                                                                               | Distance from all Existing Off-Premise Signs within 600 Feet  Feet                  |                                                                                                                                 |        |                            |  |  |  |
|                                                                                                                   |                                                                                     | ,                                                                                                                               | Ü      |                            |  |  |  |
| Existing                                                                                                          | Signage/Type                                                                        |                                                                                                                                 |        | FOR OFFICE USE ONLY:       |  |  |  |
| 3x12                                                                                                              | ROOF ILLUMINATED                                                                    | 36                                                                                                                              | Sq Ft  | Signage Allowed on Parcel  |  |  |  |
| 2×8                                                                                                               | ROOF                                                                                | 16                                                                                                                              | Sq Ft  | Building 154 Sq Ft         |  |  |  |
| 2×8                                                                                                               | ROOF.                                                                               | 16                                                                                                                              | Sq Ft  | Free-Standing 1083/4 Sq Ft |  |  |  |
| <b>FORGO</b>                                                                                                      | Total Existing:                                                                     | 68                                                                                                                              | Sq Ft  | Total Allowed: 154 Sq Ft   |  |  |  |
| COMMENTS: NORTH AVE. SIDE 4X6 PROJECTING, 2X8 ROOF,                                                               |                                                                                     |                                                                                                                                 |        |                            |  |  |  |
| COMM                                                                                                              | IENTS: NORTH AVE                                                                    | 51D4                                                                                                                            | E 4x61 | PROJECTING, 2X8 ROOF,      |  |  |  |
|                                                                                                                   |                                                                                     |                                                                                                                                 |        | ,                          |  |  |  |
|                                                                                                                   |                                                                                     |                                                                                                                                 |        |                            |  |  |  |
|                                                                                                                   |                                                                                     |                                                                                                                                 |        |                            |  |  |  |
| NOTE: No sign may exceed 300 square feet. A separate sign permit is required for each sign. Attach                |                                                                                     |                                                                                                                                 |        |                            |  |  |  |
| a sketch of proposed and existing signage including types, dimensions, lettering, abutting streets, alleys,       |                                                                                     |                                                                                                                                 |        |                            |  |  |  |
| easements, property lines, and locations. All signs require a separate permit from the Building                   |                                                                                     |                                                                                                                                 |        |                            |  |  |  |
| Department.                                                                                                       |                                                                                     |                                                                                                                                 |        |                            |  |  |  |