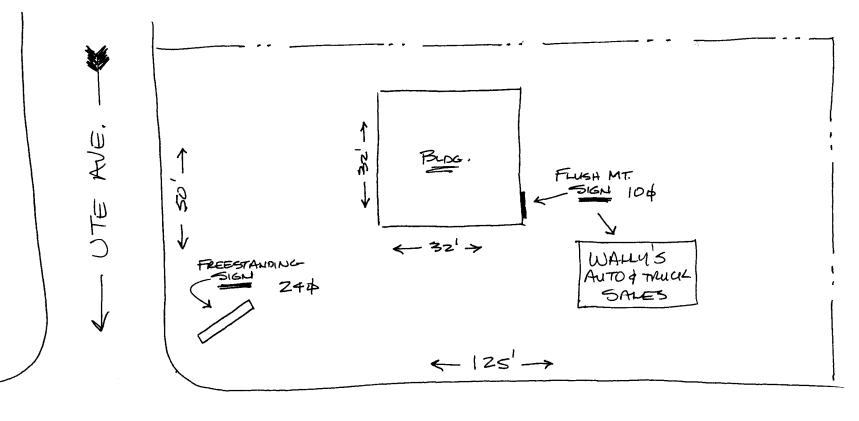

| BUSINESS NAME _L                                                                                                                                                                                                                                                                                                                         | 250 North 5th S<br>Grand Junction,<br>(303) 244-1430                                             | relopment Department<br>treet<br>CO 81501                                                                                                                            | Tax Sch<br>Zone                                                                                                                   | $\frac{2}{500}$ edule $\frac{290}{100}$                                            | SIGUS                                                                                      | 6-36-                                 | 00/           |
|------------------------------------------------------------------------------------------------------------------------------------------------------------------------------------------------------------------------------------------------------------------------------------------------------------------------------------------|--------------------------------------------------------------------------------------------------|----------------------------------------------------------------------------------------------------------------------------------------------------------------------|-----------------------------------------------------------------------------------------------------------------------------------|------------------------------------------------------------------------------------|--------------------------------------------------------------------------------------------|---------------------------------------|---------------|
| STREET ADDRESS<br>PROPERTY OWNER _<br>OWNER ADDRESS                                                                                                                                                                                                                                                                                      | -                                                                                                | NG A                                                                                                                                                                 | 1 -                                                                                                                               | 2960112<br>55 UT:<br>245-                                                          | =                                                                                          |                                       |               |
|                                                                                                                                                                                                                                                                                                                                          | · · · · · · · · · · · · · · · · · · ·                                                            | ÷                                                                                                                                                                    |                                                                                                                                   |                                                                                    | , ,                                                                                        |                                       |               |
| [│] 1. FLUSH W<br>[]] 2. ROOF                                                                                                                                                                                                                                                                                                            |                                                                                                  | <ol> <li>2 Square Feet per I</li> <li>2 Square Feet per I</li> <li>2 Traffic Lanes - 0</li> </ol>                                                                    | inear Foot of B                                                                                                                   | uilding Facade                                                                     | ge                                                                                         |                                       |               |
| [] <b>3.</b> FREE-ST                                                                                                                                                                                                                                                                                                                     | MADIING                                                                                          |                                                                                                                                                                      | -                                                                                                                                 | re Feet x Stree                                                                    | t Frontage                                                                                 |                                       |               |
| [ ] 3. FREE-STA<br>[ ] 4. PROJECT<br>[ ] 5. OFF-PRE                                                                                                                                                                                                                                                                                      | TING                                                                                             | 4 or more Traffic I<br>0.5 Square Feet per<br>See #3 Spacing Rec                                                                                                     | anes - 1.5 Squa<br>each Linear Fo                                                                                                 | ot of Building                                                                     | Facade                                                                                     | 5 Square H                            | Feet          |
| [ ] 4. <b>PROJEC</b> T                                                                                                                                                                                                                                                                                                                   | TING<br>MISE                                                                                     | 4 or more Traffic I<br>0.5 Square Feet per<br>See #3 Spacing Rec                                                                                                     | anes - 1.5 Squa<br>each Linear Fo                                                                                                 | ot of Building > 300 Square                                                        | Facade<br>Feet or < 15                                                                     | 5 Square I<br>on-Illum                |               |
| [ ] 4. PROJECT<br>[ ] 5. OFF-PRE<br>[ ] Externally Illu<br>(1 - 5) Area of Pr                                                                                                                                                                                                                                                            | TING<br>MISE<br>minated                                                                          | 4 or more Traffic I<br>0.5 Square Feet per<br>See #3 Spacing Rec<br>[]Intern                                                                                         | anes - 1.5 Squar<br>each Linear Fo<br>juirements; Not<br>ally Illumina                                                            | ot of Building > 300 Square                                                        | Facade<br>Feet or < 15                                                                     | -                                     |               |
| []    4. PROJECT      []    5. OFF-PRE      []    Externally Illu                                                                                                                                                                                                                                                                        | TING<br>MISE<br>minated<br>roposed Sign<br>acade                                                 | 4 or more Traffic I<br>0.5 Square Feet per<br>See #3 Spacing Rec<br>[]Intern                                                                                         | anes - 1.5 Squar<br>each Linear Fo<br>juirements; Not<br>ally Illumina                                                            | ot of Building > 300 Square                                                        | Facade<br>Feet or < 15                                                                     | -                                     |               |
| [ ] 4. PROJECT<br>[ ] 5. OFF-PRE<br>[ ] Externally Illu<br>(1 - 5) Area of Pr<br>(1,2,4) Building F<br>(1 - 4) Street From                                                                                                                                                                                                               | TING<br>MISE<br>minated<br>roposed Sign<br>acade                                                 | 4 or more Traffic I<br>0.5 Square Feet per<br>See #3 Spacing Rec<br>[] Intern<br>[] Square<br>Linear Feet<br>Linear Feet                                             | anes - 1.5 Squar<br>each Linear Fo<br>juirements; Not<br>ally Illumina                                                            | ot of Building<br>> 300 Square                                                     | Facade<br>Feet or < 15                                                                     | on-Illum                              |               |
| [ ] 4. PROJECT<br>[ ] 5. OFF-PRE<br>[ ] Externally Illu<br>(1 - 5) Area of Pr<br>(1,2,4) Building F<br>(1 - 4) Street From<br>(2,4,5) Height to 7                                                                                                                                                                                        | TING<br>MISE<br>minated<br>oposed Sign<br>acade32<br>ntage50<br>Fop of Sign                      | 4 or more Traffic I<br>0.5 Square Feet per<br>See #3 Spacing Rec<br>[] Intern<br>[] Square<br>Linear Feet<br>Linear Feet                                             | Lanes - 1.5 Squar<br>each Linear Fo<br>juirements; Not<br>ally Illumina<br>Feet<br>Clearance to                                   | ot of Building<br>> 300 Square<br>ted<br>Grade                                     | Facade<br>Feet or < 15                                                                     | on-Illum                              |               |
| [ ] 4. PROJECT<br>[ ] 5. OFF-PRE<br>[ ] Externally Illu<br>(1 - 5) Area of Pr<br>(1,2,4) Building F<br>(1 - 4) Street From<br>(2,4,5) Height to 7                                                                                                                                                                                        | TING<br>MISE<br>minated<br>roposed Sign<br>acade3Z<br>ntage50<br>Fop of Sign<br>rom all Existing | 4 or more Traffic I<br>0.5 Square Feet per<br>See #3 Spacing Rec<br>[]Intern<br>[] Square<br>Linear Feet<br>Linear Feet<br>7Feet                                     | Lanes - 1.5 Squar<br>each Linear Fo<br>juirements; Not<br>ally Illumina<br>Feet<br>Clearance to                                   | ot of Building > 300 Square ted Grade                                              | Facade<br>Feet or < 15<br>No<br>Feet<br>Feet<br>I                                          | eet<br>TH ST                          | ninated       |
| <ul> <li>[] 4. PROJECT</li> <li>[] 5. OFF-PRE</li> <li>[] Externally Illu</li> <li>(1 - 5) Area of Pr</li> <li>(1,2,4) Building F</li> <li>(1 - 4) Street From</li> <li>(2,4,5) Height to '</li> <li>(5) Distance from</li> </ul>                                                                                                        | TING<br>MISE<br>minated<br>roposed Sign<br>acade32<br>ntage50<br>Top of Sign<br>rom all Existing | 4 or more Traffic I<br>0.5 Square Feet per<br>See #3 Spacing Rec<br>[]Intern<br>[] Square<br>Linear Feet<br>Linear Feet<br>7Feet                                     | anes - 1.5 Squares<br>each Linear Fo<br>juirements; Not<br>ally Illumina<br>Feet<br>Clearance to<br>ins within 600                | ot of Building > 300 Square Ated Grade O Feet                                      | Facade<br>Feet or < 15<br>No<br>E Fee<br>Fee<br>II<br>CE USE O                             | eet<br>eet<br>آ <u>ک</u> ارآ<br>DNLY: | ninated       |
| []4. PROJECT[]5. OFF-PRE[]Externally Illu(1 - 5)Area of Pr(1,2,4)Building F(1 - 4)Street From(2,4,5)Height to '(5)Distance forExisting Signage/Type                                                                                                                                                                                      | TING<br>MISE<br>minated<br>roposed Sign<br>acade3Z<br>ntage50<br>Top of Sign<br>rom all Existing | 4 or more Traffic I<br>0.5 Square Feet per<br>See #3 Spacing Rec<br>[] Intern<br>[] Square<br>Linear Feet<br>Linear Feet<br>[] Feet<br>[] Feet<br>[] Off-Premise Sig | anes - 1.5 Squar<br>each Linear Fo<br>juirements; Not<br>ally Illumina<br>Feet<br>Clearance to<br>fins within 600                 | ot of Building<br>> 300 Square<br>ated<br>Grade<br>For OFFI                        | Facade<br>Feet or < 19<br>No<br>Entropy Fee<br>Entropy Fee<br>It<br>CE USE O<br>lowed on H | eet<br>eet<br>آ <u>ک</u> ارآ<br>DNLY: | ninated       |
| []       4. PROJECT         []       5. OFF-PRE         []       5. OFF-PRE         []       Externally Illu         (1 - 5)       Area of Pr         (1,2,4)       Building F         (1 - 4)       Street From         (2,4,5)       Height to '         (5)       Distance fr         Existing Signage/Ty         Existing Signage/Ty | TING<br>MISE<br>minated<br>roposed Sign<br>acade3Z<br>ntage50<br>Top of Sign<br>rom all Existing | 4 or more Traffic I<br>0.5 Square Feet per<br>See #3 Spacing Rec<br>[] Interna<br>10 Square<br>Linear Feet<br>1 Feet<br>2 Off-Premise Sig                            | anes - 1.5 Squares<br>e each Linear Fo<br>juirements; Not<br>ally Illumina<br>Feet<br>Clearance to<br>fins within 600<br>Ft<br>Ft | ot of Building<br>> 300 Square<br>Ated<br>Grade<br>Grade<br>FOR OFFI<br>Signage Al | Facade<br>Feet or < 15<br>No<br>Feet<br>Feet<br>CE USE O<br>lowed on H<br>G4               | eet<br>eet<br>DNLY:<br><u>Parcel</u>  | <u>inated</u> |

Z

**NOTE:** No sign may exceed 300 square feet. A separate sign permit is required for each sign. Attach a sketch of proposed and existing signage including types, dimensions, lettering, abutting streets, alleys, easements, property lines, and locations. <u>All signs require a separate permit from the Building Department</u>.