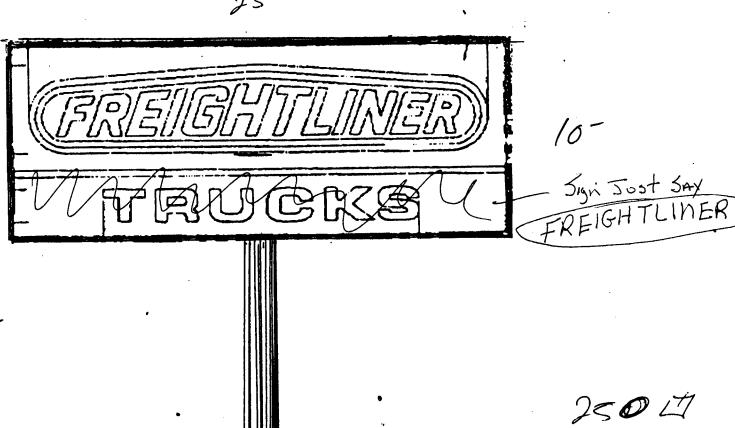

| BUSINESS NAME Transwest                                                                                   | Trucks con                       | TRACTOR Wester             | n Neo     | n Jun Co.               |  |
|-----------------------------------------------------------------------------------------------------------|----------------------------------|----------------------------|-----------|-------------------------|--|
| STREET ADDRESS 2236 3A                                                                                    | A 1                              | NSE NO. 2960L              |           | 3-3-                    |  |
| PROPERTY OWNER GARY ISE                                                                                   |                                  |                            | industr   | ial BWD                 |  |
| 1 ^                                                                                                       |                                  |                            |           |                         |  |
| OWNER ADDRESS 2236 SANT                                                                                   | TEEL                             | FIIONE NO                  | 1-7847    | <b>)</b>                |  |
| ] 1. FLUSH WALL                                                                                           | 2 Square Feet per Linear Foot of | f Building Facade          |           |                         |  |
|                                                                                                           | 2 Square Feet per Linear Foot of |                            |           |                         |  |
|                                                                                                           | 2 Traffic Lanes - 0.75 Square F  |                            |           |                         |  |
|                                                                                                           | 4 of more Traffic Lanes - 1.5 S  |                            |           |                         |  |
|                                                                                                           | 0.5 Square Feet per each Linea   |                            |           | _                       |  |
| [ ] 5. OFF-PREMISE                                                                                        | See #3 Spacing Requirements; 1   | Not > 300 Square Feet      | or < 15 S | quare Feet              |  |
| [ ] Externally Illuminated                                                                                | ☐ Internally Illum               | inated                     | []        | Non-Illuminated         |  |
|                                                                                                           |                                  |                            |           |                         |  |
| - 5) Area of Proposed Sign 25                                                                             | Square Feet 256                  |                            |           |                         |  |
| <u> </u>                                                                                                  | ear Feet                         |                            |           |                         |  |
| (1-4) Street Frontage 475. 4 837                                                                          | er Feet                          |                            |           |                         |  |
|                                                                                                           | Feet Clearance to Grade          | 30   East                  |           |                         |  |
|                                                                                                           |                                  |                            |           |                         |  |
| (5) Distance from all Existing Off-Pr                                                                     | emise Signs within 600 Feet      | rin- Feet                  |           |                         |  |
| Existing Signage/Type:                                                                                    |                                  | ● FOR (                    | OFFICE U  | SE ONLY ●               |  |
| Takedown existing FS                                                                                      | Sq. Ft.                          | Signage Allowed on Parcel: |           |                         |  |
| Sign Cabinet + Install                                                                                    | New Sq. Ft.                      | Building                   | 488 -     | Sq. Ft.                 |  |
| faces - Then reinstall ca                                                                                 | binet Sq. Ft.                    | Free-Standing              |           | 252,2 Sq. Ft.           |  |
| Total Existing:                                                                                           | Sq. Ft.                          | Total Allowe               | ed:       | / <u>25</u> 2,2 Sq. Ft. |  |
| COMMENTS: Removing CA                                                                                     | binet from pole                  | to install                 | new-      | faces in                |  |
| the cabinet + rainstal                                                                                    | (the sign cabine                 |                            |           |                         |  |
| NOTE: No sign may exceed 300 squa proposed and existing signage including and locations. A SEPARATE PERMI | types, dimensions, lettering     | , abutting streets, alle   | ys, easen | ents, property lines,   |  |
| , ,                                                                                                       |                                  |                            |           |                         |  |