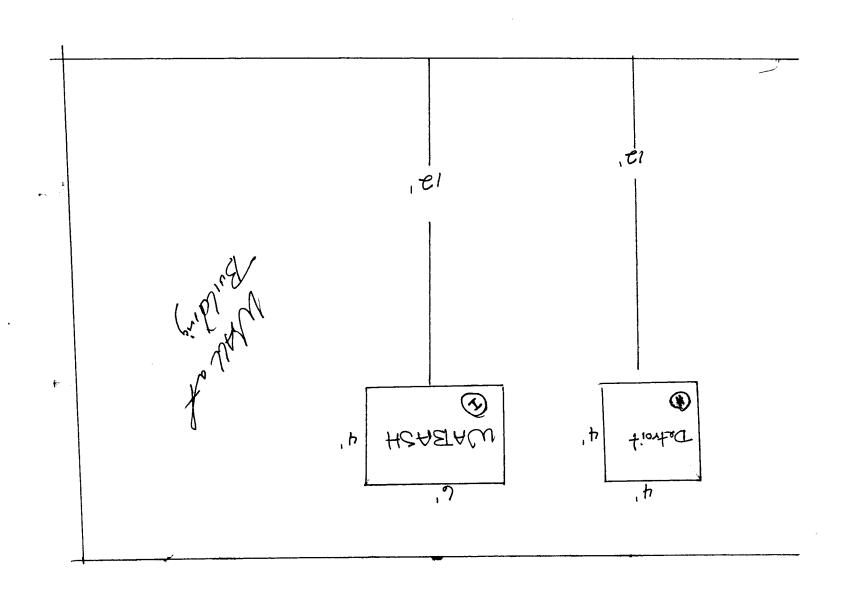

|          | (770) 244-1430                       | L                        | IIC <u>I</u>     |                           |                      |
|----------|--------------------------------------|--------------------------|------------------|---------------------------|----------------------|
| <u>-</u> | •                                    |                          |                  |                           |                      |
|          |                                      |                          |                  | / ) / /                   | 1                    |
|          | SS NAME Transwest Tr                 | •                        |                  | CTOR Western              | leon Dign Co         |
|          | ADDRESS 2236 SANFOY                  |                          |                  | ENO. 2960490              | \                    |
|          | RTY OWNER GAMY ISEMES                | <u> </u>                 |                  | is 2495 Indust            |                      |
| OWNER    | ADDRESS 2236 SANFON                  | 4                        | TELEPH           | ONE NO. <u>242-7843</u>   |                      |
|          | FLUSH WALL 25                        | quare Feet per Linear    | Foot of B        | nilding Facade            |                      |
| 1 2.     |                                      | Square Feet per Linear   |                  | _                         |                      |
| [] 3.    |                                      | Γraffic Lanes - 0.75 Sq  |                  |                           |                      |
|          |                                      |                          | -                | re Feet x Street Frontage |                      |
|          |                                      | Square Feet per each     |                  | <del>-</del>              | 15.0 B               |
| [] 5.    | OFF-PREMISE Sea                      | e #3 Spacing Requirem    | ents; Not        | > 300 Square Feet or <    | 15 Square Feet       |
|          | ] Externally Illuminated             | Hinternally              |                  |                           | [ ] Non-Illuminated  |
|          | ,                                    | 1.                       | 1 7, 7           | "DETROIT"                 |                      |
| 5)       | Area of Proposed Sign/6              | Square Feet 4X4          | FW               | DETROIT                   |                      |
| (1,2,4)  | Building Facade <u>244</u> Linear    | Feet                     |                  |                           |                      |
| (1 - 4)  | Street Frontage 895.4 Linear         | Feet                     |                  |                           |                      |
| (2,4,5)  | Height to Top of Signl               | Feet Clearance to Gra    | le <i>}2</i>     | Feet                      |                      |
| (5)      | Distance from all Existing Off-Prem  | nise Signs within 600 Fe | et               | A Feet                    |                      |
| Existing | g Signage/Type:                      |                          |                  | • FOR OFFIC               | E USE ONLY ●         |
| ARC      | . D                                  | 96,5 Sc                  | . Ft.            | Signage Allowed on Pa     | arcel:               |
|          |                                      |                          | . Ft.            | Building                  | 4 <b>6</b> 8 Sq. Ft. |
|          |                                      | Sc                       | . Ft.            | Free-Standing             | /252 Sq. Ft.         |
|          | Total Existing:                      |                          | . Ft.            | Total Allowed:            | /252 Sq. Ft.         |
| COMM     | IENTS: Install one (1)               |                          |                  | 4' wide FW.               | 7+++                 |
| COMIN    | ENTO. THOMAS ONE (                   | J 11206 4 1              | <del>195 /</del> | y with y w.               | JATION SIGN          |
|          |                                      |                          |                  |                           |                      |
|          | No sign may exceed 300 square        |                          |                  |                           |                      |
|          | ed and existing signage including ty |                          |                  |                           |                      |
| and loca | ations A SEPARATE PERMIT             | FROM THE BUILD           | <u>ING DE</u>    | PARTMENT IS REQ           | <u>UIRED.</u>        |
|          |                                      |                          | . 11.            | 1 ///                     | ,                    |
| 11       | //////                               |                          | UIL              | Vallet:                   | 10/7/96              |
| July 1   | +/Ohm                                | Dota C                   | //WB             | Dovelanment Annuary       | Deta                 |
| Applica  | ant's Signature                      | Date Con                 | munity           | Development Approva       | l Date               |
| /        |                                      |                          |                  | uilding Dept) (Golde      |                      |