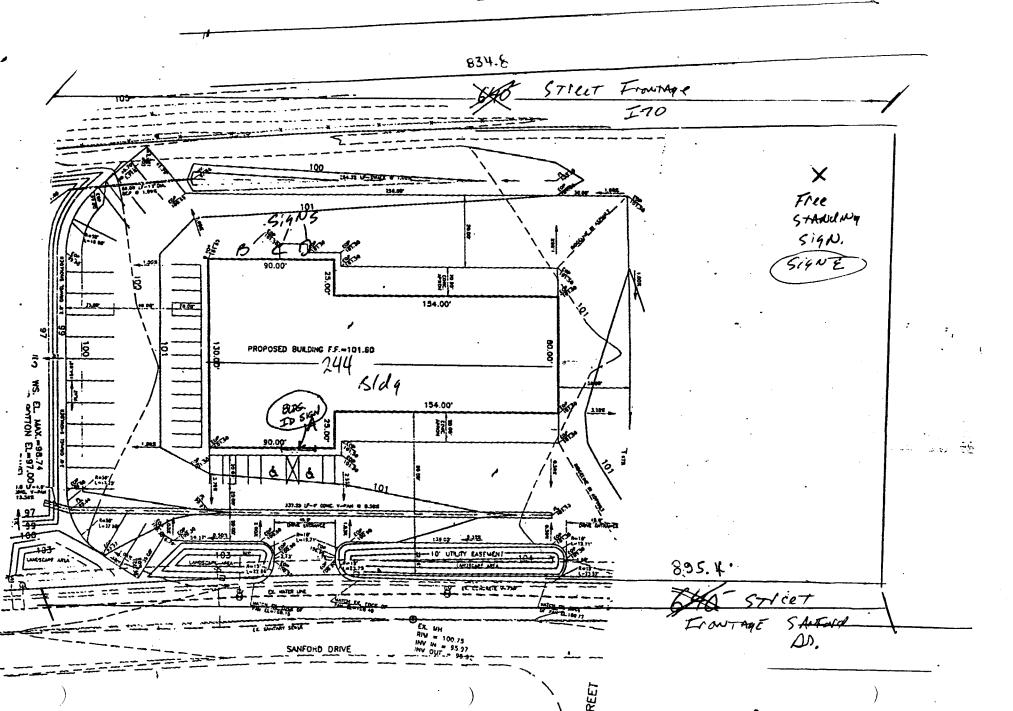

| BUSINESS NAME Transwest                                                                                   | Trucks con                       | TRACTOR Wester             | n Neo     | n Jun Co.               |  |
|-----------------------------------------------------------------------------------------------------------|----------------------------------|----------------------------|-----------|-------------------------|--|
| STREET ADDRESS 2236 3A                                                                                    | A 1                              | NSE NO. 2960L              |           | 3-3-                    |  |
| PROPERTY OWNER GARY ISE                                                                                   |                                  |                            | industr   | ial BWD                 |  |
| 1 ^                                                                                                       |                                  |                            |           |                         |  |
| OWNER ADDRESS 2236 SANT                                                                                   | TEEL                             | FIIONE NO                  | 1-7847    | <b>)</b>                |  |
| ] 1. FLUSH WALL                                                                                           | 2 Square Feet per Linear Foot of | f Building Facade          |           |                         |  |
|                                                                                                           | 2 Square Feet per Linear Foot of |                            |           |                         |  |
|                                                                                                           | 2 Traffic Lanes - 0.75 Square F  |                            |           |                         |  |
|                                                                                                           | 4 of more Traffic Lanes - 1.5 S  |                            |           |                         |  |
|                                                                                                           | 0.5 Square Feet per each Linea   |                            |           | _                       |  |
| [ ] 5. OFF-PREMISE                                                                                        | See #3 Spacing Requirements; 1   | Not > 300 Square Feet      | or < 15 S | quare Feet              |  |
| [ ] Externally Illuminated                                                                                | ☐ Internally Illum               | inated                     | []        | Non-Illuminated         |  |
|                                                                                                           |                                  |                            |           |                         |  |
| - 5) Area of Proposed Sign 25                                                                             | Square Feet 256                  |                            |           |                         |  |
| <u> </u>                                                                                                  | ear Feet                         |                            |           |                         |  |
| (1-4) Street Frontage 475. 4 837                                                                          | er Feet                          |                            |           |                         |  |
|                                                                                                           | Feet Clearance to Grade          | 30   East                  |           |                         |  |
|                                                                                                           |                                  |                            |           |                         |  |
| (5) Distance from all Existing Off-Pr                                                                     | emise Signs within 600 Feet      | rin- Feet                  |           |                         |  |
| Existing Signage/Type:                                                                                    |                                  | ● FOR (                    | OFFICE U  | SE ONLY ●               |  |
| Takedown existing FS                                                                                      | Sq. Ft.                          | Signage Allowed on Parcel: |           |                         |  |
| Sign Cabinet + Install                                                                                    | New Sq. Ft.                      | Building                   | 488 -     | Sq. Ft.                 |  |
| faces - Then reinstall ca                                                                                 | binet Sq. Ft.                    | Free-Standing              |           | 252,2 Sq. Ft.           |  |
| Total Existing:                                                                                           | Sq. Ft.                          | Total Allowe               | ed:       | / <u>25</u> 2,2 Sq. Ft. |  |
| COMMENTS: Removing CA                                                                                     | binet from pole                  | to install                 | new-      | faces in                |  |
| the cabinet + rainstal                                                                                    | (the sign cabine                 |                            |           |                         |  |
| NOTE: No sign may exceed 300 squa proposed and existing signage including and locations. A SEPARATE PERMI | types, dimensions, lettering     | , abutting streets, alle   | ys, easen | ents, property lines,   |  |
| , ,                                                                                                       |                                  |                            |           |                         |  |

|               | (970) 244-1430                                                                                                                                                                                                                                                                                                                                                                                                                                                                                                                                                                                                                                                                                                                                                                                                                                                                                                                                                                                                                                                                                                                                                                                                                                                                                                                                                                                                                                                                                                                                                                                                                                                                                                                                                                                                                                                                                                                                                                                                                                                                                                                 |                        | Zone           |                            | ,-0,-001             |
|---------------|--------------------------------------------------------------------------------------------------------------------------------------------------------------------------------------------------------------------------------------------------------------------------------------------------------------------------------------------------------------------------------------------------------------------------------------------------------------------------------------------------------------------------------------------------------------------------------------------------------------------------------------------------------------------------------------------------------------------------------------------------------------------------------------------------------------------------------------------------------------------------------------------------------------------------------------------------------------------------------------------------------------------------------------------------------------------------------------------------------------------------------------------------------------------------------------------------------------------------------------------------------------------------------------------------------------------------------------------------------------------------------------------------------------------------------------------------------------------------------------------------------------------------------------------------------------------------------------------------------------------------------------------------------------------------------------------------------------------------------------------------------------------------------------------------------------------------------------------------------------------------------------------------------------------------------------------------------------------------------------------------------------------------------------------------------------------------------------------------------------------------------|------------------------|----------------|----------------------------|----------------------|
| -             | (210) 277 2730                                                                                                                                                                                                                                                                                                                                                                                                                                                                                                                                                                                                                                                                                                                                                                                                                                                                                                                                                                                                                                                                                                                                                                                                                                                                                                                                                                                                                                                                                                                                                                                                                                                                                                                                                                                                                                                                                                                                                                                                                                                                                                                 |                        |                |                            |                      |
| BUSINE        | SS NAME Transwest Tr                                                                                                                                                                                                                                                                                                                                                                                                                                                                                                                                                                                                                                                                                                                                                                                                                                                                                                                                                                                                                                                                                                                                                                                                                                                                                                                                                                                                                                                                                                                                                                                                                                                                                                                                                                                                                                                                                                                                                                                                                                                                                                           | . <del> </del>         | CONTR          | ACTOR Western              | Osma Suis Co         |
|               | ADDRESS 1236 Jan                                                                                                                                                                                                                                                                                                                                                                                                                                                                                                                                                                                                                                                                                                                                                                                                                                                                                                                                                                                                                                                                                                                                                                                                                                                                                                                                                                                                                                                                                                                                                                                                                                                                                                                                                                                                                                                                                                                                                                                                                                                                                                               | ^ -                    |                | ENO. 2960490               |                      |
|               | - ·                                                                                                                                                                                                                                                                                                                                                                                                                                                                                                                                                                                                                                                                                                                                                                                                                                                                                                                                                                                                                                                                                                                                                                                                                                                                                                                                                                                                                                                                                                                                                                                                                                                                                                                                                                                                                                                                                                                                                                                                                                                                                                                            |                        | VDDBE          | ss <u>2495 Indu</u>        | La i RIID            |
|               | RTY OWNER GARY ISENE                                                                                                                                                                                                                                                                                                                                                                                                                                                                                                                                                                                                                                                                                                                                                                                                                                                                                                                                                                                                                                                                                                                                                                                                                                                                                                                                                                                                                                                                                                                                                                                                                                                                                                                                                                                                                                                                                                                                                                                                                                                                                                           | 1                      |                | 10NE NO                    |                      |
| OWNER         | ADDRESS 2236 Janton                                                                                                                                                                                                                                                                                                                                                                                                                                                                                                                                                                                                                                                                                                                                                                                                                                                                                                                                                                                                                                                                                                                                                                                                                                                                                                                                                                                                                                                                                                                                                                                                                                                                                                                                                                                                                                                                                                                                                                                                                                                                                                            | 1                      | I ELEFTI       | IONE NO                    | 143                  |
| Γ ] <u>1.</u> | FLUSH WALL 2                                                                                                                                                                                                                                                                                                                                                                                                                                                                                                                                                                                                                                                                                                                                                                                                                                                                                                                                                                                                                                                                                                                                                                                                                                                                                                                                                                                                                                                                                                                                                                                                                                                                                                                                                                                                                                                                                                                                                                                                                                                                                                                   | Square Feet per Linea  | ar Foot of F   | Building Facade            |                      |
| [ ] 2.        | ROOF 2                                                                                                                                                                                                                                                                                                                                                                                                                                                                                                                                                                                                                                                                                                                                                                                                                                                                                                                                                                                                                                                                                                                                                                                                                                                                                                                                                                                                                                                                                                                                                                                                                                                                                                                                                                                                                                                                                                                                                                                                                                                                                                                         | Square Feet per Linear | ar Foot of B   | Building Facade            |                      |
| <b>1</b> 3.   |                                                                                                                                                                                                                                                                                                                                                                                                                                                                                                                                                                                                                                                                                                                                                                                                                                                                                                                                                                                                                                                                                                                                                                                                                                                                                                                                                                                                                                                                                                                                                                                                                                                                                                                                                                                                                                                                                                                                                                                                                                                                                                                                | Traffic Lanes - 0.75 S | -              | <del>-</del>               |                      |
| 4             |                                                                                                                                                                                                                                                                                                                                                                                                                                                                                                                                                                                                                                                                                                                                                                                                                                                                                                                                                                                                                                                                                                                                                                                                                                                                                                                                                                                                                                                                                                                                                                                                                                                                                                                                                                                                                                                                                                                                                                                                                                                                                                                                |                        | -              | are Feet x Street Frontage | 2                    |
| [] 4.         |                                                                                                                                                                                                                                                                                                                                                                                                                                                                                                                                                                                                                                                                                                                                                                                                                                                                                                                                                                                                                                                                                                                                                                                                                                                                                                                                                                                                                                                                                                                                                                                                                                                                                                                                                                                                                                                                                                                                                                                                                                                                                                                                |                        |                | oot of Building Facade     | - 15 Canana East     |
| [] 5.         | OFF-PREMISE Se                                                                                                                                                                                                                                                                                                                                                                                                                                                                                                                                                                                                                                                                                                                                                                                                                                                                                                                                                                                                                                                                                                                                                                                                                                                                                                                                                                                                                                                                                                                                                                                                                                                                                                                                                                                                                                                                                                                                                                                                                                                                                                                 | e #3 Spacing Kequiter  | ments; Ivoi    | > 300 Square Feet or <     | 15 Square reel       |
|               | ] Externally Illuminated                                                                                                                                                                                                                                                                                                                                                                                                                                                                                                                                                                                                                                                                                                                                                                                                                                                                                                                                                                                                                                                                                                                                                                                                                                                                                                                                                                                                                                                                                                                                                                                                                                                                                                                                                                                                                                                                                                                                                                                                                                                                                                       | <b>I</b> Internall     | ly Illumina    | ted                        | [ ] Non-Illuminated  |
|               |                                                                                                                                                                                                                                                                                                                                                                                                                                                                                                                                                                                                                                                                                                                                                                                                                                                                                                                                                                                                                                                                                                                                                                                                                                                                                                                                                                                                                                                                                                                                                                                                                                                                                                                                                                                                                                                                                                                                                                                                                                                                                                                                | - 211                  | <br>.l.n.v.65. | 1/2-2                      |                      |
| - 5)          | Area of Proposed Sign //o                                                                                                                                                                                                                                                                                                                                                                                                                                                                                                                                                                                                                                                                                                                                                                                                                                                                                                                                                                                                                                                                                                                                                                                                                                                                                                                                                                                                                                                                                                                                                                                                                                                                                                                                                                                                                                                                                                                                                                                                                                                                                                      |                        | 41941B         | Cons                       |                      |
| (1,2,4)       | Building Facade 244 Linea                                                                                                                                                                                                                                                                                                                                                                                                                                                                                                                                                                                                                                                                                                                                                                                                                                                                                                                                                                                                                                                                                                                                                                                                                                                                                                                                                                                                                                                                                                                                                                                                                                                                                                                                                                                                                                                                                                                                                                                                                                                                                                      |                        |                |                            |                      |
| (1 - 4)       | Street Frontage <u>895,4</u> Linear                                                                                                                                                                                                                                                                                                                                                                                                                                                                                                                                                                                                                                                                                                                                                                                                                                                                                                                                                                                                                                                                                                                                                                                                                                                                                                                                                                                                                                                                                                                                                                                                                                                                                                                                                                                                                                                                                                                                                                                                                                                                                            |                        |                |                            |                      |
| (2,4,5)       | Height to Top of Sign                                                                                                                                                                                                                                                                                                                                                                                                                                                                                                                                                                                                                                                                                                                                                                                                                                                                                                                                                                                                                                                                                                                                                                                                                                                                                                                                                                                                                                                                                                                                                                                                                                                                                                                                                                                                                                                                                                                                                                                                                                                                                                          | Feet Clearance to G    | rade           | 7 Feet                     |                      |
| (5)           | Distance from all Existing Off-Pren                                                                                                                                                                                                                                                                                                                                                                                                                                                                                                                                                                                                                                                                                                                                                                                                                                                                                                                                                                                                                                                                                                                                                                                                                                                                                                                                                                                                                                                                                                                                                                                                                                                                                                                                                                                                                                                                                                                                                                                                                                                                                            | nise Signs within 600  | Feet           | Feet                       |                      |
| Existin       | g Signage/Type:                                                                                                                                                                                                                                                                                                                                                                                                                                                                                                                                                                                                                                                                                                                                                                                                                                                                                                                                                                                                                                                                                                                                                                                                                                                                                                                                                                                                                                                                                                                                                                                                                                                                                                                                                                                                                                                                                                                                                                                                                                                                                                                |                        |                | ● FOR OFFI                 | ICE USE ONLY ●       |
| NAT           | er Dermit E now (F)                                                                                                                                                                                                                                                                                                                                                                                                                                                                                                                                                                                                                                                                                                                                                                                                                                                                                                                                                                                                                                                                                                                                                                                                                                                                                                                                                                                                                                                                                                                                                                                                                                                                                                                                                                                                                                                                                                                                                                                                                                                                                                            | FS 250'S               | Sq. Ft.        | Signage Allowed on l       | Parcel:              |
| 1-1-1-1       | CA PARTITION OF THE PAR |                        | Sq. Ft.        | Building                   | 4 <b>9</b> 8 Sq. Ft. |
|               |                                                                                                                                                                                                                                                                                                                                                                                                                                                                                                                                                                                                                                                                                                                                                                                                                                                                                                                                                                                                                                                                                                                                                                                                                                                                                                                                                                                                                                                                                                                                                                                                                                                                                                                                                                                                                                                                                                                                                                                                                                                                                                                                |                        |                |                            |                      |
|               |                                                                                                                                                                                                                                                                                                                                                                                                                                                                                                                                                                                                                                                                                                                                                                                                                                                                                                                                                                                                                                                                                                                                                                                                                                                                                                                                                                                                                                                                                                                                                                                                                                                                                                                                                                                                                                                                                                                                                                                                                                                                                                                                | ,                      | Sq. Ft.        | Free-Standing              | 1252.2 Sq. Ft.       |

|          | (770) 244-1430                       | L                        | IIC <u>I</u>     |                           |                      |
|----------|--------------------------------------|--------------------------|------------------|---------------------------|----------------------|
| <u>-</u> | •                                    |                          |                  |                           |                      |
|          |                                      |                          |                  | / ) / /                   | 1                    |
|          | SS NAME Transwest Tr                 | •                        |                  | CTOR Western              | leon Dign Co         |
|          | ADDRESS 2236 SANFOY                  |                          |                  | ENO. 2960490              | \                    |
|          | RTY OWNER GAMY ISEMES                | <u> </u>                 |                  | is 2495 Indust            |                      |
| OWNER    | ADDRESS 2236 SANFON                  | 4                        | TELEPH           | ONE NO. <u>242-7843</u>   |                      |
|          | FLUSH WALL 25                        | quare Feet per Linear    | Foot of B        | nilding Facade            |                      |
| 1 2.     |                                      | Square Feet per Linear   |                  | _                         |                      |
| [] 3.    |                                      | Γraffic Lanes - 0.75 Sq  |                  |                           |                      |
|          |                                      |                          | -                | re Feet x Street Frontage |                      |
|          |                                      | Square Feet per each     |                  | <del>-</del>              | 15.0 B               |
| [] 5.    | OFF-PREMISE Sea                      | e #3 Spacing Requirem    | ents; Not        | > 300 Square Feet or <    | 15 Square Feet       |
|          | ] Externally Illuminated             | Hinternally              |                  |                           | [ ] Non-Illuminated  |
|          | ,                                    | 1.                       | 1 7, 7           | "DETROIT"                 |                      |
| 5)       | Area of Proposed Sign/6              | Square Feet 4X4          | FW               | DETROIT                   |                      |
| (1,2,4)  | Building Facade <u>244</u> Linear    | Feet                     |                  |                           |                      |
| (1 - 4)  | Street Frontage 895.4 Linear         | Feet                     |                  |                           |                      |
| (2,4,5)  | Height to Top of Signl               | Feet Clearance to Gra    | le <i>}2</i>     | Feet                      |                      |
| (5)      | Distance from all Existing Off-Prem  | nise Signs within 600 Fe | et               | A Feet                    |                      |
| Existing | g Signage/Type:                      |                          |                  | • FOR OFFIC               | E USE ONLY ●         |
| ARC      | . D                                  | 96,5 Sc                  | . Ft.            | Signage Allowed on Pa     | arcel:               |
|          |                                      |                          | . Ft.            | Building                  | 4 <b>6</b> 8 Sq. Ft. |
|          |                                      | Sc                       | . Ft.            | Free-Standing             | /252 Sq. Ft.         |
|          | Total Existing:                      |                          | . Ft.            | Total Allowed:            | /252 Sq. Ft.         |
| COMM     | IENTS: Install one (1)               |                          |                  | 4' wide FW.               | 7+++                 |
| COMIN    | ENTO. THOMAS ONE (                   | J 11206 4 1              | <del>195 /</del> | y with y w.               | JATION SIGN          |
|          |                                      |                          |                  |                           |                      |
|          | No sign may exceed 300 square        |                          |                  |                           |                      |
|          | ed and existing signage including ty |                          |                  |                           |                      |
| and loca | ations A SEPARATE PERMIT             | FROM THE BUILD           | <u>ING DE</u>    | PARTMENT IS REQ           | <u>UIRED.</u>        |
|          |                                      |                          | . 11.            | 1 ///                     | ,                    |
| 11       | //////                               |                          | UIL              | Vallet:                   | 10/7/96              |
| July 1   | +/Ohm                                | Dota C                   | //WB             | Dovelanment Annuary       | Deta                 |
| Applica  | ant's Signature                      | Date Con                 | munity           | Development Approva       | l Date               |
| /        |                                      |                          |                  | uilding Dept) (Golde      |                      |