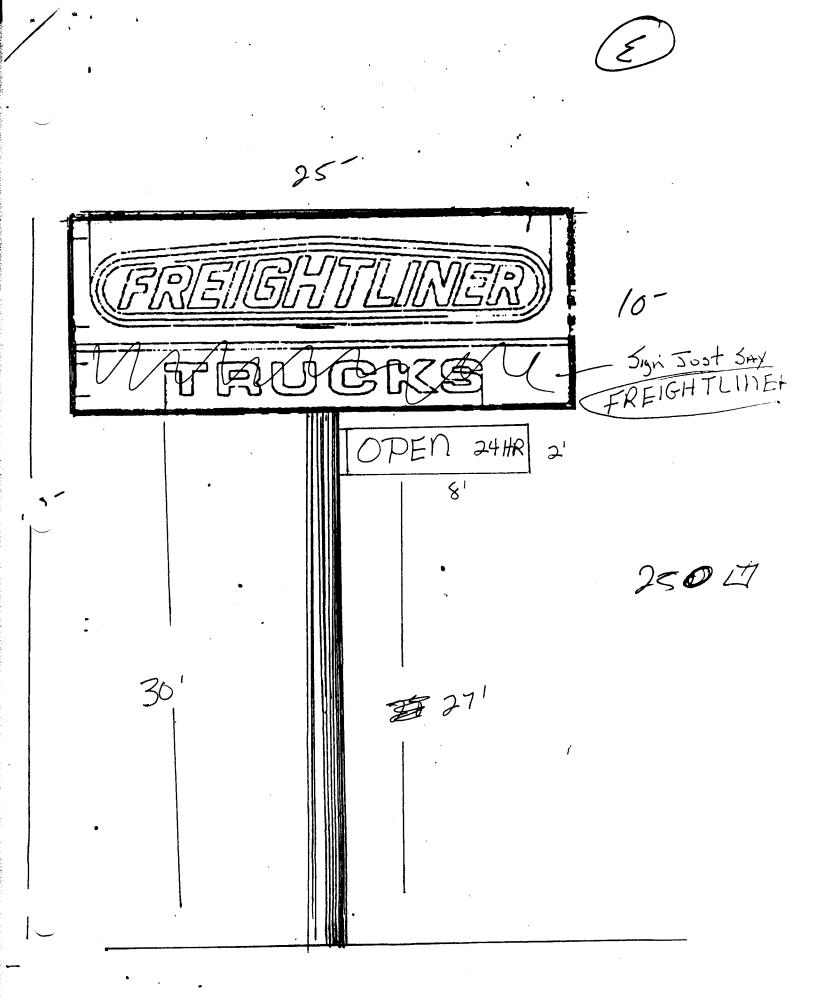

|               | (970) 244-1430                                                                                                                                                                                                                                                                                                                                                                                                                                                                                                                                                                                                                                                                                                                                                                                                                                                                                                                                                                                                                                                                                                                                                                                                                                                                                                                                                                                                                                                                                                                                                                                                                                                                                                                                                                                                                                                                                                                                                                                                                                                                                                                 |                        | Zone           |                            | ,-0,-001             |
|---------------|--------------------------------------------------------------------------------------------------------------------------------------------------------------------------------------------------------------------------------------------------------------------------------------------------------------------------------------------------------------------------------------------------------------------------------------------------------------------------------------------------------------------------------------------------------------------------------------------------------------------------------------------------------------------------------------------------------------------------------------------------------------------------------------------------------------------------------------------------------------------------------------------------------------------------------------------------------------------------------------------------------------------------------------------------------------------------------------------------------------------------------------------------------------------------------------------------------------------------------------------------------------------------------------------------------------------------------------------------------------------------------------------------------------------------------------------------------------------------------------------------------------------------------------------------------------------------------------------------------------------------------------------------------------------------------------------------------------------------------------------------------------------------------------------------------------------------------------------------------------------------------------------------------------------------------------------------------------------------------------------------------------------------------------------------------------------------------------------------------------------------------|------------------------|----------------|----------------------------|----------------------|
| -             | (210) 277 2730                                                                                                                                                                                                                                                                                                                                                                                                                                                                                                                                                                                                                                                                                                                                                                                                                                                                                                                                                                                                                                                                                                                                                                                                                                                                                                                                                                                                                                                                                                                                                                                                                                                                                                                                                                                                                                                                                                                                                                                                                                                                                                                 |                        |                |                            |                      |
| BUSINE        | SS NAME Transwest Tr                                                                                                                                                                                                                                                                                                                                                                                                                                                                                                                                                                                                                                                                                                                                                                                                                                                                                                                                                                                                                                                                                                                                                                                                                                                                                                                                                                                                                                                                                                                                                                                                                                                                                                                                                                                                                                                                                                                                                                                                                                                                                                           | . <del> </del>         | CONTR          | ACTOR Western              | Osma Suis Co         |
|               | ADDRESS 1236 Jan                                                                                                                                                                                                                                                                                                                                                                                                                                                                                                                                                                                                                                                                                                                                                                                                                                                                                                                                                                                                                                                                                                                                                                                                                                                                                                                                                                                                                                                                                                                                                                                                                                                                                                                                                                                                                                                                                                                                                                                                                                                                                                               | ^ -                    |                | ENO. 2960490               |                      |
|               | - ·                                                                                                                                                                                                                                                                                                                                                                                                                                                                                                                                                                                                                                                                                                                                                                                                                                                                                                                                                                                                                                                                                                                                                                                                                                                                                                                                                                                                                                                                                                                                                                                                                                                                                                                                                                                                                                                                                                                                                                                                                                                                                                                            |                        | VDDBE          | ss <u>2495 Indu</u>        | La i RIID            |
|               | RTY OWNER GARY ISENE                                                                                                                                                                                                                                                                                                                                                                                                                                                                                                                                                                                                                                                                                                                                                                                                                                                                                                                                                                                                                                                                                                                                                                                                                                                                                                                                                                                                                                                                                                                                                                                                                                                                                                                                                                                                                                                                                                                                                                                                                                                                                                           | 1                      |                | 10NE NO                    |                      |
| OWNER         | ADDRESS 2236 Janton                                                                                                                                                                                                                                                                                                                                                                                                                                                                                                                                                                                                                                                                                                                                                                                                                                                                                                                                                                                                                                                                                                                                                                                                                                                                                                                                                                                                                                                                                                                                                                                                                                                                                                                                                                                                                                                                                                                                                                                                                                                                                                            | 1                      | I ELEFTI       | IONE NO                    | 143                  |
| Γ ] <u>1.</u> | FLUSH WALL 2                                                                                                                                                                                                                                                                                                                                                                                                                                                                                                                                                                                                                                                                                                                                                                                                                                                                                                                                                                                                                                                                                                                                                                                                                                                                                                                                                                                                                                                                                                                                                                                                                                                                                                                                                                                                                                                                                                                                                                                                                                                                                                                   | Square Feet per Linea  | ar Foot of F   | Building Facade            |                      |
| [ ] 2.        | ROOF 2                                                                                                                                                                                                                                                                                                                                                                                                                                                                                                                                                                                                                                                                                                                                                                                                                                                                                                                                                                                                                                                                                                                                                                                                                                                                                                                                                                                                                                                                                                                                                                                                                                                                                                                                                                                                                                                                                                                                                                                                                                                                                                                         | Square Feet per Linear | ar Foot of B   | Building Facade            |                      |
| <b>1</b> 3.   |                                                                                                                                                                                                                                                                                                                                                                                                                                                                                                                                                                                                                                                                                                                                                                                                                                                                                                                                                                                                                                                                                                                                                                                                                                                                                                                                                                                                                                                                                                                                                                                                                                                                                                                                                                                                                                                                                                                                                                                                                                                                                                                                | Traffic Lanes - 0.75 S | -              | <del>-</del>               |                      |
| 4             |                                                                                                                                                                                                                                                                                                                                                                                                                                                                                                                                                                                                                                                                                                                                                                                                                                                                                                                                                                                                                                                                                                                                                                                                                                                                                                                                                                                                                                                                                                                                                                                                                                                                                                                                                                                                                                                                                                                                                                                                                                                                                                                                |                        | -              | are Feet x Street Frontage | 2                    |
| [] 4.         |                                                                                                                                                                                                                                                                                                                                                                                                                                                                                                                                                                                                                                                                                                                                                                                                                                                                                                                                                                                                                                                                                                                                                                                                                                                                                                                                                                                                                                                                                                                                                                                                                                                                                                                                                                                                                                                                                                                                                                                                                                                                                                                                |                        |                | oot of Building Facade     | - 15 Canana East     |
| [] 5.         | OFF-PREMISE Se                                                                                                                                                                                                                                                                                                                                                                                                                                                                                                                                                                                                                                                                                                                                                                                                                                                                                                                                                                                                                                                                                                                                                                                                                                                                                                                                                                                                                                                                                                                                                                                                                                                                                                                                                                                                                                                                                                                                                                                                                                                                                                                 | e #3 Spacing Kequiter  | ments; Ivoi    | > 300 Square Feet or <     | 15 Square reel       |
|               | ] Externally Illuminated                                                                                                                                                                                                                                                                                                                                                                                                                                                                                                                                                                                                                                                                                                                                                                                                                                                                                                                                                                                                                                                                                                                                                                                                                                                                                                                                                                                                                                                                                                                                                                                                                                                                                                                                                                                                                                                                                                                                                                                                                                                                                                       | <b>I</b> Internall     | ly Illumina    | ted                        | [ ] Non-Illuminated  |
|               |                                                                                                                                                                                                                                                                                                                                                                                                                                                                                                                                                                                                                                                                                                                                                                                                                                                                                                                                                                                                                                                                                                                                                                                                                                                                                                                                                                                                                                                                                                                                                                                                                                                                                                                                                                                                                                                                                                                                                                                                                                                                                                                                | - 211                  | <br>.l.n.v.65. | 1/2-2                      |                      |
| - 5)          | Area of Proposed Sign //o                                                                                                                                                                                                                                                                                                                                                                                                                                                                                                                                                                                                                                                                                                                                                                                                                                                                                                                                                                                                                                                                                                                                                                                                                                                                                                                                                                                                                                                                                                                                                                                                                                                                                                                                                                                                                                                                                                                                                                                                                                                                                                      |                        | 41941B         | Cons                       |                      |
| (1,2,4)       | Building Facade 244 Linea                                                                                                                                                                                                                                                                                                                                                                                                                                                                                                                                                                                                                                                                                                                                                                                                                                                                                                                                                                                                                                                                                                                                                                                                                                                                                                                                                                                                                                                                                                                                                                                                                                                                                                                                                                                                                                                                                                                                                                                                                                                                                                      |                        |                |                            |                      |
| (1 - 4)       | Street Frontage <u>895,4</u> Linear                                                                                                                                                                                                                                                                                                                                                                                                                                                                                                                                                                                                                                                                                                                                                                                                                                                                                                                                                                                                                                                                                                                                                                                                                                                                                                                                                                                                                                                                                                                                                                                                                                                                                                                                                                                                                                                                                                                                                                                                                                                                                            |                        |                |                            |                      |
| (2,4,5)       | Height to Top of Sign                                                                                                                                                                                                                                                                                                                                                                                                                                                                                                                                                                                                                                                                                                                                                                                                                                                                                                                                                                                                                                                                                                                                                                                                                                                                                                                                                                                                                                                                                                                                                                                                                                                                                                                                                                                                                                                                                                                                                                                                                                                                                                          | Feet Clearance to G    | rade           | 7 Feet                     |                      |
| (5)           | Distance from all Existing Off-Pren                                                                                                                                                                                                                                                                                                                                                                                                                                                                                                                                                                                                                                                                                                                                                                                                                                                                                                                                                                                                                                                                                                                                                                                                                                                                                                                                                                                                                                                                                                                                                                                                                                                                                                                                                                                                                                                                                                                                                                                                                                                                                            | nise Signs within 600  | Feet           | Feet                       |                      |
| Existin       | g Signage/Type:                                                                                                                                                                                                                                                                                                                                                                                                                                                                                                                                                                                                                                                                                                                                                                                                                                                                                                                                                                                                                                                                                                                                                                                                                                                                                                                                                                                                                                                                                                                                                                                                                                                                                                                                                                                                                                                                                                                                                                                                                                                                                                                |                        |                | ● FOR OFFI                 | ICE USE ONLY ●       |
| NAT           | er Dermit E now (F)                                                                                                                                                                                                                                                                                                                                                                                                                                                                                                                                                                                                                                                                                                                                                                                                                                                                                                                                                                                                                                                                                                                                                                                                                                                                                                                                                                                                                                                                                                                                                                                                                                                                                                                                                                                                                                                                                                                                                                                                                                                                                                            | FS 250'S               | Sq. Ft.        | Signage Allowed on l       | Parcel:              |
| 1-1-1-1       | CA PARTITION OF THE PAR |                        | Sq. Ft.        | Building                   | 4 <b>9</b> 8 Sq. Ft. |
|               |                                                                                                                                                                                                                                                                                                                                                                                                                                                                                                                                                                                                                                                                                                                                                                                                                                                                                                                                                                                                                                                                                                                                                                                                                                                                                                                                                                                                                                                                                                                                                                                                                                                                                                                                                                                                                                                                                                                                                                                                                                                                                                                                |                        |                |                            |                      |
|               |                                                                                                                                                                                                                                                                                                                                                                                                                                                                                                                                                                                                                                                                                                                                                                                                                                                                                                                                                                                                                                                                                                                                                                                                                                                                                                                                                                                                                                                                                                                                                                                                                                                                                                                                                                                                                                                                                                                                                                                                                                                                                                                                | ,                      | Sq. Ft.        | Free-Standing              | 1252.2 Sq. Ft.       |

| COMMENTS: FLAG | mount one 2' High x 8' Long double faced "OPEN |  |
|----------------|------------------------------------------------|--|
|                | cabinet below the Freight Line Jign Cabineti   |  |