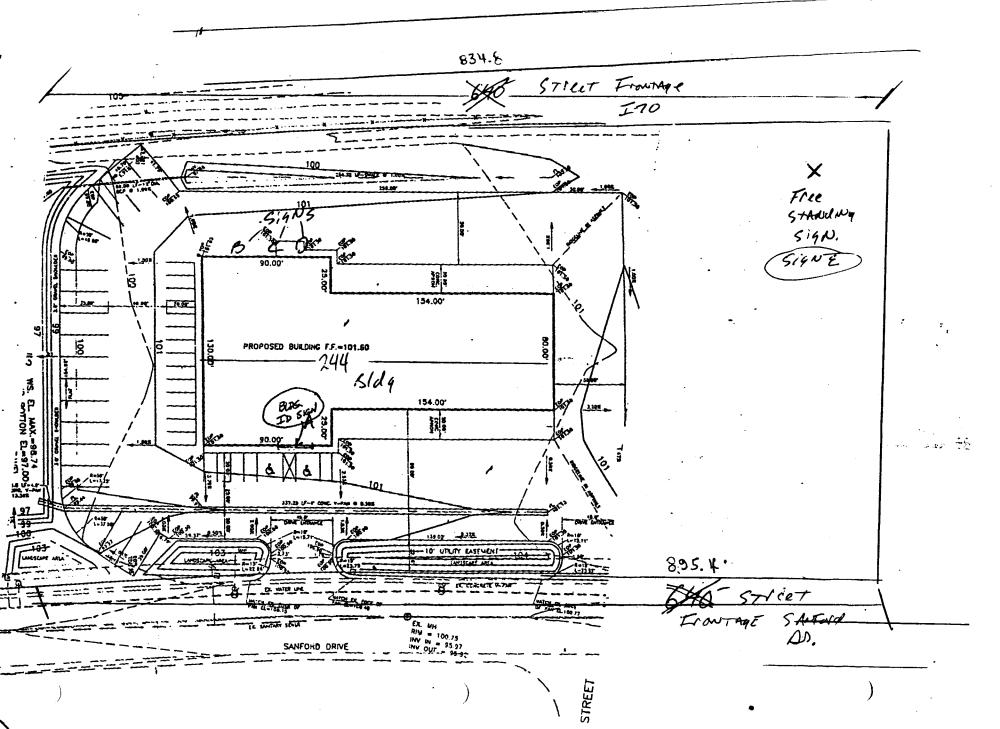

| BUSINESS NAME Transwest                                                                                   | Trucks con                       | TRACTOR Wester             | n Neo     | n Jun Co.               |  |
|-----------------------------------------------------------------------------------------------------------|----------------------------------|----------------------------|-----------|-------------------------|--|
| STREET ADDRESS 2236 3A                                                                                    | A 1                              | NSE NO. 2960L              |           | 3-3-                    |  |
| PROPERTY OWNER GARY ISE                                                                                   |                                  |                            | industr   | ial BWD                 |  |
| 1 ^                                                                                                       |                                  |                            |           |                         |  |
| OWNER ADDRESS 2236 SANT                                                                                   | TEEL                             | FIIONE NO                  | 1-7847    | <b>)</b>                |  |
| ] 1. FLUSH WALL                                                                                           | 2 Square Feet per Linear Foot of | f Building Facade          |           |                         |  |
|                                                                                                           | 2 Square Feet per Linear Foot of |                            |           |                         |  |
|                                                                                                           | 2 Traffic Lanes - 0.75 Square F  |                            |           |                         |  |
|                                                                                                           | 4 of more Traffic Lanes - 1.5 S  |                            |           |                         |  |
|                                                                                                           | 0.5 Square Feet per each Linea   |                            |           | _                       |  |
| [ ] 5. OFF-PREMISE                                                                                        | See #3 Spacing Requirements; 1   | Not > 300 Square Feet      | or < 15 S | quare Feet              |  |
| [ ] Externally Illuminated                                                                                | ☐ Internally Illum               | inated                     | []        | Non-Illuminated         |  |
|                                                                                                           |                                  |                            |           |                         |  |
| - 5) Area of Proposed Sign 25                                                                             | Square Feet 256                  |                            |           |                         |  |
| <u> </u>                                                                                                  | ear Feet                         |                            |           |                         |  |
| (1-4) Street Frontage 475. 4 837                                                                          | er Feet                          |                            |           |                         |  |
|                                                                                                           | Feet Clearance to Grade          | 30   East                  |           |                         |  |
|                                                                                                           |                                  |                            |           |                         |  |
| (5) Distance from all Existing Off-Pr                                                                     | emise Signs within 600 Feet      | rin- Feet                  |           |                         |  |
| Existing Signage/Type:                                                                                    |                                  | ● FOR (                    | OFFICE U  | SE ONLY ●               |  |
| Takedown existing FS                                                                                      | Sq. Ft.                          | Signage Allowed on Parcel: |           |                         |  |
| Sign Cabinet + Install                                                                                    | New Sq. Ft.                      | Building                   | 488 -     | Sq. Ft.                 |  |
| faces - Then reinstall ca                                                                                 | binet Sq. Ft.                    | Free-Standing              |           | 252,2 Sq. Ft.           |  |
| Total Existing:                                                                                           | Sq. Ft.                          | Total Allowe               | ed:       | / <u>25</u> 2,2 Sq. Ft. |  |
| COMMENTS: Removing CA                                                                                     | binet from pole                  | to install                 | new-      | faces in                |  |
| the cabinet + rainstal                                                                                    | (the sign cabine                 |                            |           |                         |  |
| NOTE: No sign may exceed 300 squa proposed and existing signage including and locations. A SEPARATE PERMI | types, dimensions, lettering     | , abutting streets, alle   | ys, easen | ents, property lines,   |  |
| , ,                                                                                                       |                                  |                            |           |                         |  |

|               | (970) 244-1430                                                                                                                                                                                                                                                                                                                                                                                                                                                                                                                                                                                                                                                                                                                                                                                                                                                                                                                                                                                                                                                                                                                                                                                                                                                                                                                                                                                                                                                                                                                                                                                                                                                                                                                                                                                                                                                                                                                                                                                                                                                                                                                 |                        | Zone           |                            | ,-0,-001             |
|---------------|--------------------------------------------------------------------------------------------------------------------------------------------------------------------------------------------------------------------------------------------------------------------------------------------------------------------------------------------------------------------------------------------------------------------------------------------------------------------------------------------------------------------------------------------------------------------------------------------------------------------------------------------------------------------------------------------------------------------------------------------------------------------------------------------------------------------------------------------------------------------------------------------------------------------------------------------------------------------------------------------------------------------------------------------------------------------------------------------------------------------------------------------------------------------------------------------------------------------------------------------------------------------------------------------------------------------------------------------------------------------------------------------------------------------------------------------------------------------------------------------------------------------------------------------------------------------------------------------------------------------------------------------------------------------------------------------------------------------------------------------------------------------------------------------------------------------------------------------------------------------------------------------------------------------------------------------------------------------------------------------------------------------------------------------------------------------------------------------------------------------------------|------------------------|----------------|----------------------------|----------------------|
| -             | (210) 277 2730                                                                                                                                                                                                                                                                                                                                                                                                                                                                                                                                                                                                                                                                                                                                                                                                                                                                                                                                                                                                                                                                                                                                                                                                                                                                                                                                                                                                                                                                                                                                                                                                                                                                                                                                                                                                                                                                                                                                                                                                                                                                                                                 |                        |                |                            |                      |
| BUSINE        | SS NAME Transwest Tr                                                                                                                                                                                                                                                                                                                                                                                                                                                                                                                                                                                                                                                                                                                                                                                                                                                                                                                                                                                                                                                                                                                                                                                                                                                                                                                                                                                                                                                                                                                                                                                                                                                                                                                                                                                                                                                                                                                                                                                                                                                                                                           | . <del> </del>         | CONTR          | ACTOR Western              | Osma Suis Co         |
|               | ADDRESS 1236 Jan                                                                                                                                                                                                                                                                                                                                                                                                                                                                                                                                                                                                                                                                                                                                                                                                                                                                                                                                                                                                                                                                                                                                                                                                                                                                                                                                                                                                                                                                                                                                                                                                                                                                                                                                                                                                                                                                                                                                                                                                                                                                                                               | ^ -                    |                | ENO. 2960490               |                      |
|               | - ·                                                                                                                                                                                                                                                                                                                                                                                                                                                                                                                                                                                                                                                                                                                                                                                                                                                                                                                                                                                                                                                                                                                                                                                                                                                                                                                                                                                                                                                                                                                                                                                                                                                                                                                                                                                                                                                                                                                                                                                                                                                                                                                            |                        | VDDBE          | ss <u>2495 Indu</u>        | La i RIID            |
|               | RTY OWNER GARY ISENE                                                                                                                                                                                                                                                                                                                                                                                                                                                                                                                                                                                                                                                                                                                                                                                                                                                                                                                                                                                                                                                                                                                                                                                                                                                                                                                                                                                                                                                                                                                                                                                                                                                                                                                                                                                                                                                                                                                                                                                                                                                                                                           | 1                      |                | 10NE NO                    |                      |
| OWNER         | ADDRESS 2236 Janton                                                                                                                                                                                                                                                                                                                                                                                                                                                                                                                                                                                                                                                                                                                                                                                                                                                                                                                                                                                                                                                                                                                                                                                                                                                                                                                                                                                                                                                                                                                                                                                                                                                                                                                                                                                                                                                                                                                                                                                                                                                                                                            | 1                      | I ELEFTI       | IONE NO                    | 143                  |
| Γ ] <u>1.</u> | FLUSH WALL 2                                                                                                                                                                                                                                                                                                                                                                                                                                                                                                                                                                                                                                                                                                                                                                                                                                                                                                                                                                                                                                                                                                                                                                                                                                                                                                                                                                                                                                                                                                                                                                                                                                                                                                                                                                                                                                                                                                                                                                                                                                                                                                                   | Square Feet per Linea  | ar Foot of F   | Building Facade            |                      |
| [ ] 2.        | ROOF 2                                                                                                                                                                                                                                                                                                                                                                                                                                                                                                                                                                                                                                                                                                                                                                                                                                                                                                                                                                                                                                                                                                                                                                                                                                                                                                                                                                                                                                                                                                                                                                                                                                                                                                                                                                                                                                                                                                                                                                                                                                                                                                                         | Square Feet per Linear | ar Foot of B   | Building Facade            |                      |
| <b>1</b> 3.   |                                                                                                                                                                                                                                                                                                                                                                                                                                                                                                                                                                                                                                                                                                                                                                                                                                                                                                                                                                                                                                                                                                                                                                                                                                                                                                                                                                                                                                                                                                                                                                                                                                                                                                                                                                                                                                                                                                                                                                                                                                                                                                                                | Traffic Lanes - 0.75 S | -              | <del>-</del>               |                      |
| 4             |                                                                                                                                                                                                                                                                                                                                                                                                                                                                                                                                                                                                                                                                                                                                                                                                                                                                                                                                                                                                                                                                                                                                                                                                                                                                                                                                                                                                                                                                                                                                                                                                                                                                                                                                                                                                                                                                                                                                                                                                                                                                                                                                |                        | -              | are Feet x Street Frontage | 2                    |
| [] 4.         |                                                                                                                                                                                                                                                                                                                                                                                                                                                                                                                                                                                                                                                                                                                                                                                                                                                                                                                                                                                                                                                                                                                                                                                                                                                                                                                                                                                                                                                                                                                                                                                                                                                                                                                                                                                                                                                                                                                                                                                                                                                                                                                                |                        |                | oot of Building Facade     | - 15 Canana East     |
| [] 5.         | OFF-PREMISE Se                                                                                                                                                                                                                                                                                                                                                                                                                                                                                                                                                                                                                                                                                                                                                                                                                                                                                                                                                                                                                                                                                                                                                                                                                                                                                                                                                                                                                                                                                                                                                                                                                                                                                                                                                                                                                                                                                                                                                                                                                                                                                                                 | e #3 Spacing Kequiter  | ments; Ivoi    | > 300 Square Feet or <     | 15 Square reel       |
|               | ] Externally Illuminated                                                                                                                                                                                                                                                                                                                                                                                                                                                                                                                                                                                                                                                                                                                                                                                                                                                                                                                                                                                                                                                                                                                                                                                                                                                                                                                                                                                                                                                                                                                                                                                                                                                                                                                                                                                                                                                                                                                                                                                                                                                                                                       | <b>I</b> Internall     | ly Illumina    | ted                        | [ ] Non-Illuminated  |
|               |                                                                                                                                                                                                                                                                                                                                                                                                                                                                                                                                                                                                                                                                                                                                                                                                                                                                                                                                                                                                                                                                                                                                                                                                                                                                                                                                                                                                                                                                                                                                                                                                                                                                                                                                                                                                                                                                                                                                                                                                                                                                                                                                | - 211                  | <br>.l.n.v.65. | 1/2-2                      |                      |
| - 5)          | Area of Proposed Sign //o                                                                                                                                                                                                                                                                                                                                                                                                                                                                                                                                                                                                                                                                                                                                                                                                                                                                                                                                                                                                                                                                                                                                                                                                                                                                                                                                                                                                                                                                                                                                                                                                                                                                                                                                                                                                                                                                                                                                                                                                                                                                                                      |                        | 41941B         | Cons                       |                      |
| (1,2,4)       | Building Facade 244 Linea                                                                                                                                                                                                                                                                                                                                                                                                                                                                                                                                                                                                                                                                                                                                                                                                                                                                                                                                                                                                                                                                                                                                                                                                                                                                                                                                                                                                                                                                                                                                                                                                                                                                                                                                                                                                                                                                                                                                                                                                                                                                                                      |                        |                |                            |                      |
| (1 - 4)       | Street Frontage <u>895,4</u> Linear                                                                                                                                                                                                                                                                                                                                                                                                                                                                                                                                                                                                                                                                                                                                                                                                                                                                                                                                                                                                                                                                                                                                                                                                                                                                                                                                                                                                                                                                                                                                                                                                                                                                                                                                                                                                                                                                                                                                                                                                                                                                                            |                        |                |                            |                      |
| (2,4,5)       | Height to Top of Sign                                                                                                                                                                                                                                                                                                                                                                                                                                                                                                                                                                                                                                                                                                                                                                                                                                                                                                                                                                                                                                                                                                                                                                                                                                                                                                                                                                                                                                                                                                                                                                                                                                                                                                                                                                                                                                                                                                                                                                                                                                                                                                          | Feet Clearance to G    | rade           | 7 Feet                     |                      |
| (5)           | Distance from all Existing Off-Pren                                                                                                                                                                                                                                                                                                                                                                                                                                                                                                                                                                                                                                                                                                                                                                                                                                                                                                                                                                                                                                                                                                                                                                                                                                                                                                                                                                                                                                                                                                                                                                                                                                                                                                                                                                                                                                                                                                                                                                                                                                                                                            | nise Signs within 600  | Feet           | Feet                       |                      |
| Existin       | g Signage/Type:                                                                                                                                                                                                                                                                                                                                                                                                                                                                                                                                                                                                                                                                                                                                                                                                                                                                                                                                                                                                                                                                                                                                                                                                                                                                                                                                                                                                                                                                                                                                                                                                                                                                                                                                                                                                                                                                                                                                                                                                                                                                                                                |                        |                | ● FOR OFFI                 | ICE USE ONLY ●       |
| NAT           | er Dermit E now (F)                                                                                                                                                                                                                                                                                                                                                                                                                                                                                                                                                                                                                                                                                                                                                                                                                                                                                                                                                                                                                                                                                                                                                                                                                                                                                                                                                                                                                                                                                                                                                                                                                                                                                                                                                                                                                                                                                                                                                                                                                                                                                                            | FS 250'S               | Sq. Ft.        | Signage Allowed on l       | Parcel:              |
| 1-1-1-1       | CA PARTITION OF THE PAR |                        | Sq. Ft.        | Building                   | 4 <b>9</b> 8 Sq. Ft. |
|               |                                                                                                                                                                                                                                                                                                                                                                                                                                                                                                                                                                                                                                                                                                                                                                                                                                                                                                                                                                                                                                                                                                                                                                                                                                                                                                                                                                                                                                                                                                                                                                                                                                                                                                                                                                                                                                                                                                                                                                                                                                                                                                                                |                        |                |                            |                      |
|               |                                                                                                                                                                                                                                                                                                                                                                                                                                                                                                                                                                                                                                                                                                                                                                                                                                                                                                                                                                                                                                                                                                                                                                                                                                                                                                                                                                                                                                                                                                                                                                                                                                                                                                                                                                                                                                                                                                                                                                                                                                                                                                                                | ,                      | Sq. Ft.        | Free-Standing              | 1252.2 Sq. Ft.       |