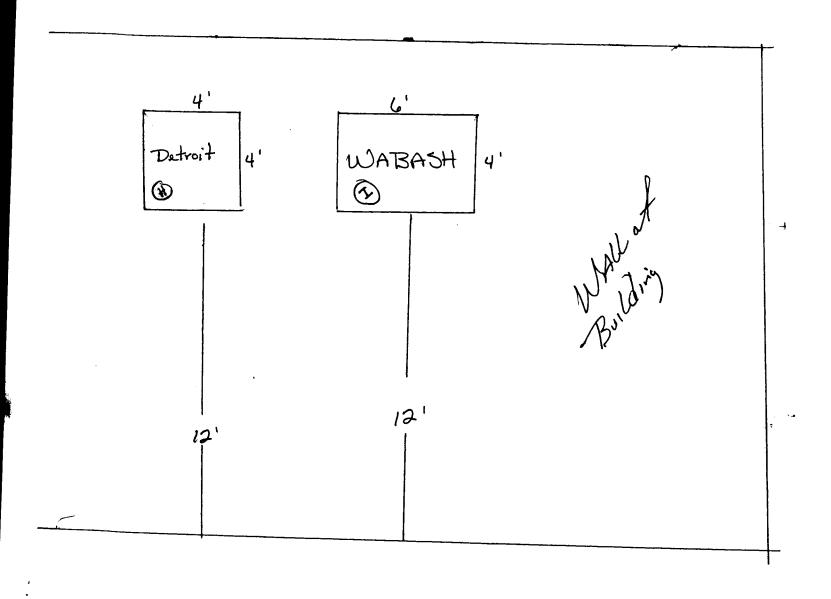

|          | (770) 244-1430                       | L                        | IIC <u>I</u>     |                           |                      |
|----------|--------------------------------------|--------------------------|------------------|---------------------------|----------------------|
| <u>-</u> | •                                    |                          |                  |                           |                      |
|          |                                      |                          |                  | / ) / /                   | 1                    |
|          | SS NAME Transwest Tr                 | •                        |                  | CTOR Western              | leon Dign Co         |
|          | ADDRESS 2236 SANFOY                  |                          |                  | ENO. 2960490              | \                    |
|          | RTY OWNER GAMY ISEMES                | <u> </u>                 |                  | is 2495 Indust            |                      |
| OWNER    | ADDRESS 2236 SANFON                  | 4                        | TELEPH           | ONE NO. <u>242-7843</u>   |                      |
|          | FLUSH WALL 25                        | quare Feet per Linear    | Foot of B        | nilding Facade            |                      |
| 1 2.     |                                      | Square Feet per Linear   |                  | _                         |                      |
| [] 3.    |                                      | Γraffic Lanes - 0.75 Sq  |                  |                           |                      |
|          |                                      |                          | -                | re Feet x Street Frontage |                      |
|          |                                      | Square Feet per each     |                  | <del>-</del>              | 15.0 B               |
| [] 5.    | OFF-PREMISE Sea                      | e #3 Spacing Requirem    | ents; Not        | > 300 Square Feet or <    | 15 Square Feet       |
|          | ] Externally Illuminated             | Hinternally              |                  |                           | [ ] Non-Illuminated  |
|          | ,                                    | 1.                       | 1 7, 7           | "DETROIT"                 |                      |
| 5)       | Area of Proposed Sign/6              | Square Feet 4X4          | FW               | DETROIT                   |                      |
| (1,2,4)  | Building Facade <u>244</u> Linear    | Feet                     |                  |                           |                      |
| (1 - 4)  | Street Frontage 895.4 Linear         | Feet                     |                  |                           |                      |
| (2,4,5)  | Height to Top of Signl               | Feet Clearance to Gra    | le <i>}2</i>     | Feet                      |                      |
| (5)      | Distance from all Existing Off-Prem  | nise Signs within 600 Fe | et               | A Feet                    |                      |
| Existing | g Signage/Type:                      |                          |                  | • FOR OFFIC               | E USE ONLY ●         |
| ARC      | . D                                  | 96,5 Sc                  | . Ft.            | Signage Allowed on Pa     | arcel:               |
|          |                                      |                          | . Ft.            | Building                  | 4 <b>6</b> 8 Sq. Ft. |
|          |                                      | Sc                       | . Ft.            | Free-Standing             | /252 Sq. Ft.         |
|          | Total Existing:                      |                          | . Ft.            | Total Allowed:            | /252 Sq. Ft.         |
| COMM     | IENTS: Install one (1)               |                          |                  | 4' wide FW.               | 7+++                 |
| COMIN    | ENTO. THOMAS ONE (                   | J 11206 4 1              | <del>195 /</del> | y with y w.               | JATION SIGN          |
|          |                                      |                          |                  |                           |                      |
|          | No sign may exceed 300 square        |                          |                  |                           |                      |
|          | ed and existing signage including ty |                          |                  |                           |                      |
| and loca | ations A SEPARATE PERMIT             | FROM THE BUILD           | <u>ING DE</u>    | PARTMENT IS REQ           | <u>UIRED.</u>        |
|          |                                      |                          | . 11.            | 1 ///                     | ,                    |
| 11       | //////                               |                          | UIL              | Vallet:                   | 10/7/96              |
| July 1   | +/Ohm                                | Dota C                   | //WB             | Dovelanment Annuary       | Deta                 |
| Applica  | ant's Signature                      | Date Con                 | munity           | Development Approva       | l Date               |
| /        |                                      |                          |                  | uilding Dept) (Golde      |                      |