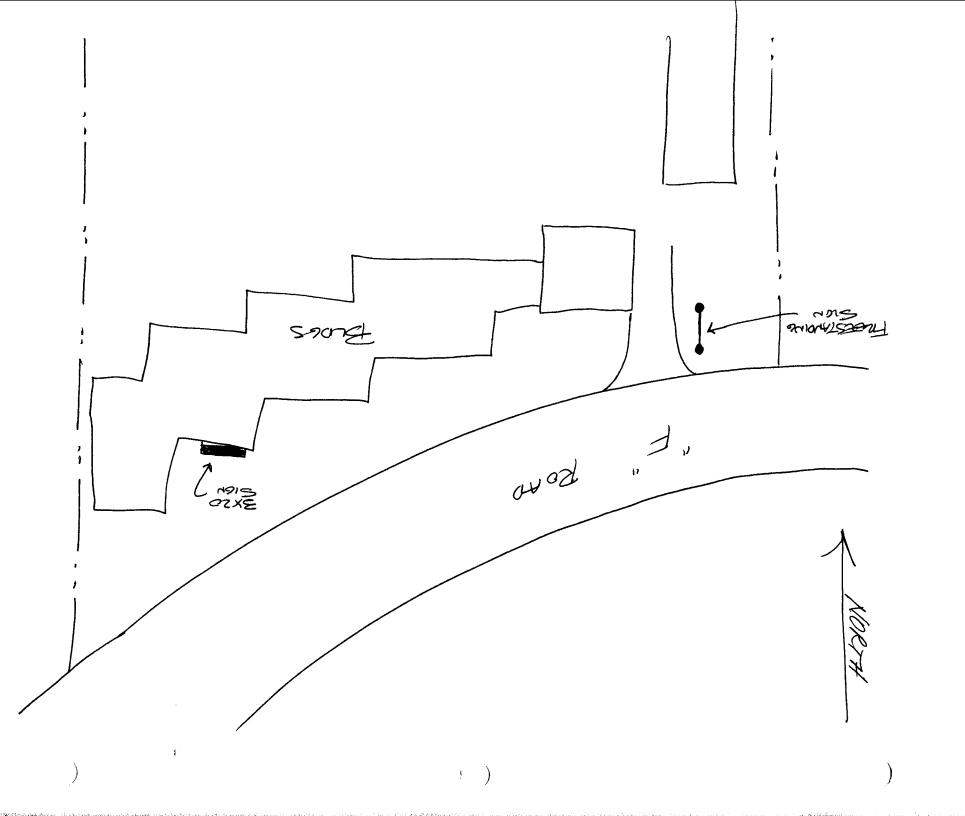

| (303) 244-1430                                                                              |                                                                                                                                                                                                                                                                                                                                                   | ·                                                                                                                                        |  |
|---------------------------------------------------------------------------------------------|---------------------------------------------------------------------------------------------------------------------------------------------------------------------------------------------------------------------------------------------------------------------------------------------------------------------------------------------------|------------------------------------------------------------------------------------------------------------------------------------------|--|
| BUSINESS NAME A STORAGE STREET ADDRESS Z384 "F" PROPERTY OWNER A STORAGE OWNER ADDRESS SAME | RO. LICENSE<br>PLACE LICE ADDRES                                                                                                                                                                                                                                                                                                                  | actor Buo's Signs<br>eno 29601/2<br>es 1055 ute<br>oneno 245-7700                                                                        |  |
| [ ] 1. FLUSH WALL [ ] 2. ROOF  3. FREE-STANDING [ ] 4. PROJECTING [ ] 5. OFF-PREMISE        | 2 Square Feet per Linear Foot of Building Facade 2 Square Feet per Linear Foot of Building Facade 2 Traffic Lanes - 0.75 Square Feet x Street Frontage 4 or more Traffic Lanes - 1.5 Square Feet x Street Frontage 0.5 Square Feet per each Linear Foot of Building Facade See #3 Spacing Requirements; Not > 300 Square Feet or < 15 Square Feet |                                                                                                                                          |  |
| [ ] Externally Illuminated                                                                  | Internally Illuminated [ ] Non-Illuminated                                                                                                                                                                                                                                                                                                        |                                                                                                                                          |  |
| (1 - 5) Area of Proposed Sign                                                               | Linear Feet Linear Feet Feet Cleara                                                                                                                                                                                                                                                                                                               |                                                                                                                                          |  |
| Existing Signage/Type                                                                       |                                                                                                                                                                                                                                                                                                                                                   | FOR OFFICE USE ONLY:                                                                                                                     |  |
| ZHON                                                                                        | Sq Ft                                                                                                                                                                                                                                                                                                                                             | Signage Allowed on Parcel                                                                                                                |  |
|                                                                                             | Sq Ft                                                                                                                                                                                                                                                                                                                                             | Building 867 Sq Ft                                                                                                                       |  |
|                                                                                             | Sq Ft                                                                                                                                                                                                                                                                                                                                             | Free-Standing WARA 975 Sq Ft                                                                                                             |  |
| Total Existing: _                                                                           | Sq Ft                                                                                                                                                                                                                                                                                                                                             | Total Allowed: <u>1888</u> 975 Sq Ft                                                                                                     |  |
| COMMENTS:                                                                                   |                                                                                                                                                                                                                                                                                                                                                   |                                                                                                                                          |  |
| a sketch of proposed and existing s                                                         | ignage including types, o                                                                                                                                                                                                                                                                                                                         | sign permit is required for each sign. Attach dimensions, lettering, abutting streets, alleys, quire a separate permit from the Building |  |
| Applicant's Signature                                                                       | Date                                                                                                                                                                                                                                                                                                                                              | Approved By Date                                                                                                                         |  |