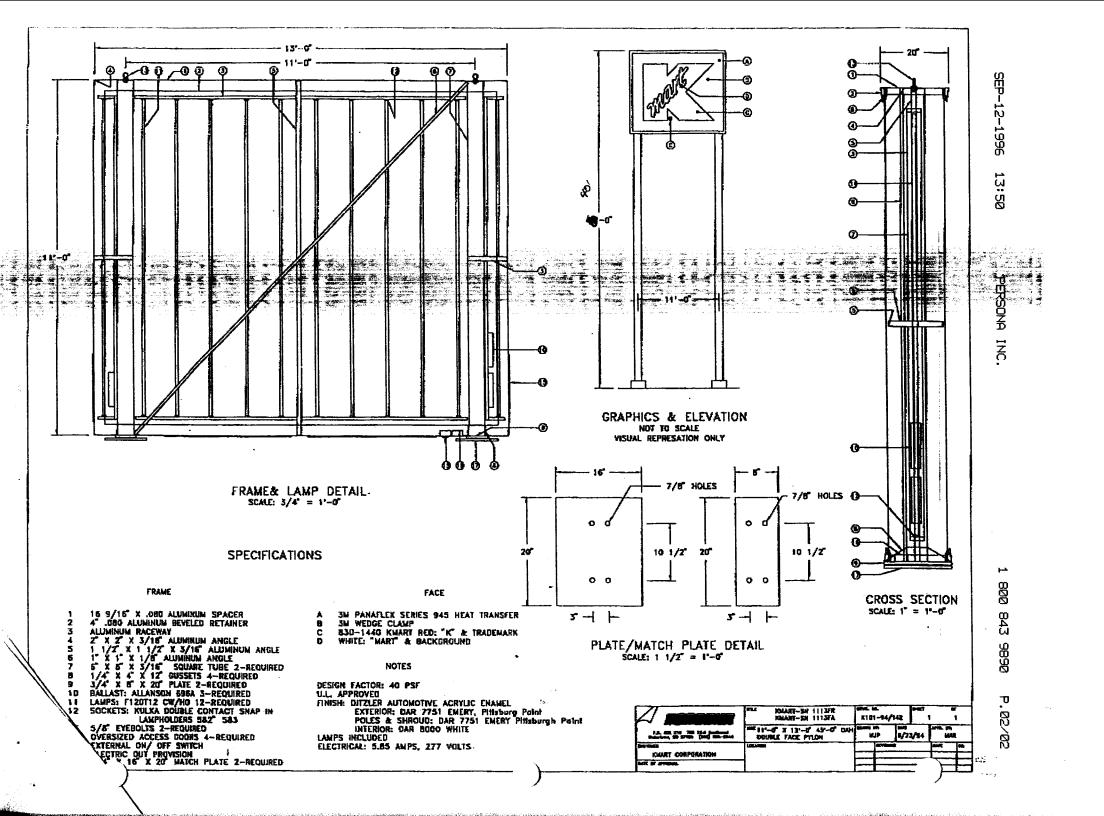

| BUSINESS NAME K- Mar                                                                                                                                                                                        | +                                                                                                                                 |                                                                                         | CONTRAC                                                                 | TOR Western                                                                                                                           | Neon Six                                                              | . (6.                   |
|-------------------------------------------------------------------------------------------------------------------------------------------------------------------------------------------------------------|-----------------------------------------------------------------------------------------------------------------------------------|-----------------------------------------------------------------------------------------|-------------------------------------------------------------------------|---------------------------------------------------------------------------------------------------------------------------------------|-----------------------------------------------------------------------|-------------------------|
| STREET ADDRESS 2809 No                                                                                                                                                                                      | th Ave                                                                                                                            | G.5.                                                                                    |                                                                         | NO. 2960490                                                                                                                           | 112131                                                                | ,                       |
| PROPERTY OWNER The down                                                                                                                                                                                     |                                                                                                                                   | 11 ,51                                                                                  | ADDRESS                                                                 | 2495 Indus                                                                                                                            | trial BIII                                                            | D                       |
| OWNER ADDRESS 700 5                                                                                                                                                                                         | A                                                                                                                                 |                                                                                         |                                                                         | NE NO. <u>342-7</u>                                                                                                                   |                                                                       |                         |
|                                                                                                                                                                                                             | Orange<br>Vinia C                                                                                                                 | A. G1790                                                                                |                                                                         | 112110                                                                                                                                | 072                                                                   |                         |
| 1. FLUSH WALL                                                                                                                                                                                               |                                                                                                                                   | Feet per Line                                                                           |                                                                         | lding Facade                                                                                                                          |                                                                       |                         |
| [] 2 ROOF                                                                                                                                                                                                   | 2 Square                                                                                                                          | Feet per Line                                                                           | ar Foot of Bui                                                          | lding Facade                                                                                                                          |                                                                       |                         |
| 3. FREE-STANDING                                                                                                                                                                                            |                                                                                                                                   |                                                                                         |                                                                         | Street Frontage                                                                                                                       |                                                                       |                         |
| F. J. A. PROJECTING                                                                                                                                                                                         |                                                                                                                                   |                                                                                         |                                                                         | Feet x Street Frontage t of Building Facade                                                                                           | e                                                                     |                         |
| [ ] 4. PROJECTING [ ] 5. OFF-PREMISE                                                                                                                                                                        |                                                                                                                                   |                                                                                         |                                                                         | > 300 Square Feet or                                                                                                                  | < 15 Square Feet                                                      |                         |
| [ ] J. Off-tremise                                                                                                                                                                                          | Sec 113 5                                                                                                                         | pacing Require                                                                          | omonus, rior >                                                          | 500 Square 1 cor or                                                                                                                   | 10 544445 1 551                                                       |                         |
| [ ] Externally Illuminated                                                                                                                                                                                  |                                                                                                                                   | [ ] Internal                                                                            | lly Illuminate                                                          | d                                                                                                                                     | [ ] Non-Illumi                                                        | nated                   |
| (1,2,4) Building Facade 438 (1-4) Street Frontage (2,4,5) Height to Top of Sign (5) Distance from all Existing (5)                                                                                          | 10 Feet                                                                                                                           |                                                                                         | _                                                                       |                                                                                                                                       |                                                                       |                         |
| (5)                                                                                                                                                                                                         |                                                                                                                                   |                                                                                         |                                                                         | <u> </u>                                                                                                                              |                                                                       |                         |
| Existing Signage/Type: \ \ \ \ \ \ \ \ \ \ \ \ \ \ \ \ \ \ \                                                                                                                                                | u existina                                                                                                                        | K-MACT ES                                                                               | 5=150                                                                   | ● FOR OFF                                                                                                                             | ICE USE ONLY                                                          | •                       |
| , Kema                                                                                                                                                                                                      | u existing<br>FW                                                                                                                  | K-MACT FS                                                                               | 5 <i>=</i> 152<br>Sq. Ft.                                               | • FOR OFF Signage Allowed on                                                                                                          |                                                                       | •                       |
| I CI                                                                                                                                                                                                        | FW                                                                                                                                | 245                                                                                     |                                                                         |                                                                                                                                       | Parcel:                                                               | Sq. Ft.                 |
| K. Mart Channels  Penske Auto Service                                                                                                                                                                       | FW                                                                                                                                | 245                                                                                     | Sq. Ft.                                                                 | Signage Allowed on                                                                                                                    | Parcel:                                                               |                         |
| K. Mart Channels                                                                                                                                                                                            | FW                                                                                                                                | 245<br>158.75                                                                           | Sq. Ft. Sq. Ft.                                                         | Signage Allowed on Building                                                                                                           | Parcel:                                                               | Sq. Ft.                 |
| K. Mart Channels  Penske Auto Service  Good year  Total Existing:  COMMENTS: Remove the                                                                                                                     | FW<br>FW<br>existin                                                                                                               | 245<br>158.75<br>40<br>443.75                                                           | Sq. Ft. Sq. Ft.                                                         | Signage Allowed on Building Free-Standing Total Allowed:                                                                              | Parcel: 876 1,050                                                     | Sq. Ft. Sq. Ft.         |
| K. Mart Channels  Penske Auto Service Good Year  Total Existing:                                                                                                                                            | FW<br>FW<br>existin                                                                                                               | 245<br>158.75<br>40<br>443.75                                                           | Sq. Ft. Sq. Ft.                                                         | Signage Allowed on Building Free-Standing Total Allowed:                                                                              | Parcel:    876   1,053   1,053                                        | Sq. Ft. Sq. Ft.         |
| K. Mart Channels  Denske Auto Service Good Year  Total Existing:  COMMENTS: Remove the one new 11' X13' k  NOTE: No sign may exceed 300                                                                     | FW FW  Lyistin  Lyistin  Lyistin  Lyistin  Square feet.                                                                           | 245<br>158.75<br>40<br>443.75<br>4'K-M<br>Sign.<br>A separate s                         | Sq. Ft. Sq. Ft. Sq. Ft.  14rt "24  Sign clearance                       | Signage Allowed on Building Free-Standing Total Allowed:                                                                              | Parcel:    876   1,059   1,059   Sign + Inst                          | Sq. Ft. Sq. Ft. Sq. Ft. |
| K. Mart Channels  Penske Auto Service  Good Year  Total Existing:  COMMENTS: Remove the  one new 11' X13' k  NOTE: No sign may exceed 300  proposed and existing signage incl                               | FW FW  Anart  (143) G2  square feet.  luding types,                                                                               | 245<br>158.75<br>40<br>443.75<br>4-17<br>5194.<br>A separate s<br>dimensions,           | Sq. Ft. Sq. Ft. Sq. Ft. 14rt 12f sign clearance lettering, abu          | Signage Allowed on Building Free-Standing Total Allowed:  Total Allowed:  Pree Standing  Total Allowed:                               | Parcel:  876 1,059 1.059  Sign & Institute a easements, prop          | Sq. Ft. Sq. Ft. Sq. Ft. |
| K. Mart Channels  Denske Auto Service Good Year  Total Existing:  COMMENTS: Remove the one new 11' X13' k  NOTE: No sign may exceed 300                                                                     | FW FW  Anart  (143) G2  square feet.  luding types,                                                                               | 245<br>158.75<br>40<br>443.75<br>4-17<br>5194.<br>A separate s<br>dimensions,           | Sq. Ft. Sq. Ft. Sq. Ft. 14rt 12f sign clearance lettering, abu          | Signage Allowed on Building Free-Standing Total Allowed:  Total Allowed:  Pree Standing  Total Allowed:                               | Parcel:  876 1,059 1.059  Sign & Institute a easements, prop          | Sq. Ft. Sq. Ft. Sq. Ft. |
| K. Mart Channels  Penske Auto Service  Good Year  Total Existing:  COMMENTS: Remove the  one new 11' X13' k  NOTE: No sign may exceed 300  proposed and existing signage incl                               | FW FW  Anart  (143) G2  square feet.  luding types,                                                                               | 245<br>158.75<br>40<br>443.75<br>4-17<br>5194.<br>A separate s<br>dimensions,           | Sq. Ft. Sq. Ft. Sq. Ft. 14rt 12f sign clearance lettering, abu          | Signage Allowed on Building Free-Standing Total Allowed:  Total Allowed:  Pree Standing  Total Allowed:                               | Parcel:  876 1,059 1.059  Sign & Institute a easements, prop          | Sq. Ft. Sq. Ft. Sq. Ft. |
| K. Mart Channels  Penske Auto Service  Good Verr  Total Existing:  COMMENTS: Remove the  one new 11 × 13' k  NOTE: No sign may exceed 300  proposed and existing signage incl  and locations. A SEPARATE PE | FW FW  Lyistin  Lyistin  Lyistin  Lyistin  Lyistin  Lyistin  Square feet.  Square feet.  Square feet.  Square feet.  Square feet. | 245<br>158.75<br>40<br>43.75<br>4. N<br>519 n.<br>A separate sedimensions, Machine Buil | Sq. Ft. Sq. Ft. Sq. Ft. Sq. Ft. sign clearance lettering, abut LDING DE | Signage Allowed on Building Free-Standing Total Allowed:  Part Standing e is required for each atting streets, alleys, PARTMENT IS RE | Parcel:  876  1,059  1,059  Sign + Institute a easements, propourred. | Sq. Ft. Sq. Ft. Sq. Ft. |
| K. Mart Channels  Penske Auto Service  Good Year  Total Existing:  COMMENTS: Remove the  one new 11' X13' k  NOTE: No sign may exceed 300  proposed and existing signage incl                               | FW FW  Anart  (143) G2  square feet.  luding types,                                                                               | 245<br>158.75<br>40<br>43.75<br>4. N<br>519 n.<br>A separate sedimensions, Machine Buil | Sq. Ft. Sq. Ft. Sq. Ft. Sq. Ft. sign clearance lettering, abut LDING DE | Signage Allowed on Building Free-Standing Total Allowed:  Total Allowed:  Pree Standing  Total Allowed:                               | Parcel:  876  1,059  1,059  Sign + Institute a easements, propourred. | Sq. Ft. Sq. Ft. Sq. Ft. |