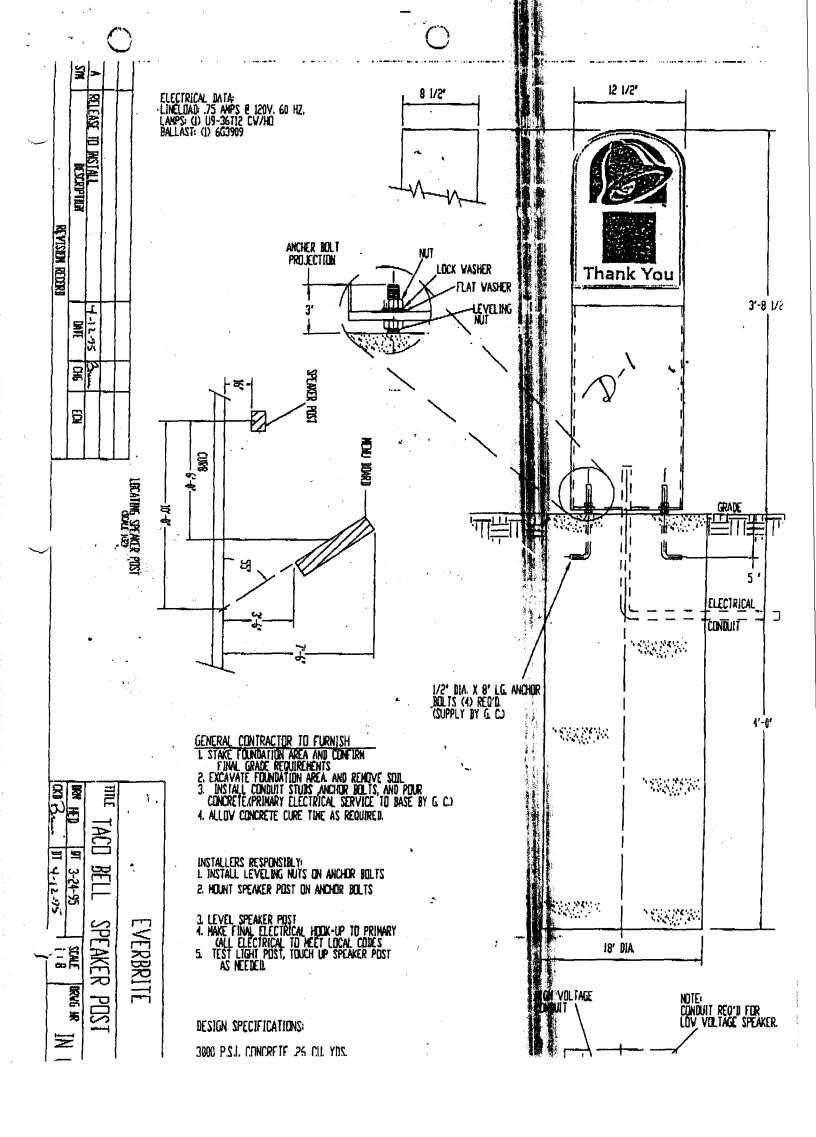

| DI                                                                            | 250 North 5th St<br>Grand Junction,<br>(970) 244-1430                                      |                                                                             | FEE\$Tax Scheo          | 177 \$5,00<br>iule 2945-097<br>4.0.                                    | <u> </u>               |  |  |
|-------------------------------------------------------------------------------|--------------------------------------------------------------------------------------------|-----------------------------------------------------------------------------|-------------------------|------------------------------------------------------------------------|------------------------|--|--|
| BUSINESS NAME TACO ROLL STREET ADDRESS MOSA MALL PROPERTY OWNER OWNER ADDRESS |                                                                                            |                                                                             | CONTRA                  | CONTRACTOR W. N. Sign Co.  LICENSE NO. 2960490  ADDRESS  TELEPHONE NO. |                        |  |  |
|                                                                               |                                                                                            |                                                                             | ADDRES                  |                                                                        |                        |  |  |
| ] 2. RO<br>                                                                   | USH WALL OF EE-STANDING OJECTING F-PREMISE                                                 | 2 Square Feet pe<br>2 Traffic Lanes<br>4 or more Traffic<br>0.5 Square Feet | per each Linear Fo      | Building Facade                                                        |                        |  |  |
|                                                                               | ernally Illuminated                                                                        |                                                                             | nternally Illumina      | ted<br>Hand 12"X18"C                                                   | [] Non-Illuminated     |  |  |
| 1 - 4) Str<br>2,4,5) He                                                       | ilding Facade 53'7" eet Frontage 200.64 ight to Top of Sign 3's stance from all Existing 0 | Linear Feet  "Feet Clearance                                                | ce to Grade <i>3</i>    |                                                                        |                        |  |  |
| <i>J</i> ) <i>D</i> 13                                                        | Existing Signage/Type:                                                                     |                                                                             |                         | ● FOR OFFICE USE ONLY ●                                                |                        |  |  |
| ·                                                                             | nage/Type:                                                                                 |                                                                             |                         |                                                                        |                        |  |  |
|                                                                               | nage/Type:                                                                                 |                                                                             | Sq. Ft.                 | Signage Allowed on                                                     | Parcel:                |  |  |
|                                                                               | nage/Type:                                                                                 |                                                                             | Sq. Ft.                 | Signage Allowed on Building                                            | Parcel: 72 Sq.         |  |  |
|                                                                               | nage/Type:                                                                                 |                                                                             |                         |                                                                        |                        |  |  |
| Existing Sign                                                                 | tal Existing:                                                                              |                                                                             | Sq. Ft. Sq. Ft. Sq. Ft. | Building                                                               | 72 Sq.  70 Sq.  30 Sq. |  |  |