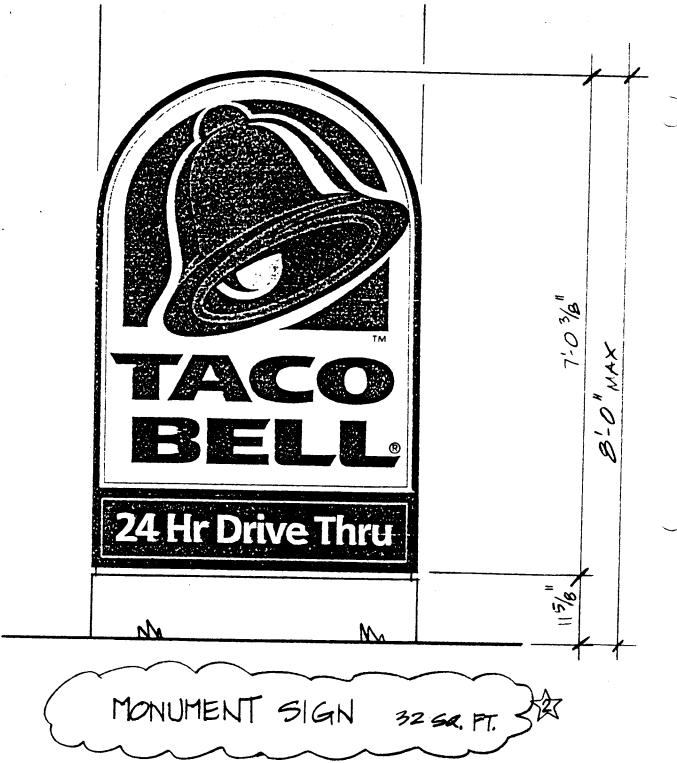

| BUSINESS NAME TACE BE                                                                                                          |                                | CONTRACT                                                          | OR Western /                                                 | leon Juin Co                                                        |  |
|--------------------------------------------------------------------------------------------------------------------------------|--------------------------------|-------------------------------------------------------------------|--------------------------------------------------------------|---------------------------------------------------------------------|--|
| STREET ADDRESS 2428 U                                                                                                          | 3 HWV 6 +50                    | LICENSE N                                                         | 0. 2960490                                                   |                                                                     |  |
| PROPERTY OWNER Moss 1                                                                                                          |                                |                                                                   | 2495 Indust                                                  | rial BUD.                                                           |  |
| OWNER ADDRESS 715 Horn                                                                                                         | -/                             | TELEPHON                                                          | ENO. 242-784                                                 | امر                                                                 |  |
| <i>→</i>                                                                                                                       | Cs. 81506                      |                                                                   |                                                              |                                                                     |  |
| ] 1. FLUSH WALL                                                                                                                |                                |                                                                   |                                                              |                                                                     |  |
| [ ] _2. ROOF                                                                                                                   | 2 Square Feet per Li           |                                                                   | •                                                            |                                                                     |  |
| 3. FREE-STANDING                                                                                                               | 2 Traffic Lanes - 0.7          |                                                                   |                                                              |                                                                     |  |
| [ ] 4. PROJECTING                                                                                                              | 0.5 Square Feet per            | -                                                                 | Feet x Street Frontage                                       |                                                                     |  |
| [ ] 5. OFF-PREMISE                                                                                                             |                                |                                                                   | 300 Square Feet or <                                         | 15 Square Feet                                                      |  |
|                                                                                                                                | Joe #5 opacing Requ            | in cinicines, 110t >                                              | soo square x cor or                                          | 15 Square 1 oot                                                     |  |
| [ ] Externally Illuminated                                                                                                     | Intern                         | nally Illuminated                                                 |                                                              | [ ] Non-Illuminated                                                 |  |
| ' - 5) Area of Proposed Sign                                                                                                   | 31 Square Feet M               | onument 3                                                         | lian                                                         |                                                                     |  |
| (1,2,4) Building Facade                                                                                                        |                                |                                                                   | 3                                                            |                                                                     |  |
| (1 - 4) Street Frontage 200                                                                                                    |                                |                                                                   |                                                              |                                                                     |  |
|                                                                                                                                | Feet Clearance to              | Grade /                                                           | Feet                                                         |                                                                     |  |
|                                                                                                                                | g Off-Premise Signs within 6   |                                                                   | Feet                                                         |                                                                     |  |
| (3) Distance from an Existin                                                                                                   | g OII-I Tellise Signs within o |                                                                   |                                                              |                                                                     |  |
| Existing Signage/Type:                                                                                                         |                                |                                                                   | • FOR OFFIC                                                  | CE USE ONLY ●                                                       |  |
|                                                                                                                                |                                | Sq. Ft.                                                           | Signage Allowed on P                                         | arcel:                                                              |  |
|                                                                                                                                |                                | Sq. Ft.                                                           | Building                                                     | 72 Sq. Ft.                                                          |  |
|                                                                                                                                |                                | Sq. Ft.                                                           | Free-Standing                                                | 30 \ Sq. Ft.                                                        |  |
| Total Existing:                                                                                                                |                                | Sq. Ft.                                                           | Total Allowed:                                               | 30 Sq. Ft.                                                          |  |
| COMMENTS: Drimary  5 directional sign  NOTE: No sign may exceed 3 proposed and existing signage in and locations. A SEPARATE I | ncluding types, dimensions     | 3 st/30<br>e sign clearance<br>, lettering, abutt<br>JILDING DEPA | "nt - execution is required for each ing streets, alleys, e. | sign. Attach a sketch of asements, property lines, pulked.  2/25/96 |  |
| Applicant's Signature                                                                                                          | Date                           | Cómmunity De                                                      | velopment Approva                                            | al Date                                                             |  |

| (970) 244-1430                                                                                                                                                                             | Zone H                                                                                                                                                                                                         | 101                                                                                |                        |
|--------------------------------------------------------------------------------------------------------------------------------------------------------------------------------------------|----------------------------------------------------------------------------------------------------------------------------------------------------------------------------------------------------------------|------------------------------------------------------------------------------------|------------------------|
| BUSINESS NAME TAKE BULL STREET ADDRESS MISA MALL PROPERTY OWNER OWNER ADDRESS                                                                                                              | ADDRES                                                                                                                                                                                                         | CTOR W, M, J, J, M<br>NO. <u>2960490</u><br>S<br>ONE NO.                           |                        |
| [ ] 2. ROOF 2 Squ<br>[ ] 3. FREE-STANDING 2 Tra<br>4 or<br>[ ] 4. PROJECTING 0.5 S                                                                                                         | uare Feet per Linear Foot of Bu<br>uare Feet per Linear Foot of Bu<br>affic Lanes - 0.75 Square Feet of<br>more Traffic Lanes - 1.5 Square<br>Square Feet per each Linear Foot<br>#3 Spacing Requirements; Not | tilding Facade  K Street Frontage  E Feet x Street Frontage  ot of Building Facade | 5 Square Feet          |
| [ ] Externally Illuminated                                                                                                                                                                 | Internally Illuminate                                                                                                                                                                                          |                                                                                    | ] Non-Illuminated      |
| 1-5) Area of Proposed Sign Society Linear For (1,2,4) Building Facade Street Frontage 200 to The Linear For (2,4,5) Height to Top of Sign 14 Fee (5) Distance from all Existing Off-Premis | eet<br>eet Clearance to Grade                                                                                                                                                                                  |                                                                                    |                        |
| Existing Signage/Type:                                                                                                                                                                     |                                                                                                                                                                                                                | • FOR OFFICE                                                                       | USE ONLY ●             |
|                                                                                                                                                                                            | Sq. Ft.                                                                                                                                                                                                        | Signage Allowed on Par                                                             | cel:                   |
|                                                                                                                                                                                            | Sq. Ft.                                                                                                                                                                                                        | Building                                                                           | 72 Sq. Ft.             |
|                                                                                                                                                                                            | Sq. Ft.                                                                                                                                                                                                        | Free-Standing                                                                      | 30   Sq. Ft.           |
| Total Existing:                                                                                                                                                                            | Sq. Ft.                                                                                                                                                                                                        | Total Allowed:                                                                     | 30 Sq. Ft.             |
| COMMENTS: # Install one to the Front Elevation  NOTE: No sign may exceed 300 square fe                                                                                                     | of the structure,<br>eet. A separate sign clearance                                                                                                                                                            | ce is required for each si                                                         | gn. Attach a sketch of |
| proposed and existing signage including typ and locations. A SEPARATE PERMIT FI                                                                                                            | rom the building de<br>7-25-96 <i>Will</i>                                                                                                                                                                     |                                                                                    |                        |
| //PP                                                                                                                                                                                       | ·                                                                                                                                                                                                              | • ••                                                                               | rod: Code Enforcement) |

| <b></b>                                                       | Grand Junction, CO<br>(970) 244-1430              | 7 81501 Tax<br>Zon                                                                                                                                                                               | Schedule 29                                                                                   | 45-092-                               | -10-007                                      |
|---------------------------------------------------------------|---------------------------------------------------|--------------------------------------------------------------------------------------------------------------------------------------------------------------------------------------------------|-----------------------------------------------------------------------------------------------|---------------------------------------|----------------------------------------------|
| STREET ADD                                                    | ME TACO BELL RESS MESA M WNER RESS                | AI                                                                                                                                                                                               | DDRESS                                                                                        |                                       | . Co.                                        |
| [ ] 2. ROO<br>[ ] 3. FRE                                      | SH WALL OF E-STANDING DIECTING -PREMISE           | 2 Square Feet per Linear Food<br>2 Square Feet per Linear Food<br>2 Traffic Lanes - 0.75 Square<br>4 or more Traffic Lanes - 1.:<br>0.5 Square Feet per each Line<br>See #3 Spacing Requirements | ot of Building Facad<br>e Feet x Street Fron<br>5 Square Feet x Stre<br>lear Foot of Building | e<br>tage<br>eet Frontage<br>g Facade | Square Feet                                  |
| 1 - 5) Area<br>(1,2,4) Build<br>(1 - 4) Stree<br>(2,4,5) Heig | th Frontage 200,64 Linht to Top of Sign 14'       |                                                                                                                                                                                                  | ACO Bell WY                                                                                   |                                       | Non-Illuminated                              |
| Existing Signa                                                | age/Type:                                         | -                                                                                                                                                                                                | •                                                                                             | FOR OFFICE U                          | USE ONLY ●                                   |
|                                                               |                                                   | Sq. F                                                                                                                                                                                            | t. Signage A                                                                                  | allowed on Parce                      | al:                                          |
|                                                               |                                                   | Sq. F                                                                                                                                                                                            | et. Building                                                                                  |                                       | 72 Sq. Ft.                                   |
|                                                               |                                                   | Sq. F                                                                                                                                                                                            | Free-Stan                                                                                     | ding                                  | 301 Sq. Ft.                                  |
| Tota                                                          | l Existing:                                       | Sq. F                                                                                                                                                                                            | et. Total                                                                                     | Allowed:                              | <b>30</b> Sq. Ft.                            |
| NOTE: No s                                                    | sign may exceed 300 squexisting signage including | Jet "TACOT<br>of the structural<br>nare feet. A separate sign c<br>ing types, dimensions, letteri<br>IIT FROM THE BUILDIN                                                                        | learance is require                                                                           | ed for each sign                      | n. Attach a sketch of ments, property lines, |