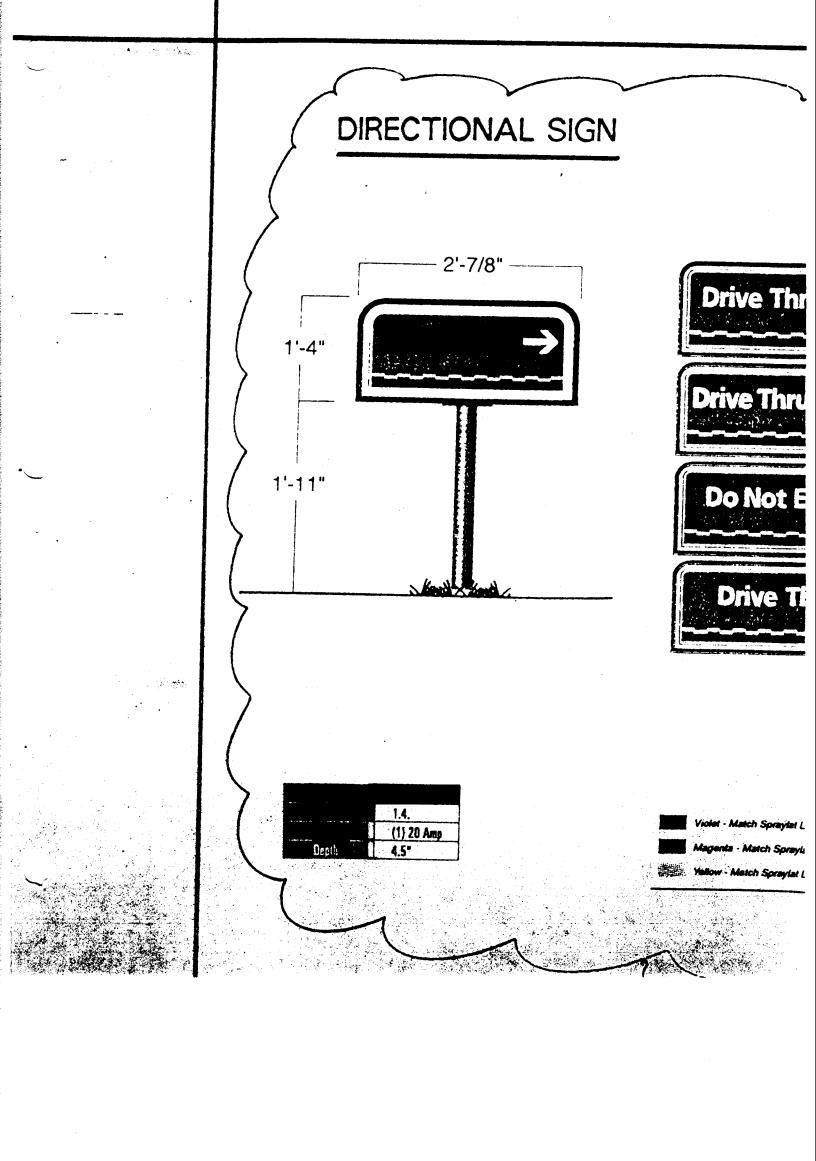

| DI                                                                            | 250 North 5th St<br>Grand Junction,<br>(970) 244-1430                                      |                                                                             | FEE\$Tax Scheo          | 177 \$5,00<br>iule 2945-097<br>4.0.                                    | <u> </u>               |  |  |
|-------------------------------------------------------------------------------|--------------------------------------------------------------------------------------------|-----------------------------------------------------------------------------|-------------------------|------------------------------------------------------------------------|------------------------|--|--|
| BUSINESS NAME TACO ROLL STREET ADDRESS MOSA MALL PROPERTY OWNER OWNER ADDRESS |                                                                                            |                                                                             | CONTRA                  | CONTRACTOR W. N. Sign Co.  LICENSE NO. 2960490  ADDRESS  TELEPHONE NO. |                        |  |  |
|                                                                               |                                                                                            |                                                                             | ADDRES                  |                                                                        |                        |  |  |
| ] 2. RO<br>                                                                   | USH WALL OF EE-STANDING OJECTING F-PREMISE                                                 | 2 Square Feet pe<br>2 Traffic Lanes<br>4 or more Traffic<br>0.5 Square Feet | per each Linear Fo      | Building Facade                                                        |                        |  |  |
|                                                                               | ernally Illuminated                                                                        |                                                                             | nternally Illumina      | ted<br>Hand 12"X18"C                                                   | [] Non-Illuminated     |  |  |
| 1 - 4) Str<br>2,4,5) He                                                       | ilding Facade 53'7" eet Frontage 200.64 ight to Top of Sign 3's stance from all Existing 0 | Linear Feet  "Feet Clearance                                                | ce to Grade <i>3</i>    |                                                                        |                        |  |  |
| <i>J</i> ) <i>D</i> 13                                                        | Existing Signage/Type:                                                                     |                                                                             |                         | ● FOR OFFICE USE ONLY ●                                                |                        |  |  |
| ·                                                                             | nage/Type:                                                                                 |                                                                             |                         |                                                                        |                        |  |  |
|                                                                               | nage/Type:                                                                                 |                                                                             | Sq. Ft.                 | Signage Allowed on                                                     | Parcel:                |  |  |
|                                                                               | nage/Type:                                                                                 |                                                                             | Sq. Ft.                 | Signage Allowed on Building                                            | Parcel: 72 Sq.         |  |  |
|                                                                               | nage/Type:                                                                                 |                                                                             |                         |                                                                        |                        |  |  |
| Existing Sign                                                                 | tal Existing:                                                                              |                                                                             | Sq. Ft. Sq. Ft. Sq. Ft. | Building                                                               | 72 Sq.  70 Sq.  30 Sq. |  |  |