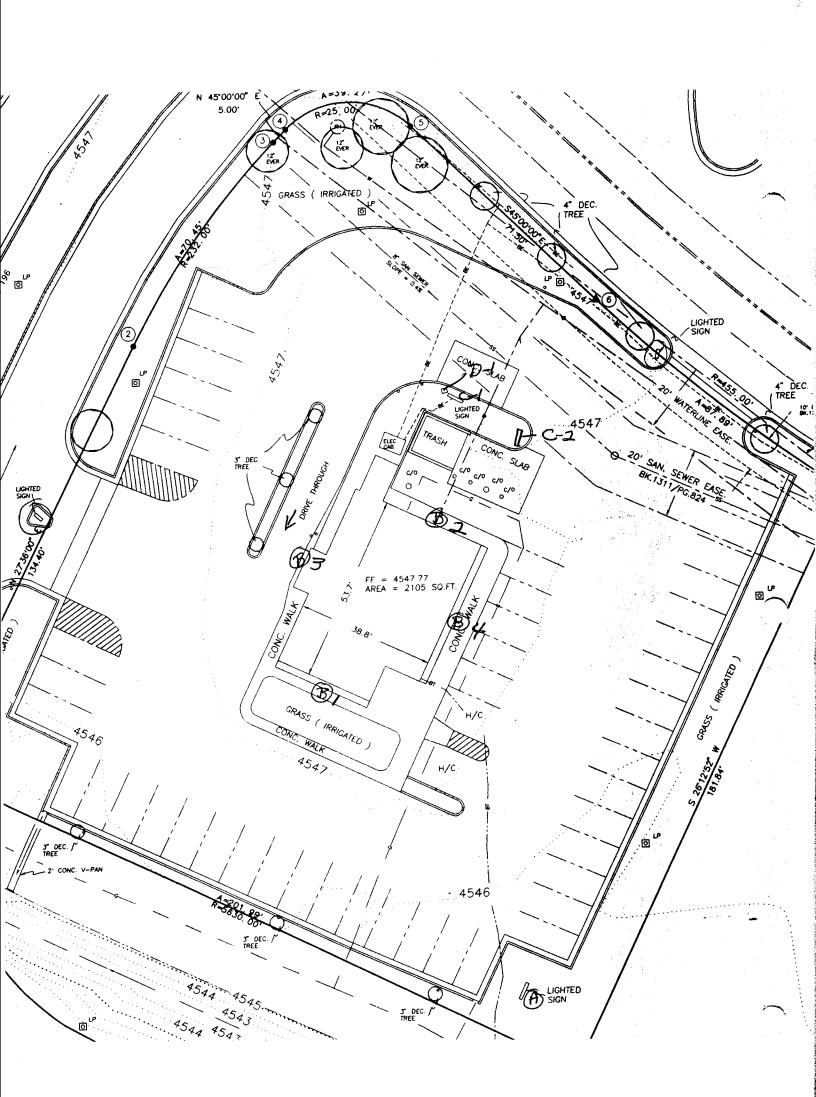

| BUSINESS NAME TACE BE                                                                                                          |                                | CONTRACT                                                          | OR Western /                                                 | leon Juin Co                                                        |  |
|--------------------------------------------------------------------------------------------------------------------------------|--------------------------------|-------------------------------------------------------------------|--------------------------------------------------------------|---------------------------------------------------------------------|--|
| STREET ADDRESS 2428 U                                                                                                          | 3 HWV 6 +50                    | LICENSE N                                                         | 0. 2960490                                                   |                                                                     |  |
| PROPERTY OWNER Moss 1                                                                                                          |                                |                                                                   | 2495 Indust                                                  | rial BUD.                                                           |  |
| OWNER ADDRESS 715 Horn                                                                                                         | -/                             | TELEPHON                                                          | ENO. 242-784                                                 | امر                                                                 |  |
| <i>→</i>                                                                                                                       | Cs. 81506                      |                                                                   |                                                              |                                                                     |  |
| ] 1. FLUSH WALL                                                                                                                |                                |                                                                   |                                                              |                                                                     |  |
| [ ] _2. ROOF                                                                                                                   | 2 Square Feet per Li           |                                                                   | •                                                            |                                                                     |  |
| 3. FREE-STANDING                                                                                                               | 2 Traffic Lanes - 0.7          |                                                                   |                                                              |                                                                     |  |
| [ ] 4. PROJECTING                                                                                                              | 0.5 Square Feet per            | -                                                                 | Feet x Street Frontage                                       |                                                                     |  |
| [ ] 5. OFF-PREMISE                                                                                                             |                                |                                                                   | 300 Square Feet or <                                         | 15 Square Feet                                                      |  |
|                                                                                                                                | Joe #5 opacing Requ            | in cinicines, 110t >                                              | soo square x cor or                                          | 15 Square 1 oot                                                     |  |
| [ ] Externally Illuminated                                                                                                     | Intern                         | nally Illuminated                                                 |                                                              | [ ] Non-Illuminated                                                 |  |
| ' - 5) Area of Proposed Sign                                                                                                   | 31 Square Feet M               | onument 3                                                         | lian                                                         |                                                                     |  |
| (1,2,4) Building Facade                                                                                                        |                                |                                                                   | 3                                                            |                                                                     |  |
| (1 - 4) Street Frontage 200                                                                                                    |                                |                                                                   |                                                              |                                                                     |  |
|                                                                                                                                | Feet Clearance to              | Grade /                                                           | Feet                                                         |                                                                     |  |
|                                                                                                                                | g Off-Premise Signs within 6   |                                                                   | Feet                                                         |                                                                     |  |
| (3) Distance from an Existin                                                                                                   | g OII-I Tellise Signs within o |                                                                   |                                                              |                                                                     |  |
| Existing Signage/Type:                                                                                                         |                                |                                                                   | • FOR OFFIC                                                  | CE USE ONLY ●                                                       |  |
|                                                                                                                                |                                | Sq. Ft.                                                           | Signage Allowed on P                                         | arcel:                                                              |  |
|                                                                                                                                |                                | Sq. Ft.                                                           | Building                                                     | 72 Sq. Ft.                                                          |  |
|                                                                                                                                |                                | Sq. Ft.                                                           | Free-Standing                                                | 30 \ Sq. Ft.                                                        |  |
| Total Existing:                                                                                                                |                                | Sq. Ft.                                                           | Total Allowed:                                               | 30 Sq. Ft.                                                          |  |
| COMMENTS: Drimary  5 directional sign  NOTE: No sign may exceed 3 proposed and existing signage in and locations. A SEPARATE I | ncluding types, dimensions     | 3 st/30<br>e sign clearance<br>, lettering, abutt<br>JILDING DEPA | "nt - execution is required for each ing streets, alleys, e. | sign. Attach a sketch of asements, property lines, pulked.  2/25/96 |  |
| Applicant's Signature                                                                                                          | Date                           | Cómmunity De                                                      | velopment Approva                                            | al Date                                                             |  |

| (970) 244-1430                                                                                                                                                                             | Zone H                                                                                                                                                                                                         | 101                                                                                |                        |
|--------------------------------------------------------------------------------------------------------------------------------------------------------------------------------------------|----------------------------------------------------------------------------------------------------------------------------------------------------------------------------------------------------------------|------------------------------------------------------------------------------------|------------------------|
| BUSINESS NAME TAKE BULL STREET ADDRESS MISA MALL PROPERTY OWNER OWNER ADDRESS                                                                                                              | ADDRES                                                                                                                                                                                                         | CTOR W, M, J, J, M<br>NO. <u>2960490</u><br>S<br>ONE NO.                           |                        |
| [ ] 2. ROOF 2 Squ<br>[ ] 3. FREE-STANDING 2 Tra<br>4 or<br>[ ] 4. PROJECTING 0.5 S                                                                                                         | uare Feet per Linear Foot of Bu<br>uare Feet per Linear Foot of Bu<br>affic Lanes - 0.75 Square Feet of<br>more Traffic Lanes - 1.5 Square<br>Square Feet per each Linear Foot<br>#3 Spacing Requirements; Not | tilding Facade  K Street Frontage  E Feet x Street Frontage  ot of Building Facade | 5 Square Feet          |
| [ ] Externally Illuminated                                                                                                                                                                 | Internally Illuminate                                                                                                                                                                                          |                                                                                    | ] Non-Illuminated      |
| 1-5) Area of Proposed Sign Society Linear For (1,2,4) Building Facade Street Frontage 200 to The Linear For (2,4,5) Height to Top of Sign 14 Fee (5) Distance from all Existing Off-Premis | eet<br>eet Clearance to Grade                                                                                                                                                                                  |                                                                                    |                        |
| Existing Signage/Type:                                                                                                                                                                     |                                                                                                                                                                                                                | • FOR OFFICE                                                                       | USE ONLY ●             |
|                                                                                                                                                                                            | Sq. Ft.                                                                                                                                                                                                        | Signage Allowed on Par                                                             | cel:                   |
|                                                                                                                                                                                            | Sq. Ft.                                                                                                                                                                                                        | Building                                                                           | 72 Sq. Ft.             |
|                                                                                                                                                                                            | Sq. Ft.                                                                                                                                                                                                        | Free-Standing                                                                      | 30   Sq. Ft.           |
| Total Existing:                                                                                                                                                                            | Sq. Ft.                                                                                                                                                                                                        | Total Allowed:                                                                     | 30 Sq. Ft.             |
| COMMENTS: # Install one to the Front Elevation  NOTE: No sign may exceed 300 square fe                                                                                                     | of the structure,<br>eet. A separate sign clearance                                                                                                                                                            | ce is required for each si                                                         | gn. Attach a sketch of |
| proposed and existing signage including typ and locations. A SEPARATE PERMIT FI                                                                                                            | rom the building de<br>7-25-96 <i>Will</i>                                                                                                                                                                     |                                                                                    |                        |
| //PP                                                                                                                                                                                       | ·                                                                                                                                                                                                              | • ••                                                                               | rod: Code Enforcement) |

| <b></b>                                                       | Grand Junction, CO<br>(970) 244-1430              | 7 81501 Tax<br>Zon                                                                                                                                                                               | Schedule 29                                                                                   | 45-092-                               | -10-007                                      |
|---------------------------------------------------------------|---------------------------------------------------|--------------------------------------------------------------------------------------------------------------------------------------------------------------------------------------------------|-----------------------------------------------------------------------------------------------|---------------------------------------|----------------------------------------------|
| STREET ADD                                                    | ME TACO BELL RESS MESA M WNER RESS                | AI                                                                                                                                                                                               | DDRESS                                                                                        |                                       | . Co.                                        |
| [ ] 2. ROO<br>[ ] 3. FRE                                      | SH WALL OF E-STANDING DIECTING -PREMISE           | 2 Square Feet per Linear Food<br>2 Square Feet per Linear Food<br>2 Traffic Lanes - 0.75 Square<br>4 or more Traffic Lanes - 1.:<br>0.5 Square Feet per each Line<br>See #3 Spacing Requirements | ot of Building Facad<br>e Feet x Street Fron<br>5 Square Feet x Stre<br>lear Foot of Building | e<br>tage<br>eet Frontage<br>g Facade | Square Feet                                  |
| 1 - 5) Area<br>(1,2,4) Build<br>(1 - 4) Stree<br>(2,4,5) Heig | th Frontage 200,64 Linht to Top of Sign 14'       |                                                                                                                                                                                                  | ACO Bell WY                                                                                   |                                       | Non-Illuminated                              |
| Existing Signa                                                | age/Type:                                         | -                                                                                                                                                                                                | •                                                                                             | FOR OFFICE U                          | USE ONLY ●                                   |
|                                                               |                                                   | Sq. F                                                                                                                                                                                            | t. Signage A                                                                                  | allowed on Parce                      | al:                                          |
|                                                               |                                                   | Sq. F                                                                                                                                                                                            | et. Building                                                                                  |                                       | 72 Sq. Ft.                                   |
|                                                               |                                                   | Sq. F                                                                                                                                                                                            | Free-Stan                                                                                     | ding                                  | 301 Sq. Ft.                                  |
| Tota                                                          | l Existing:                                       | Sq. F                                                                                                                                                                                            | et. Total                                                                                     | Allowed:                              | <b>30</b> Sq. Ft.                            |
| NOTE: No s                                                    | sign may exceed 300 squexisting signage including | Jet "TACOT<br>of the structural<br>nare feet. A separate sign c<br>ing types, dimensions, letteri<br>IIT FROM THE BUILDIN                                                                        | learance is require                                                                           | ed for each sign                      | n. Attach a sketch of ments, property lines, |

|             | Community Development Depo                |                                                    | mitted                                            | 2                       |
|-------------|-------------------------------------------|----------------------------------------------------|---------------------------------------------------|-------------------------|
|             | 250 North 5th Street                      | FEE\$                                              | 5.00                                              |                         |
| -3          | Grand Junction, CO 81501                  | Tax Sche                                           | dule <u>2945-092</u> .                            | -10-007                 |
|             | (970) 244-1430                            | Zone                                               |                                                   |                         |
|             |                                           |                                                    |                                                   |                         |
|             |                                           |                                                    | . 1.4                                             |                         |
| BUSINESS 1  | NAME TACO Bell                            | CONTR                                              | ACTOR $[U, I]$ , $[3, g]$                         | n Co.                   |
|             | DDRESS MESA MALL                          |                                                    |                                                   |                         |
|             | OWNER                                     |                                                    | <del></del>                                       |                         |
| OWNER AD    | DDRESS                                    | TELEPI                                             | HONE NO.                                          |                         |
|             |                                           | Feet per Linear Foot of I                          |                                                   |                         |
|             | *                                         | Feet per Linear Foot of I                          | <del>-</del>                                      |                         |
| [] 3. F     |                                           | Lanes - 0.75 Square Fee<br>Traffic Lanes - 1.5 Squ | t x Street Frontage<br>are Feet x Street Frontage | <u>.</u>                |
| [] 4. Pl    |                                           | e Feet per each Linear F                           |                                                   |                         |
| [ ] 5. O    | FF-PREMISE See #3 Sp                      | pacing Requirements; No                            | t > 300 Square Feet or <                          | 15 Square Feet          |
| flEs        | ternally Illuminated                      | Mnternally Illumina                                | ated                                              | [ ] Non-Illuminated     |
|             |                                           |                                                    |                                                   |                         |
| 1 - 5) A    | rea of Proposed Sign Square               | Feet FW TAKE                                       | Bell willows                                      |                         |
| (1,2,4) Bi  | uilding Facade Linear Feet                | 361                                                |                                                   |                         |
|             | reet Frontage Linear Feet                 |                                                    |                                                   |                         |
|             | eight to Top of Sign 14' Feet C           | Clearance to Grade                                 | Feet                                              |                         |
|             | istance from all Existing Off-Premise Sig |                                                    | Feet                                              |                         |
| Existing Si | gnage/Type:                               |                                                    | • FOR OFFI                                        | ICE USE ONLY ●          |
|             |                                           | Sq. Ft.                                            | Signage Allowed on                                | Parcel:                 |
|             |                                           | Sq. Ft.                                            | Building                                          | 72 Sq. Ft.              |
|             |                                           | Sq. Ft.                                            | Free-Standing                                     | 30   Sq. Ft.            |
| Т           | otal Existing:                            | Sq. Ft.                                            | Total Allowed:                                    | 30   Sq. Ft.            |
| L           |                                           |                                                    |                                                   |                         |
| COMMEN      | TS: Install one (1) set                   | TAKUBELL                                           | w/cloud" Chan                                     | nel letters             |
| L 11        | 04/21/21                                  | 1. 04                                              | 11.1                                              |                         |
| 70 The      | AM Right Dide ELEVI                       | ATTOM OTTHE                                        | 3TIVETURE                                         |                         |
| NOTE: N     | o sign may exceed 300 square feet.        | A separate sign cleara                             | nce is required for each                          | n sign. Attach a sketch |
|             | nd existing signage including types, of   |                                                    |                                                   |                         |
|             | ns. A SEPARATE PERMIT FROM                |                                                    |                                                   |                         |
| ,           |                                           | _                                                  |                                                   | ,                       |
| , //        | 100/                                      | - a Viil                                           | 114 All hor                                       | in This                 |
| 1           | s Signature Date                          | 5-76 AMIV                                          | Development Approv                                | Zal Mata                |
| hbucaut.    | s Signature Date                          | Community                                          | Development Approv                                | a pac                   |

| [ ] 2. ROOF 2 Square Feet per Line 2 Traffic Lanes - 0.75 4 or more Traffic Lane 0.5 Square Feet per ea                                                                                                                            | CONTRACTOR Western Neon LICENSE NO. 2960490  ADDRESS TELEPHONE NO.  inear Foot of Building Facade inear Foot of Building Facade 75 Square Feet x Street Frontage anes - 1.5 Square Feet x Street Frontage                                                                                                                                                                                                                                                                                                                                                                                                                                                                                                                                                                                                                                                                                                                                                                                                                                                                                                                                                                                                                                                                                                                                                                                                                                                                                                                                                                                                                                                                                                                                                                                                                                                                                                                                                                                                                                                                                                                      |          |
|------------------------------------------------------------------------------------------------------------------------------------------------------------------------------------------------------------------------------------|--------------------------------------------------------------------------------------------------------------------------------------------------------------------------------------------------------------------------------------------------------------------------------------------------------------------------------------------------------------------------------------------------------------------------------------------------------------------------------------------------------------------------------------------------------------------------------------------------------------------------------------------------------------------------------------------------------------------------------------------------------------------------------------------------------------------------------------------------------------------------------------------------------------------------------------------------------------------------------------------------------------------------------------------------------------------------------------------------------------------------------------------------------------------------------------------------------------------------------------------------------------------------------------------------------------------------------------------------------------------------------------------------------------------------------------------------------------------------------------------------------------------------------------------------------------------------------------------------------------------------------------------------------------------------------------------------------------------------------------------------------------------------------------------------------------------------------------------------------------------------------------------------------------------------------------------------------------------------------------------------------------------------------------------------------------------------------------------------------------------------------|----------|
| [ ] 2. ROOF 2 Square Feet per Line 2 Traffic Lanes - 0.75 4 or more Traffic Lane 0.5 Square Feet per ea                                                                                                                            | inear Foot of Building Facade 75 Square Feet x Street Frontage                                                                                                                                                                                                                                                                                                                                                                                                                                                                                                                                                                                                                                                                                                                                                                                                                                                                                                                                                                                                                                                                                                                                                                                                                                                                                                                                                                                                                                                                                                                                                                                                                                                                                                                                                                                                                                                                                                                                                                                                                                                                 |          |
|                                                                                                                                                                                                                                    | each Linear Foot of Building Facade uirements; Not > 300 Square Feet or < 15 Square Feet                                                                                                                                                                                                                                                                                                                                                                                                                                                                                                                                                                                                                                                                                                                                                                                                                                                                                                                                                                                                                                                                                                                                                                                                                                                                                                                                                                                                                                                                                                                                                                                                                                                                                                                                                                                                                                                                                                                                                                                                                                       |          |
|                                                                                                                                                                                                                                    | nally Illuminated [ ] Non-Illumina                                                                                                                                                                                                                                                                                                                                                                                                                                                                                                                                                                                                                                                                                                                                                                                                                                                                                                                                                                                                                                                                                                                                                                                                                                                                                                                                                                                                                                                                                                                                                                                                                                                                                                                                                                                                                                                                                                                                                                                                                                                                                             | ted      |
| 1-5) Area of Proposed Sign Square Feet FW (1,2,4) Building Facade Linear Feet 36 (1-4) Street Frontage Linear Feet (2,4,5) Height to Top of Sign Feet Clearance to (5) Distance from all Existing Off-Premise Signs within 600     | o Grade Feet                                                                                                                                                                                                                                                                                                                                                                                                                                                                                                                                                                                                                                                                                                                                                                                                                                                                                                                                                                                                                                                                                                                                                                                                                                                                                                                                                                                                                                                                                                                                                                                                                                                                                                                                                                                                                                                                                                                                                                                                                                                                                                                   |          |
| Existing Signage/Type:                                                                                                                                                                                                             | ● FOR OFFICE USE ONLY ●                                                                                                                                                                                                                                                                                                                                                                                                                                                                                                                                                                                                                                                                                                                                                                                                                                                                                                                                                                                                                                                                                                                                                                                                                                                                                                                                                                                                                                                                                                                                                                                                                                                                                                                                                                                                                                                                                                                                                                                                                                                                                                        |          |
|                                                                                                                                                                                                                                    | Sq. Ft. Signage Allowed on Parcel:                                                                                                                                                                                                                                                                                                                                                                                                                                                                                                                                                                                                                                                                                                                                                                                                                                                                                                                                                                                                                                                                                                                                                                                                                                                                                                                                                                                                                                                                                                                                                                                                                                                                                                                                                                                                                                                                                                                                                                                                                                                                                             |          |
|                                                                                                                                                                                                                                    | Sq. Ft. Building 72                                                                                                                                                                                                                                                                                                                                                                                                                                                                                                                                                                                                                                                                                                                                                                                                                                                                                                                                                                                                                                                                                                                                                                                                                                                                                                                                                                                                                                                                                                                                                                                                                                                                                                                                                                                                                                                                                                                                                                                                                                                                                                            | Sq. Ft.  |
|                                                                                                                                                                                                                                    | Sq. Ft. Free-Standing                                                                                                                                                                                                                                                                                                                                                                                                                                                                                                                                                                                                                                                                                                                                                                                                                                                                                                                                                                                                                                                                                                                                                                                                                                                                                                                                                                                                                                                                                                                                                                                                                                                                                                                                                                                                                                                                                                                                                                                                                                                                                                          | Sq. Ft.  |
| Total Existing:                                                                                                                                                                                                                    | Sq. Ft. Total Allowed: 30                                                                                                                                                                                                                                                                                                                                                                                                                                                                                                                                                                                                                                                                                                                                                                                                                                                                                                                                                                                                                                                                                                                                                                                                                                                                                                                                                                                                                                                                                                                                                                                                                                                                                                                                                                                                                                                                                                                                                                                                                                                                                                      | Sq. Ft.  |
| COMMENTS: Install one (1) set of Letters to the Left Side Flevation NOTE: No sign may exceed 300 square feet. A separate proposed and existing signage including types, dimensions, and locations. A SEPARATE PERMIT FROM THE BUIL | te sign clearance is required for each sign. Attach a sign, lettering, abutting streets, alleys, easements, proper                                                                                                                                                                                                                                                                                                                                                                                                                                                                                                                                                                                                                                                                                                                                                                                                                                                                                                                                                                                                                                                                                                                                                                                                                                                                                                                                                                                                                                                                                                                                                                                                                                                                                                                                                                                                                                                                                                                                                                                                             | ketch of |
| COMMENTS: Install one (1) set of Letters to the Left Side Elevation  NOTE: No sign may exceed 300 square feet. A separate proposed and existing signage including types, dimensions,                                               | Sq. Ft.  Total Allowed:  The Bell w/cloud Channel Chan |          |

| Grand Juncti<br>(970) 244-143                                                                              |                                                                                                                                                                                        |                                                 |                                                                                | 12-10-007                                                          |
|------------------------------------------------------------------------------------------------------------|----------------------------------------------------------------------------------------------------------------------------------------------------------------------------------------|-------------------------------------------------|--------------------------------------------------------------------------------|--------------------------------------------------------------------|
| BUSINESS NAME TACO 1 STREET ADDRESS                                                                        | Bell C<br>13A MALL L                                                                                                                                                                   | ONTRAC                                          | TOR W/1, 3                                                                     | ign Co.                                                            |
| PROPERTY OWNEROWNER ADDRESS                                                                                | A                                                                                                                                                                                      | DDRESS_<br>ELEPHO                               | NE NO.                                                                         |                                                                    |
| [ ] 1. FLUSH WALL [ ] 2. ROOF 3. FREE-STANDING [ ] 4. PROJECTING [ ] 5. OFF-PREMISE                        | 2 Square Feet per Linear Fo<br>2 Square Feet per Linear Fo<br>2 Traffic Lanes - 0.75 Square<br>For more Traffic Lanes - 1.<br>0.5 Square Feet per each Li<br>See #3 Spacing Requiremen | ot of Buil<br>e Feet x<br>5 Square<br>near Foot | lding Facade<br>Street Frontage<br>Feet x Street Frontag<br>of Building Facade |                                                                    |
| [ ] Externally Illuminated                                                                                 | Internally III                                                                                                                                                                         | uminateo                                        | d                                                                              | [ ] Non-Illuminated                                                |
| (1,2,4) Building Facade (1,2,4) Street Frontage (2,4,5) Height to Top of Sign (5) Distance from all Existi | Square Feet 5' X 5 Linear Feet 36' Linear Feet Linear Feet Clearance to Grade ng Off-Premise Signs within 600 Feet                                                                     | 1'4                                             | Feet Feet                                                                      |                                                                    |
| Existing Signage/Type:                                                                                     | S                                                                                                                                                                                      | _                                               |                                                                                | Dereck                                                             |
|                                                                                                            | Sq. 1                                                                                                                                                                                  | $\dashv$                                        | Signage Allowed on Building                                                    | 77. Sq. Ft.                                                        |
|                                                                                                            | Sq. 1                                                                                                                                                                                  |                                                 | Free-Standing                                                                  | 30 Sq. Ft.                                                         |
| Total Existing:                                                                                            | Sq. 1                                                                                                                                                                                  |                                                 | Total Allowed:                                                                 | 36   Sq. Ft.                                                       |
| NOTE: No sign may exceed in proposed and existing signage                                                  | toward sign allowed and square feet. A separate sign of including types, dimensions, letter PERMIT FROM THE BUILDING                                                                   | clearance<br>ing, abu                           | e is required for eactiting streets, alleys,                                   | h sign. Attach a sketch o easements, property lines <b>QUIRED.</b> |

| <i>U</i> 0                                    | Grand Junction, C<br>(970) 244-1430                                                                                                            | O 81501                                      | Tax Schee                                                                       | tule <u>29</u> 45 <del>-</del> 092 - 1<br>H, O,           | 10-007                   |
|-----------------------------------------------|------------------------------------------------------------------------------------------------------------------------------------------------|----------------------------------------------|---------------------------------------------------------------------------------|-----------------------------------------------------------|--------------------------|
| BUSINESS<br>STREET AI<br>PROPERTY<br>OWNER AI | NAME TACO BELL DORESS MESA OWNER DORESS                                                                                                        | MALL                                         | ADDRE                                                                           | ACTOR W 11 5<br>E NO. <u>2960490</u><br>SS_<br>IONE NO.   |                          |
| [ ] 2. R<br>3. F                              | LUSH WALL COOF REE-STANDING PROJECTING OFF-PREMISE                                                                                             | 0.5 Square Feet pe                           | Linear Foot of E<br>0.75 Square Feet<br>Lanes - 1.5 Square<br>er each Linear Fo | Building Facade                                           | 15 Square Feet           |
|                                               | xternally Illuminated                                                                                                                          |                                              | ernally Illumina                                                                |                                                           | Non-Illuminated          |
| (1,2,4) E<br>(1 - 4) S<br>(2,4,5) F<br>(5) I  | Area of Proposed Sign Suilding Facade Street Frontage Sign Sign Sign Sign Sign Sign Sign Sign                                                  | Linear Feet Linear Feet  M'' Feet Clearance  | to Grade                                                                        | Feet Feet                                                 | E USE ONLY ●             |
|                                               |                                                                                                                                                |                                              | Sq. Ft.                                                                         | Signage Allowed on Par                                    | rcel:                    |
|                                               |                                                                                                                                                |                                              | Sq. Ft.                                                                         | Building                                                  | 72 Sq. Ft.               |
|                                               |                                                                                                                                                |                                              | Sq. Ft.                                                                         | Free-Standing                                             | 30 Sq. Ft.               |
|                                               | Total Existing:                                                                                                                                |                                              | Sq. Ft.                                                                         | Total Allowed:                                            | 30 Sq. Ft.               |
| NOTE: No proposed a                           | NTS: <u>Install one</u> (<br>s not <u>love</u> ) + to<br>sign may exceed 300 so<br>and existing signage included<br>ons. <u>A SEPARATE PER</u> | quare feet. A separ<br>ding types, dimension | ate sign clearanteens, lettering, a                                             | nce is required for each s<br>butting streets, alleys, ea | sements, property lines, |
| pplicant                                      | 's Signature                                                                                                                                   | Date                                         | Community                                                                       | Development Approval                                      | Date /                   |

| DI                                                                            | 250 North 5th St<br>Grand Junction,<br>(970) 244-1430                                      |                                                                             | FEE\$Tax Scheo          | 177 \$5,00<br>iule 2945-097<br>4.0.                                    | <u> </u>               |  |  |
|-------------------------------------------------------------------------------|--------------------------------------------------------------------------------------------|-----------------------------------------------------------------------------|-------------------------|------------------------------------------------------------------------|------------------------|--|--|
| BUSINESS NAME TACO ROLL STREET ADDRESS MOSA MALL PROPERTY OWNER OWNER ADDRESS |                                                                                            |                                                                             | CONTRA                  | CONTRACTOR W. N. Sign Co.  LICENSE NO. 2960490  ADDRESS  TELEPHONE NO. |                        |  |  |
|                                                                               |                                                                                            |                                                                             | ADDRES                  |                                                                        |                        |  |  |
| ] 2. RO<br>                                                                   | USH WALL OF EE-STANDING OJECTING F-PREMISE                                                 | 2 Square Feet pe<br>2 Traffic Lanes<br>4 or more Traffic<br>0.5 Square Feet | per each Linear Fo      | Building Facade                                                        |                        |  |  |
|                                                                               | ernally Illuminated                                                                        |                                                                             | nternally Illumina      | ted<br>Hand 12"X18"C                                                   | [] Non-Illuminated     |  |  |
| 1 - 4) Str<br>2,4,5) He                                                       | ilding Facade 53'7" eet Frontage 200.64 ight to Top of Sign 3's stance from all Existing 0 | Linear Feet  "Feet Clearance                                                | ce to Grade <i>3</i>    |                                                                        |                        |  |  |
| <i>J</i> ) <i>D</i> 13                                                        | Existing Signage/Type:                                                                     |                                                                             |                         | ● FOR OFFICE USE ONLY ●                                                |                        |  |  |
| ·                                                                             | nage/Type:                                                                                 |                                                                             |                         |                                                                        |                        |  |  |
|                                                                               | nage/Type:                                                                                 |                                                                             | Sq. Ft.                 | Signage Allowed on                                                     | Parcel:                |  |  |
|                                                                               | nage/Type:                                                                                 |                                                                             | Sq. Ft.                 | Signage Allowed on Building                                            | Parcel: 72 Sq.         |  |  |
|                                                                               | nage/Type:                                                                                 |                                                                             |                         |                                                                        |                        |  |  |
| Existing Sign                                                                 | tal Existing:                                                                              |                                                                             | Sq. Ft. Sq. Ft. Sq. Ft. | Building                                                               | 72 Sq.  70 Sq.  30 Sq. |  |  |