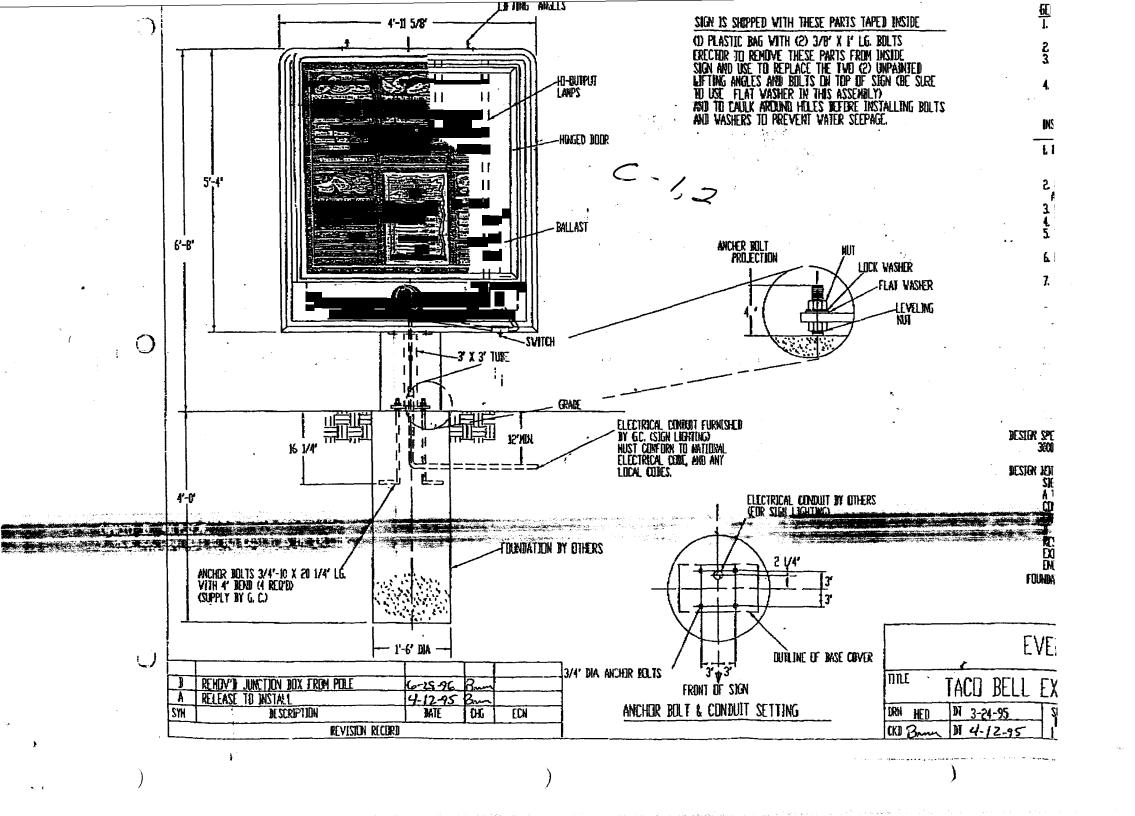

| BUSINESS NAME TACE BE                                                                                                          |                                | CONTRACT                                                          | OR Western /                                                 | leon Juin Co                                                        |  |
|--------------------------------------------------------------------------------------------------------------------------------|--------------------------------|-------------------------------------------------------------------|--------------------------------------------------------------|---------------------------------------------------------------------|--|
| STREET ADDRESS 2428 U                                                                                                          | 3 HWV 6 +50                    | LICENSE N                                                         | 0. 2960490                                                   |                                                                     |  |
| PROPERTY OWNER Moss 1                                                                                                          |                                |                                                                   | 2495 Indust                                                  | rial BUD.                                                           |  |
| OWNER ADDRESS 715 Horn                                                                                                         | -/                             | TELEPHON                                                          | ENO. 242-784                                                 | امر                                                                 |  |
| <i>→</i>                                                                                                                       | Cs. 81506                      |                                                                   |                                                              |                                                                     |  |
| ] 1. FLUSH WALL                                                                                                                |                                |                                                                   |                                                              |                                                                     |  |
| [ ] _2. ROOF                                                                                                                   | 2 Square Feet per Li           |                                                                   | •                                                            |                                                                     |  |
| 3. FREE-STANDING                                                                                                               | 2 Traffic Lanes - 0.7          |                                                                   |                                                              |                                                                     |  |
| [ ] 4. PROJECTING                                                                                                              | 0.5 Square Feet per            | -                                                                 | Feet x Street Frontage                                       |                                                                     |  |
| [ ] 5. OFF-PREMISE                                                                                                             |                                |                                                                   | 300 Square Feet or <                                         | 15 Square Feet                                                      |  |
|                                                                                                                                | Joe #5 opacing Requ            | in cinicines, 110t >                                              | soo square x cor or                                          | 15 Square 1 oot                                                     |  |
| [ ] Externally Illuminated                                                                                                     | Intern                         | nally Illuminated                                                 |                                                              | [ ] Non-Illuminated                                                 |  |
| ' - 5) Area of Proposed Sign                                                                                                   | 31 Square Feet M               | onument 3                                                         | lian                                                         |                                                                     |  |
| (1,2,4) Building Facade                                                                                                        |                                |                                                                   | 3                                                            |                                                                     |  |
| (1 - 4) Street Frontage 200                                                                                                    |                                |                                                                   |                                                              |                                                                     |  |
|                                                                                                                                | Feet Clearance to              | Grade /                                                           | Feet                                                         |                                                                     |  |
|                                                                                                                                | g Off-Premise Signs within 6   |                                                                   | Feet                                                         |                                                                     |  |
| (3) Distance from an Existin                                                                                                   | g OII-I Tellise Signs within o |                                                                   |                                                              |                                                                     |  |
| Existing Signage/Type:                                                                                                         |                                |                                                                   | • FOR OFFIC                                                  | CE USE ONLY ●                                                       |  |
|                                                                                                                                |                                | Sq. Ft.                                                           | Signage Allowed on P                                         | arcel:                                                              |  |
|                                                                                                                                |                                | Sq. Ft.                                                           | Building                                                     | 72 Sq. Ft.                                                          |  |
|                                                                                                                                |                                | Sq. Ft.                                                           | Free-Standing                                                | 30 \ Sq. Ft.                                                        |  |
| Total Existing:                                                                                                                |                                | Sq. Ft.                                                           | Total Allowed:                                               | 30 Sq. Ft.                                                          |  |
| COMMENTS: Drimary  5 directional sign  NOTE: No sign may exceed 3 proposed and existing signage in and locations. A SEPARATE I | ncluding types, dimensions     | 3 st/30<br>e sign clearance<br>, lettering, abutt<br>JILDING DEPA | "nt - execution is required for each ing streets, alleys, e. | sign. Attach a sketch of asements, property lines, pulked.  2/25/96 |  |
| Applicant's Signature                                                                                                          | Date                           | Cómmunity De                                                      | velopment Approva                                            | al Date                                                             |  |

| (970) 244-1430                                                                                                                                                                             | Zone H                                                                                                                                                                                                         | 101                                                                                |                        |
|--------------------------------------------------------------------------------------------------------------------------------------------------------------------------------------------|----------------------------------------------------------------------------------------------------------------------------------------------------------------------------------------------------------------|------------------------------------------------------------------------------------|------------------------|
| BUSINESS NAME TAKE BULL STREET ADDRESS MISA MALL PROPERTY OWNER OWNER ADDRESS                                                                                                              | ADDRES                                                                                                                                                                                                         | CTOR W, M, J, J, M<br>NO. <u>2960490</u><br>S<br>ONE NO.                           |                        |
| [ ] 2. ROOF 2 Squ<br>[ ] 3. FREE-STANDING 2 Tra<br>4 or<br>[ ] 4. PROJECTING 0.5 S                                                                                                         | uare Feet per Linear Foot of Bu<br>uare Feet per Linear Foot of Bu<br>affic Lanes - 0.75 Square Feet of<br>more Traffic Lanes - 1.5 Square<br>Square Feet per each Linear Foot<br>#3 Spacing Requirements; Not | tilding Facade  K Street Frontage  E Feet x Street Frontage  ot of Building Facade | 5 Square Feet          |
| [ ] Externally Illuminated                                                                                                                                                                 | Internally Illuminate                                                                                                                                                                                          |                                                                                    | ] Non-Illuminated      |
| 1-5) Area of Proposed Sign Society Linear For (1,2,4) Building Facade Street Frontage 200 to The Linear For (2,4,5) Height to Top of Sign 14 Fee (5) Distance from all Existing Off-Premis | eet<br>eet Clearance to Grade                                                                                                                                                                                  |                                                                                    |                        |
| Existing Signage/Type:                                                                                                                                                                     |                                                                                                                                                                                                                | • FOR OFFICE                                                                       | USE ONLY ●             |
|                                                                                                                                                                                            | Sq. Ft.                                                                                                                                                                                                        | Signage Allowed on Par                                                             | cel:                   |
|                                                                                                                                                                                            | Sq. Ft.                                                                                                                                                                                                        | Building                                                                           | 72 Sq. Ft.             |
|                                                                                                                                                                                            | Sq. Ft.                                                                                                                                                                                                        | Free-Standing                                                                      | 30   Sq. Ft.           |
| Total Existing:                                                                                                                                                                            | Sq. Ft.                                                                                                                                                                                                        | Total Allowed:                                                                     | 30 Sq. Ft.             |
| COMMENTS: # Install one to the Front Elevation  NOTE: No sign may exceed 300 square fe                                                                                                     | of the structure,<br>eet. A separate sign clearance                                                                                                                                                            | ce is required for each si                                                         | gn. Attach a sketch of |
| proposed and existing signage including typ and locations. A SEPARATE PERMIT FI                                                                                                            | rom the building de<br>7-25-96 <i>Will</i>                                                                                                                                                                     |                                                                                    |                        |
| //PP                                                                                                                                                                                       | ·                                                                                                                                                                                                              | • ••                                                                               | rod: Code Enforcement) |

| <b></b>                                                       | Grand Junction, CO<br>(970) 244-1430              | 7 81501 Tax<br>Zon                                                                                                                                                                               | Schedule 29                                                                                   | 45-092-                               | -10-007                                      |
|---------------------------------------------------------------|---------------------------------------------------|--------------------------------------------------------------------------------------------------------------------------------------------------------------------------------------------------|-----------------------------------------------------------------------------------------------|---------------------------------------|----------------------------------------------|
| STREET ADD                                                    | ME TACO BELL RESS MESA M WNER RESS                | AI                                                                                                                                                                                               | DDRESS                                                                                        |                                       | . Co.                                        |
| [ ] 2. ROO<br>[ ] 3. FRE                                      | SH WALL OF E-STANDING DIECTING -PREMISE           | 2 Square Feet per Linear Food<br>2 Square Feet per Linear Food<br>2 Traffic Lanes - 0.75 Square<br>4 or more Traffic Lanes - 1.:<br>0.5 Square Feet per each Line<br>See #3 Spacing Requirements | ot of Building Facad<br>e Feet x Street Fron<br>5 Square Feet x Stre<br>lear Foot of Building | e<br>tage<br>eet Frontage<br>g Facade | Square Feet                                  |
| 1 - 5) Area<br>(1,2,4) Build<br>(1 - 4) Stree<br>(2,4,5) Heig | th Frontage 200,64 Linht to Top of Sign 14'       |                                                                                                                                                                                                  | ACO Bell WY                                                                                   |                                       | Non-Illuminated                              |
| Existing Signa                                                | age/Type:                                         | -                                                                                                                                                                                                | •                                                                                             | FOR OFFICE U                          | USE ONLY ●                                   |
|                                                               |                                                   | Sq. F                                                                                                                                                                                            | t. Signage A                                                                                  | allowed on Parce                      | al:                                          |
|                                                               |                                                   | Sq. F                                                                                                                                                                                            | et. Building                                                                                  |                                       | 72 Sq. Ft.                                   |
|                                                               |                                                   | Sq. F                                                                                                                                                                                            | Free-Stan                                                                                     | ding                                  | 301 Sq. Ft.                                  |
| Tota                                                          | l Existing:                                       | Sq. F                                                                                                                                                                                            | et. Total                                                                                     | Allowed:                              | <b>30</b> Sq. Ft.                            |
| NOTE: No s                                                    | sign may exceed 300 squexisting signage including | Jet "TACOT<br>of the structural<br>nare feet. A separate sign c<br>ing types, dimensions, letteri<br>IIT FROM THE BUILDIN                                                                        | learance is require                                                                           | ed for each sign                      | n. Attach a sketch of ments, property lines, |