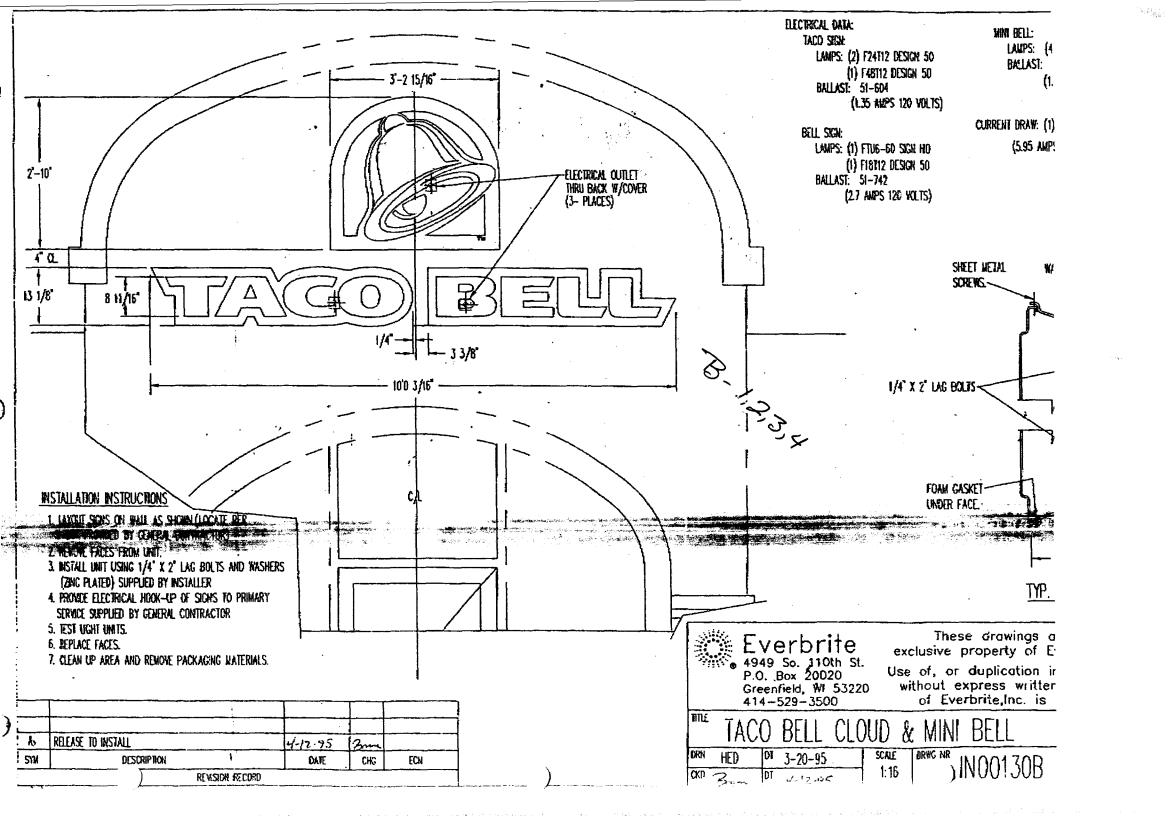

|             | Community Development Depo                |                                                    | mitted                                            | 2                       |
|-------------|-------------------------------------------|----------------------------------------------------|---------------------------------------------------|-------------------------|
|             | 250 North 5th Street                      | FEE\$                                              | 5.00                                              |                         |
| -3          | Grand Junction, CO 81501                  | Tax Sche                                           | dule <u>2945-092</u> .                            | -10-007                 |
|             | (970) 244-1430                            | Zone                                               |                                                   |                         |
|             |                                           |                                                    |                                                   |                         |
|             |                                           |                                                    | . 1.4                                             |                         |
| BUSINESS 1  | NAME TACO Bell                            | CONTR                                              | ACTOR $[U, I]$ , $[3, g]$                         | n Co.                   |
|             | DDRESS MESA MALL                          |                                                    |                                                   |                         |
|             | OWNER                                     |                                                    | <del></del>                                       |                         |
| OWNER AD    | DDRESS                                    | TELEPI                                             | HONE NO.                                          |                         |
|             |                                           | Feet per Linear Foot of I                          |                                                   |                         |
|             | *                                         | Feet per Linear Foot of I                          | <del>-</del>                                      |                         |
| [] 3. F     |                                           | Lanes - 0.75 Square Fee<br>Traffic Lanes - 1.5 Squ | t x Street Frontage<br>are Feet x Street Frontage | <u>.</u>                |
| [] 4. Pl    |                                           | e Feet per each Linear F                           |                                                   |                         |
| [ ] 5. O    | FF-PREMISE See #3 Sp                      | pacing Requirements; No                            | t > 300 Square Feet or <                          | 15 Square Feet          |
| flEs        | ternally Illuminated                      | Mnternally Illumina                                | ated                                              | [ ] Non-Illuminated     |
|             |                                           |                                                    |                                                   |                         |
| 1 - 5) A    | rea of Proposed Sign Square               | Feet FW TAKE                                       | Bell willows                                      |                         |
| (1,2,4) Bi  | uilding Facade Linear Feet                | 361                                                |                                                   |                         |
|             | reet Frontage Linear Feet                 |                                                    |                                                   |                         |
|             | eight to Top of Sign 14' Feet C           | Clearance to Grade                                 | Feet                                              |                         |
|             | istance from all Existing Off-Premise Sig |                                                    | Feet                                              |                         |
| Existing Si | gnage/Type:                               |                                                    | • FOR OFFI                                        | ICE USE ONLY ●          |
|             |                                           | Sq. Ft.                                            | Signage Allowed on                                | Parcel:                 |
|             |                                           | Sq. Ft.                                            | Building                                          | 72 Sq. Ft.              |
|             |                                           | Sq. Ft.                                            | Free-Standing                                     | 30   Sq. Ft.            |
| Т           | otal Existing:                            | Sq. Ft.                                            | Total Allowed:                                    | 30   Sq. Ft.            |
| L           |                                           |                                                    |                                                   |                         |
| COMMEN      | TS: Install one (1) set                   | TAKUBELL                                           | w/cloud" Chan                                     | nel letters             |
| L 11        | 04/21/21                                  | 1. 04                                              | 11.1                                              |                         |
| 70 The      | AM Right Dide ELEVI                       | ATTOM OTTHE                                        | 3TIVETURE                                         |                         |
| NOTE: N     | o sign may exceed 300 square feet.        | A separate sign cleara                             | nce is required for each                          | n sign. Attach a sketch |
|             | nd existing signage including types, of   |                                                    |                                                   |                         |
|             | ns. A SEPARATE PERMIT FROM                |                                                    |                                                   |                         |
| ,           |                                           | _                                                  |                                                   | ,                       |
| , //        | 100/                                      | - a Viil                                           | 114 All hor                                       | in This                 |
| 1           | s Signature Date                          | 5-76 AMIV                                          | Development Approv                                | Zal Mata                |
| hbucaut.    | s Signature Date                          | Community                                          | Development Approv                                | a pac                   |

| [ ] 2. ROOF 2 Square Feet per Line 2 Traffic Lanes - 0.75 4 or more Traffic Lane 0.5 Square Feet per ea                                                                                                                            | CONTRACTOR Western Neon LICENSE NO. 2960490  ADDRESS TELEPHONE NO.  inear Foot of Building Facade inear Foot of Building Facade 75 Square Feet x Street Frontage anes - 1.5 Square Feet x Street Frontage                                                                                                                                                                                                                                                                                                                                                                                                                                                                                                                                                                                                                                                                                                                                                                                                                                                                                                                                                                                                                                                                                                                                                                                                                                                                                                                                                                                                                                                                                                                                                                                                                                                                                                                                                                                                                                                                                                                      |          |
|------------------------------------------------------------------------------------------------------------------------------------------------------------------------------------------------------------------------------------|--------------------------------------------------------------------------------------------------------------------------------------------------------------------------------------------------------------------------------------------------------------------------------------------------------------------------------------------------------------------------------------------------------------------------------------------------------------------------------------------------------------------------------------------------------------------------------------------------------------------------------------------------------------------------------------------------------------------------------------------------------------------------------------------------------------------------------------------------------------------------------------------------------------------------------------------------------------------------------------------------------------------------------------------------------------------------------------------------------------------------------------------------------------------------------------------------------------------------------------------------------------------------------------------------------------------------------------------------------------------------------------------------------------------------------------------------------------------------------------------------------------------------------------------------------------------------------------------------------------------------------------------------------------------------------------------------------------------------------------------------------------------------------------------------------------------------------------------------------------------------------------------------------------------------------------------------------------------------------------------------------------------------------------------------------------------------------------------------------------------------------|----------|
| [ ] 2. ROOF 2 Square Feet per Line 2 Traffic Lanes - 0.75 4 or more Traffic Lane 0.5 Square Feet per ea                                                                                                                            | inear Foot of Building Facade 75 Square Feet x Street Frontage                                                                                                                                                                                                                                                                                                                                                                                                                                                                                                                                                                                                                                                                                                                                                                                                                                                                                                                                                                                                                                                                                                                                                                                                                                                                                                                                                                                                                                                                                                                                                                                                                                                                                                                                                                                                                                                                                                                                                                                                                                                                 |          |
|                                                                                                                                                                                                                                    | each Linear Foot of Building Facade uirements; Not > 300 Square Feet or < 15 Square Feet                                                                                                                                                                                                                                                                                                                                                                                                                                                                                                                                                                                                                                                                                                                                                                                                                                                                                                                                                                                                                                                                                                                                                                                                                                                                                                                                                                                                                                                                                                                                                                                                                                                                                                                                                                                                                                                                                                                                                                                                                                       |          |
|                                                                                                                                                                                                                                    | nally Illuminated [ ] Non-Illumina                                                                                                                                                                                                                                                                                                                                                                                                                                                                                                                                                                                                                                                                                                                                                                                                                                                                                                                                                                                                                                                                                                                                                                                                                                                                                                                                                                                                                                                                                                                                                                                                                                                                                                                                                                                                                                                                                                                                                                                                                                                                                             | ted      |
| 1-5) Area of Proposed Sign Square Feet FW (1,2,4) Building Facade Linear Feet 36 (1-4) Street Frontage Linear Feet (2,4,5) Height to Top of Sign Feet Clearance to (5) Distance from all Existing Off-Premise Signs within 600     | o Grade Feet                                                                                                                                                                                                                                                                                                                                                                                                                                                                                                                                                                                                                                                                                                                                                                                                                                                                                                                                                                                                                                                                                                                                                                                                                                                                                                                                                                                                                                                                                                                                                                                                                                                                                                                                                                                                                                                                                                                                                                                                                                                                                                                   |          |
| Existing Signage/Type:                                                                                                                                                                                                             | ● FOR OFFICE USE ONLY ●                                                                                                                                                                                                                                                                                                                                                                                                                                                                                                                                                                                                                                                                                                                                                                                                                                                                                                                                                                                                                                                                                                                                                                                                                                                                                                                                                                                                                                                                                                                                                                                                                                                                                                                                                                                                                                                                                                                                                                                                                                                                                                        |          |
|                                                                                                                                                                                                                                    | Sq. Ft. Signage Allowed on Parcel:                                                                                                                                                                                                                                                                                                                                                                                                                                                                                                                                                                                                                                                                                                                                                                                                                                                                                                                                                                                                                                                                                                                                                                                                                                                                                                                                                                                                                                                                                                                                                                                                                                                                                                                                                                                                                                                                                                                                                                                                                                                                                             |          |
|                                                                                                                                                                                                                                    | Sq. Ft. Building 72                                                                                                                                                                                                                                                                                                                                                                                                                                                                                                                                                                                                                                                                                                                                                                                                                                                                                                                                                                                                                                                                                                                                                                                                                                                                                                                                                                                                                                                                                                                                                                                                                                                                                                                                                                                                                                                                                                                                                                                                                                                                                                            | Sq. Ft.  |
|                                                                                                                                                                                                                                    | Sq. Ft. Free-Standing                                                                                                                                                                                                                                                                                                                                                                                                                                                                                                                                                                                                                                                                                                                                                                                                                                                                                                                                                                                                                                                                                                                                                                                                                                                                                                                                                                                                                                                                                                                                                                                                                                                                                                                                                                                                                                                                                                                                                                                                                                                                                                          | Sq. Ft.  |
| Total Existing:                                                                                                                                                                                                                    | Sq. Ft. Total Allowed: 30                                                                                                                                                                                                                                                                                                                                                                                                                                                                                                                                                                                                                                                                                                                                                                                                                                                                                                                                                                                                                                                                                                                                                                                                                                                                                                                                                                                                                                                                                                                                                                                                                                                                                                                                                                                                                                                                                                                                                                                                                                                                                                      | Sq. Ft.  |
| COMMENTS: Install one (1) set of Letters to the Left Side Flevation NOTE: No sign may exceed 300 square feet. A separate proposed and existing signage including types, dimensions, and locations. A SEPARATE PERMIT FROM THE BUIL | te sign clearance is required for each sign. Attach a sign, lettering, abutting streets, alleys, easements, proper                                                                                                                                                                                                                                                                                                                                                                                                                                                                                                                                                                                                                                                                                                                                                                                                                                                                                                                                                                                                                                                                                                                                                                                                                                                                                                                                                                                                                                                                                                                                                                                                                                                                                                                                                                                                                                                                                                                                                                                                             | ketch of |
| COMMENTS: Install one (1) set of Letters to the Left Side Elevation  NOTE: No sign may exceed 300 square feet. A separate proposed and existing signage including types, dimensions,                                               | Sq. Ft.  Total Allowed:  The Bell w/cloud Channel Chan |          |