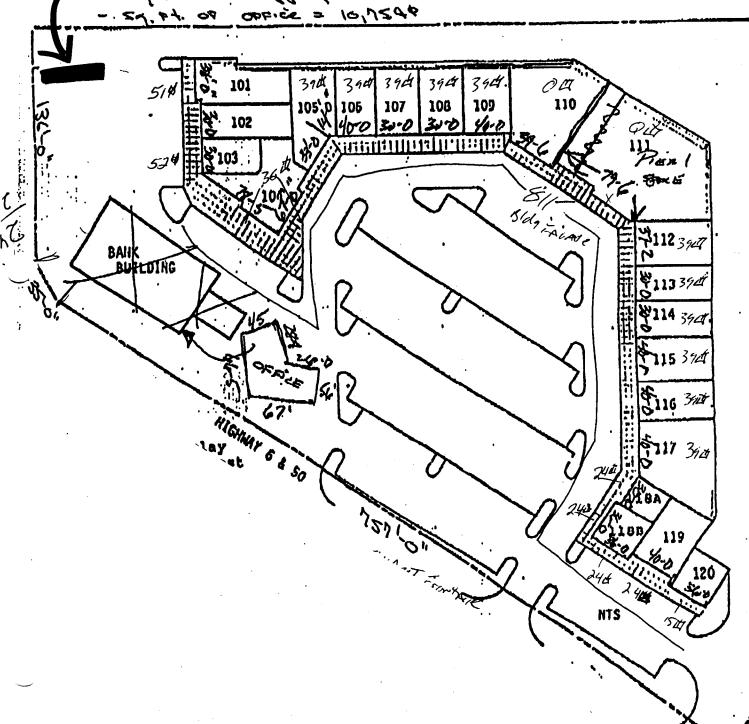

|                                                    |             |                |
| Applicant's Signature                                                                              | Date                                                                                                | Community Deve                                                                                                   | elopment Approva                                   | Date        | <u> </u>       |

(Canary: Applicant)

EXISTING
SIGN
BLANK FACE



9

WESTSIDE DELT (Existing) 5 50 FI

> 516N 6ALLENY 970-241-6400 241-3800

FAX

SIGN offerniture for 1994

SIGN This contains

LOCATION



- Eq. Et. de shapping = 58,0350