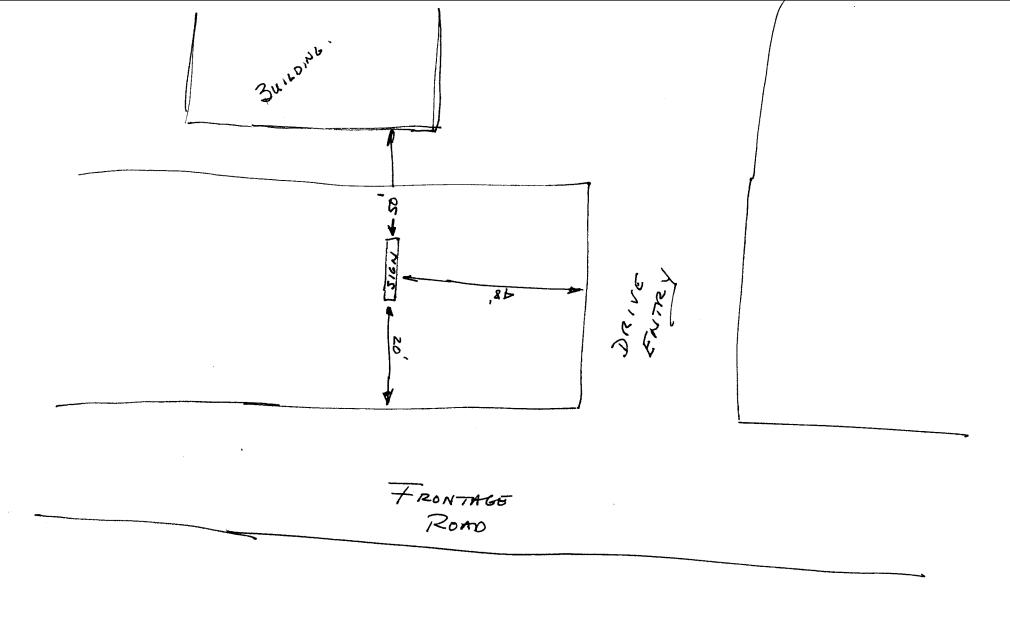

|                                                         |                                                                                                          | FEE\$ 25                            |                                                             |                            |                          |  |  |
|---------------------------------------------------------|----------------------------------------------------------------------------------------------------------|-------------------------------------|-------------------------------------------------------------|----------------------------|--------------------------|--|--|
| Grand Junction, CO (970) 244-1430                       |                                                                                                          | Tax Schedule <u>2945-134-63-050</u> |                                                             |                            |                          |  |  |
|                                                         |                                                                                                          | Zone                                | Zone $C-2$                                                  |                            |                          |  |  |
|                                                         |                                                                                                          |                                     |                                                             |                            |                          |  |  |
|                                                         |                                                                                                          |                                     |                                                             |                            |                          |  |  |
| BUSINESS NA                                             | ME ULTRA-BOND                                                                                            | · CONT                              | RACTOR                                                      | SIGNS                      | FIRST                    |  |  |
| STREET ADDRESS 2458 I-70B                               |                                                                                                          |                                     |                                                             |                            |                          |  |  |
| PROPERTY OWNER                                          |                                                                                                          | ADDR                                | LICENSE NO. 2760475  ADDRESS 950 NORTH AVE.                 |                            |                          |  |  |
| OWNER ADDRESS                                           |                                                                                                          | TELE                                | TELEPHONE NO. 256-1877 (BRIAN).                             |                            |                          |  |  |
|                                                         | SH WALL 2 Squa                                                                                           | are Feet per Linear Foot of         | Ruilding                                                    | Facade                     |                          |  |  |
| [ ] 2. ROO                                              | -                                                                                                        | are Feet per Linear Foot of         | inear Foot of Building Facade inear Foot of Building Facade |                            |                          |  |  |
| ~ -                                                     | _                                                                                                        | fic Lanes - 0.75 Square Fe          | _                                                           |                            | _                        |  |  |
| •                                                       |                                                                                                          | nore Traffic Lanes - 1.5 Sq         |                                                             |                            | ]                        |  |  |
| <b>.</b> .                                              |                                                                                                          | quare Feet per each Linear          |                                                             |                            | 15.0 E                   |  |  |
| [ ] 5. OFF                                              | F-PREMISE See #3                                                                                         | 3 Spacing Requirements; N           | ot > 300                                                    | Square Feet or <           | 15 Square Feet           |  |  |
| [ ] Exte                                                | rnally Illuminated                                                                                       | [*] Internally Illumin              | nated                                                       |                            | [ ] Non-Illuminated      |  |  |
| (2,4,5) Heig                                            | ding Facade Linear Feet Frontage Linear Feeth to Top of Sign 28 Feeth ance from all Existing Off-Premise | Clearance to Grade                  |                                                             | eet<br>Feet <i>VA</i>      |                          |  |  |
| Existing Signage/Type: FREE STANDING                    |                                                                                                          | 10,NG                               | ● FOR OFFICE USE ONLY ●                                     |                            |                          |  |  |
| Existing Signage/Type: FREE STANDING  OSBORN & SONS. 32 |                                                                                                          | 32 Sq. Ft.                          | Sign                                                        | Signage Allowed on Parcel: |                          |  |  |
|                                                         |                                                                                                          | Sq. Ft.                             | Buil                                                        | ding                       | Unknown Sq. Ft.          |  |  |
| -                                                       |                                                                                                          | Sq. Ft.                             | Free                                                        | -Standing                  | 162 Sq. Ft.              |  |  |
| Tota                                                    | al Existing:                                                                                             | 32 Sq. Ft.                          |                                                             | Total Allowed:             | Unknown Sq. Ft.          |  |  |
| COMMENTS                                                | S: ProposED SI                                                                                           | 15N INILI A                         | TACH                                                        | 70 TOP                     | o nE                     |  |  |
| COMMENT                                                 | s: / 100pt = 5                                                                                           | /                                   |                                                             |                            |                          |  |  |
|                                                         | EXISTING PER                                                                                             | LAYOUT.                             |                                                             |                            |                          |  |  |
| NOTE: No                                                | sign may exceed 300 square fee                                                                           | et Δ senarate sign clear            | ance, is re                                                 | equired for each           | sion Attach a sketch of  |  |  |
|                                                         | nexisting signage including types                                                                        |                                     |                                                             |                            |                          |  |  |
| • • /                                                   | A SEPARATE PERMIT FR                                                                                     |                                     |                                                             |                            |                          |  |  |
| / /                                                     | $\sim$ 7                                                                                                 |                                     |                                                             |                            |                          |  |  |
|                                                         | nú (hand)                                                                                                | 1/2 / 1                             | 1.11                                                        | 1111                       | Also las                 |  |  |
|                                                         | Signature Da                                                                                             | 117/96. TIME                        | 4 K                                                         | UMVECK                     | 4/19/96                  |  |  |
| Applicant's S                                           | Signature/ V Da                                                                                          | ite / Cômmuni                       | ly Develo                                                   | pment Approva              | ıl Date /                |  |  |
| (White: Comn                                            | nunity Development) (Canary.                                                                             | : Applicant) (Pink:                 | Building                                                    | Dept) (Golde               | enrod: Code Enforcement) |  |  |