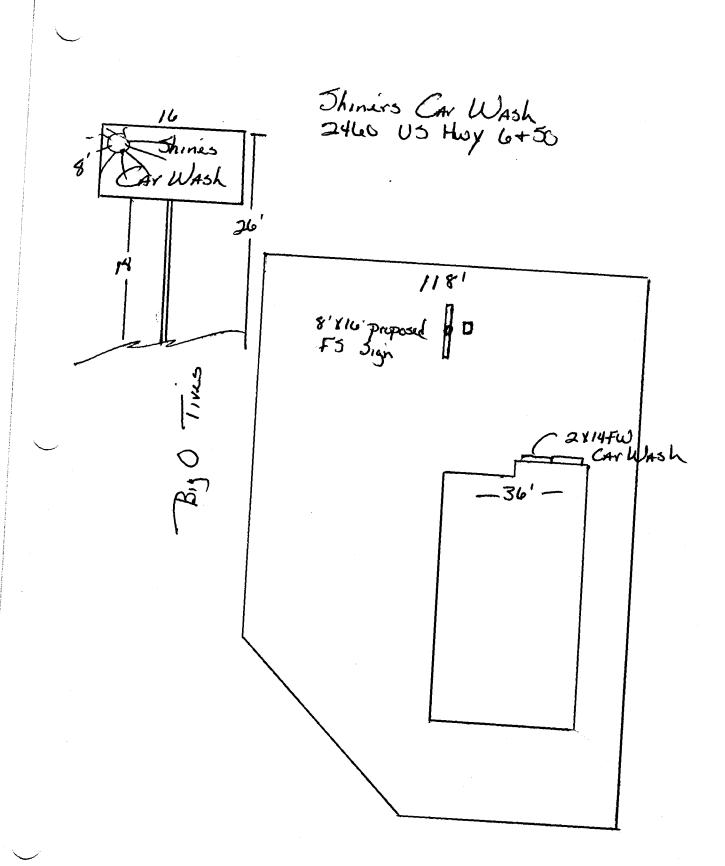

.

Shiners Car Wash Hwy 6 + 50 1171 FJ 34 RIP VACUNE

|             | Commun<br>250 Nor                                                                                                                                                                                                                                                                                                                                                                                                                                                                               | N CLEARA<br>nity Development De<br>th 5th Street<br>unction, CO 81501<br>4-1430                                                                                                                                                                                                                                                                                                                                                                                                                                                                                                                                                                                                                                                                                                                                                                                                                                                                                                                                                                                                                                                                                                                                                                                                                                                                                                                                                                                                                                                                                                                                                                                                                                                                                                                                                                                                                                                                                                                                                                                                                                                                                                                                                                                                                                                                                                                                                                                                                                | epartment                                                                                       |                                                                                                                  | 1/ 1.                   |                      | 4-002                     |                           |
|-------------|-------------------------------------------------------------------------------------------------------------------------------------------------------------------------------------------------------------------------------------------------------------------------------------------------------------------------------------------------------------------------------------------------------------------------------------------------------------------------------------------------|----------------------------------------------------------------------------------------------------------------------------------------------------------------------------------------------------------------------------------------------------------------------------------------------------------------------------------------------------------------------------------------------------------------------------------------------------------------------------------------------------------------------------------------------------------------------------------------------------------------------------------------------------------------------------------------------------------------------------------------------------------------------------------------------------------------------------------------------------------------------------------------------------------------------------------------------------------------------------------------------------------------------------------------------------------------------------------------------------------------------------------------------------------------------------------------------------------------------------------------------------------------------------------------------------------------------------------------------------------------------------------------------------------------------------------------------------------------------------------------------------------------------------------------------------------------------------------------------------------------------------------------------------------------------------------------------------------------------------------------------------------------------------------------------------------------------------------------------------------------------------------------------------------------------------------------------------------------------------------------------------------------------------------------------------------------------------------------------------------------------------------------------------------------------------------------------------------------------------------------------------------------------------------------------------------------------------------------------------------------------------------------------------------------------------------------------------------------------------------------------------------------|-------------------------------------------------------------------------------------------------|------------------------------------------------------------------------------------------------------------------|-------------------------|----------------------|---------------------------|---------------------------|
|             | BUSINESS NAME                                                                                                                                                                                                                                                                                                                                                                                                                                                                                   | The Transford<br>The Transford<br>The Transford<br>The Transford<br>Transford<br>Transford<br>Transford<br>Transford<br>Transford<br>Transford<br>Transford<br>Transford<br>Transford<br>Transford<br>Transford<br>Transford<br>Transford<br>Transford<br>Transford<br>Transford<br>Transford<br>Transford<br>Transford<br>Transford<br>Transford<br>Transford<br>Transford<br>Transford<br>Transford<br>Transford<br>Transford<br>Transford<br>Transford<br>Transford<br>Transford<br>Transford<br>Transford<br>Transford<br>Transford<br>Transford<br>Transford<br>Transford<br>Transford<br>Transford<br>Transford<br>Transford<br>Transford<br>Transford<br>Transford<br>Transford<br>Transford<br>Transford<br>Transford<br>Transford<br>Transford<br>Transford<br>Transford<br>Transford<br>Transford<br>Transford<br>Transford<br>Transford<br>Transford<br>Transford<br>Transford<br>Transford<br>Transford<br>Transford<br>Transford<br>Transford<br>Transford<br>Transford<br>Transford<br>Transford<br>Transford<br>Transford<br>Transford<br>Transford<br>Transford<br>Transford<br>Transford<br>Transford<br>Transford<br>Transford<br>Transford<br>Transford<br>Transford<br>Transford<br>Transford<br>Transford<br>Transford<br>Transford<br>Transford<br>Transford<br>Transford<br>Transford<br>Transford<br>Transford<br>Transford<br>Transford<br>Transford<br>Transford<br>Transford<br>Transford<br>Transford<br>Transford<br>Transford<br>Transford<br>Transford<br>Transford<br>Transford<br>Transford<br>Transford<br>Transford<br>Transford<br>Transford<br>Transford<br>Transford<br>Transford<br>Transford<br>Transford<br>Transford<br>Transford<br>Transford<br>Transford<br>Transford<br>Transford<br>Transford<br>Transford<br>Transford<br>Transford<br>Transford<br>Transford<br>Transford<br>Transford<br>Transford<br>Transford<br>Transford<br>Transford<br>Transford<br>Transford<br>Transford<br>Transford<br>Transford<br>Transford<br>Transford<br>Transford<br>Transford<br>Transford<br>Transford<br>Transford<br>Transford<br>Transford<br>Transford<br>Transford<br>Transford<br>Transford<br>Transford<br>Transford<br>Transford<br>Transford<br>Transford<br>Transford<br>Transford<br>Transford<br>Transford<br>Transford<br>Transford<br>Transford<br>Transford<br>Transford<br>Transford<br>Transford<br>Transford<br>Transford<br>Transford<br>Transford<br>Transford<br>Transford<br>Transford<br>Transford<br>Transford<br>Transford<br>Transford<br>Transf | re Feet per Line<br>re Feet per Line<br>ic Lanes - 0.75<br>ore Traffic Lane<br>lare Feet per ea | LICENSE<br>ADDRES<br>TELEPH<br>ear Foot of Bu<br>ear Foot of Bu<br>Square Feet<br>es - 1.5 Squar<br>ch Linear Fo |                         | 490<br>7 2-784-<br>0 | )یوں کرہے<br>پر BLVT<br>S | й Со<br>>                 |
| \-<br>\-    | [ ] Externally Illuminated                                                                                                                                                                                                                                                                                                                                                                                                                                                                      |                                                                                                                                                                                                                                                                                                                                                                                                                                                                                                                                                                                                                                                                                                                                                                                                                                                                                                                                                                                                                                                                                                                                                                                                                                                                                                                                                                                                                                                                                                                                                                                                                                                                                                                                                                                                                                                                                                                                                                                                                                                                                                                                                                                                                                                                                                                                                                                                                                                                                                                |                                                                                                 | lly Illuminat                                                                                                    | ed                      | []N                  | on-Illuminat              | t <b>ed</b>               |
| Electric #3 | <ul> <li>Area of Proposed Sign <u>A6.66</u> Square Feet <u>40" × 8'</u></li> <li>(1,2,4) Building Facade <u>36</u> Linear Feet</li> <li>(1 - 4) Street Frontage <u>118</u> Linear Feet</li> <li>(2,4,5) Height to Top of Sign <u>16</u> Feet Clearance to Grade <u>13</u> Feet</li> <li>(5) Distance from all Existing Off-Premise Signs within 600 Feet Feet</li> </ul>                                                                                                                        |                                                                                                                                                                                                                                                                                                                                                                                                                                                                                                                                                                                                                                                                                                                                                                                                                                                                                                                                                                                                                                                                                                                                                                                                                                                                                                                                                                                                                                                                                                                                                                                                                                                                                                                                                                                                                                                                                                                                                                                                                                                                                                                                                                                                                                                                                                                                                                                                                                                                                                                |                                                                                                 |                                                                                                                  |                         |                      |                           |                           |
| ,           | Existing Signage/Type:                                                                                                                                                                                                                                                                                                                                                                                                                                                                          |                                                                                                                                                                                                                                                                                                                                                                                                                                                                                                                                                                                                                                                                                                                                                                                                                                                                                                                                                                                                                                                                                                                                                                                                                                                                                                                                                                                                                                                                                                                                                                                                                                                                                                                                                                                                                                                                                                                                                                                                                                                                                                                                                                                                                                                                                                                                                                                                                                                                                                                |                                                                                                 |                                                                                                                  | ● FOR OFFICE USE ONLY ● |                      |                           |                           |
| K           | Free Standing 5                                                                                                                                                                                                                                                                                                                                                                                                                                                                                 | ign 8 x16                                                                                                                                                                                                                                                                                                                                                                                                                                                                                                                                                                                                                                                                                                                                                                                                                                                                                                                                                                                                                                                                                                                                                                                                                                                                                                                                                                                                                                                                                                                                                                                                                                                                                                                                                                                                                                                                                                                                                                                                                                                                                                                                                                                                                                                                                                                                                                                                                                                                                                      | :                                                                                               | Sq. Ft.                                                                                                          | Signage Allowe          | d on Parcel:         |                           |                           |
| Brinklay    | Flush wall Sign Remov                                                                                                                                                                                                                                                                                                                                                                                                                                                                           | in Removed                                                                                                                                                                                                                                                                                                                                                                                                                                                                                                                                                                                                                                                                                                                                                                                                                                                                                                                                                                                                                                                                                                                                                                                                                                                                                                                                                                                                                                                                                                                                                                                                                                                                                                                                                                                                                                                                                                                                                                                                                                                                                                                                                                                                                                                                                                                                                                                                                                                                                                     |                                                                                                 | Sq. Ft.                                                                                                          | Building                |                      | 72 :                      | Sq. Ft.                   |
| 5           |                                                                                                                                                                                                                                                                                                                                                                                                                                                                                                 |                                                                                                                                                                                                                                                                                                                                                                                                                                                                                                                                                                                                                                                                                                                                                                                                                                                                                                                                                                                                                                                                                                                                                                                                                                                                                                                                                                                                                                                                                                                                                                                                                                                                                                                                                                                                                                                                                                                                                                                                                                                                                                                                                                                                                                                                                                                                                                                                                                                                                                                |                                                                                                 | Sq. Ft.                                                                                                          | Free-Standing           |                      | 177 "                     | Sq. Ft.                   |
|             | Total Existing:                                                                                                                                                                                                                                                                                                                                                                                                                                                                                 |                                                                                                                                                                                                                                                                                                                                                                                                                                                                                                                                                                                                                                                                                                                                                                                                                                                                                                                                                                                                                                                                                                                                                                                                                                                                                                                                                                                                                                                                                                                                                                                                                                                                                                                                                                                                                                                                                                                                                                                                                                                                                                                                                                                                                                                                                                                                                                                                                                                                                                                |                                                                                                 | Sq. Ft.                                                                                                          | Total Allow             | red:                 |                           | Sq. Ft.                   |
|             | COMMENTS: <u>Tastall one (1)</u> new 40"High × 96" long Double faced<br><u>Internalia Illumina tad reader board below the Shine's Car Wash Cabinet</u><br>NOTE: No sign may exceed 300 square feet. A separate sign clearance is required for each sign. Attach a sketch of<br>proposed and existing signage including types, dimensions, lettering, abutting streets, alleys, easements, property lines,<br>and locations, <u>A SEPARATE PERMIT FROM THE BUILDING DEPARTMENT IS REQUIRED</u> . |                                                                                                                                                                                                                                                                                                                                                                                                                                                                                                                                                                                                                                                                                                                                                                                                                                                                                                                                                                                                                                                                                                                                                                                                                                                                                                                                                                                                                                                                                                                                                                                                                                                                                                                                                                                                                                                                                                                                                                                                                                                                                                                                                                                                                                                                                                                                                                                                                                                                                                                |                                                                                                 |                                                                                                                  |                         |                      |                           |                           |
| 0           | Applicant's Signature<br>(White: Community Develop                                                                                                                                                                                                                                                                                                                                                                                                                                              | arren 4.<br>Dat                                                                                                                                                                                                                                                                                                                                                                                                                                                                                                                                                                                                                                                                                                                                                                                                                                                                                                                                                                                                                                                                                                                                                                                                                                                                                                                                                                                                                                                                                                                                                                                                                                                                                                                                                                                                                                                                                                                                                                                                                                                                                                                                                                                                                                                                                                                                                                                                                                                                                                | -12-84                                                                                          | ballus<br>community                                                                                              | Development Ap          | oproval              | Date<br>Code Enfor        | ( <u>  </u> )<br>rcement) |