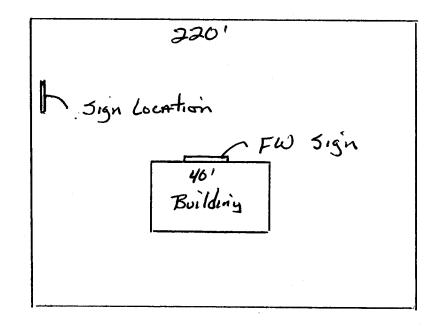

| STREET ADDRESS 2494 Huy PROPERTY OWNER Monrovia O OWNER ADDRESS 1493 Huy 6              | L Dediction to DDRESS 2                                                                                                                                                                                                                                                                                                                           | R Western Neon Sign Co.<br>2960490<br>1495 Industrial BUD<br>NO 242-7843                                                  |  |  |
|-----------------------------------------------------------------------------------------|---------------------------------------------------------------------------------------------------------------------------------------------------------------------------------------------------------------------------------------------------------------------------------------------------------------------------------------------------|---------------------------------------------------------------------------------------------------------------------------|--|--|
| Fruita, Co. 2                                                                           |                                                                                                                                                                                                                                                                                                                                                   | 3427043                                                                                                                   |  |  |
| [ ] 1. FLUSH WALL [ ] 2. ROOF [X] 3. FREE-STANDING [ ] 4. PROJECTING [ ] 5. OFF-PREMISE | 2 Square Feet per Linear Foot of Building Facade 2 Square Feet per Linear Foot of Building Facade 2 Traffic Lanes - 0.75 Square Feet x Street Frontage 4 or more Traffic Lanes - 1.5 Square Feet x Street Frontage 0.5 Square Feet per each Linear Foot of Building Facade See #3 Spacing Requirements; Not > 300 Square Feet or < 15 Square Feet |                                                                                                                           |  |  |
| [ ] Externally Illuminated                                                              | [X] Internally Illuminated [ ] Non-Illuminated                                                                                                                                                                                                                                                                                                    |                                                                                                                           |  |  |
| (1-5) Area of Proposed Sign                                                             |                                                                                                                                                                                                                                                                                                                                                   |                                                                                                                           |  |  |
| Existing Signage/Type                                                                   |                                                                                                                                                                                                                                                                                                                                                   | FOR OFFICE USE ONLY:                                                                                                      |  |  |
| 30" X 14 FW Sign                                                                        |                                                                                                                                                                                                                                                                                                                                                   | Signage Allowed on Parcel                                                                                                 |  |  |
| J                                                                                       | Sq Ft                                                                                                                                                                                                                                                                                                                                             | Building <u>80</u> Sq Ft                                                                                                  |  |  |
|                                                                                         | Sq Ft                                                                                                                                                                                                                                                                                                                                             | Free-Standing 330 Sq Ft                                                                                                   |  |  |
| Total Existing:                                                                         | Sq Ft                                                                                                                                                                                                                                                                                                                                             | Total Allowed: 330 Sq Ft                                                                                                  |  |  |
| COMMENTS: Remove existing metro gas signage from the Dole.                              |                                                                                                                                                                                                                                                                                                                                                   |                                                                                                                           |  |  |
| Install new shell signage to the same pole                                              |                                                                                                                                                                                                                                                                                                                                                   |                                                                                                                           |  |  |
| a sketch of proposed and existing s                                                     | signage including types, dime                                                                                                                                                                                                                                                                                                                     | permit is required for each sign. Attach nsions, lettering, abutting streets, alleys, a separate permit from the Building |  |  |