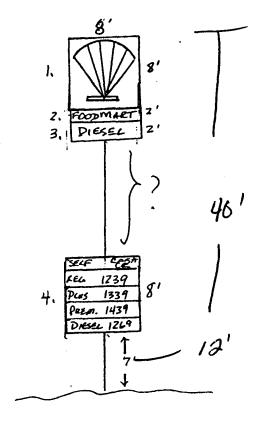

## Shell Signs Highway 6 & 50

| 1. | 8' x 8' Primary ID         | SH0808C000 |
|----|----------------------------|------------|
| 2. | 2' x 8' Food Mart          | SH0108DFFM |
| 3. | 2' x 8' Diesel             | SH0208DFD6 |
| 4. | 2 Single Face 4 Prod Price | SH0808DF4N |

## Pole:

Existing pole is telescoped - very sturdy with large footer, base pipe is 12" to 10" to 8" to 6". All existing signs should be removed from pole. Signs 1., 2., and 3. all center mount and will be bolted together to form an 8' x 12' sign to be mounted as high as possible on the pole. Sign 4. (price sign) will be two single faced signs to be mounted back-to-back 7' to 8' above the ground.