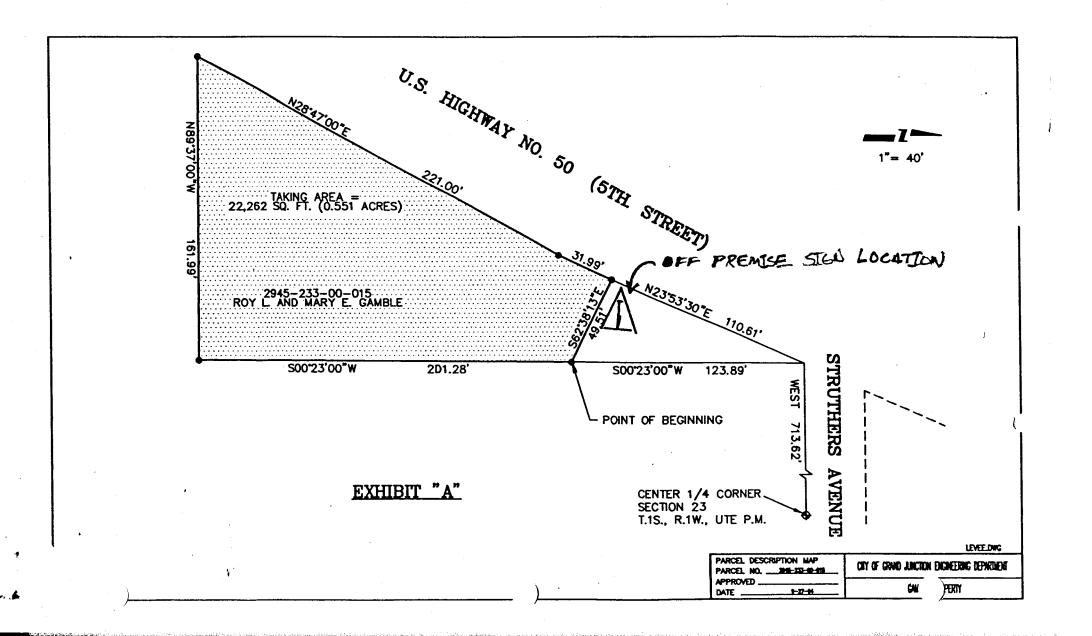

| BUSINESS NAME CWOA, Inc.  STREET ADDRESS 2495 Industring PROPERTY OWNER Mark L. Gamble OWNER ADDRESS P. 0. Box 290  Sign Location - 544 45                                                                                                                                                                                                                                 | le . ADDRESS                                                                                                                                                                                                                                                                                                                                                                  | 2950158 (29601/3)<br>2495 Industrial Blvd                                            |  |  |
|----------------------------------------------------------------------------------------------------------------------------------------------------------------------------------------------------------------------------------------------------------------------------------------------------------------------------------------------------------------------------|-------------------------------------------------------------------------------------------------------------------------------------------------------------------------------------------------------------------------------------------------------------------------------------------------------------------------------------------------------------------------------|--------------------------------------------------------------------------------------|--|--|
| [ ] 1. FLUSH WALL [ ] 2. ROOF [ ] 3. FREE-STANDING [ ] 4. PROJECTING [ X] 5. OFF-PREMISE [ X] Externally Illuminated                                                                                                                                                                                                                                                       | 2 Square Feet per Linear Foot of Building Facade 2 Square Feet per Linear Foot of Building Facade 2 Traffic Lanes - 0.75 Square Feet x Street Frontage 4 or more Traffic Lanes - 1.5 Square Feet x Street Frontage 0.5 Square Feet per each Linear Foot of Building Facade See #3 Spacing Requirements; Not > 300 Square Feet or < 15 Square Feet  [ ] Internally Illuminated |                                                                                      |  |  |
| (1 - 5) Area of Proposed Sign 300 Square Feet (1,2,4) Building Facade N/A Linear Feet (1 - 4) Street Frontage N/A Linear Feet (2,4,5) Height to Top of Sign 35 Feet Clearance to Grade Feet (5) Distance from all Existing Off-Premise Signs within 600 Feet 600+ Feet                                                                                                     |                                                                                                                                                                                                                                                                                                                                                                               |                                                                                      |  |  |
| Existing Signage/Type  None                                                                                                                                                                                                                                                                                                                                                | Sq Ft<br>Sq Ft<br>Sq Ft                                                                                                                                                                                                                                                                                                                                                       | FOR OFFICE USE ONLY:  Signage Allowed on Parcel  Building Sq Ft  Free-Standing Sq Ft |  |  |
| Total Existing:                                                                                                                                                                                                                                                                                                                                                            | Sq Ft                                                                                                                                                                                                                                                                                                                                                                         | Total Allowed: 300 Sq Ft                                                             |  |  |
| NOTE: No sign may exceed 300 square feet. A separate sign permit is required for each sign. Attach a sketch of proposed and existing signage including types, dimensions, lettering, abutting streets, alleys, easements, property lines, and locations. All signs require a separate permit from the Building Department.  Applicant's Signature  Date  Approved By  Date |                                                                                                                                                                                                                                                                                                                                                                               |                                                                                      |  |  |