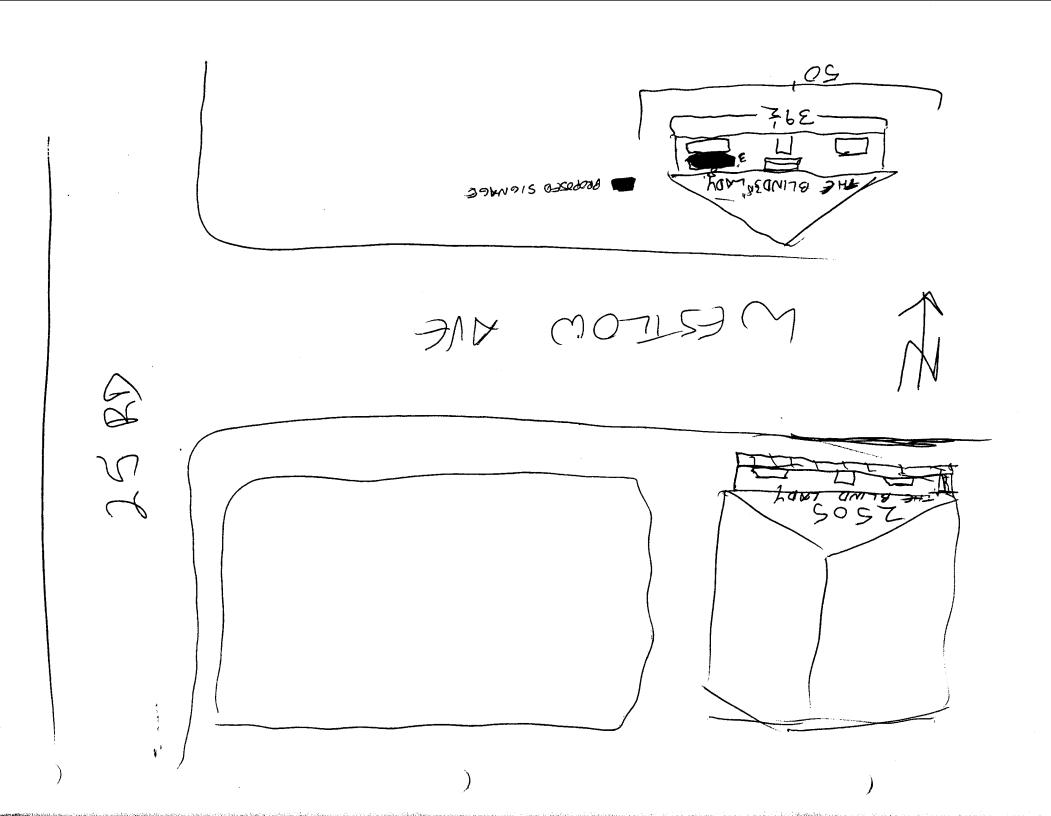

| (970) 244-1430                                                                                                                                             |                                                             | Zone                                                                                                   |                            |  |  |
|------------------------------------------------------------------------------------------------------------------------------------------------------------|-------------------------------------------------------------|--------------------------------------------------------------------------------------------------------|----------------------------|--|--|
| BUSINESS NAME THE BLIND ISTREET ADDRESS 2505 6 PROPERTY OWNER PROPERTY OWNER ADDRESS                                                                       | WESTLOW WESLO                                               | CONTRACTOR SIGN GALLERY LICENSE NO. 2960 265 ADDRESS 1048 INDEPENDENT ALL A 109 TELEPHONE NO. 241-6400 |                            |  |  |
| 1. FLUSH WALL                                                                                                                                              | 2 Square Feet per Linear                                    | Foot of Building Facade                                                                                |                            |  |  |
| Face Change Only (2,3 & 4):                                                                                                                                |                                                             |                                                                                                        |                            |  |  |
| [ ] 2. ROOF                                                                                                                                                | 2 Square Feet per Linear Foot of Building Facade            |                                                                                                        |                            |  |  |
| [ ] 3. FREE-STANDING                                                                                                                                       | 2 Traffic Lanes - 0.75 Square Feet x Street Frontage        |                                                                                                        |                            |  |  |
|                                                                                                                                                            | 4 or more Traffic Lanes - 1.5 Square Feet x Street Frontage |                                                                                                        |                            |  |  |
| [ ] 4. PROJECTING                                                                                                                                          | 0.5 Square Feet per each Linear Foot of Building Facade     |                                                                                                        |                            |  |  |
| [ ] Existing Externally or Internally Ill                                                                                                                  | luminated - No Change in                                    | Electrical Service                                                                                     | Non-Illuminated            |  |  |
| (1 - 4) Street Frontage 50,00 L<br>(2,4) Height to Top of Sign // C<br>Existing Signage/Type:                                                              |                                                             |                                                                                                        | CE USE ONLY ●              |  |  |
|                                                                                                                                                            |                                                             | Ft. Building                                                                                           | ንዓ Sq. Ft.                 |  |  |
|                                                                                                                                                            |                                                             | Ft. Free-Standing                                                                                      | 37.5 Sq. Ft.               |  |  |
| Total Existing:                                                                                                                                            | Sq.                                                         | Ft. Total Allowed:                                                                                     | 79 Sq. Ft.                 |  |  |
| NOTE: No sign may exceed 300 s proposed and existing signage include and locations.  Applicant's Signature  ERNEST W SMITH  (White: Community Development) | ling types, dimensions, le                                  | ttering, abutting streets, alleys,  S-U Pellopment Approximation                                       | easements, property lines, |  |  |
| -                                                                                                                                                          |                                                             |                                                                                                        |                            |  |  |

## ACUT CINTS 3HL

399N916 025ed08d MY MO7159 (

| The second of                                                                                           | Grand Junction, CO 81501<br>(970) 244-1430       |                                                                                                                                                                                                                                                                          |                                                                                                        | Zone                                                                                                                                                                                                                                                                                                                                                                                                                                                                                                                                                                                                                                                                                                                                                                                                                                                                                                                                                                                                                                                                                                                                                                                                                                                                                                                                                                                                                                                                                                                                                                                                                                                                                                                                                                                                                                                                                                                                                                                                                                                                                                                           |                       |  |
|---------------------------------------------------------------------------------------------------------|--------------------------------------------------|--------------------------------------------------------------------------------------------------------------------------------------------------------------------------------------------------------------------------------------------------------------------------|--------------------------------------------------------------------------------------------------------|--------------------------------------------------------------------------------------------------------------------------------------------------------------------------------------------------------------------------------------------------------------------------------------------------------------------------------------------------------------------------------------------------------------------------------------------------------------------------------------------------------------------------------------------------------------------------------------------------------------------------------------------------------------------------------------------------------------------------------------------------------------------------------------------------------------------------------------------------------------------------------------------------------------------------------------------------------------------------------------------------------------------------------------------------------------------------------------------------------------------------------------------------------------------------------------------------------------------------------------------------------------------------------------------------------------------------------------------------------------------------------------------------------------------------------------------------------------------------------------------------------------------------------------------------------------------------------------------------------------------------------------------------------------------------------------------------------------------------------------------------------------------------------------------------------------------------------------------------------------------------------------------------------------------------------------------------------------------------------------------------------------------------------------------------------------------------------------------------------------------------------|-----------------------|--|
| BUSINESS NAME THE BLIND LADY STREET ADDRESS ZSOS WESTLOW PROPERTY OWNER PROPERTY SERVICES OWNER ADDRESS |                                                  | _ LICEN<br>_ ADDR                                                                                                                                                                                                                                                        | CONTRACTOR SIGN GALLERY LICENSE NO. 2960 265 ADDRESS 1048 IMPREMDENT AVE. A 109 TELEPHONE NO. 241-6400 |                                                                                                                                                                                                                                                                                                                                                                                                                                                                                                                                                                                                                                                                                                                                                                                                                                                                                                                                                                                                                                                                                                                                                                                                                                                                                                                                                                                                                                                                                                                                                                                                                                                                                                                                                                                                                                                                                                                                                                                                                                                                                                                                |                       |  |
| JJ_1_                                                                                                   | FLUSH WALL                                       | 2 Square Feet per                                                                                                                                                                                                                                                        | Linear Foot of                                                                                         | Building Facade                                                                                                                                                                                                                                                                                                                                                                                                                                                                                                                                                                                                                                                                                                                                                                                                                                                                                                                                                                                                                                                                                                                                                                                                                                                                                                                                                                                                                                                                                                                                                                                                                                                                                                                                                                                                                                                                                                                                                                                                                                                                                                                |                       |  |
| Face Change (                                                                                           | noof FREE-STANDING PROJECTING                    | <ul> <li>2 Square Feet per Linear Foot of Building Facade</li> <li>2 Traffic Lanes - 0.75 Square Feet x Street Frontage</li> <li>4 or more Traffic Lanes - 1.5 Square Feet x Street Frontage</li> <li>0.5 Square Feet per each Linear Foot of Building Facade</li> </ul> |                                                                                                        |                                                                                                                                                                                                                                                                                                                                                                                                                                                                                                                                                                                                                                                                                                                                                                                                                                                                                                                                                                                                                                                                                                                                                                                                                                                                                                                                                                                                                                                                                                                                                                                                                                                                                                                                                                                                                                                                                                                                                                                                                                                                                                                                |                       |  |
| [ ] Existing E                                                                                          | xternally or Internally III                      | luminated - No Chan                                                                                                                                                                                                                                                      | ge in Electric                                                                                         | al Service                                                                                                                                                                                                                                                                                                                                                                                                                                                                                                                                                                                                                                                                                                                                                                                                                                                                                                                                                                                                                                                                                                                                                                                                                                                                                                                                                                                                                                                                                                                                                                                                                                                                                                                                                                                                                                                                                                                                                                                                                                                                                                                     | Non-Illuminated       |  |
|                                                                                                         | ght to Top of Sign                               | inear Feet Feet Clearance                                                                                                                                                                                                                                                | to Grade                                                                                               | Feet  FOR OFFICE                                                                                                                                                                                                                                                                                                                                                                                                                                                                                                                                                                                                                                                                                                                                                                                                                                                                                                                                                                                                                                                                                                                                                                                                                                                                                                                                                                                                                                                                                                                                                                                                                                                                                                                                                                                                                                                                                                                                                                                                                                                                                                               | E USE ONLY ●          |  |
| FLUSH WALL                                                                                              |                                                  | /8                                                                                                                                                                                                                                                                       | Sq. Ft.                                                                                                | Signage Allowed on Par                                                                                                                                                                                                                                                                                                                                                                                                                                                                                                                                                                                                                                                                                                                                                                                                                                                                                                                                                                                                                                                                                                                                                                                                                                                                                                                                                                                                                                                                                                                                                                                                                                                                                                                                                                                                                                                                                                                                                                                                                                                                                                         | cel:                  |  |
|                                                                                                         |                                                  |                                                                                                                                                                                                                                                                          | Sq. Ft.                                                                                                | Building                                                                                                                                                                                                                                                                                                                                                                                                                                                                                                                                                                                                                                                                                                                                                                                                                                                                                                                                                                                                                                                                                                                                                                                                                                                                                                                                                                                                                                                                                                                                                                                                                                                                                                                                                                                                                                                                                                                                                                                                                                                                                                                       | フラ Sq. Ft.            |  |
|                                                                                                         | A41                                              |                                                                                                                                                                                                                                                                          | Sq. Ft.                                                                                                | Free-Standing                                                                                                                                                                                                                                                                                                                                                                                                                                                                                                                                                                                                                                                                                                                                                                                                                                                                                                                                                                                                                                                                                                                                                                                                                                                                                                                                                                                                                                                                                                                                                                                                                                                                                                                                                                                                                                                                                                                                                                                                                                                                                                                  | 37. 5 Sq. Ft.         |  |
| Tota                                                                                                    | al Existing:                                     | /8                                                                                                                                                                                                                                                                       | Sq. Ft.                                                                                                | Total Allowed:                                                                                                                                                                                                                                                                                                                                                                                                                                                                                                                                                                                                                                                                                                                                                                                                                                                                                                                                                                                                                                                                                                                                                                                                                                                                                                                                                                                                                                                                                                                                                                                                                                                                                                                                                                                                                                                                                                                                                                                                                                                                                                                 | <b>79</b> Sq. Ft.     |  |
| proposed and and locations  Applicant's S                                                               | sign may exceed 300 s<br>existing signage includ |                                                                                                                                                                                                                                                                          | ns, lettering,                                                                                         | mit is required for each s abutting streets, alleys, each of the control of the c | G. 26.96              |  |
|                                                                                                         | munity Development)                              | (Cana                                                                                                                                                                                                                                                                    | ry: Applican                                                                                           | t) (Pin                                                                                                                                                                                                                                                                                                                                                                                                                                                                                                                                                                                                                                                                                                                                                                                                                                                                                                                                                                                                                                                                                                                                                                                                                                                                                                                                                                                                                                                                                                                                                                                                                                                                                                                                                                                                                                                                                                                                                                                                                                                                                                                        | ak: Code Enforcement) |  |