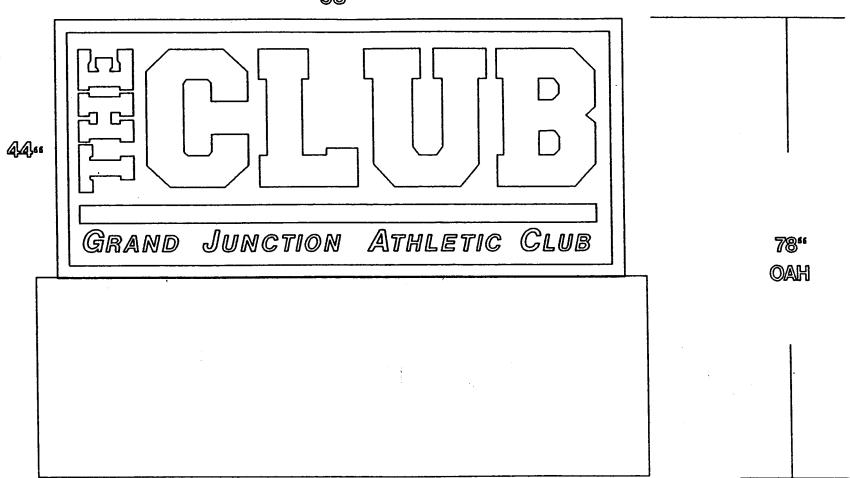

| BUSINESS NAME G.T. Athlet                                                                                                                                                                                             | tic Club CONTRACTOR                                                                                                             | Western Nevn Sign Co                    |  |  |
|-----------------------------------------------------------------------------------------------------------------------------------------------------------------------------------------------------------------------|---------------------------------------------------------------------------------------------------------------------------------|-----------------------------------------|--|--|
| STREET ADDRESS 2 LICENSE NO 2960 490                                                                                                                                                                                  |                                                                                                                                 |                                         |  |  |
| PROPERTY OWNER THE LAND                                                                                                                                                                                               | ADDRESS 74                                                                                                                      |                                         |  |  |
| OWNER ADDRESS POBOX 1073                                                                                                                                                                                              |                                                                                                                                 |                                         |  |  |
| 245-4100                                                                                                                                                                                                              | 1073                                                                                                                            |                                         |  |  |
| 1 1. FLUSH WALL                                                                                                                                                                                                       | 1. FLUSH WALL 2 Square Feet per Linear Foot of Building Facade                                                                  |                                         |  |  |
| [ ] 2. ROOF                                                                                                                                                                                                           | 2 Square Feet per Linear Foot of Building Facade                                                                                |                                         |  |  |
| 3. FREE-STANDING                                                                                                                                                                                                      | ★ 2 Traffic Lanes - 0.75 Square Feet x Street Frontage                                                                          |                                         |  |  |
| I I A BROTECTRIC                                                                                                                                                                                                      | 4 or more Traffic Lanes - 1.5 Square Feet x Street Frontage                                                                     |                                         |  |  |
| [ ] 4. PROJECTING [ ] 5. OFF-PREMISE                                                                                                                                                                                  | 0.5 Square Feet per each Linear Foot of Building Facade  See #3 Spacing Requirements; Not > 300 Square Feet or < 15 Square Feet |                                         |  |  |
| [ ] 3. OFF-I REMISE                                                                                                                                                                                                   | See #3 Spacing Requirements, 140                                                                                                | 1 > 300 Square rect of < 13 Square rect |  |  |
| [ ] Externally Illuminated                                                                                                                                                                                            |                                                                                                                                 |                                         |  |  |
| (1 - 5) Area of Proposed Sign 30' Square Feet 44"H x 98" Long                                                                                                                                                         |                                                                                                                                 |                                         |  |  |
| (1,2,4) Building Facade /45' Linear Feet                                                                                                                                                                              |                                                                                                                                 |                                         |  |  |
| (1 - 4) Street Frontage 240'± Linear Feet                                                                                                                                                                             |                                                                                                                                 |                                         |  |  |
| (2,4,5) Height to Top of Sign 78" Feet Clearance to Grade 34" Feet                                                                                                                                                    |                                                                                                                                 |                                         |  |  |
| (5) Distance from all Existing Off-Premise Signs within 600 Feet Feet                                                                                                                                                 |                                                                                                                                 |                                         |  |  |
| ()                                                                                                                                                                                                                    |                                                                                                                                 |                                         |  |  |
| Existing Signage/Type                                                                                                                                                                                                 |                                                                                                                                 | FOR OFFICE USE ONLY:                    |  |  |
| GJ. 1000 FW                                                                                                                                                                                                           | 24 Sq Ft                                                                                                                        | Signage Allowed on Parcel               |  |  |
| 1 FS Sign to he removed                                                                                                                                                                                               | O Sq Ft                                                                                                                         | Building Sq Ft                          |  |  |
| TIS SIGN TO THE TENTION                                                                                                                                                                                               | -                                                                                                                               | 7                                       |  |  |
|                                                                                                                                                                                                                       | Sq Ft                                                                                                                           | -                                       |  |  |
| Total Existing:                                                                                                                                                                                                       | _24                                                                                                                             | Total Allowed: Sq Ft                    |  |  |
| COMMENTS: Tretall one new 30 30 50 ft manuscraft tope 350 m to                                                                                                                                                        |                                                                                                                                 |                                         |  |  |
| COMMENTS: MISHAL OF C MICH SUM INT MORE SIGN IN                                                                                                                                                                       |                                                                                                                                 |                                         |  |  |
| the SEL, S.E. Corner of the lot                                                                                                                                                                                       |                                                                                                                                 |                                         |  |  |
|                                                                                                                                                                                                                       |                                                                                                                                 |                                         |  |  |
| NOTE: No sign was a 200 among foot. A company of an appropriate magnifest for each sign. A week                                                                                                                       |                                                                                                                                 |                                         |  |  |
| <b>NOTE:</b> No sign may exceed 300 square feet. A separate sign permit is required for each sign. Attach a sketch of proposed and existing signage including types, dimensions, lettering, abutting streets, alleys, |                                                                                                                                 |                                         |  |  |
| easements, property lines, and locations. All signs require a separate permit from the Building                                                                                                                       |                                                                                                                                 |                                         |  |  |
| Department.                                                                                                                                                                                                           |                                                                                                                                 |                                         |  |  |
|                                                                                                                                                                                                                       |                                                                                                                                 |                                         |  |  |
| 1/8/1/ 1/2/20 9/ 1/ Tatt Iliza                                                                                                                                                                                        |                                                                                                                                 |                                         |  |  |
| Applicant's Signature Date Approved By Date                                                                                                                                                                           |                                                                                                                                 |                                         |  |  |
| Applicant's Signature                                                                                                                                                                                                 | , Date App                                                                                                                      | Toven by Pale                           |  |  |